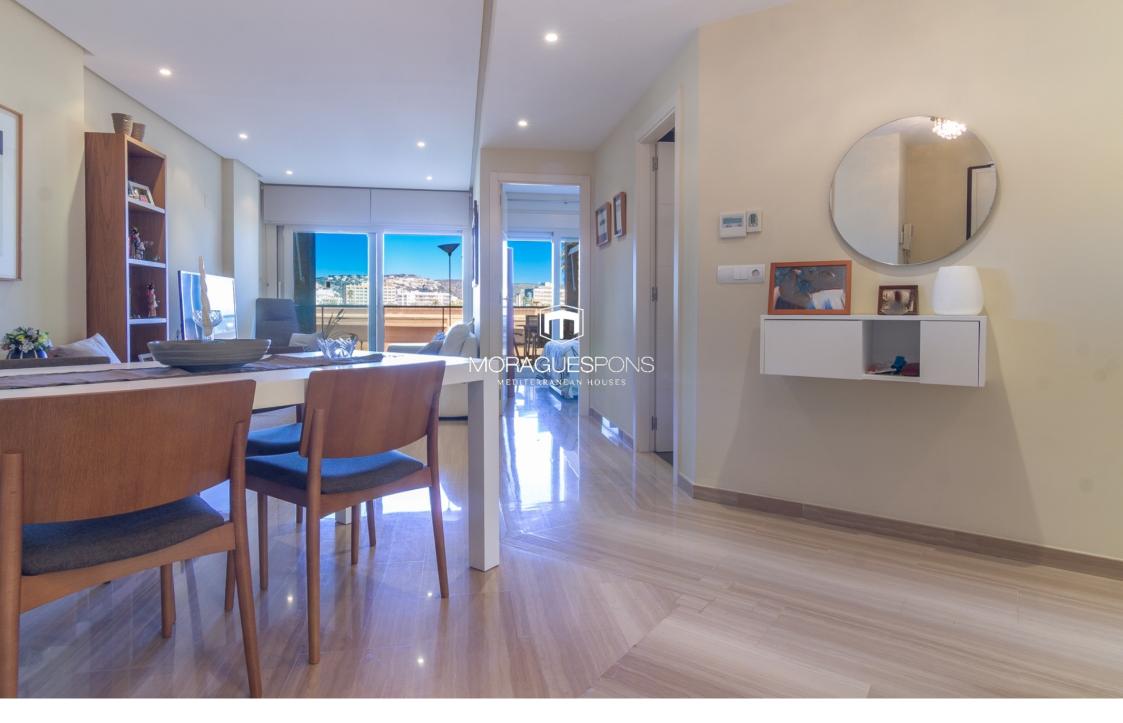

Diseñada con materiales de alta gama, dispone de suelos de mármol, baños de Porcelanosa, electrodomésticos Siemens, aire acondicionado por conductos con control independiente por estancia, persianas eléctricas, sistema domótico y preinstalación de alarma. Todo pensado para ofrecer la máxima comodidad durante tu estancia.