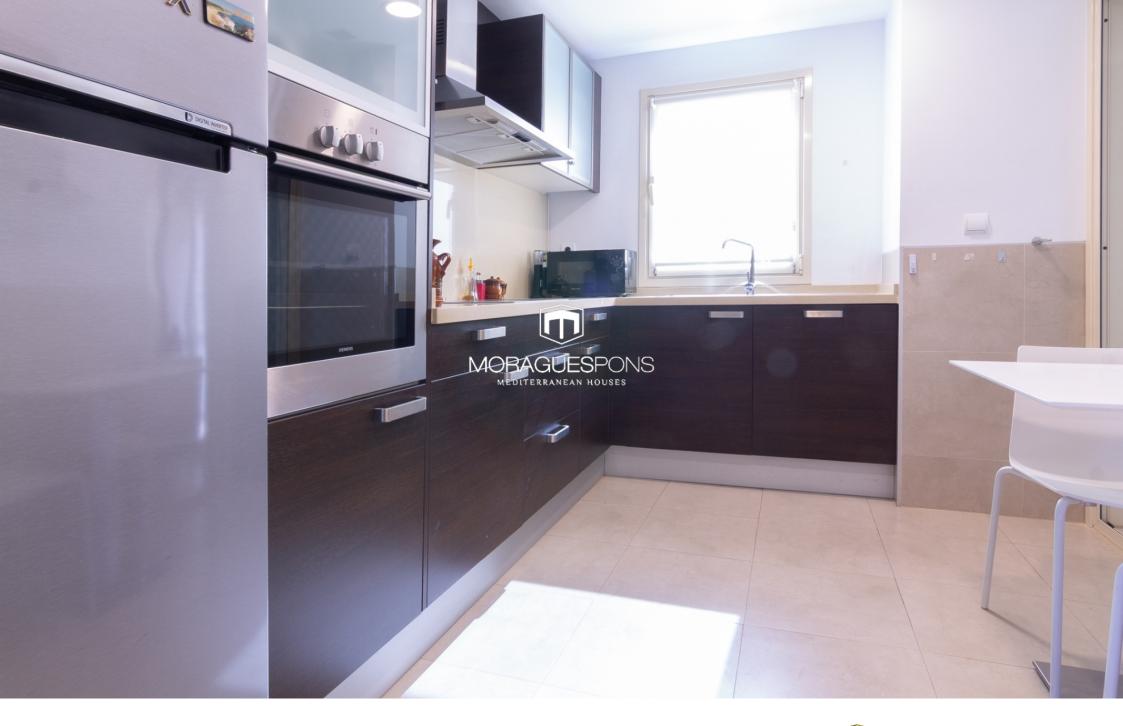

Diseñada con materiales de alta gama, dispone de suelos de mármol, baños de Porcelanosa, electrodomésticos Siemens, aire acondicionado por conductos con control independiente por estancia, persianas eléctricas, sistema domótico y preinstalación de alarma. Todo pensado para ofrecer la máxima comodidad durante tu estancia.