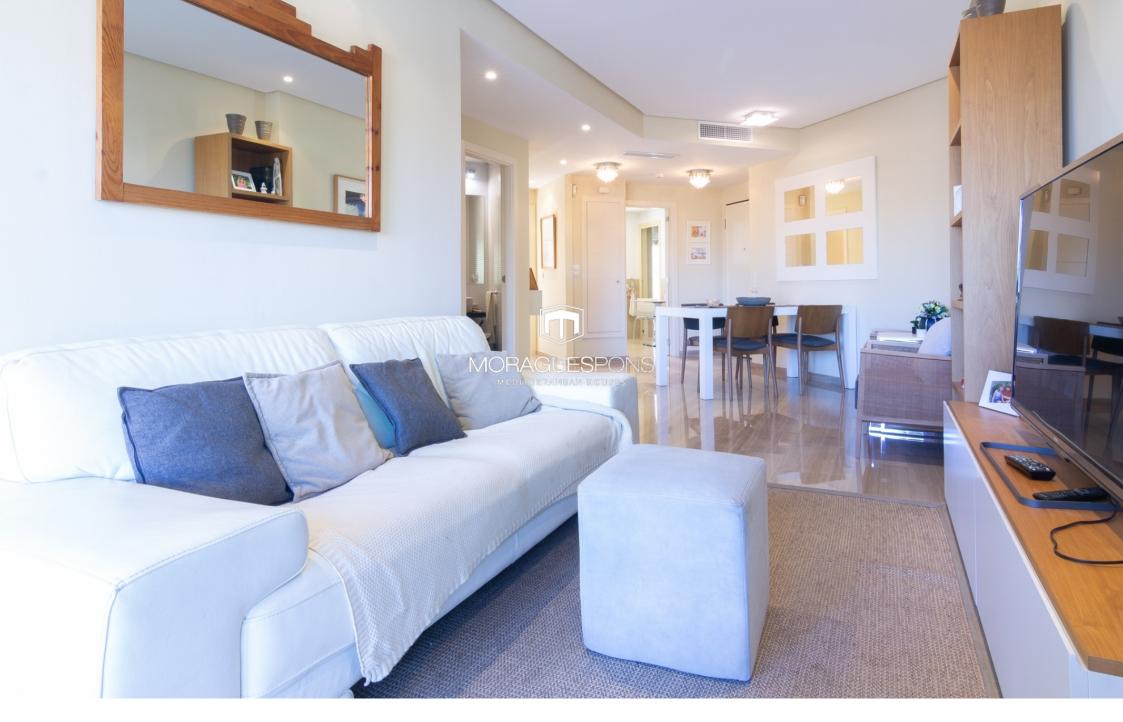

Diseñada con materiales de alta gama, dispone de suelos de mármol, baños de Porcelanosa, electrodomésticos Siemens, aire acondicionado por conductos con control independiente por estancia, persianas eléctricas, sistema domótico y preinstalación de alarma. Todo pensado para ofrecer la máxima comodidad durante tu estancia.