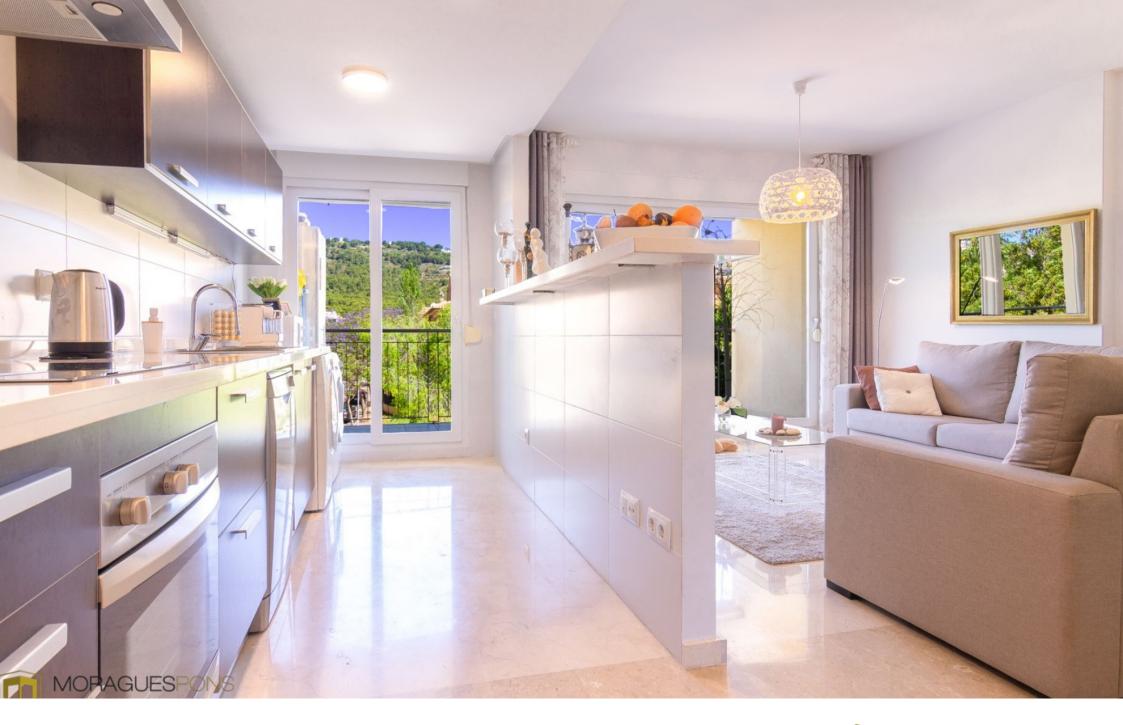

To be noted:

2 parking spaces included in the price

Kitchen open to the living room

Community fees:343€ quarterly

lbi: 315€.

100M<sup>2</sup> BUILT

3 ROOMS

2 BATHROOMS