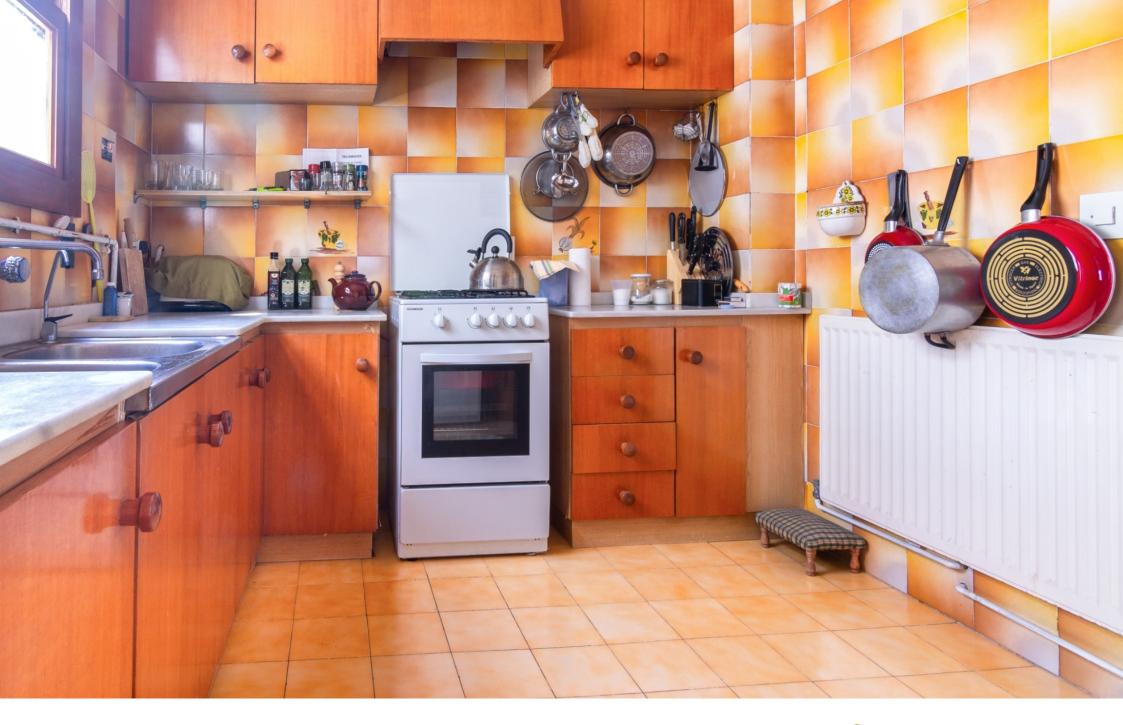

PORT, JÁVEA/XÀBIA - REF. A-368

The flat could not be more practical and ideal to enjoy Jávea all year round or on holidays. Centrally located, cool in summer and very bright thanks to the fact that it is on the top floor of the building. With a lovely balcony where you can have breakfast, lunch or dinner or just sit and read a good book in the peace and quiet of the square on which it is located.

And all this at a fantastic price. take advantage of this magnificent opportunity!

To take into account:

- Top floor
- Versatility when considering renovations
- Due to its location, it can be a perfect flat to live in all year round or as an investment for holiday or annual rentals.