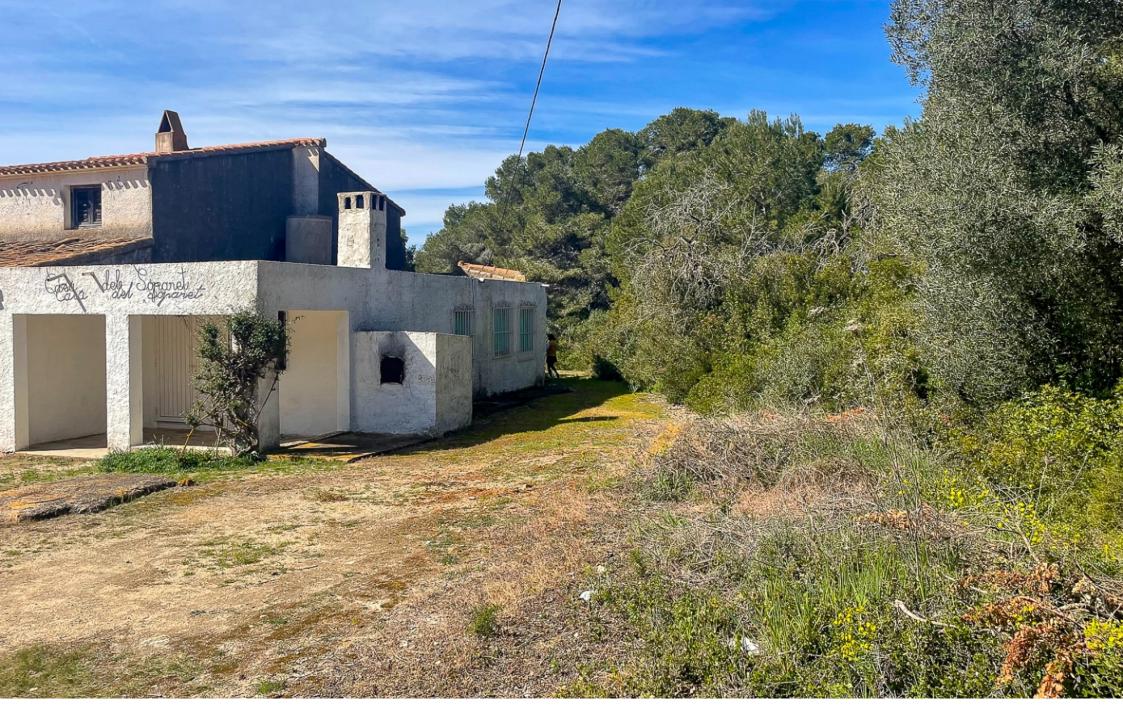

Semi-detached country house for sale in the area of Portichol in Jávea. There is also the possibility of buying the adjacent country house, which is in the same condition.

There is currently no water or electricity connection as the property is part of a sub-plan awaiting development. Jávea Town Council will not grant a licence for major works until the sub-plan is completed, so it is not possible to apply for water and electricity connections from the utility companies as there is no licence for initial occupation. What can be done is to apply for a maintenance and reform licence and install solar panels to be self-sufficient. In terms of water, the property has a well and a pond for irrigation. The two country houses have a total area of 300 m2 and a plot of 6,752 m2 .