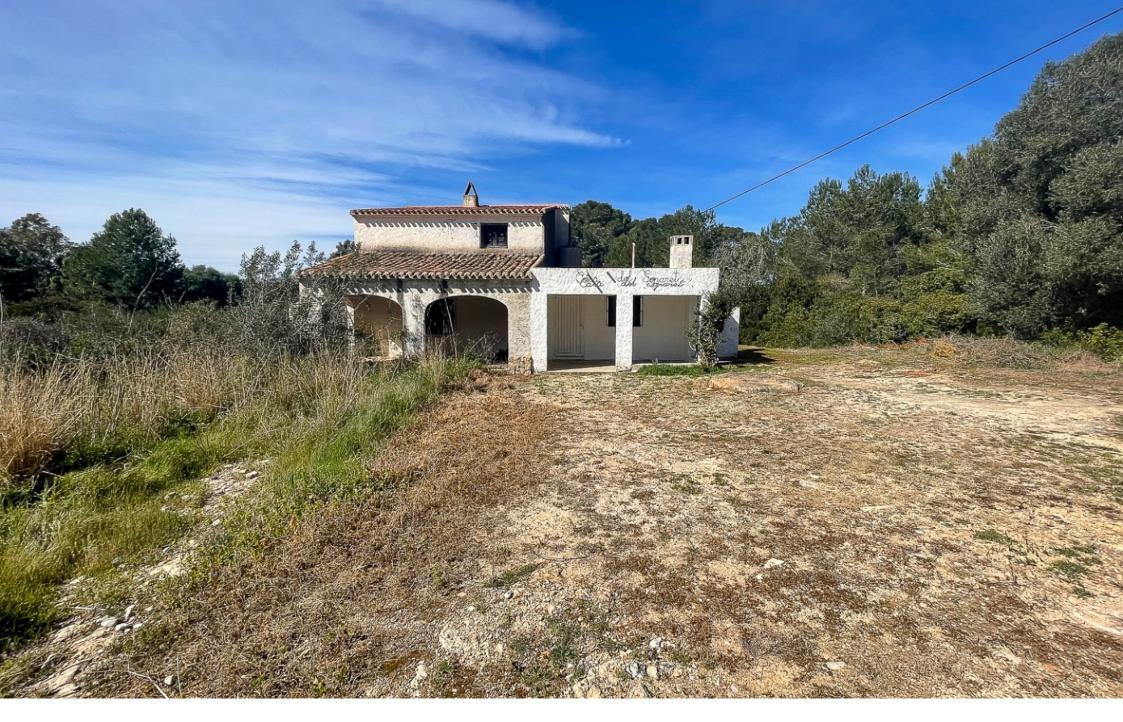

Semi-detached country house for sale in the area of Portichol in Jávea. There is also the possibility of buying the adjacent country house, which is in the same condition.

There is currently no water or electricity connection as the property is part of a sub-plan awaiting development. Jávea Town Council will not grant a licence for major works until the sub-plan is completed, so it is not possible to apply for water and electricity connections from the utility companies as there is no licence for initial occupation. What can be done is to apply for a maintenance and reform licence and install solar panels to be self-sufficient. In terms of water, the property has a well and a pond for irrigation. The two country houses have a total area of 300 m2 and a plot of 6,752 m2 .