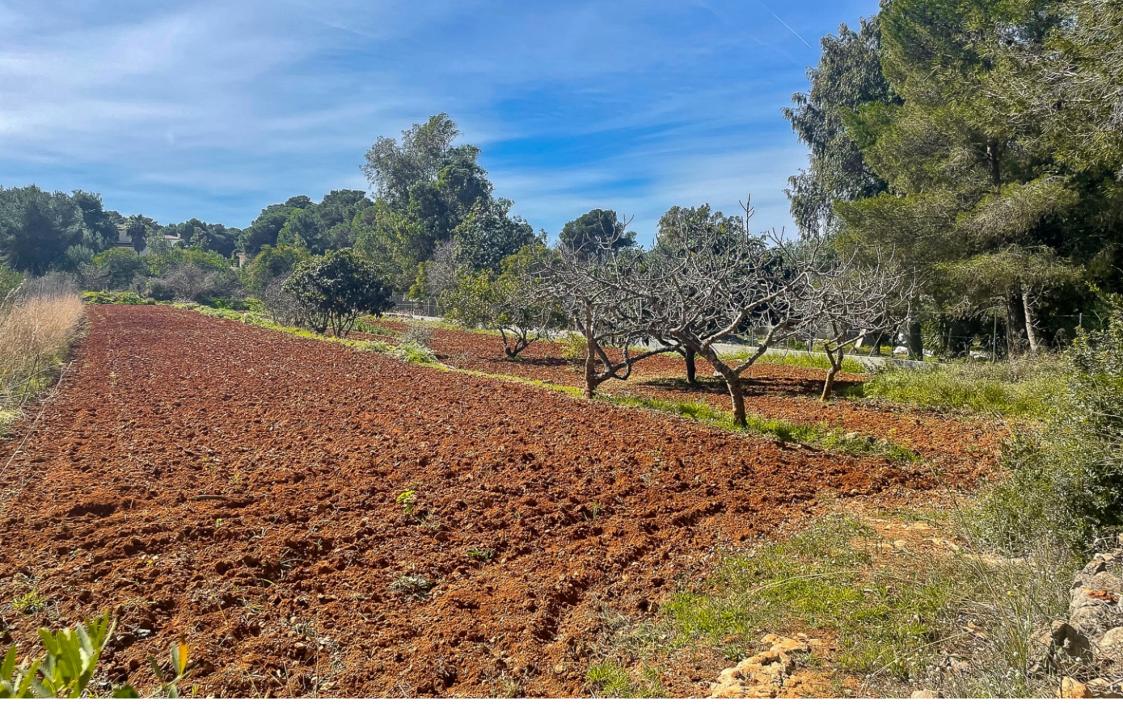

Semi-detached country house for sale in the area of Portichol in Jávea. There is also the possibility of buying the adjacent country house, which is in the same condition.

There is currently no water or electricity connection as the property is part of a sub-plan awaiting development. Jávea Town Council will not grant a licence for major works until the sub-plan is completed, so it is not possible to apply for water and electricity connections from the utility companies as there is no licence for initial occupation. What can be done is to apply for a maintenance and reform licence and install solar panels to be self-sufficient. In terms of water, the property has a well and a pond for irrigation. The two country houses have a total area of 300 m2 and a plot of 6,752 m2 .