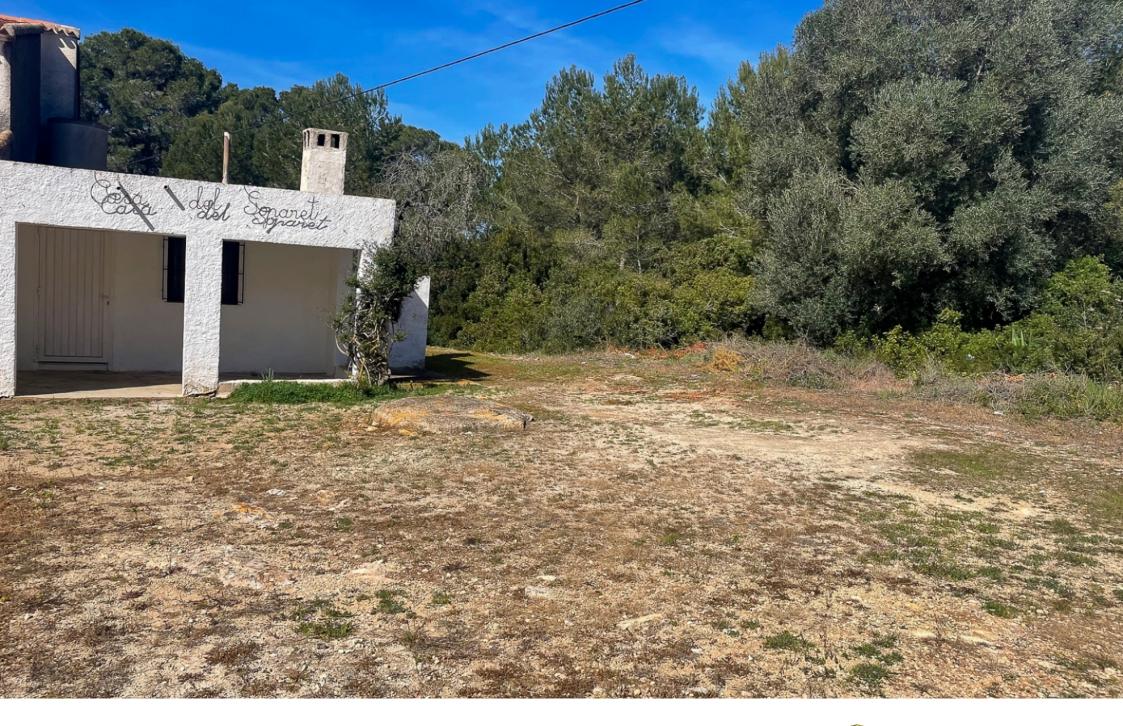

Semi-detached country house for sale in the area of Portichol in Jávea. There is also the possibility of buying the adjacent country house, which is in the same condition.

There is currently no water or electricity connection as the property is part of a sub-plan awaiting development. Jávea Town Council will not grant a licence for major works until the sub-plan is completed, so it is not possible to apply for water and electricity connections from the utility companies as there is no licence for initial occupation. What can be done is to apply for a maintenance and reform licence and install solar panels to be self-sufficient. In terms of water, the property has a well and a pond for irrigation. The two country houses have a total area of 300 m2 and a plot of 6,752 m2 .