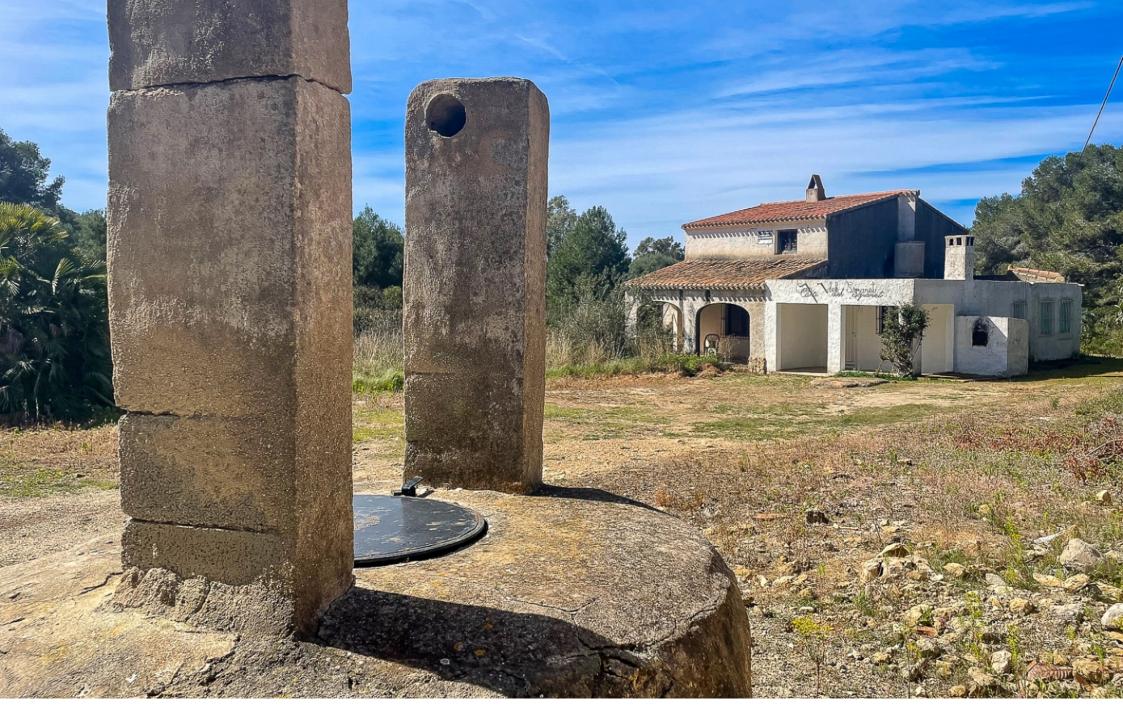

Semi-detached country house for sale in the area of Portichol in Jávea. There is also the possibility of buying the adjacent country house, which is in the same condition.

There is currently no water or electricity connection as the property is part of a sub-plan awaiting development. Jávea Town Council will not grant a licence for major works until the sub-plan is completed, so it is not possible to apply for water and electricity connections from the utility companies as there is no licence for initial occupation. What can be done is to apply for a maintenance and reform licence and install solar panels to be self-sufficient. In terms of water, the property has a well and a pond for irrigation. The two country houses have a total area of 300 m2 and a plot of 6,752 m2 .