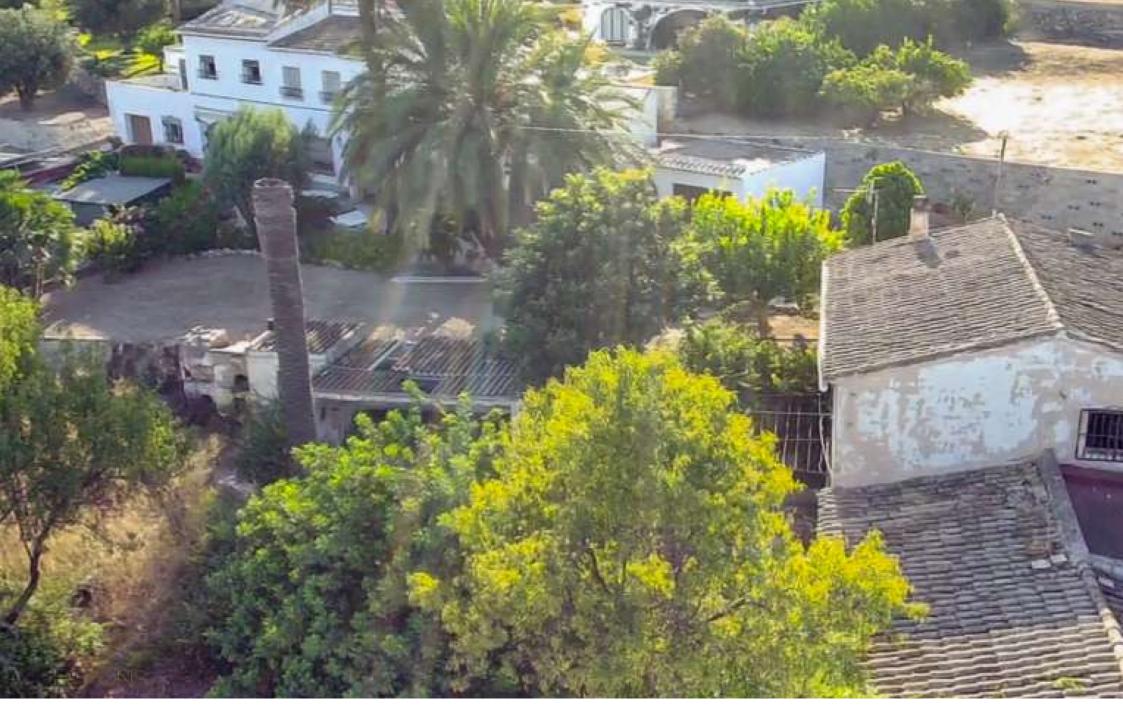

For sale this country house in need of complete renovation. The original house is built on the boundaries so it should not be demolished in order to take advantage of the situation of the house on the plot. It has many possibilities, such as the construction of a large swimming pool between the house and the chill out or barbecue area. There is also enough space for the construction of a porch for two or three vehicles.

The location of the plot and the country house is unbeatable, as it is only a few minutes walking distance to the historic centre of Jávea. Ideal to build your permanent home and live in all year round. From the house itself you will have open views to the orchards and the historic centre.