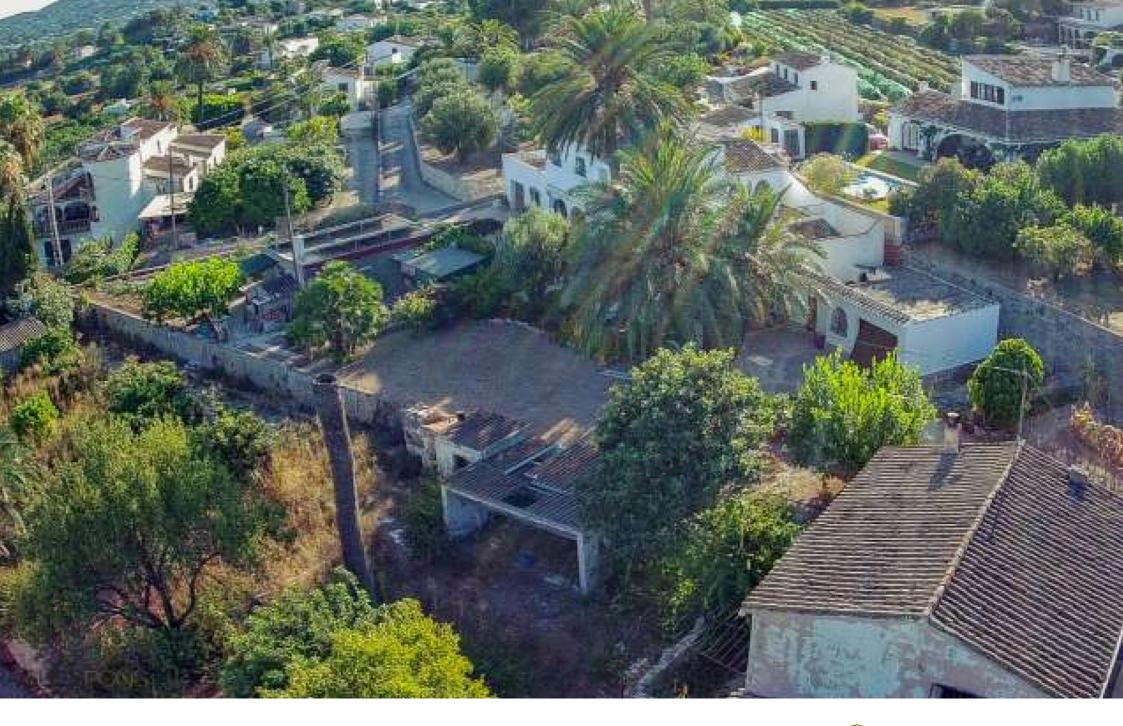

For sale this country house in need of complete renovation. The original house is built on the boundaries so it should not be demolished in order to take advantage of the situation of the house on the plot. It has many possibilities, such as the construction of a large swimming pool between the house and the chill out or barbecue area. There is also enough space for the construction of a porch for two or three vehicles.