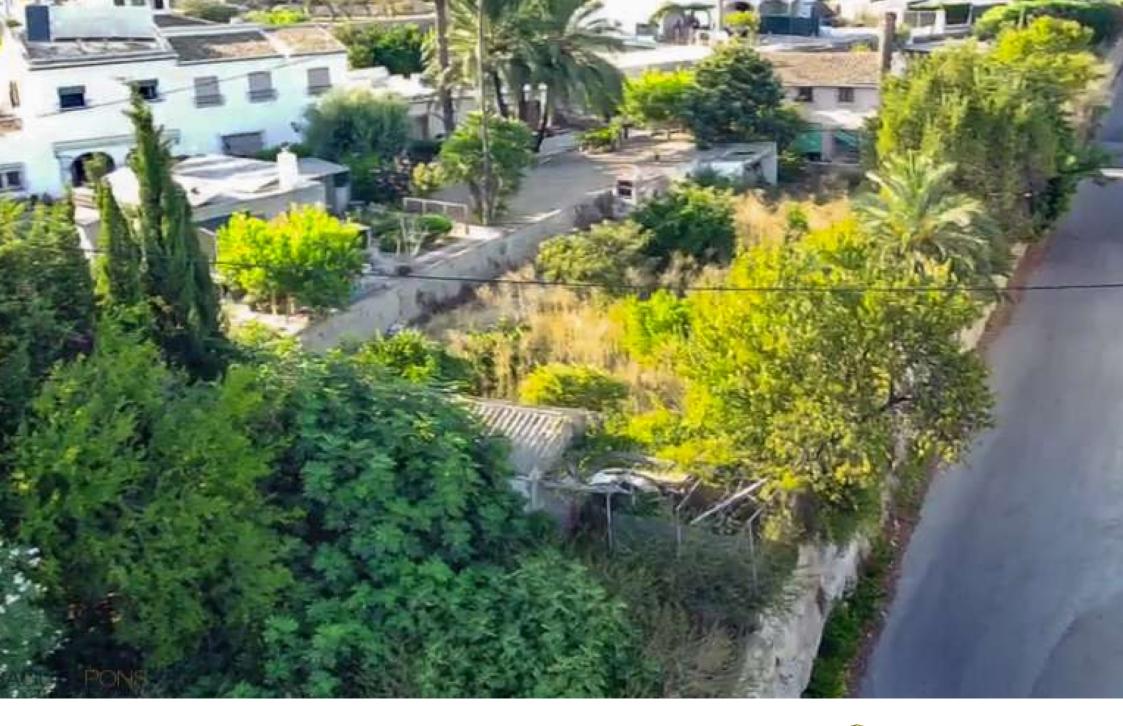

For sale this country house in need of complete renovation. The original house is built on the boundaries so it should not be demolished in order to take advantage of the situation of the house on the plot. It has many possibilities, such as the construction of a large swimming pool between the house and the chill out or barbecue area. There is also enough space for the construction of a porch for two or three vehicles.

The location of the plot and the country house is unbeatable, as it is only a few minutes walking distance to the historic centre of Jávea. Ideal to build your permanent home and live in all year round. From the house itself you will have open views to the orchards and the historic centre.