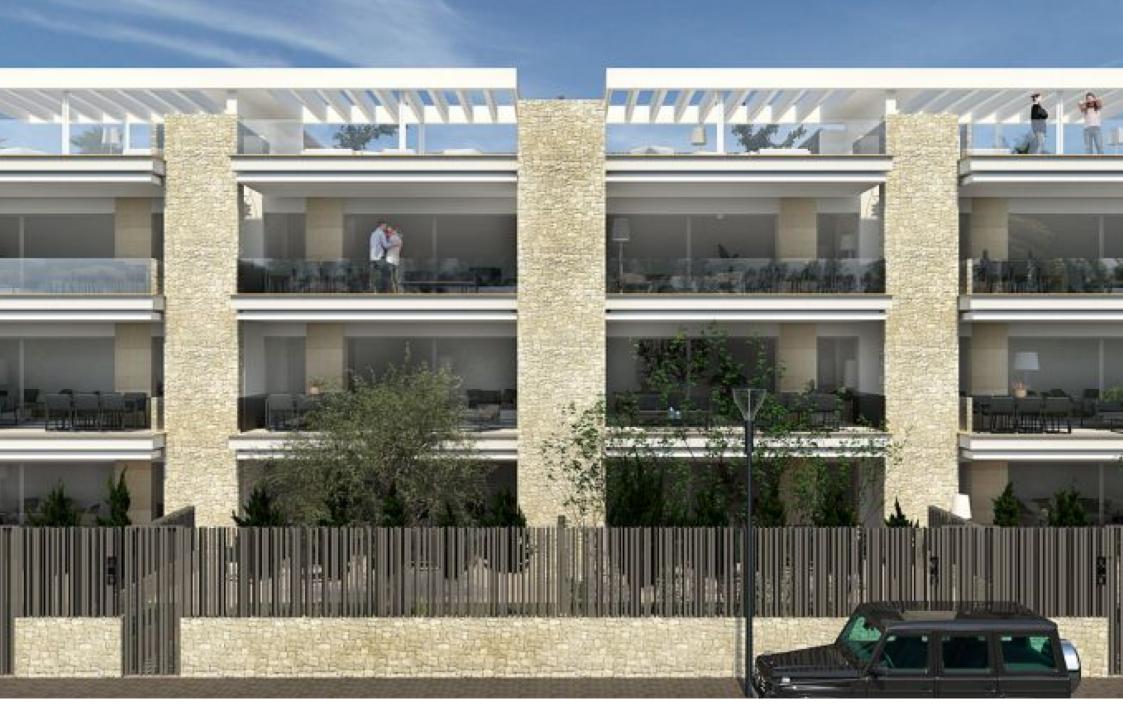

Flat in Javea near the beach

MONTAÑAR - EL ARENAL, JÁVEA/XÀBIA - REF. CORINTHIA 6

quality specifications

structure

Reinforced concrete structure, according to project specifications, in accordance with the technical building code and applicable regulations.

\_roof

Flat walk-on solarium-roof, finished in large-format non-slip ceramic pieces of leading brands.

first brands.

Façade

Ventilated façade finished with continuous fine lime rendering, thermally and acoustically insulated above the requirements of the technical building code. above the requirements of the technical building code.

exterior carpentry

Exterior carpentry in lacquered aluminium, colour to be determined by the project management, with thermal break.

thermal break.

Double glazing with intermediate chamber, solar and acoustic protection where necessary.