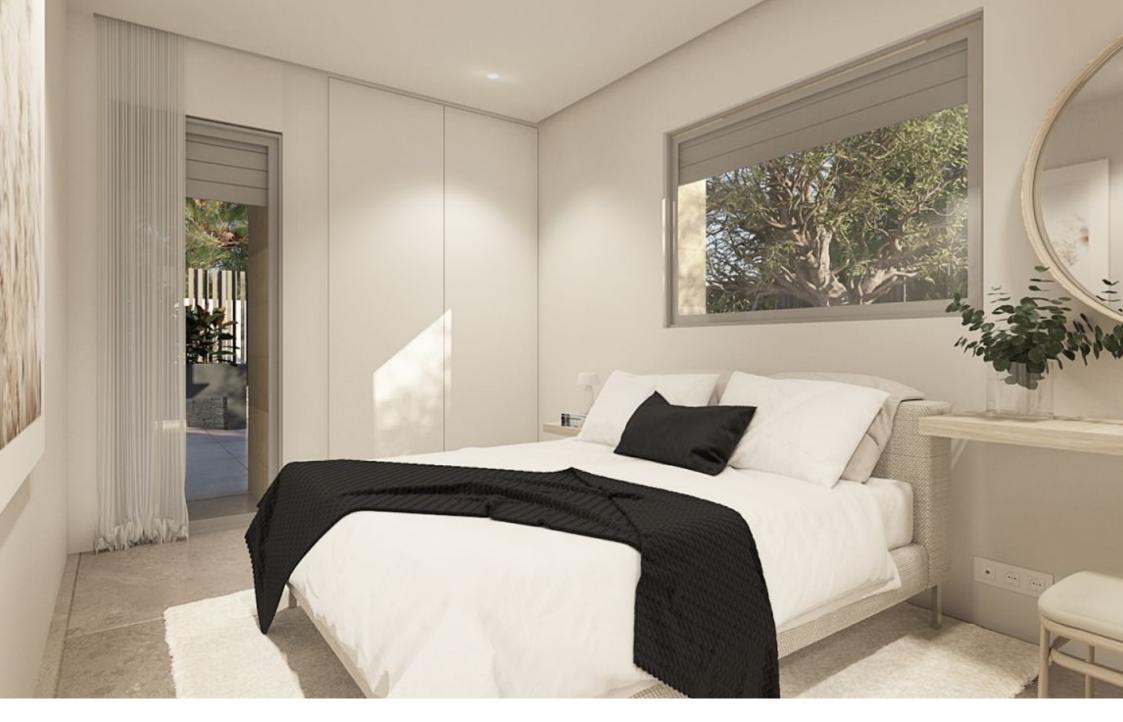

interior carpentry

Armoured front door with security lock and interior finish same as the rest of the carpentry.

of the carpentry.

Interior doors lacquered in white, according to project specifications.

Built-in wardrobes lacquered, lined and fitted inside with drawer units, hanging rail and shelf.