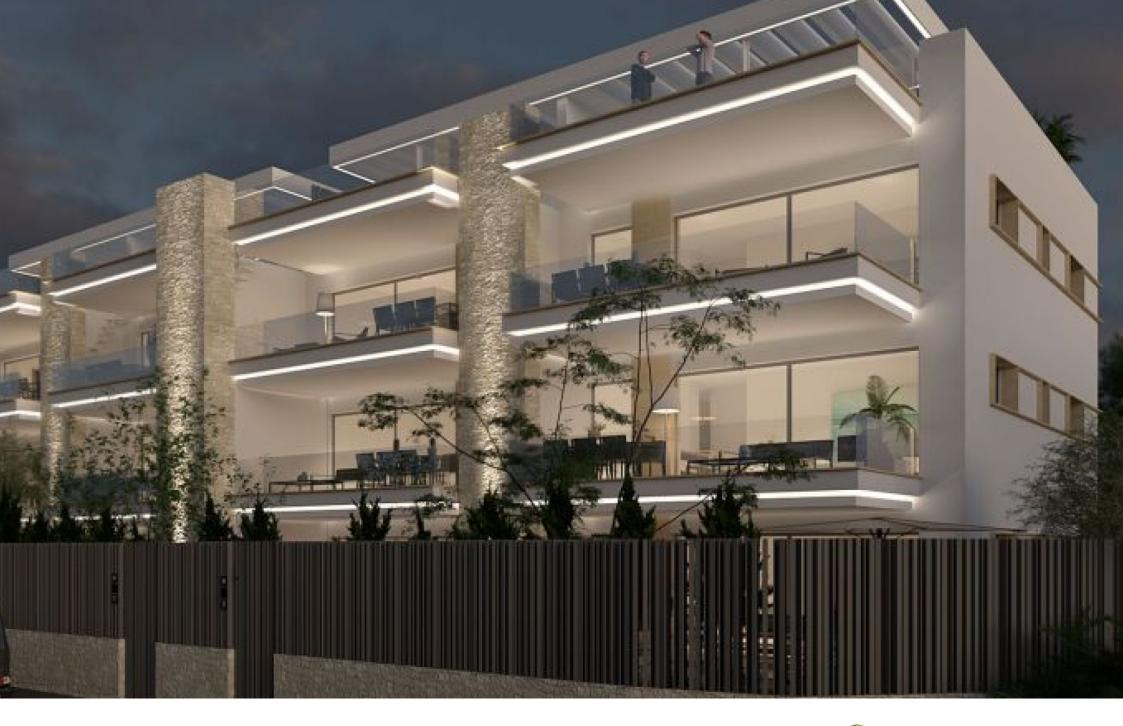

Flat in Javea near the beach

MONTAÑAR - EL ARENAL, JÁVEA/XÀBIA - REF. CORINTHIA 6

quality specifications

structure

Reinforced concrete structure, according to project specifications, in accordance with the technical building code and applicable regulations.

\_roof

Flat walk-on solarium-roof, finished in large-format non-slip ceramic pieces of leading brands.

first brands.

Façade

Ventilated façade finished with continuous fine lime rendering, thermally and acoustically insulated above the requirements of the technical building code. above the requirements of the technical building code.

luggage compartment. Hinged doors according to project...

€ 340,000

107M<sup>2</sup> BUILT

3 ROOMS

2 BATHROOMS

SWIMMING POOL

**TERRACE** 

**GARAGE** 