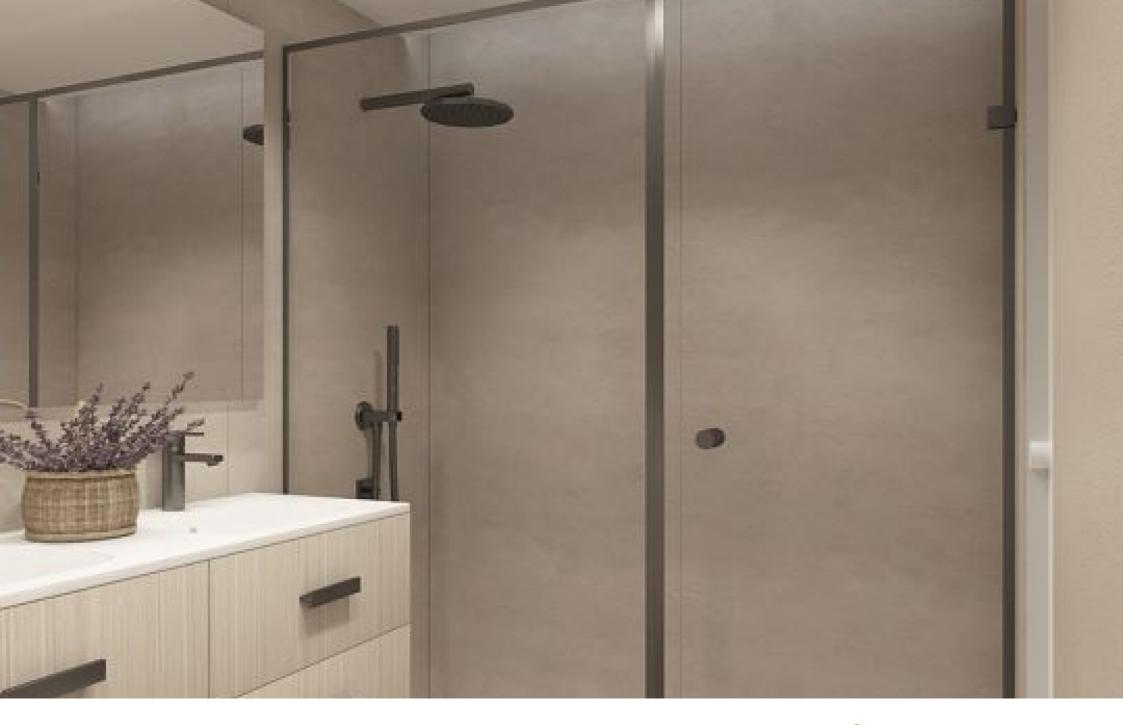

interior carpentry

Armoured front door with security lock and interior finish same as the rest of the carpentry.

of the carpentry.

Interior doors lacquered in white, according to project specifications.

Built-in wardrobes lacquered, lined and fitted inside with drawer units, hanging rail and shelf.