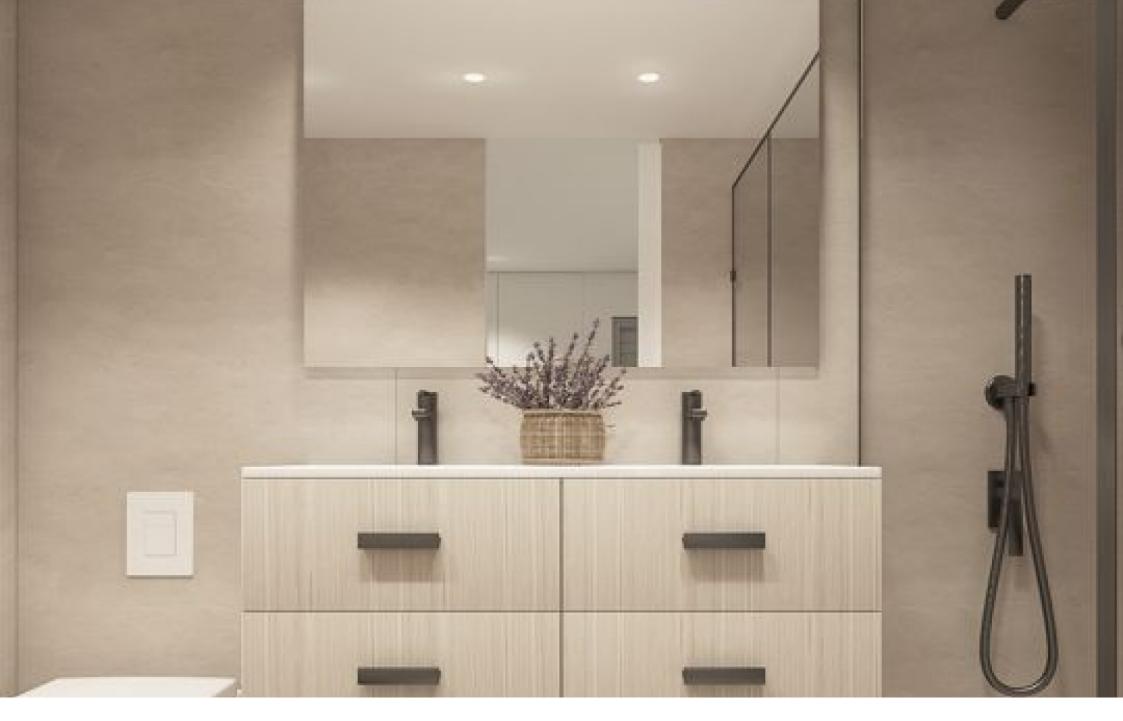

interior carpentry

Armoured front door with security lock and interior finish same as the rest of the carpentry.

of the carpentry.

Interior doors lacquered in white, according to project specifications.

Built-in wardrobes lacquered, lined and fitted inside with drawer units, hanging rail and shelf.