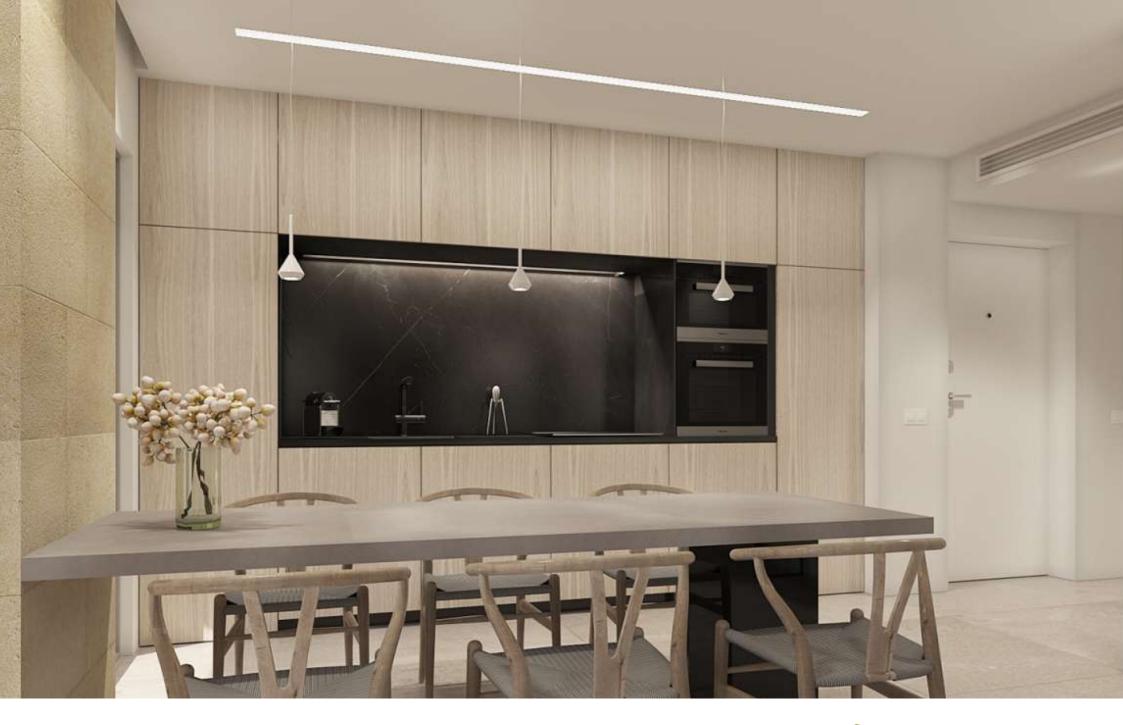

interior carpentry

Armoured front door with security lock and interior finish same as the rest of the carpentry.

of the carpentry.

Interior doors lacquered in white, according to project specifications.

Built-in wardrobes lacquered, lined and fitted inside with drawer units, hanging rail and shelf.