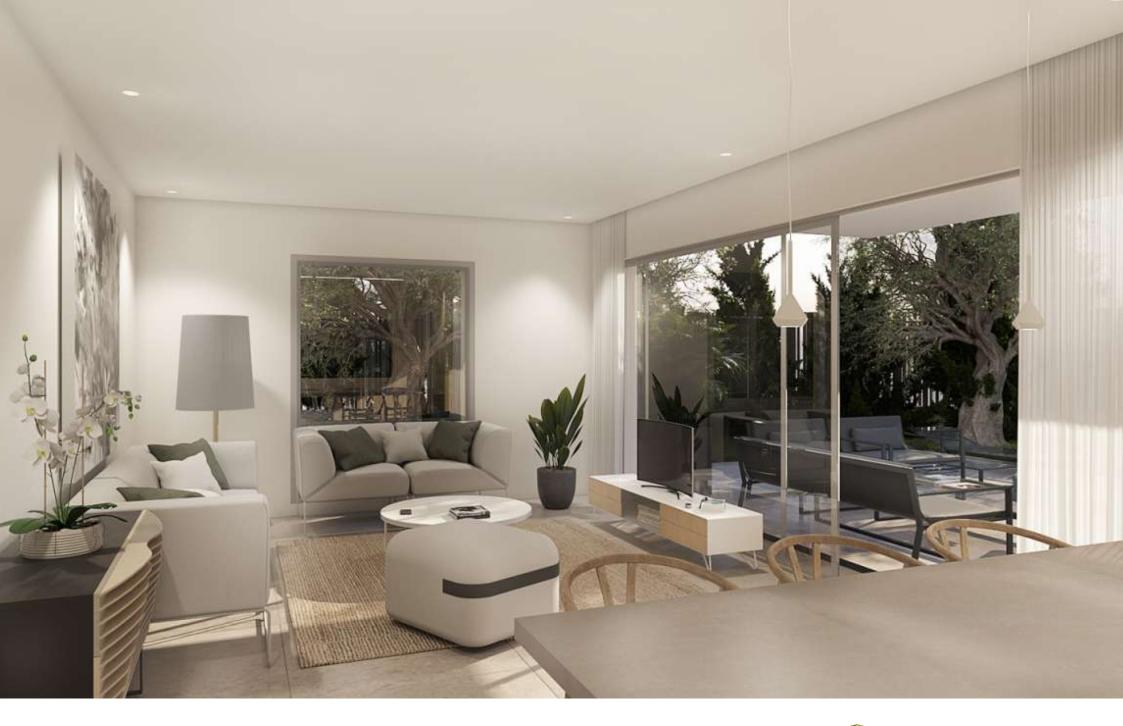

exterior carpentry

Exterior carpentry in lacquered aluminium, colour to be determined by the project management, with thermal break.

thermal break.

Double glazing with intermediate chamber, solar and acoustic protection where necessary.