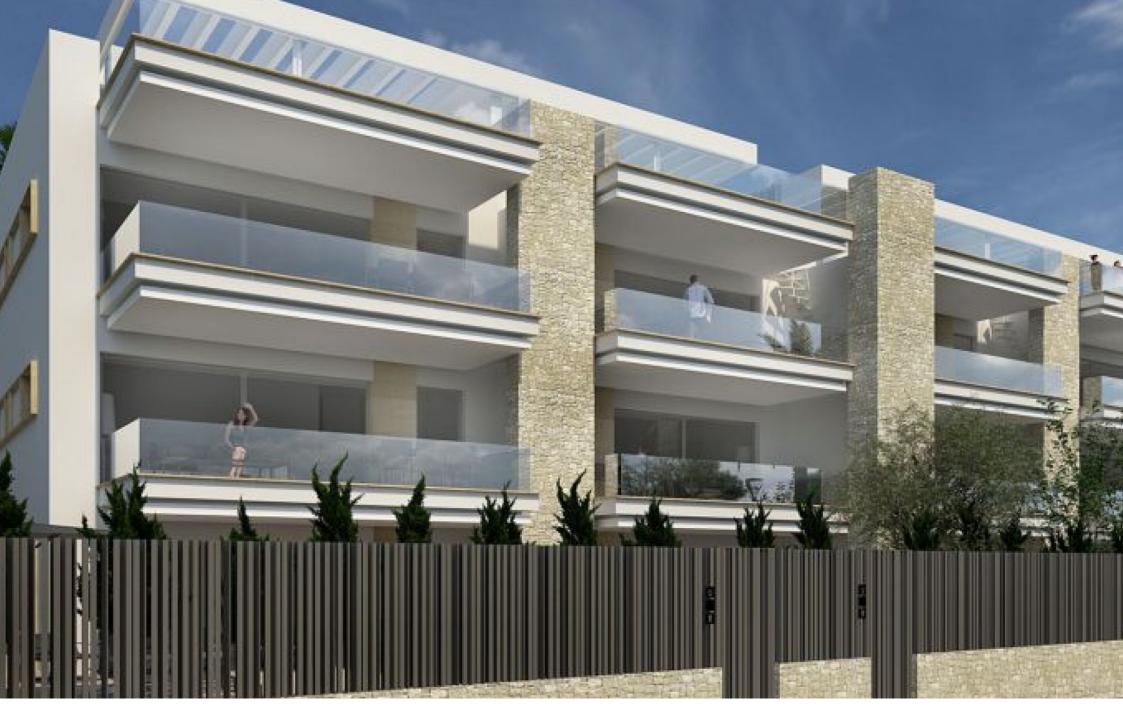

Flat in Javea near the beach

MONTAÑAR - EL ARENAL, JÁVEA/XÀBIA - REF. CORINTHIA 6

quality specifications

structure

Reinforced concrete structure, according to project specifications, in accordance with the technical building code and applicable regulations.

\_roof

Flat walk-on solarium-roof, finished in large-format non-slip ceramic pieces of leading brands.

first brands.

Façade

Ventilated façade finished with continuous fine lime rendering, thermally and acoustically insulated above the requirements of the technical building code. above the requirements of the technical building code.

exterior carpentry

Exterior carpentry in lacquered aluminium, colour to be determined by the project management, with thermal break.

thermal break.

Double glazing with intermediate chamber, solar and acoustic protection where necessary.