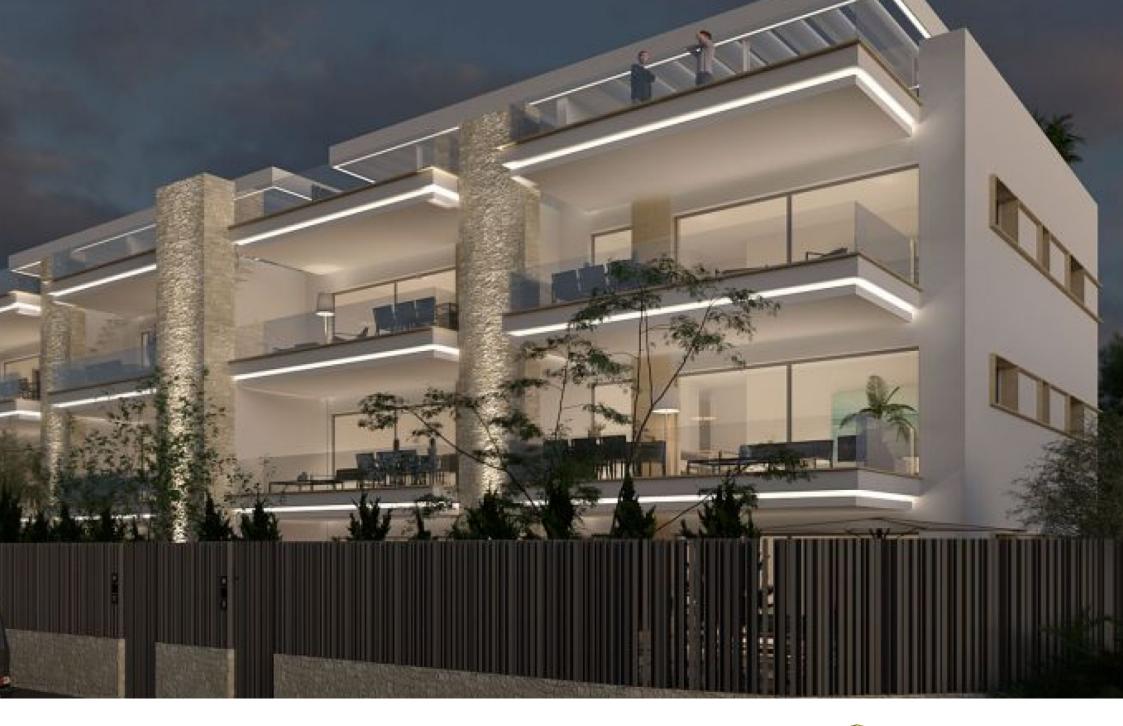

Flat in Jávea, new construction with terrace
MONTAÑAR - EL ARENAL, JÁVEA/XÀBIA - REF. CORINTHIA 5

quality specifications

structure

Reinforced concrete structure, according to project specifications, in accordance with the technical building code and applicable regulations.

luggage compartment. Hinged doors according to project...

107M<sup>2</sup> BUILT

3 ROOMS

2 BATHROOMS

SWIMMING POOL

**TERRACE** 

**GARAGE** 

STORAGE ROOM