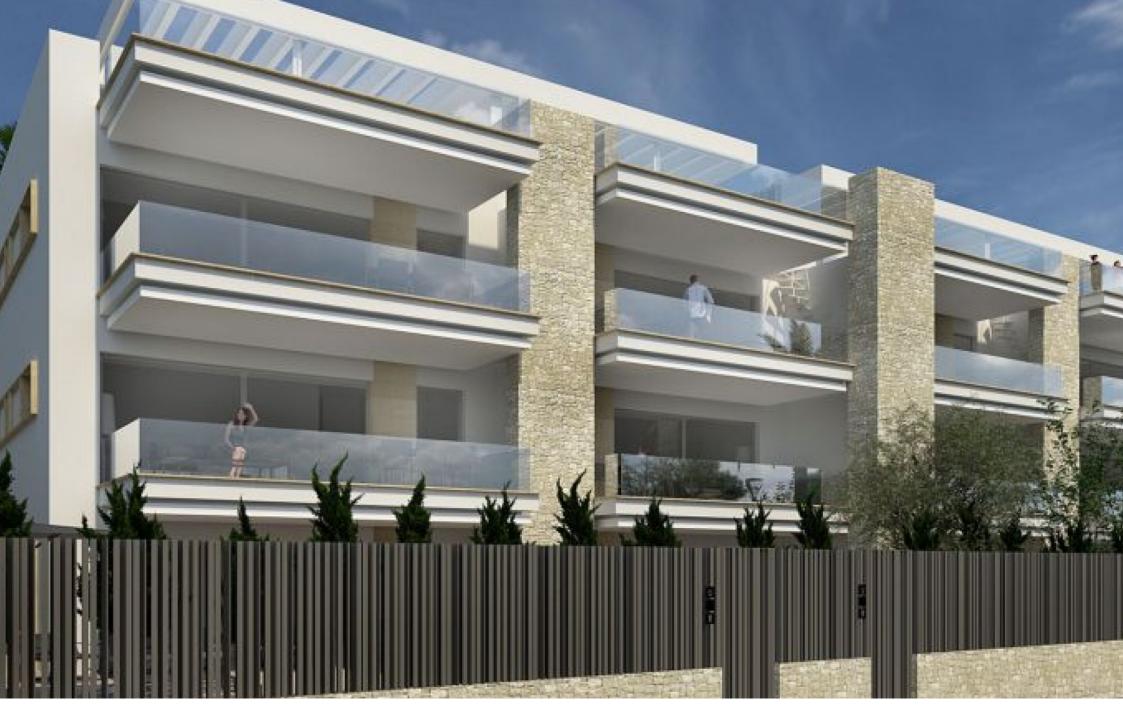

Flat in Jávea, new construction with terrace
MONTAÑAR - EL ARENAL, JÁVEA/XÀBIA - REF. CORINTHIA 5

quality specifications

structure

Reinforced concrete structure, according to project specifications, in accordance with the technical building code and applicable regulations.

luggage compartment. Hinged doors according to project...

107M<sup>2</sup> BUILT

3 ROOMS

2 BATHROOMS

SWIMMING POOL

**TERRACE** 

**GARAGE** 

STORAGE ROOM