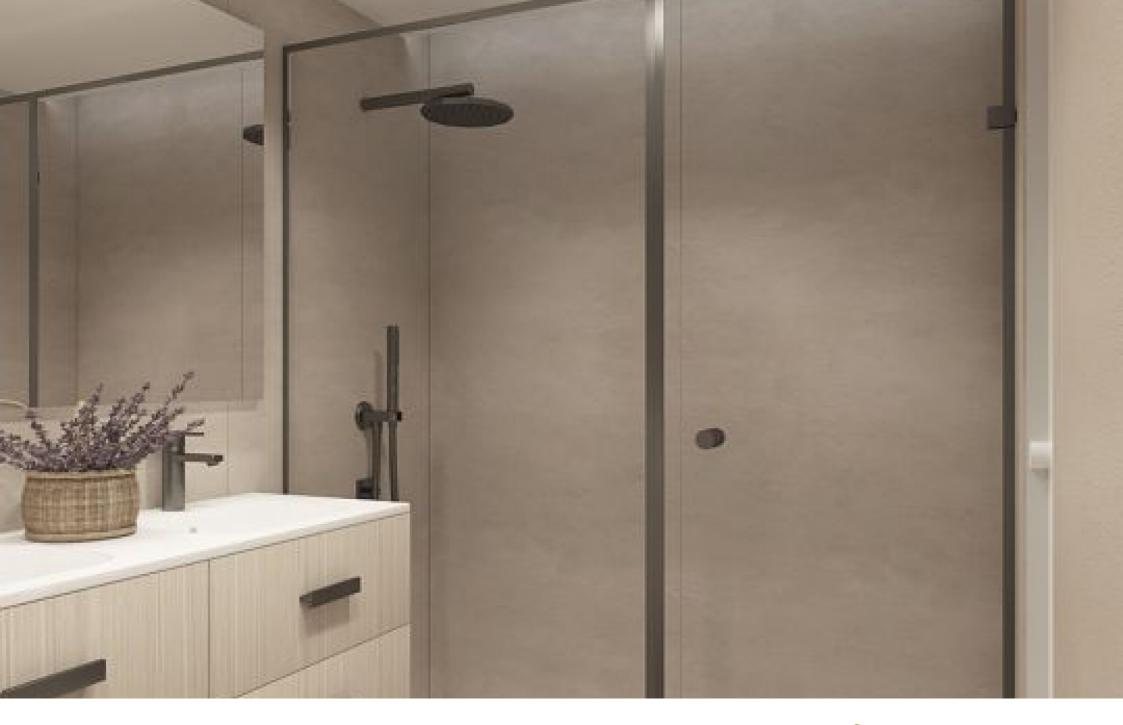

ode. above the requirements of the technical building code.

exterior carpentry

Exterior carpentry in lacquered aluminium, colour to be determined by the project management, with thermal break.

thermal break.

Double glazing with intermediate chamber, solar and acoustic protection where necessary.

interior carpentry

Armoured front door with security lock and interior finish same as the rest of the carpentry.

of the carpentry.

Interior doors lacquered in white, according to project specifications.

Built-in wardrobes lacquered, lined and fitted inside with drawer units, hanging rail and shelf.

luggage compartment. Hinged doors according to project...



107M<sup>2</sup> BUILT

3 ROOMS

2 BATHROOMS

SWIMMING POOL

**TERRACE** 

**GARAGE** 

STORAGE ROOM



















































+34 96 579 39 42 +34 634 067 549 info@moraguespons.es www.moraguespons.es M-F: 10:00-18:00

S: 10:00-14:00