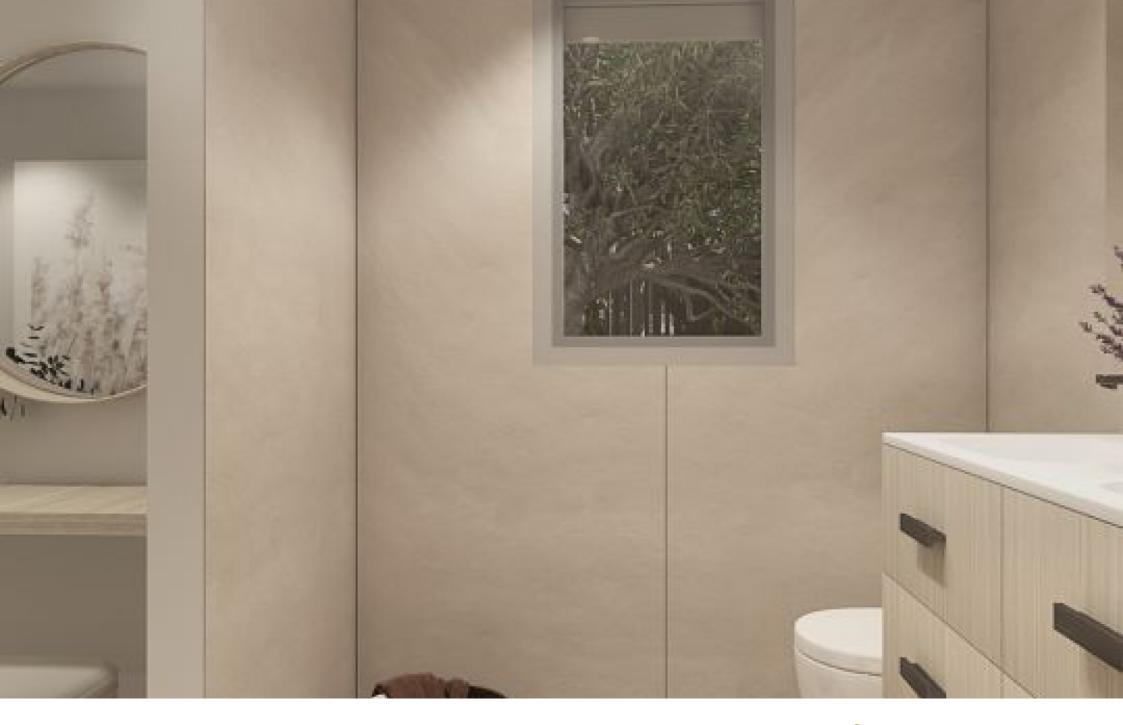

ng code. above the requirements of the technical building code.

exterior carpentry

Exterior carpentry in lacquered aluminium, colour to be determined by the project management, with thermal break.

thermal break.

Double glazing with intermediate chamber, solar and acoustic protection where necessary.

interior carpentry

Armoured front door with security lock and interior finish same as the rest of the carpentry.

of the carpentry.

Interior doors lacquered in white, according to project specifications.

Built-in wardrobes lacquered, lined and fitted inside with drawer units, hanging rail and shelf.

luggage compartment. Hinged doors according to project...



107M<sup>2</sup> BUILT

3 ROOMS

2 BATHROOMS

SWIMMING POOL

**TERRACE** 

**GARAGE** 

STORAGE ROOM



















































+34 96 579 39 42 +34 634 067 549 info@moraguespons.es www.moraguespons.es M-F: 10:00-18:00

S: 10:00-14:00