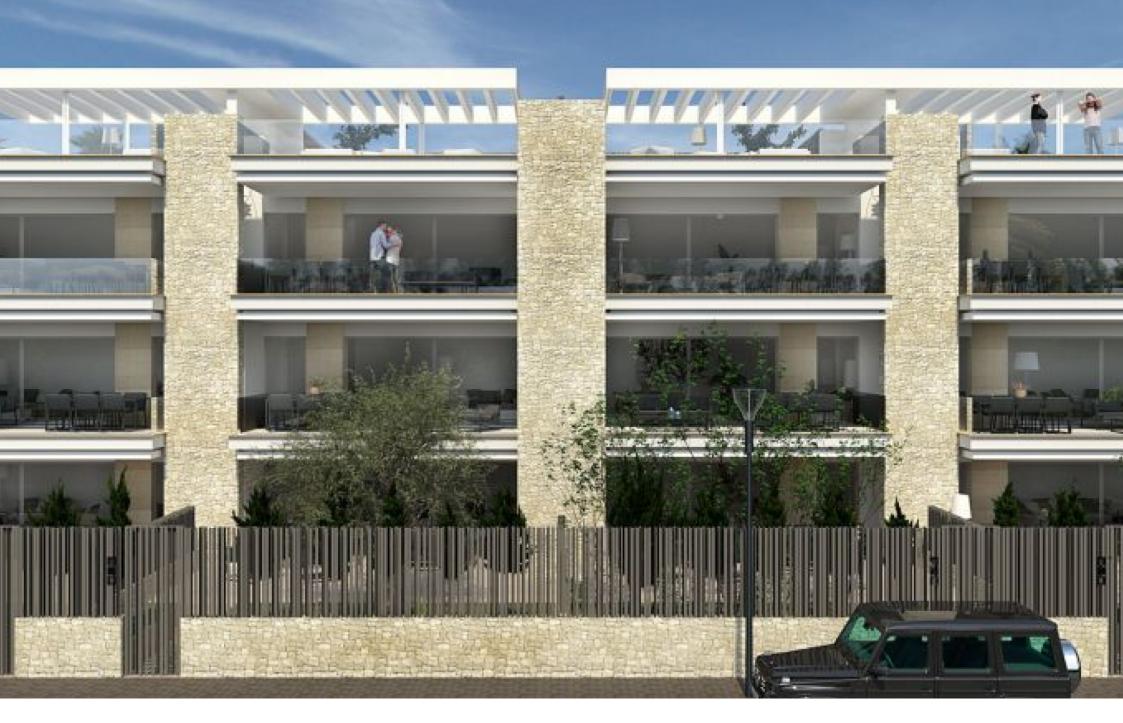

Flat in Jávea, new construction with terrace
MONTAÑAR - EL ARENAL, JÁVEA/XÀBIA - REF. CORINTHIA 5

quality specifications

structure

Reinforced concrete structure, according to project specifications, in accordance with the technical building code and applicable regulations.

luggage compartment. Hinged doors according to project...

107M<sup>2</sup> BUILT

3 ROOMS

2 BATHROOMS

SWIMMING POOL

**TERRACE** 

**GARAGE** 

STORAGE ROOM