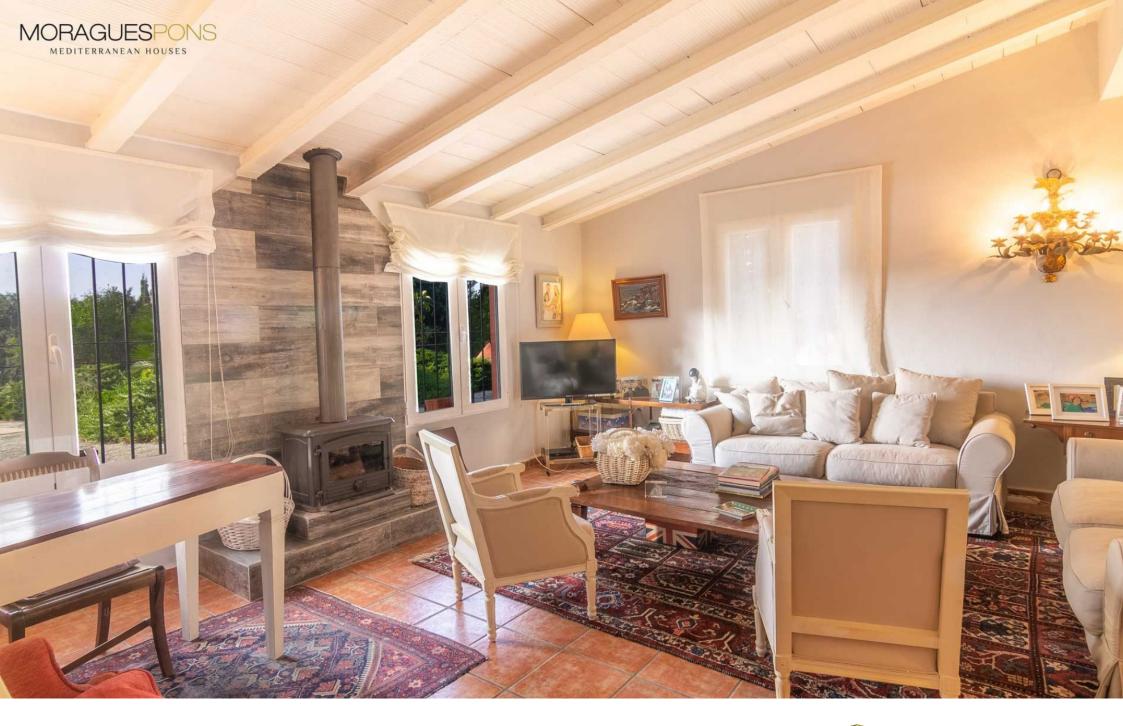

The house built in 1 floor, has 6 bedrooms and 5 bathrooms (3 ensuite with shower), library with fireplace and wood burning stove in the living room, dining room open to the kitchen which, in turn, is connected with the outdoor summer dining area ideal for summer evenings.

The house is south oriented which makes it very luminous and the location is perfect for a family seeking tranquillity but still within a short distance of everything you need in a daily basis.

You will love it for...