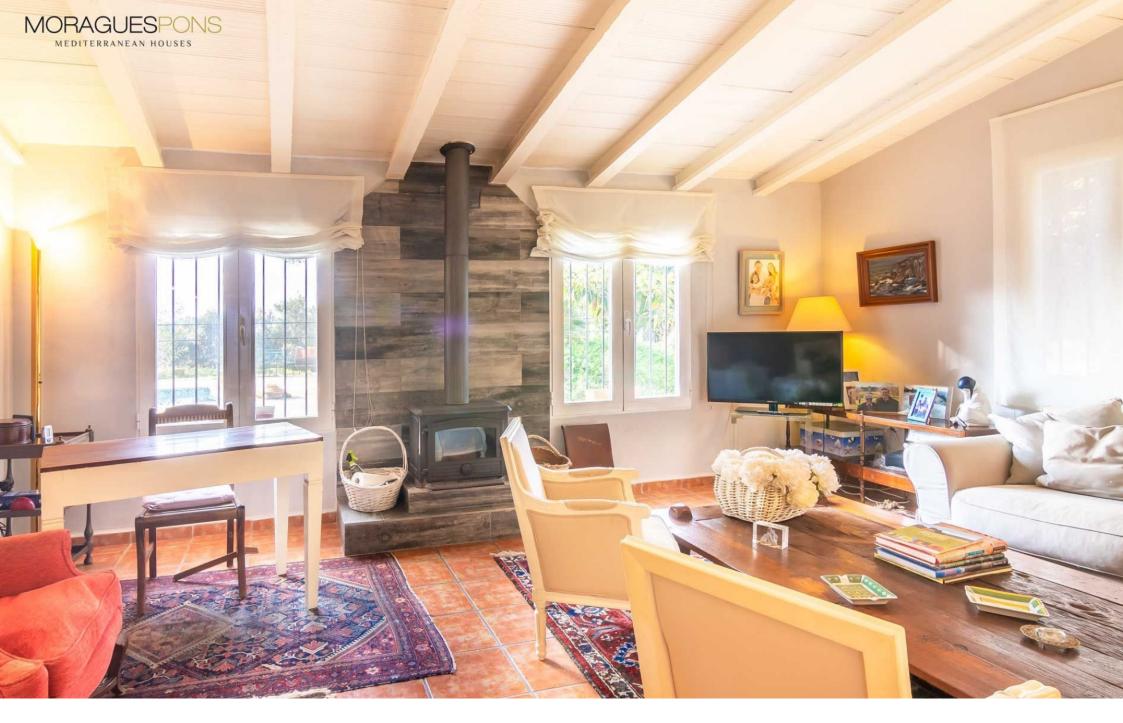

The house built in 1 floor, has 6 bedrooms and 5 bathrooms (3 ensuite with shower), library with fireplace and wood burning stove in the living room, dining room open to the kitchen which, in turn, is connected with the outdoor summer dining area ideal for summer evenings.