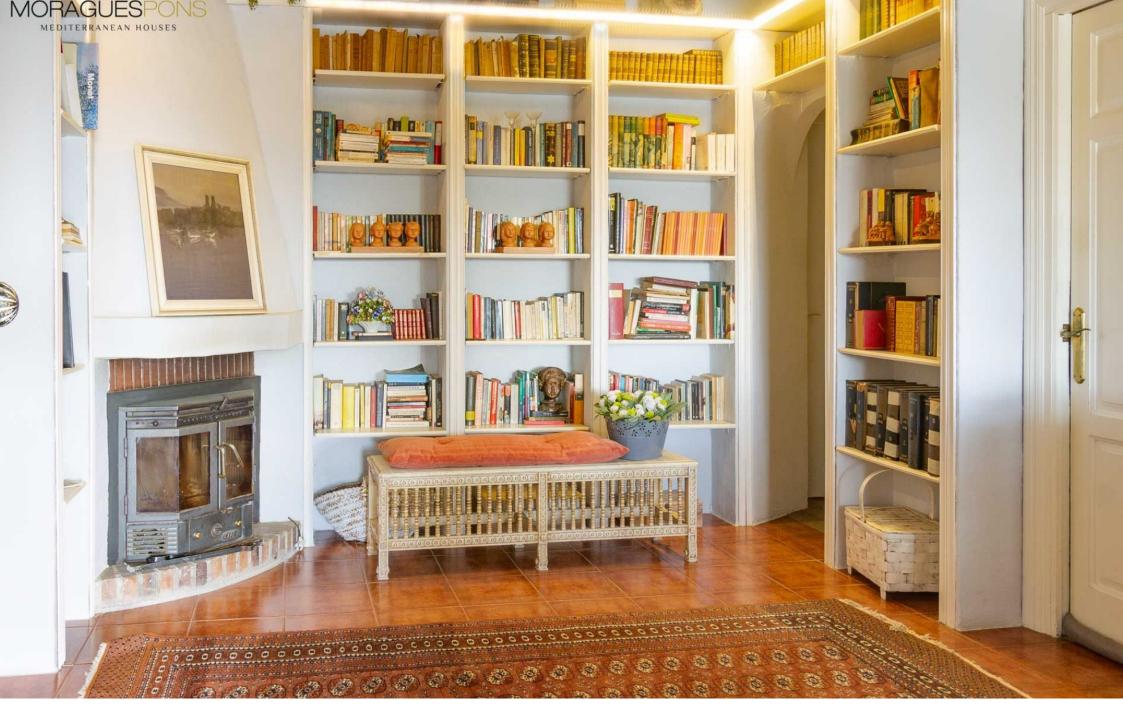

The house built in 1 floor, has 6 bedrooms and 5 bathrooms (3 ensuite with shower), library with fireplace and wood burning stove in the living room, dining room open to the kitchen which, in turn, is connected with the outdoor summer dining area ideal for summer evenings.