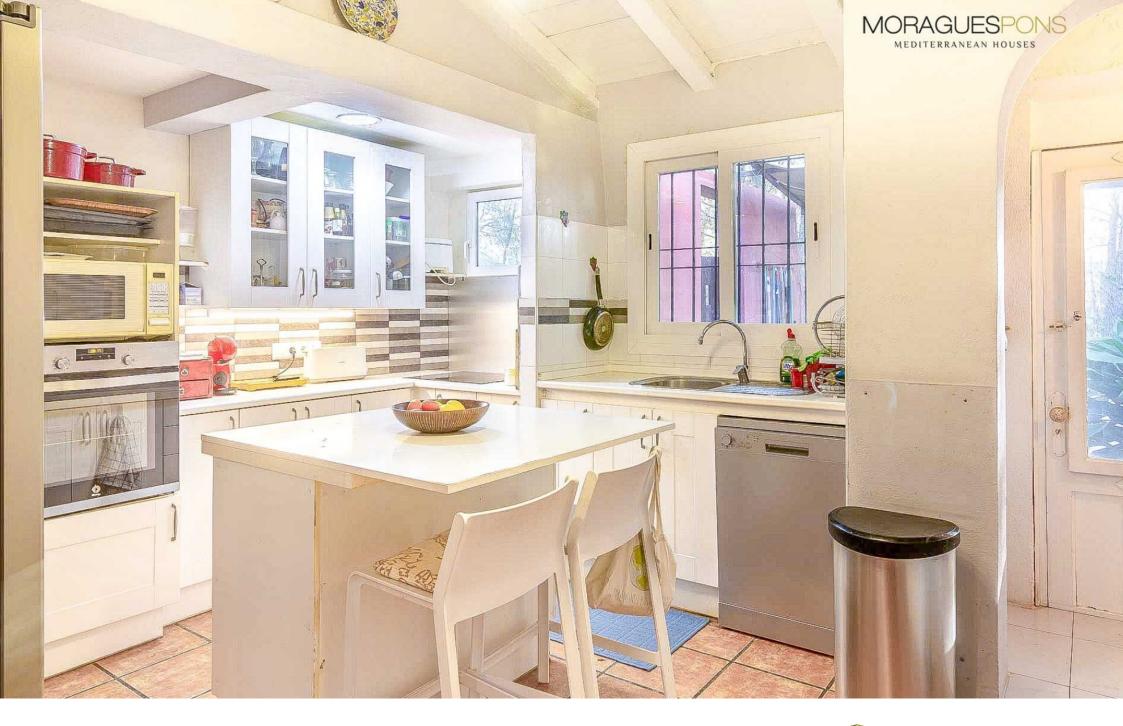

The house built in 1 floor, has 6 bedrooms and 5 bathrooms (3 ensuite with shower), library with fireplace and wood burning stove in the living room, dining room open to the kitchen which, in turn, is connected with the outdoor summer dining area ideal for summer evenings.