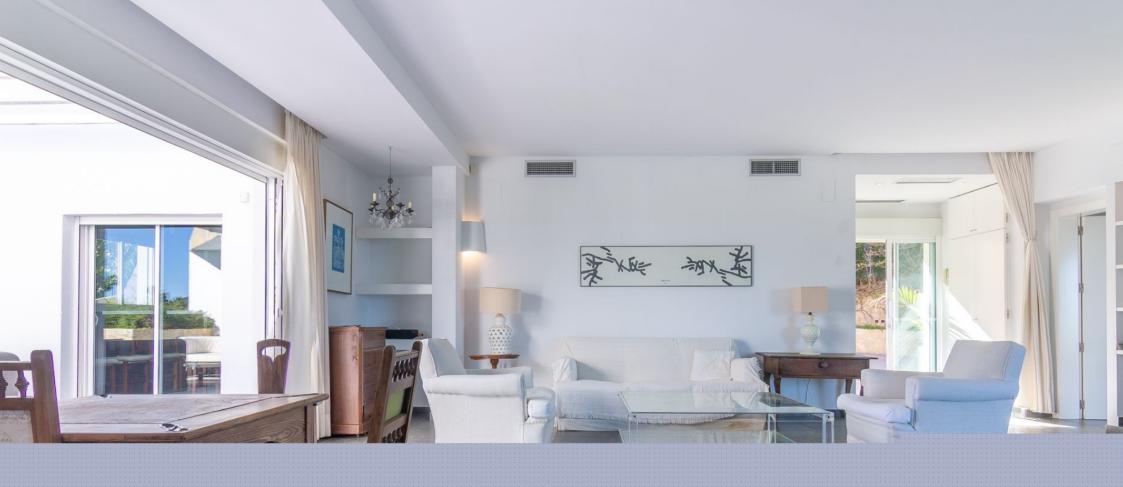

The house built in 1 floor, has 6 bedrooms and 5 bathrooms (3 ensuite with shower), library with fireplace and wood burning stove in the living room, dining room open to the kitchen which, in turn, is connected with the outdoor summer dining area ideal for summer evenings.

The house is south oriented which makes it very luminous and the location is perfect for a family seeking tranquillity but still within a short distance of everything you need in a daily basis.

You will love it for...