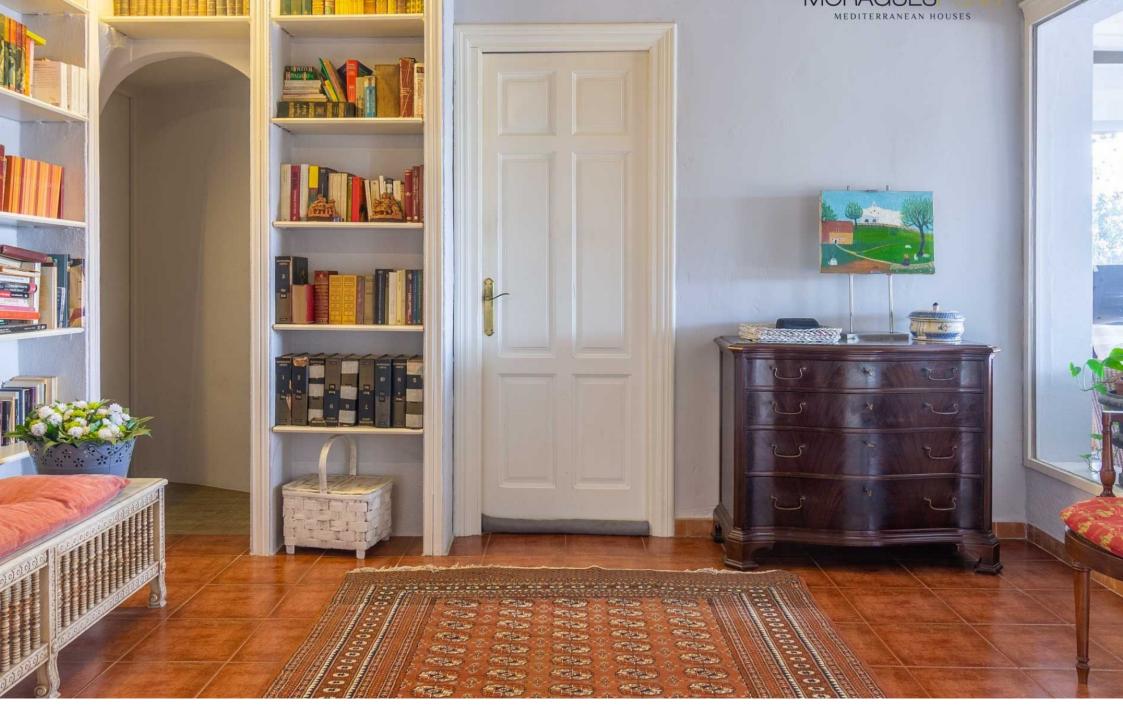

The house built in 1 floor, has 6 bedrooms and 5 bathrooms (3 ensuite with shower), library with fireplace and wood burning stove in the living room, dining room open to the kitchen which, in turn, is connected with the outdoor summer dining area ideal for summer evenings.