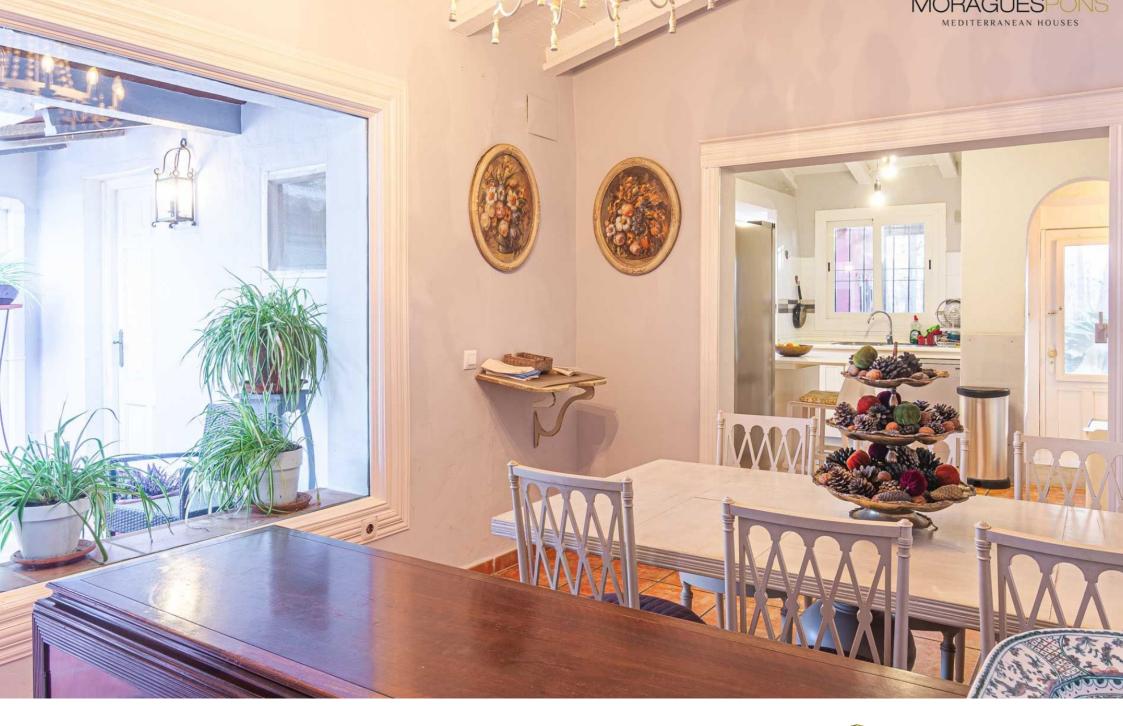

The house built in 1 floor, has 6 bedrooms and 5 bathrooms (3 ensuite with shower), library with fireplace and wood burning stove in the living room, dining room open to the kitchen which, in turn, is connected with the outdoor summer dining area ideal for summer evenings.