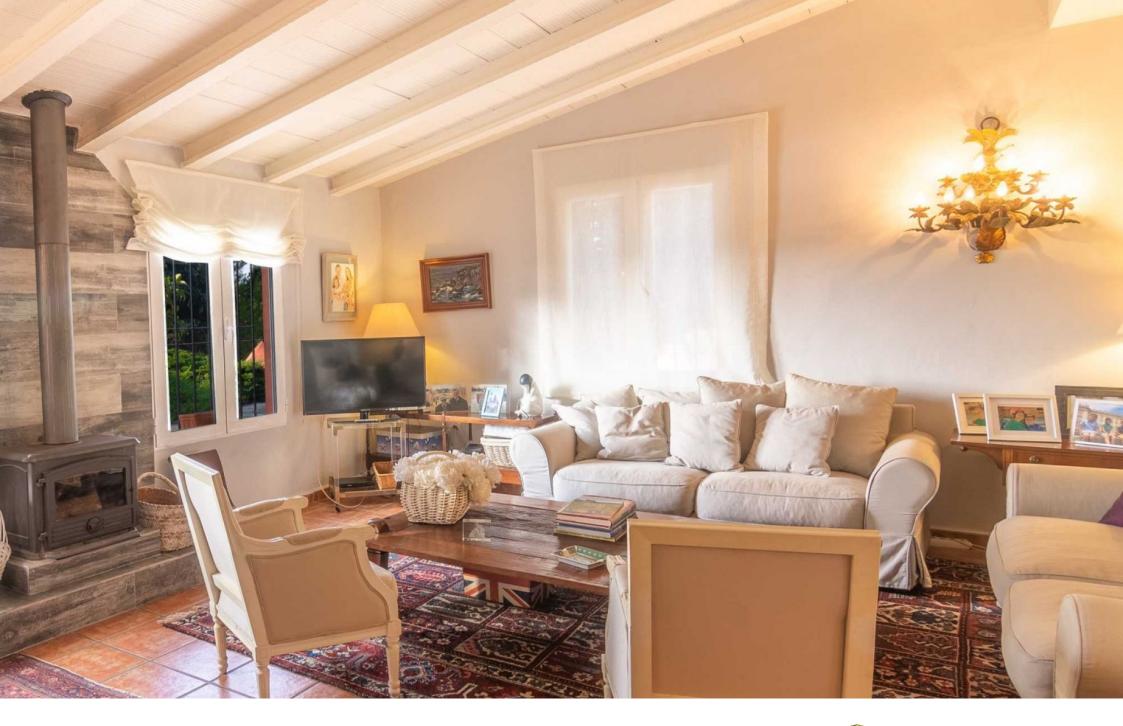

The house built in 1 floor, has 6 bedrooms and 5 bathrooms (3 ensuite with shower), library with fireplace and wood burning stove in the living room, dining room open to the kitchen which, in turn, is connected with the outdoor summer dining area ideal for summer evenings.