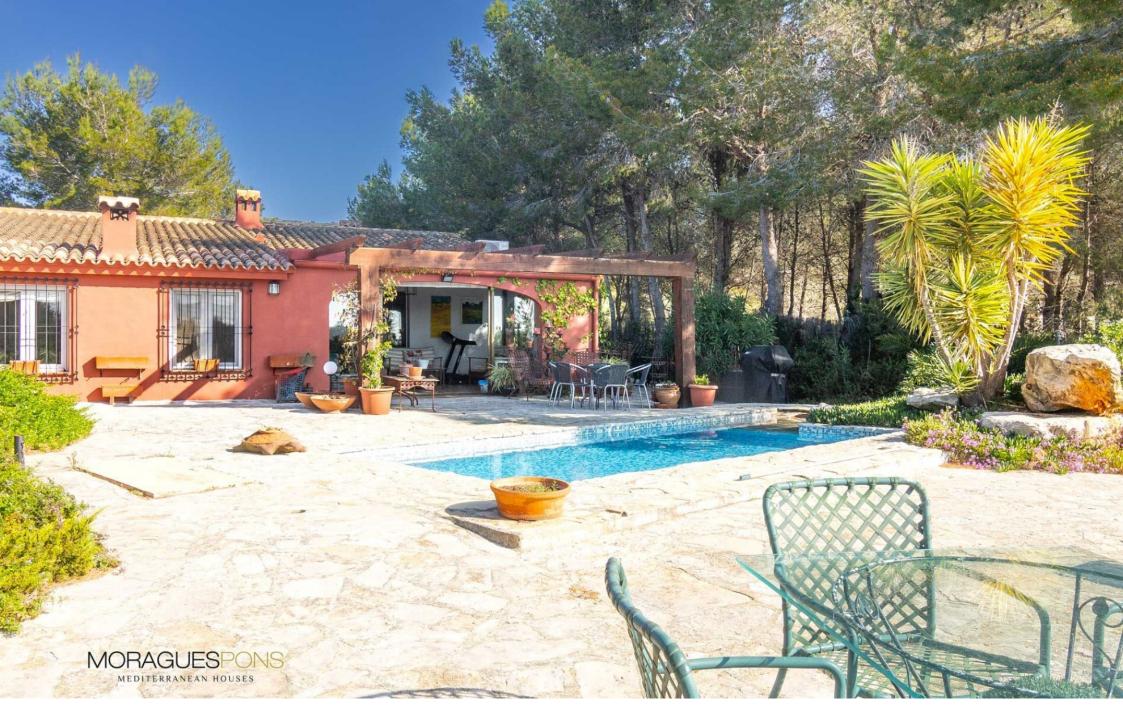

Fabulous estate, 15 minute drive from Javea. It is situated between the municipalities of Teulada and Benissa and just 5 minutes from their access to the Mediterranean A7 motorway.

The plot with almost 9,000 sqm currently with landscaped garden that surrounds the House, and terraces of almond trees in one of the most popular rustic areas of Costa Blanca, ideal for long walks in the countryside.

Having everything on one level.

There are plenty of wardrobes in the house.

Its mature garden with low maintenance with native plants.

€ 535,000

200M<sup>2</sup> BUILT

8,980M<sup>2</sup> PLOT

6 ROOMS

5 BATHROOMS

SWIMMING POOL

**GARDEN** 

**TERRACE** 

**GARAGE** 

STORAGE ROOM

+34 96 579 39 42 +34 634 067 549

info@moraguespons.es www.moraguespons.es

M-F: 10:00-18:00