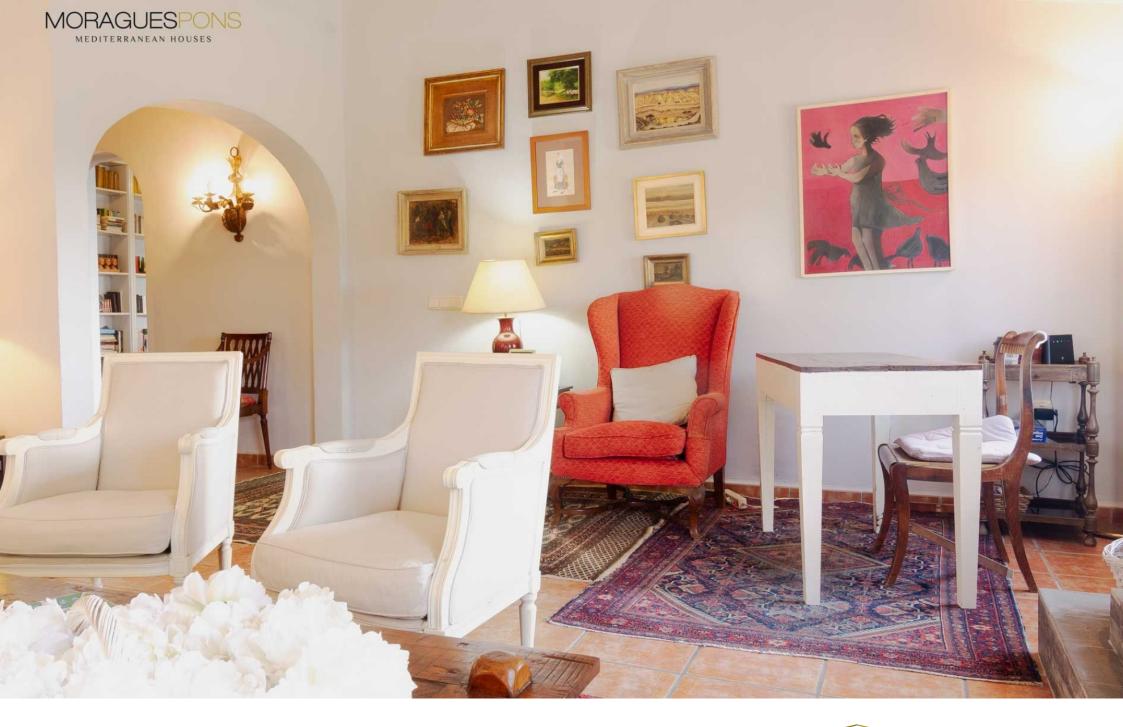

The house built in 1 floor, has 6 bedrooms and 5 bathrooms (3 ensuite with shower), library with fireplace and wood burning stove in the living room, dining room open to the kitchen which, in turn, is connected with the outdoor summer dining area ideal for summer evenings.

The house is south oriented which makes it very luminous and the location is perfect for a family seeking tranquillity but still within a short distance of everything you need in a daily basis.

You will love it for...