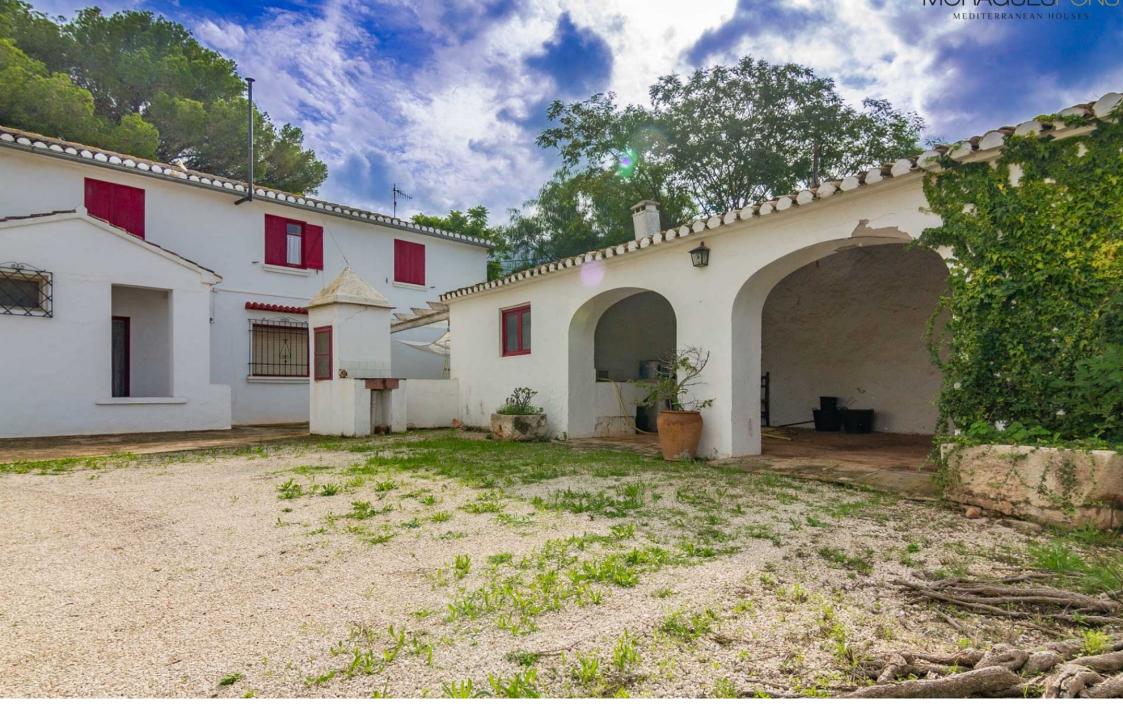

The property has a naya of more than  $30 \text{ m}^2$ , perfect for enjoying the mild winter evenings and sheltering from the sun in summer. To the rear, you will find an impressive Riurau with two adjoining rooms, of over  $60 \text{ m}^2$ , characteristic of the agricultural estates in this area, which further enhances the authenticity and traditional character of the house.