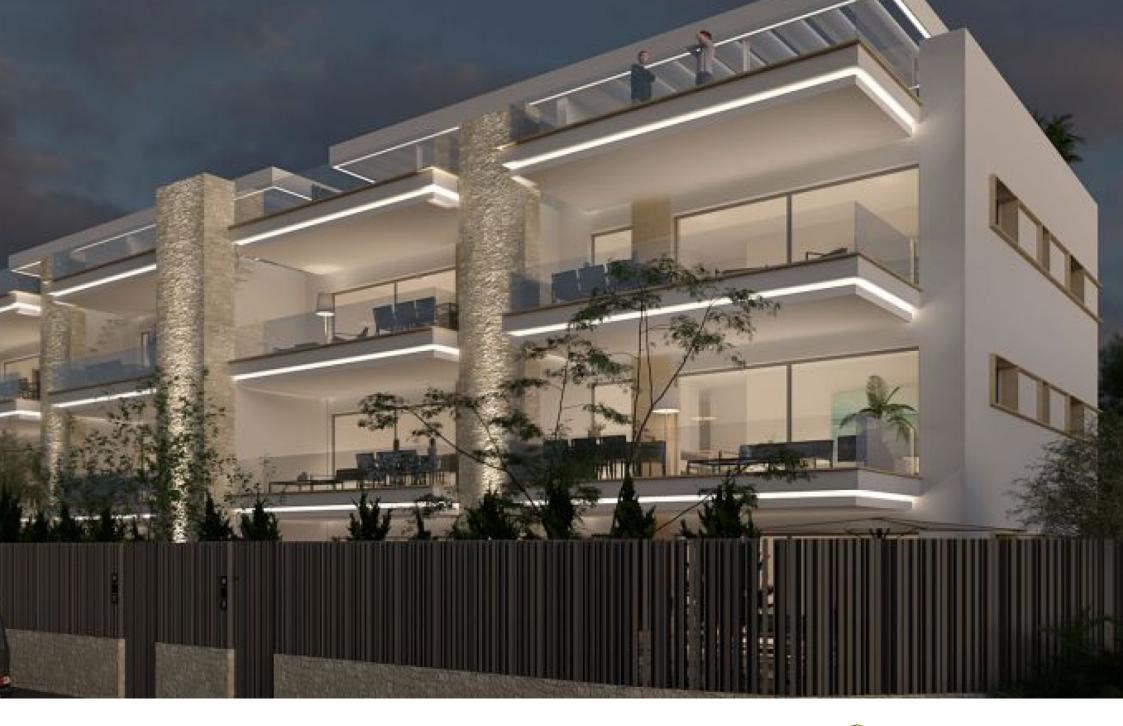

\_roof

Flat walk-on solarium-roof, finished in large-format non-slip ceramic pieces of leading brands.

first brands.

Façade

Ventilated façade finished with continuous fine lime rendering, thermally and acoustically insulated above the requirements of the technical building code. above the requirements of the technical building code.

exterior carpentry

Exterior carpentry in lacquered aluminium, colour to be determined by the project management, with thermal break.

thermal break.

Double glazing with intermediate chamber, solar and acoustic protection where necessary.

luggage compartment. Hinged doors according to project...

€ 395,000

107M<sup>2</sup> BUILT

3 ROOMS

2 BATHROOMS

SWIMMING POOL

**TERRACE** 

**GARAGE** 