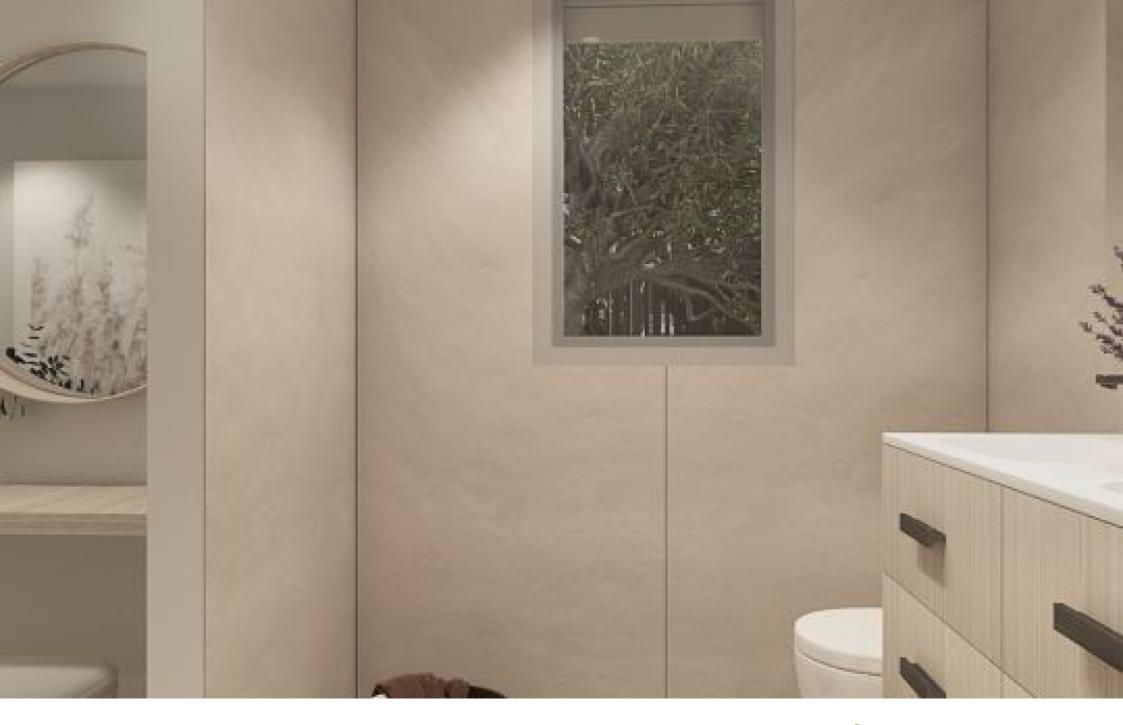

exterior carpentry

Exterior carpentry in lacquered aluminium, colour to be determined by the project management, with thermal break.

thermal break.

Double glazing with intermediate chamber, solar and acoustic protection where necessary.