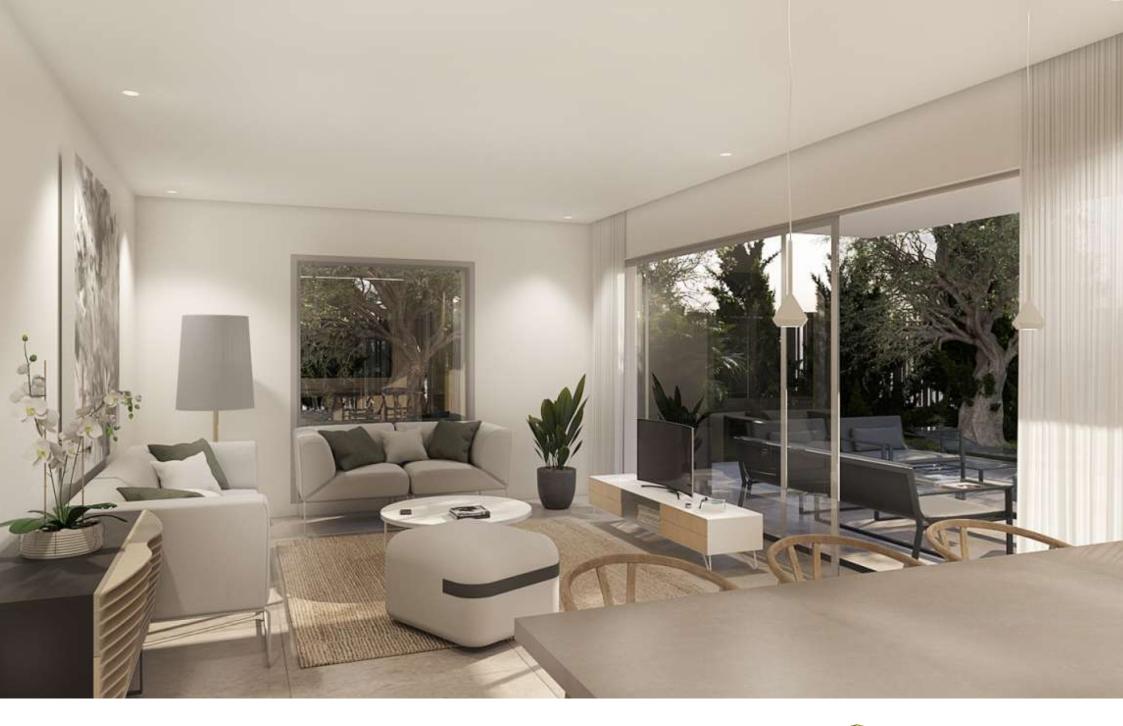

uilding code. above the requirements of the technical building code.

exterior carpentry

Exterior carpentry in lacquered aluminium, colour to be determined by the project management, with thermal break.

thermal break.

Double glazing with intermediate chamber, solar and acoustic protection where necessary.

interior carpentry

Armoured front door with security lock and interior finish same as the rest of the carpentry.

of the carpentry.

Interior doors lacquered in white, according to project specifications.

Built-in wardrobes lacquered, lined and fitted inside with drawer units, hanging rail and shelf.

luggage compartment. Hinged doors according to project...



€ 395,000

107M<sup>2</sup> BUILT

3 ROOMS

2 BATHROOMS

SWIMMING POOL

**TERRACE** 

**GARAGE** 

STORAGE ROOM



















































+34 96 579 39 42 +34 634 067 549 info@moraguespons.es www.moraguespons.es M-F: 10:00-18:00

S: 10:00-14:00