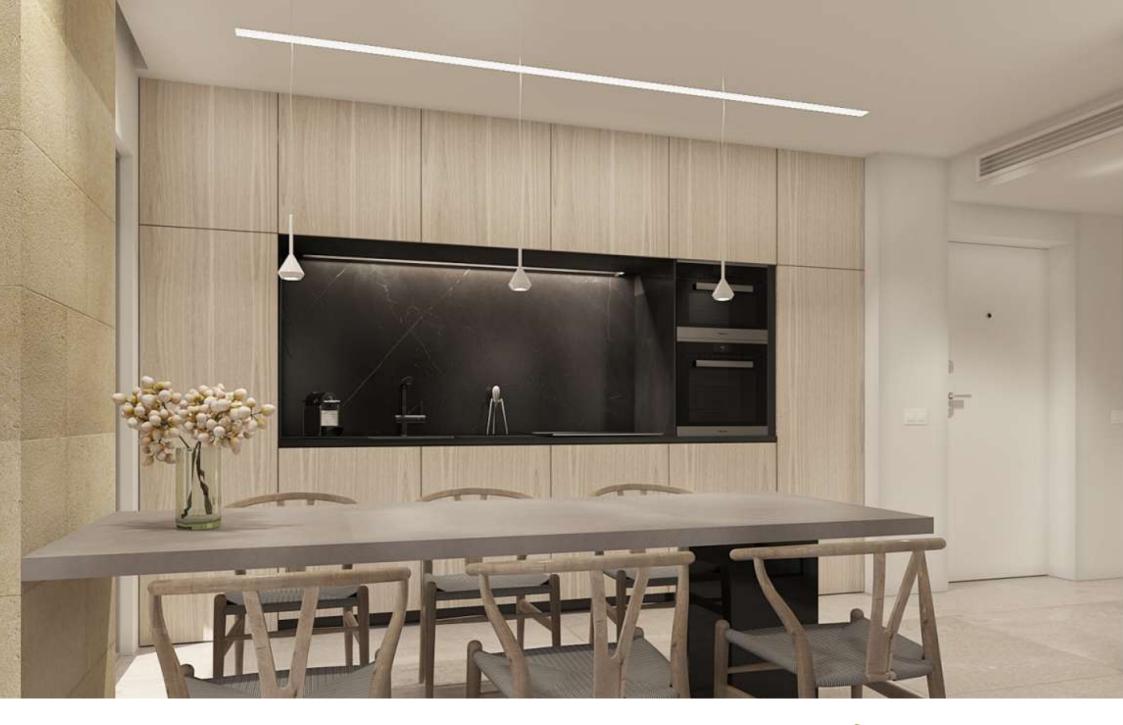

al building code. above the requirements of the technical building code.

exterior carpentry

Exterior carpentry in lacquered aluminium, colour to be determined by the project management, with thermal break.

thermal break.

Double glazing with intermediate chamber, solar and acoustic protection where necessary.

interior carpentry

Armoured front door with security lock and interior finish same as the rest of the carpentry.

of the carpentry.

Interior doors lacquered in white, according to project specifications.

Built-in wardrobes lacquered, lined and fitted inside with drawer units, hanging rail and shelf.

luggage compartment. Hinged doors according to project...



€ 395,000

107M<sup>2</sup> BUILT

3 ROOMS

2 BATHROOMS

SWIMMING POOL

**TERRACE** 

**GARAGE** 

STORAGE ROOM



















































+34 96 579 39 42 +34 634 067 549 info@moraguespons.es www.moraguespons.es M-F: 10:00-18:00

S: 10:00-14:00