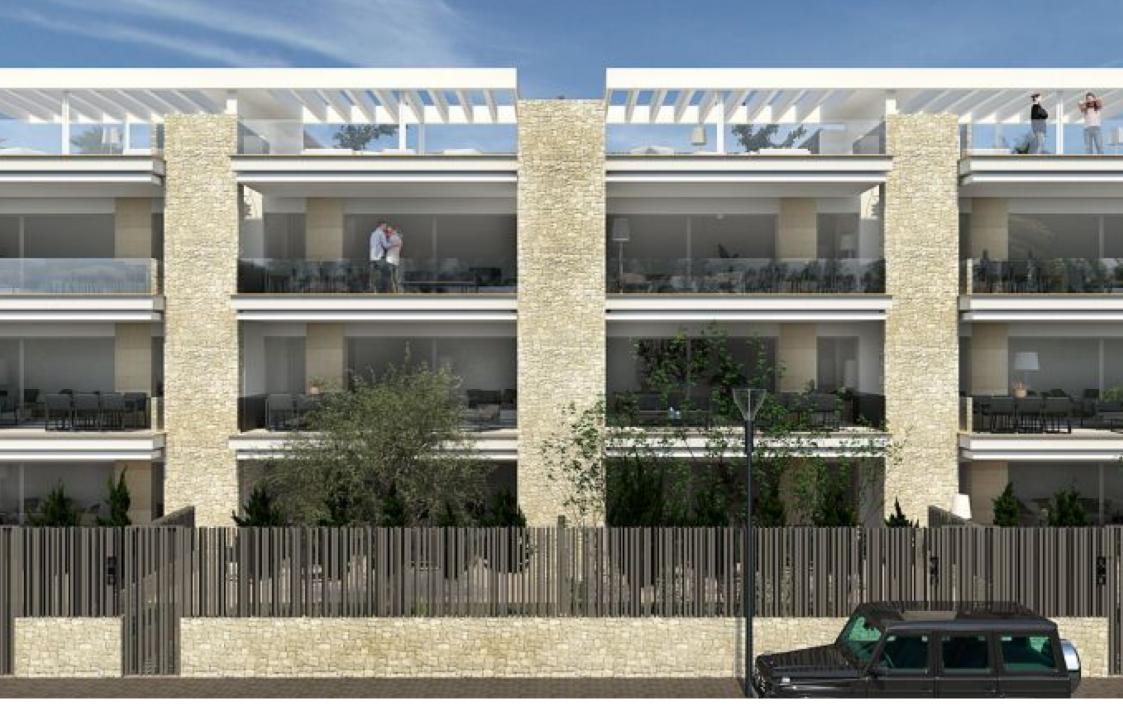

\_roof

Flat walk-on solarium-roof, finished in large-format non-slip ceramic pieces of leading brands.

first brands.

Façade

Ventilated façade finished with continuous fine lime rendering, thermally and acoustically insulated above the requirements of the technical building code. above the requirements of the technical building code.

exterior carpentry

Exterior carpentry in lacquered aluminium, colour to be determined by the project management, with thermal break.

thermal break.

Double glazing with intermediate chamber, solar and acoustic protection where necessary.