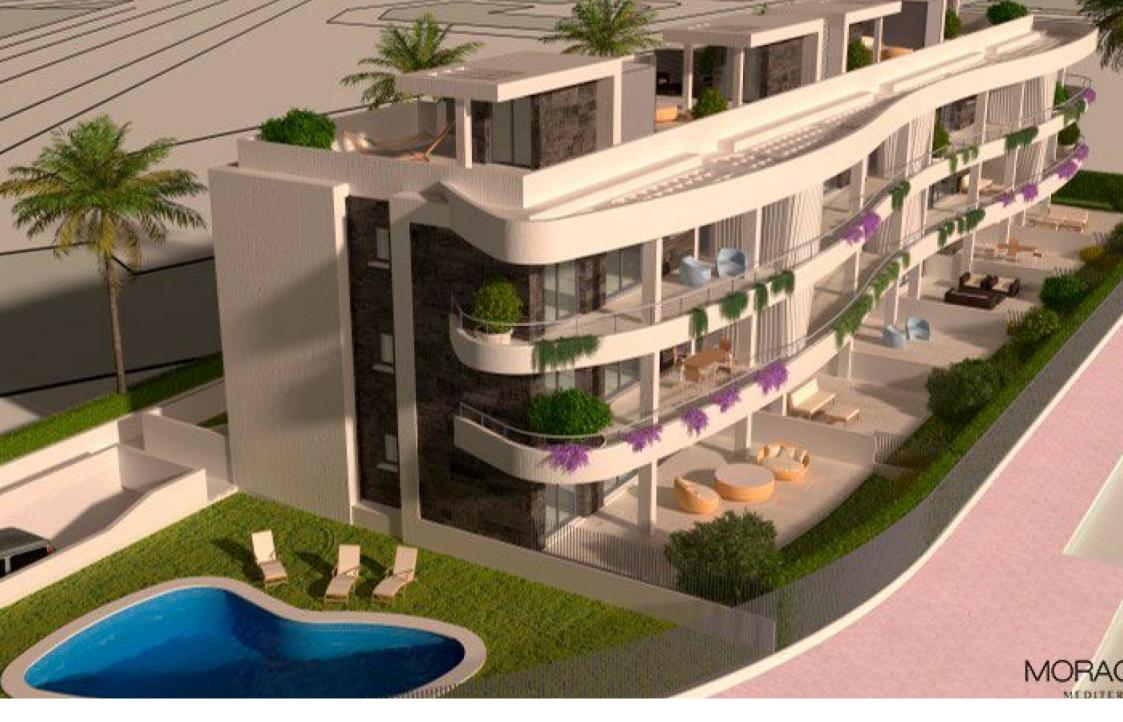

Garage and storage rooms, with direct access to the ground floor from the lift, the swimming pool with exclusive lighting, for adults and children. Large terraces in all the properties, facing the orchards and the Montgó. Spectacular penthouses with solarium. Ground floor apartments with garden areas. Private urbanisation with perimeter garden area. Architectural design with great care in shapes, finishes and details.