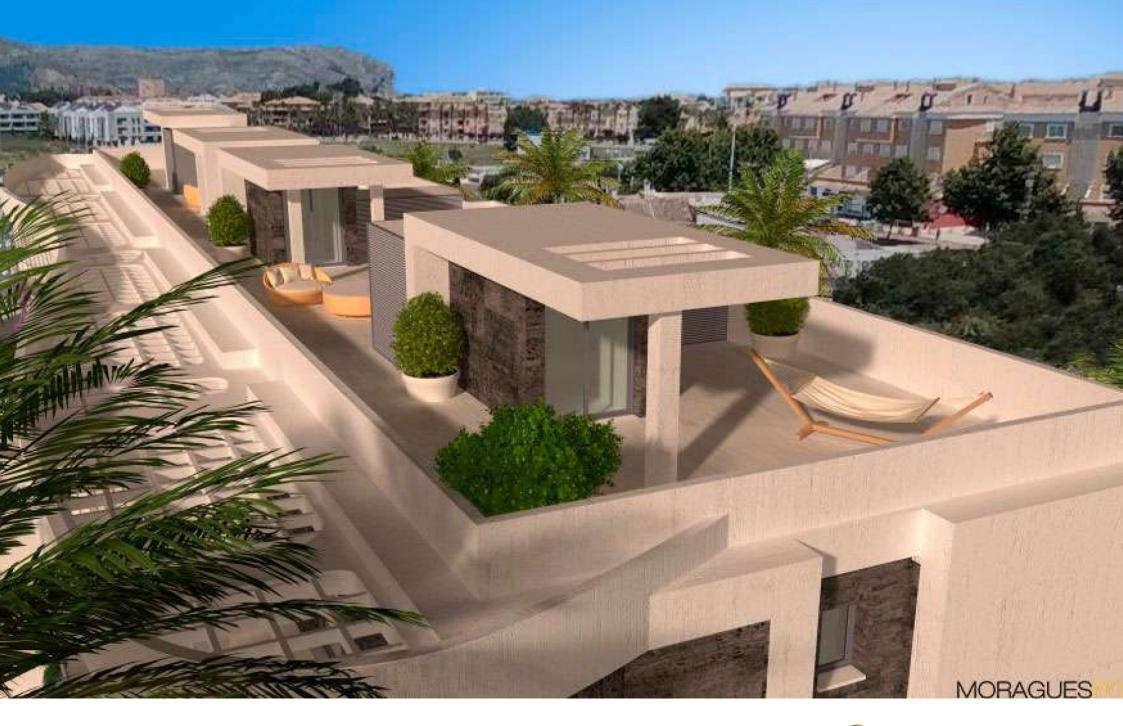

Residencial Las Terrazas has 16 homes distributed over 6 ground floors, 6 first floors and 4 penthouses. The parking spaces and storage rooms located in the basement are optional. The ground floors are characterised by their large gardens and the penthouses by their solariums.

If we are talking about penthouses, we are talking about terraces: In the penthouses, all the rooms open onto the outside, either with large windows or onto the terraces, flooding the living room, kitchen...

Garage and storage rooms, with direct access to the ground floor from the lift, the swimming pool with exclusive lighting, for adults and children. Large terraces in all the properties, facing the orchards and the Montgó. Spectacular penthouses with solarium. Ground floor apartments with garden areas. Private urbanisation with perimeter garden area. Architectural design with great care in shapes, finishes and details.