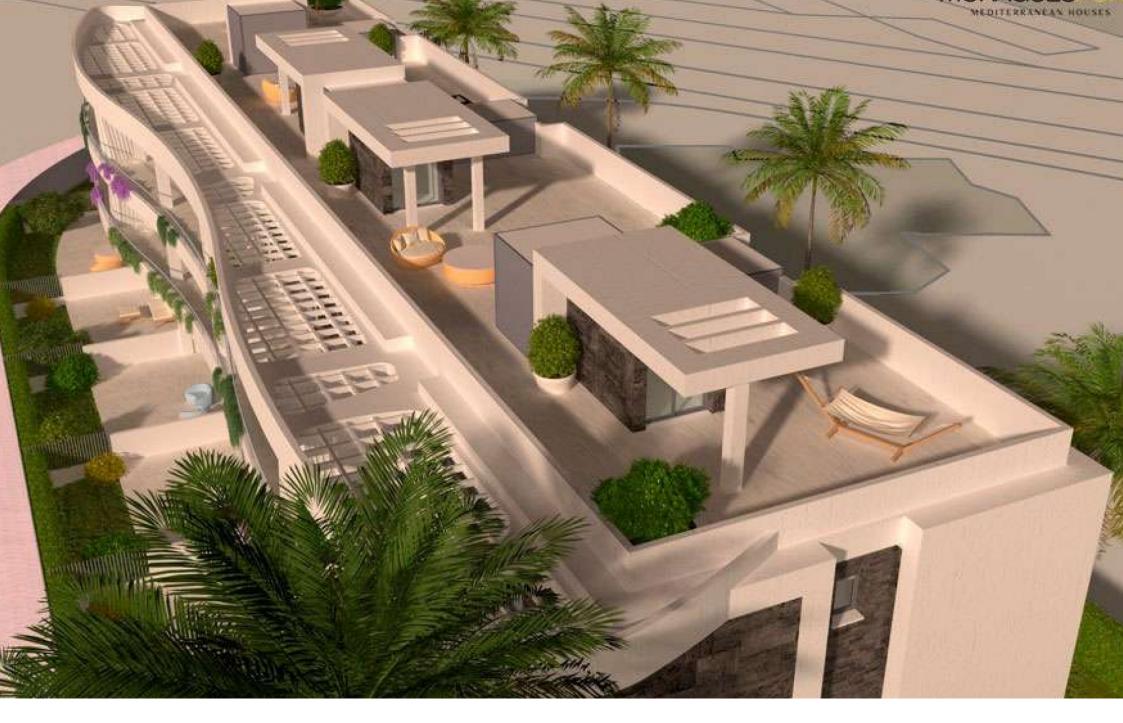

Residencial Las Terrazas has 16 homes distributed over 6 ground floors, 6 first floors and 4 penthouses. The parking spaces and storage rooms located in the basement are optional. The ground floors are characterised by their large gardens and the penthouses by their solariums.

If we are talking about penthouses, we are talking about terraces: In the penthouses, all the rooms open onto the outside, either with large windows or onto the terraces, flooding the living room, kitchen...

Garage and storage rooms, with direct access to the ground floor from the lift, the swimming pool with exclusive lighting, for adults and children. Large terraces in all the properties, facing the orchards and the Montgó. Spectacular penthouses with solarium. Ground floor apartments with garden areas. Private urbanisation with perimeter garden area. Architectural design with great care in shapes, finishes and details.