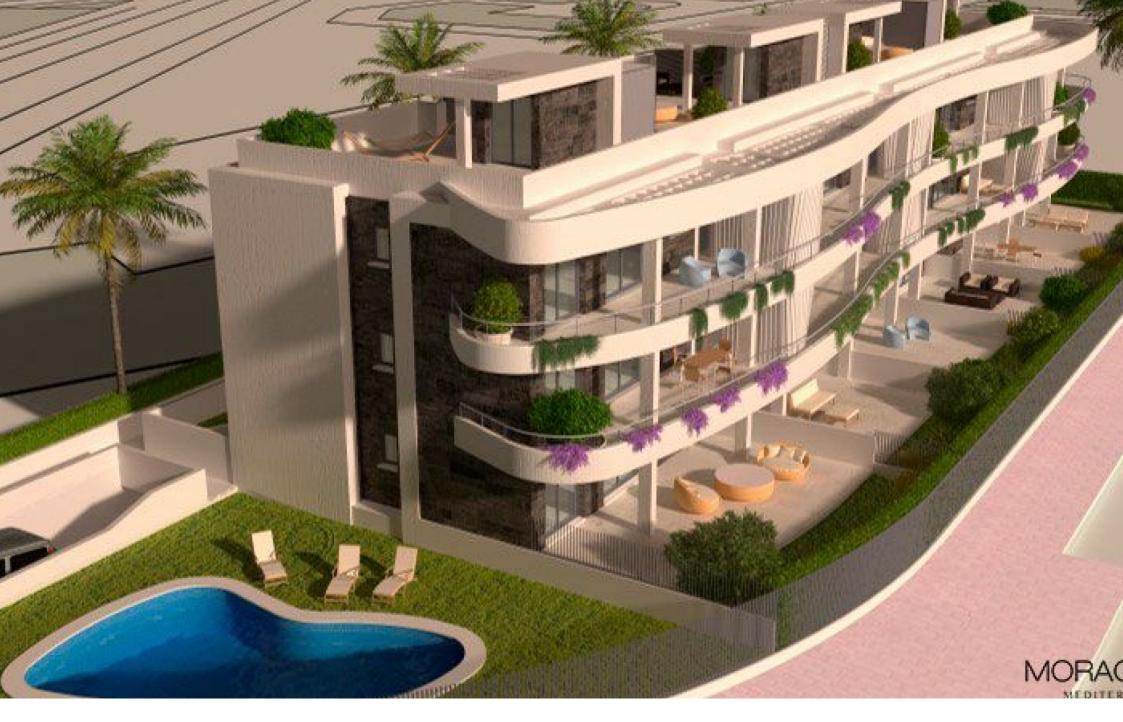

MEDITERRANEAN HOUSES

Residencial Las Terrazas has 16 homes distributed over 6 ground floors, 6 first floors and 4 penthouses. The parking spaces and storage rooms located in the basement are optional. The ground floors are characterised by their large gardens and the penthouses by their solariums.

Garage and storage rooms, with direct access to the ground floor from the lift, the swimming pool with exclusive lighting, for adults and children. Large terraces in all the properties, facing the orchards and the Montgó. Spectacular penthouses with solarium. Ground floor apartments with garden areas. Private urbanisation with perimeter garden area. Architectural design with great care in shapes, finishes and details.

€ 305,000

95M<sup>2</sup> BUILT

2 ROOMS

2 BATHROOMS

SWIMMING POOL

**GARDEN** 

**TERRACE** 

**GARAGE** 