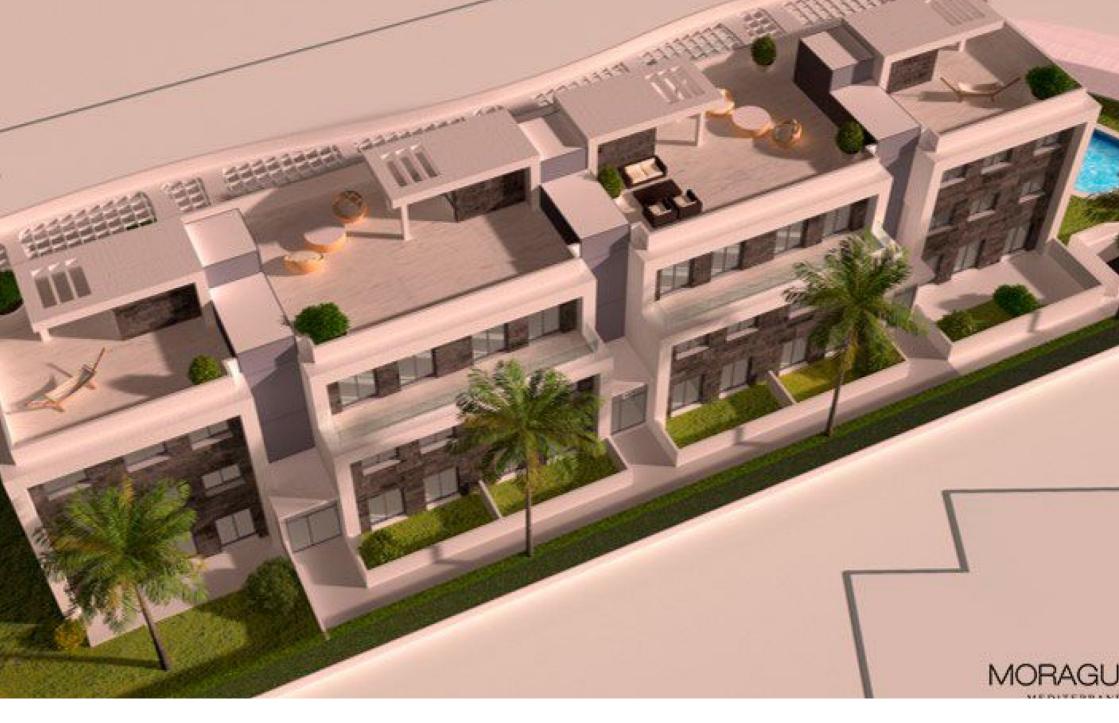

MEDITERRANEAN HOUSES

Residencial Las Terrazas has 16 homes distributed over 6 ground floors, 6 first floors and 4 penthouses. The parking spaces and storage rooms located in the basement are optional. The ground floors are characterised by their large gardens and the penthouses by their solariums.

Garage and storage rooms, with direct access to the ground floor from the lift, the swimming pool with exclusive lighting, for adults and children. Large terraces in all the properties, facing the orchards and the Montgó. Spectacular penthouses with solarium. Ground floor apartments with garden areas. Private urbanisation with perimeter garden area. Architectural design with great care in shapes, finishes and details.