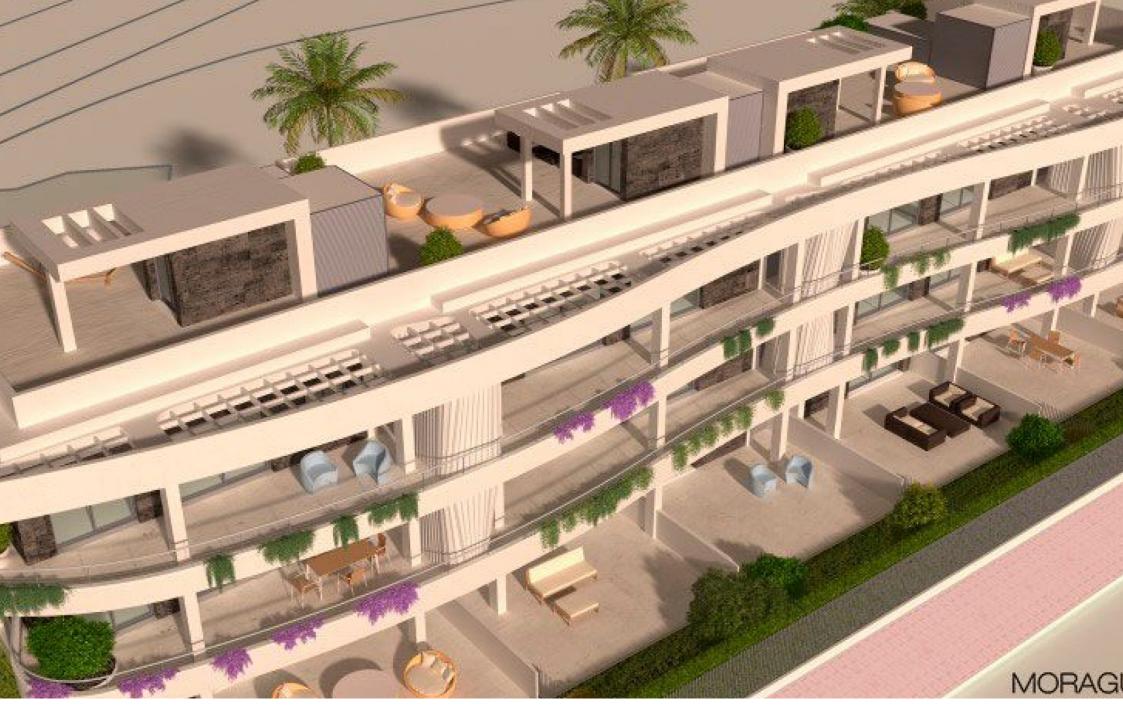

MEDITERRANEAN HOUSES

Residencial Las Terrazas has 16 homes distributed over 6 ground floors, 6 first floors and 4 penthouses. The parking spaces and storage rooms located in the basement are optional. The ground floors are characterised by their large gardens and the penthouses by their solariums.

It can be said that this residential has experience and obsession for the care of details and finishes; the result are flats in Jávea with a very special design and atmospheres and areas that invite you to enjoy life in Jávea. Residencial Las Terrazas is designed for family living and with all luxury of details, such as:

Garage and storage rooms, with direct access to the ground floor from the lift, the swimming pool with exclusive lighting, for adults and children. Large terraces in all the properties, facing the orchards and the Montgó. Spectacular penthouses with solarium. Ground floor apartments with garden areas. Private urbanisation with perimeter garden area. Architectural design with great care in shapes, finishes and details.

If we are talking about penthouses, we are talking about terraces: In the penthouses, all the rooms open onto the outside, either with large windows or onto the terraces, flooding the living room, kitchen...