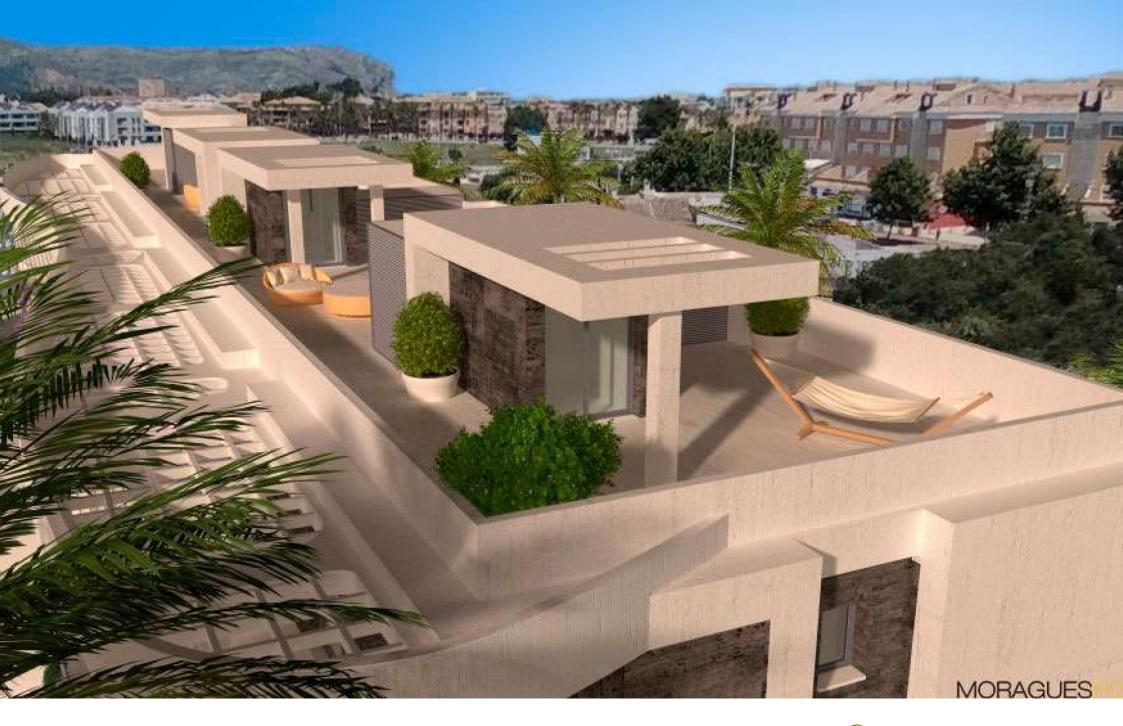

MEDITERRANEAN HOUSES

Residencial Las Terrazas has 16 homes distributed over 6 ground floors, 6 first floors and 4 penthouses. The parking spaces and storage rooms located in the basement are optional. The ground floors are characterised by their large gardens and the penthouses by their solariums.

Garage and storage rooms, with direct access to the ground floor from the lift, the swimming pool with exclusive lighting, for adults and children. Large terraces in all the properties, facing the orchards and the Montgó. Spectacular penthouses with solarium. Ground floor apartments with garden areas. Private urbanisation with perimeter garden area. Architectural design with great care in shapes, finishes and details.

If we are talking about penthouses, we are talking about terraces: In the penthouses, all the rooms open onto the outside, either with large windows or onto the terraces, flooding the living room, kitchen...