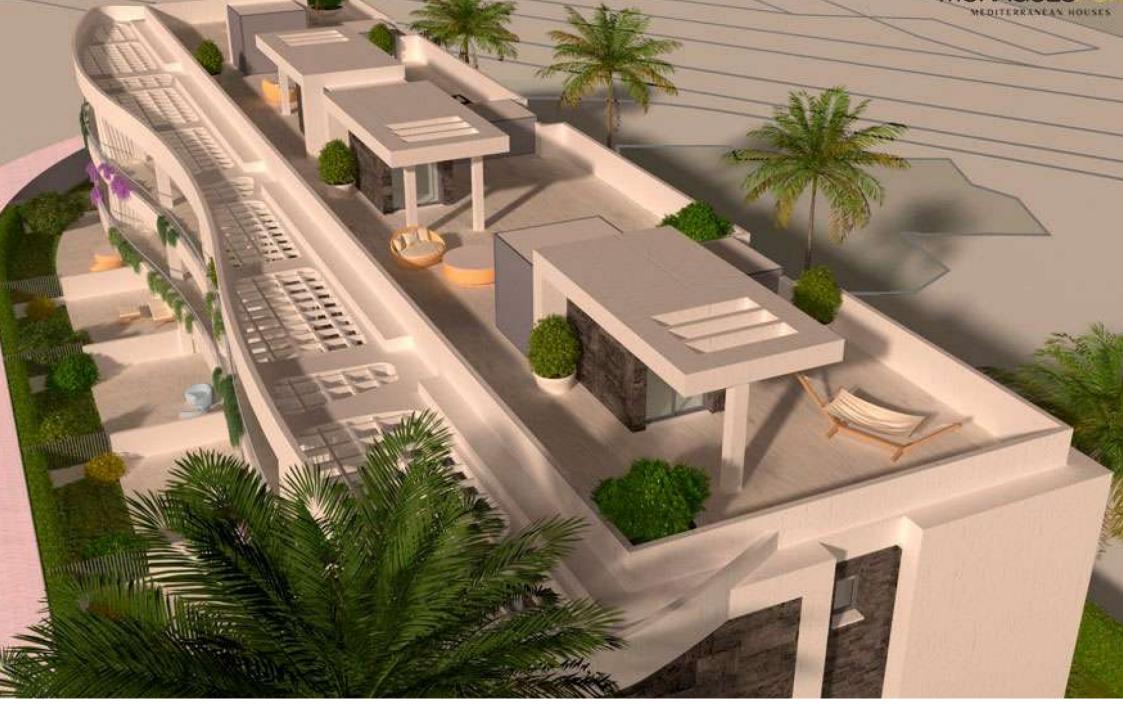

MEDITERRANEAN HOUSES

Residencial Las Terrazas has 16 homes distributed over 6 ground floors, 6 first floors and 4 penthouses. The parking spaces and storage rooms located in the basement are optional. The ground floors are characterised by their large gardens and the penthouses by their solariums.

Garage and storage rooms, with direct access to the ground floor from the lift, the swimming pool with exclusive lighting, for adults and children. Large terraces in all the properties, facing the orchards and the Montgó. Spectacular penthouses with solarium. Ground floor apartments with garden areas. Private urbanisation with perimeter garden area. Architectural design with great care in shapes, finishes and details.

If we are talking about penthouses, we are talking about terraces: In the penthouses, all the rooms open onto the outside, either with large windows or onto the terraces, flooding the living room, kitchen...