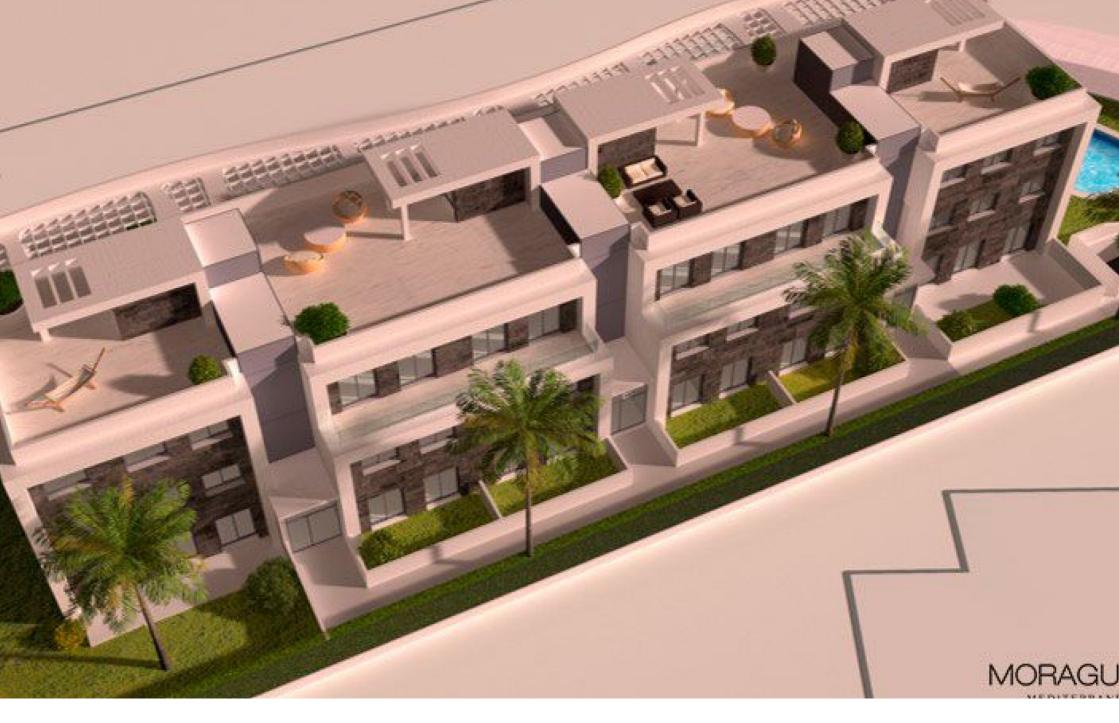

Residencial Las Terrazas has 16 homes distributed over 6 ground floors, 6 first floors and 4 penthouses. The parking spaces and storage rooms located in the basement are optional. The ground floors are characterised by their large gardens and the penthouses by their solariums.

Garage and storage rooms, with direct access to the ground floor from the lift, the swimming pool with exclusive lighting, for adults and children. Large terraces in all the properties, facing the orchards and the Montgó. Spectacular penthouses with solarium. Ground floor apartments with garden areas. Private urbanisation with perimeter garden area. Architectural design with great care in shapes, finishes and details.

If we are talking about penthouses, we are talking about terraces: In the penthouses, all the rooms open onto the outside, either with large windows or onto the terraces, flooding the living room, kitchen...