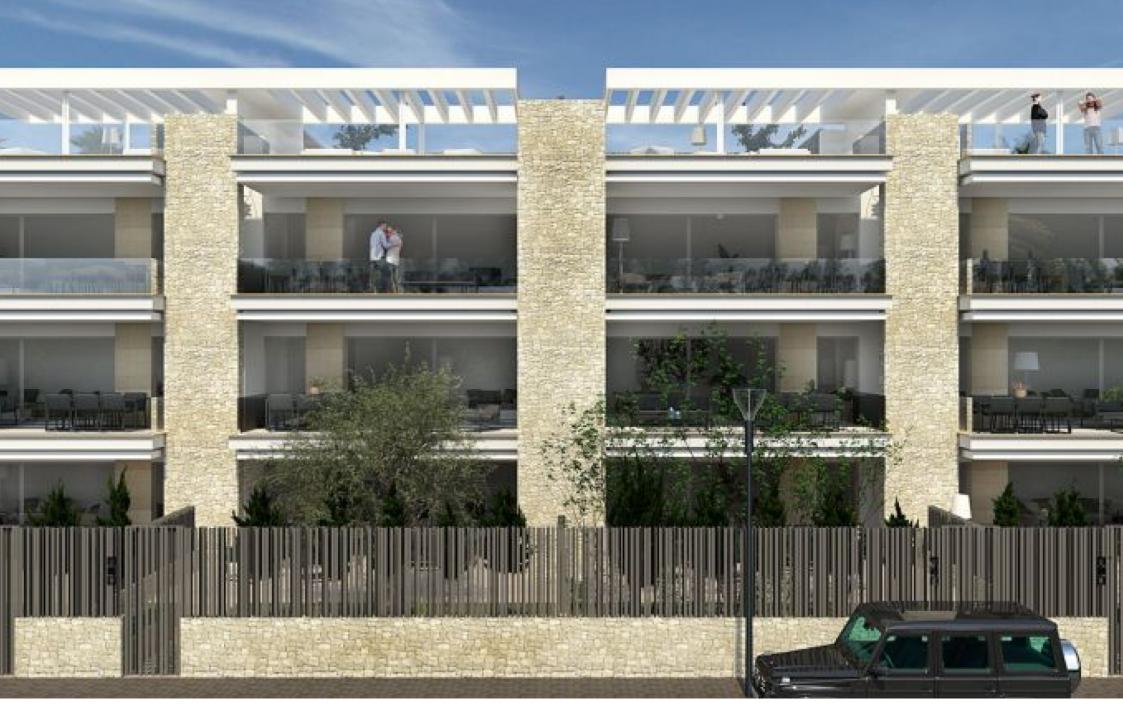

Ground floor flat with terrace in Javea

MONTAÑAR - EL ARENAL, JÁVEA/XÀBIA - REF. CORINTHIA 3

quality specifications

structure

Reinforced concrete structure, according to project specifications, in accordance with the technical building code and applicable regulations.

and applicable regulations.

\_roof

Flat walk-on solarium-roof, finished in large-format non-slip ceramic pieces of leading brands.

first brands.

Façade

Ventilated façade finished with continuous fine lime rendering, thermally and acoustically insulated above the requirements of the technical building code. above the requirements of the technical building code.

exterior carpentry

Exterior carpentry in lacquered aluminium, colour to be determined by the project management, with thermal break.

thermal break.

Double glazing with intermediate chamber, solar and acoustic protection where necessary.

luggage compartment. Hinged doors according to project...

€ 395,000

107M<sup>2</sup> BUILT

3 ROOMS

2 BATHROOMS

SWIMMING POOL

**TERRACE** 

**GARAGE** 