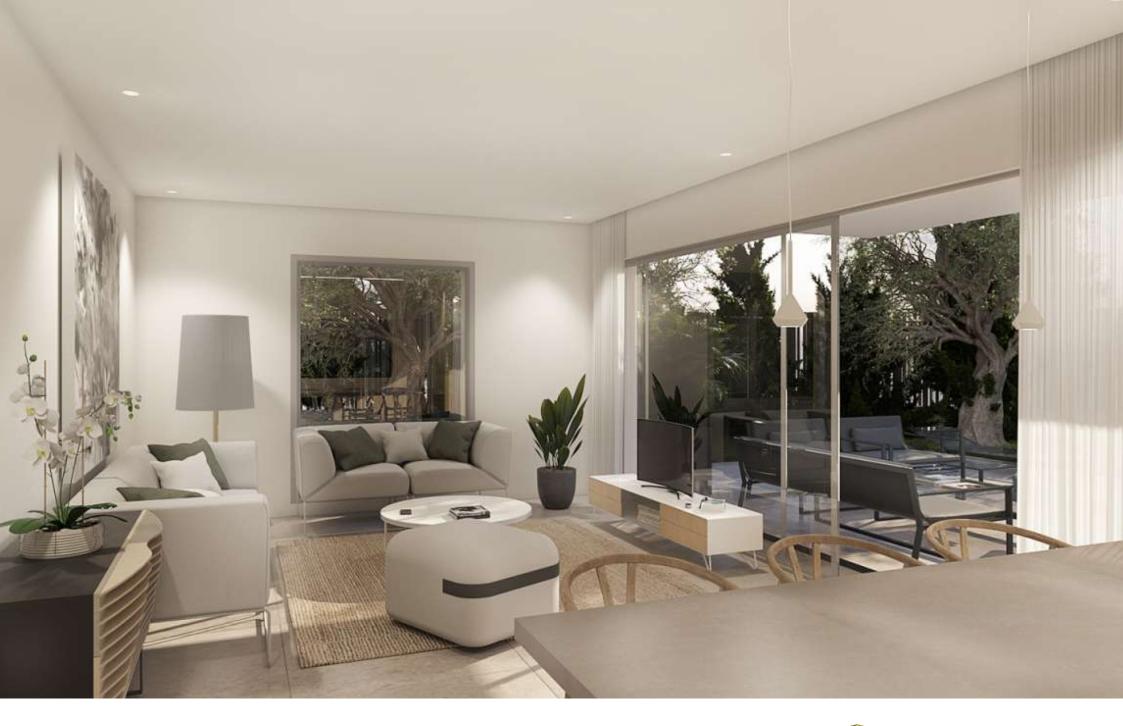

Ground floor flat with terrace in Javea

MONTAÑAR - EL ARENAL, JÁVEA/XÀBIA - REF. CORINTHIA 3

quality specifications

structure

Reinforced concrete structure, according to project specifications, in accordance with the technical building code and applicable regulations.

luggage compartment. Hinged doors according to project...

€ 395,000

107M<sup>2</sup> BUILT

3 ROOMS

2 BATHROOMS

SWIMMING POOL

**TERRACE** 

**GARAGE** 