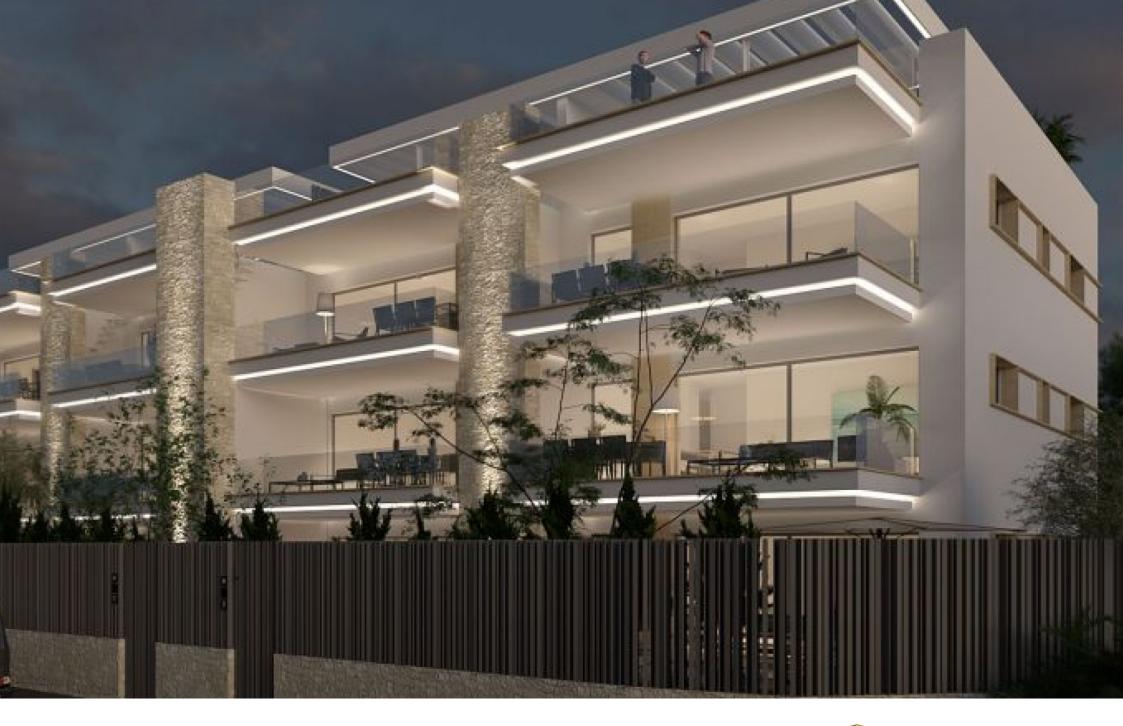

Ground floor flat with terrace in Javea

MONTAÑAR - EL ARENAL, JÁVEA/XÀBIA - REF. CORINTHIA 3

quality specifications

structure

Reinforced concrete structure, according to project specifications, in accordance with the technical building code and applicable regulations.

and applicable regulations.

\_roof

Flat walk-on solarium-roof, finished in large-format non-slip ceramic pieces of leading brands.

first brands.

Façade

Ventilated façade finished with continuous fine lime rendering, thermally and acoustically insulated above the requirements of the technical building code. above the requirements of the technical building code.