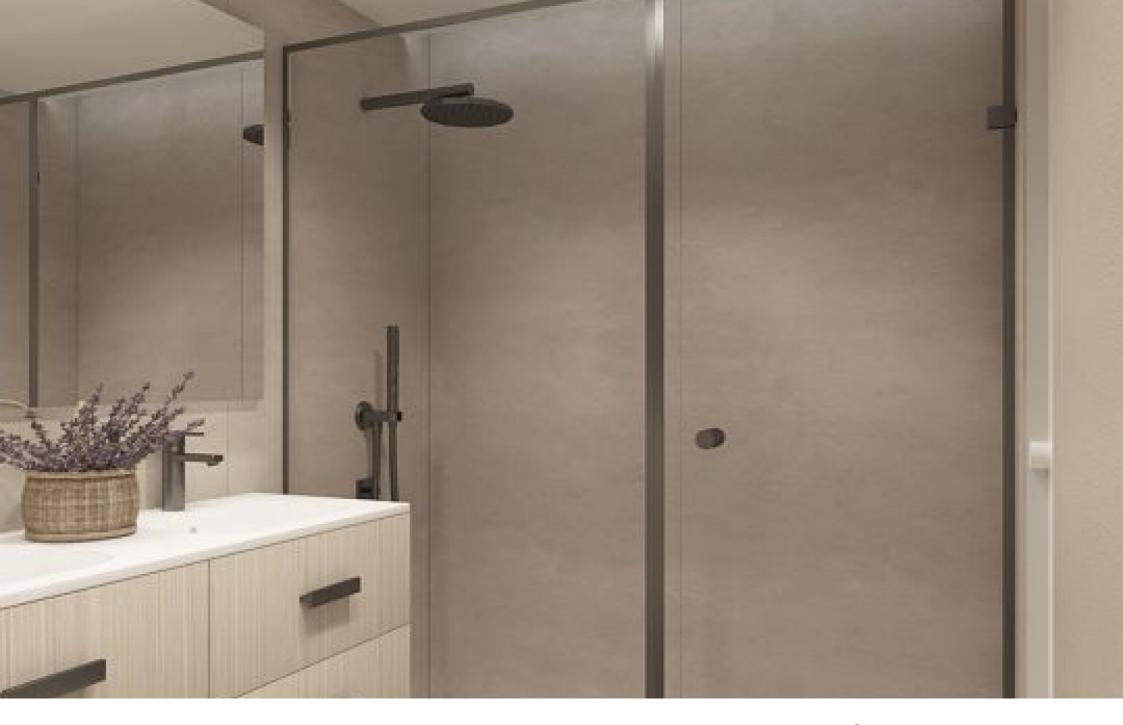

exterior carpentry

Exterior carpentry in lacquered aluminium, colour to be determined by the project management, with thermal break.

thermal break.

Double glazing with intermediate chamber, solar and acoustic protection where necessary.