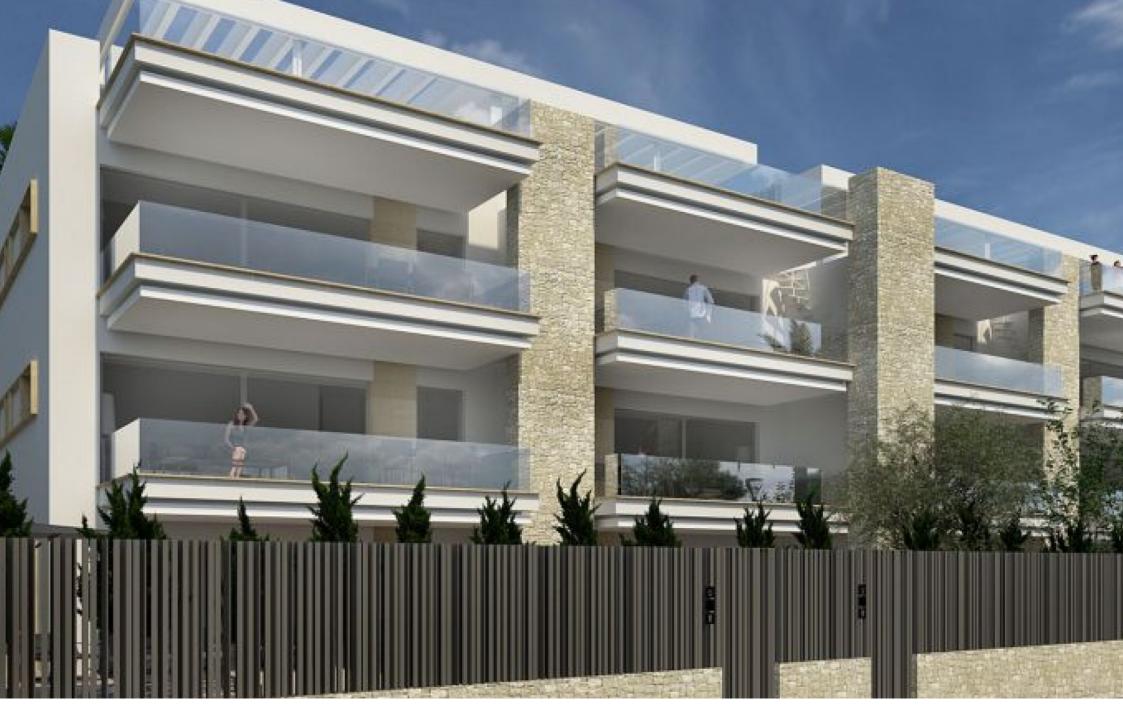

Ground floor flat with terrace in Javea

MONTAÑAR - EL ARENAL, JÁVEA/XÀBIA - REF. CORINTHIA 3

quality specifications

structure

Reinforced concrete structure, according to project specifications, in accordance with the technical building code and applicable regulations.

and applicable regulations.

\_roof

Flat walk-on solarium-roof, finished in large-format non-slip ceramic pieces of leading brands.

first brands.

Façade

Ventilated façade finished with continuous fine lime rendering, thermally and acoustically insulated above the requirements of the technical building code. above the requirements of the technical building code.

exterior carpentry

Exterior carpentry in lacquered aluminium, colour to be determined by the project management, with thermal break.

thermal break.

Double glazing with intermediate chamber, solar and acoustic protection where necessary.