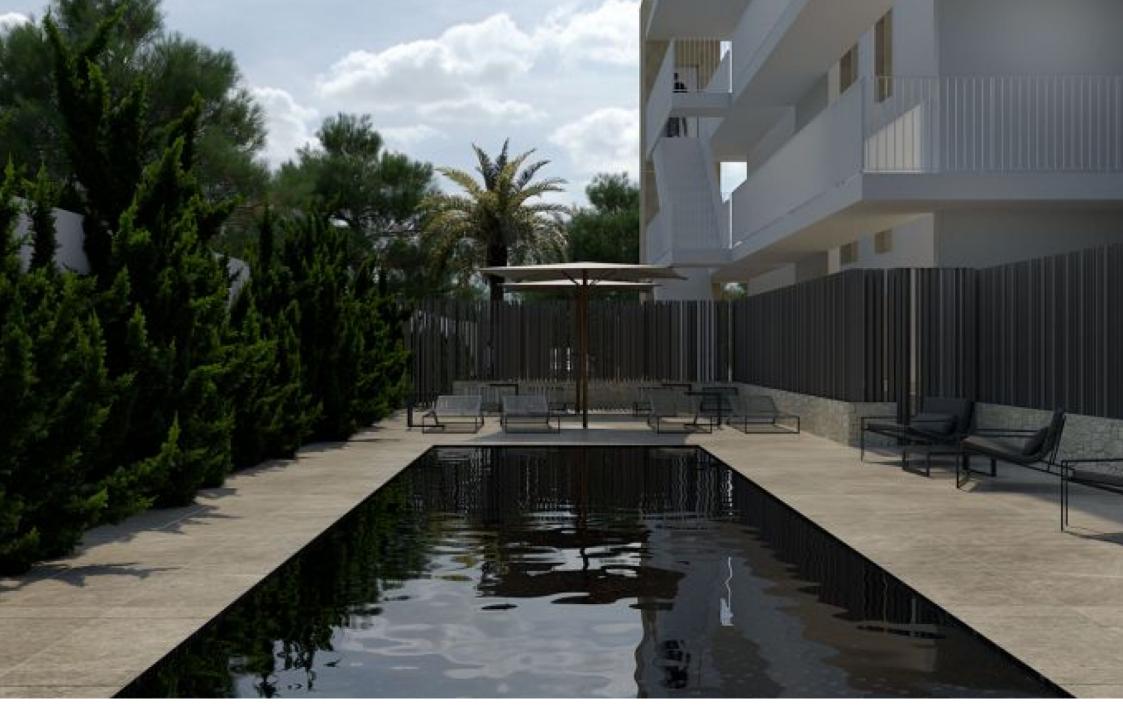

Ground floor flat with terrace in Javea

MONTAÑAR - EL ARENAL, JÁVEA/XÀBIA - REF. CORINTHIA 3

quality specifications

structure

Reinforced concrete structure, according to project specifications, in accordance with the technical building code and applicable regulations.

luggage compartment. Hinged doors according to project...

€ 395,000

107M<sup>2</sup> BUILT

3 ROOMS

2 BATHROOMS

SWIMMING POOL

**TERRACE** 

**GARAGE** 