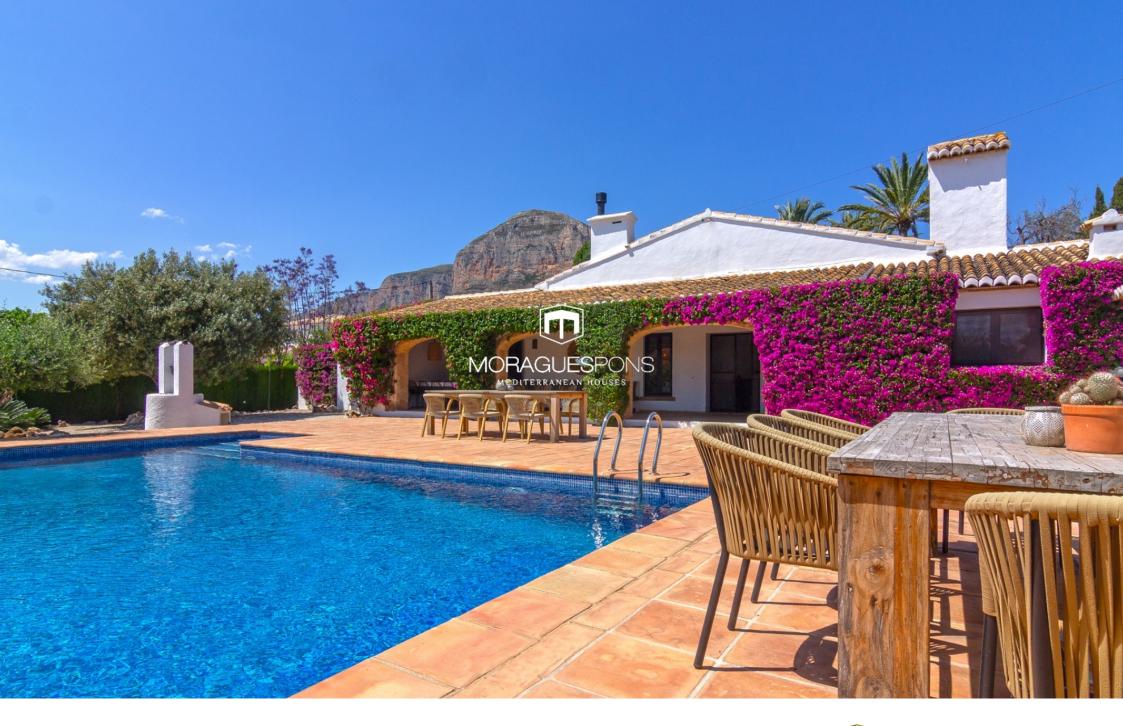

JÁVEA/XÀBIA – REF. V-1459

Krivine Finca in Valls, Jávea – Tradition, charm, and Montgó views

In the heart of the highly sought-after area of Valls in Jávea lies a rare gem on the market: a **genuine Krivine Finca**, full of Mediterranean soul, rustic character, and the unmistakable signature of architect Leonardo Krivine—highly admired and hard to come by.

Its **impressive south-facing naya**, with wooden beam and cane ceilings and elegant **tosca stone arches** sourced from Jávea's Montañar, creates a welcoming shaded space, perfect for long lunches, afternoon siestas, or evening gatherings. Time slows down here, surrounded by blooming bougainvillea and sunsets that need no filter. In front of the naya, the **pool and garden area** opens up gracefully, offering **uninterrupted views of the Montgó**, also visible from the **charming inner courtyard**, where sunsets become moments to remember.

The main house, set on a single floor, features **three bedrooms** and **two bathrooms**, one of

€ 975,000

201M<sup>2</sup> BUILT

1,271M2 PLOT

3 ROOMS

2 BATHROOMS

SWIMMING POOL

**GARDEN** 