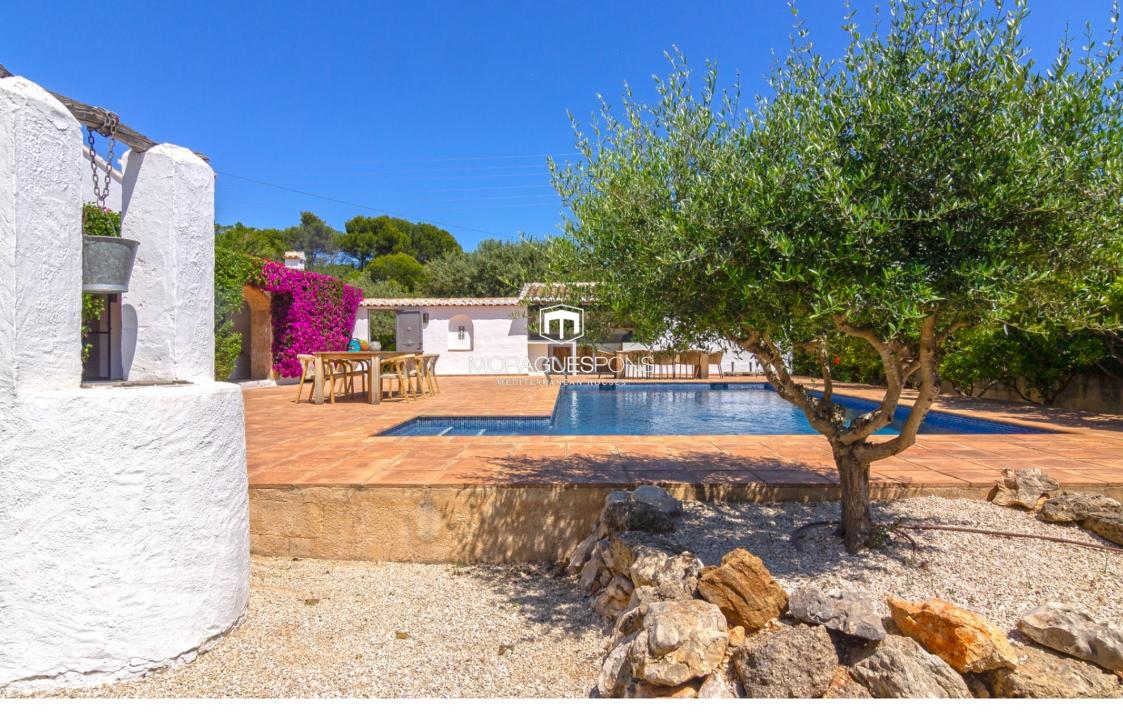

Its **impressive south-facing naya**, with wooden beam and cane ceilings and elegant **tosca stone arches** sourced from Jávea's Montañar, creates a welcoming shaded space, perfect for long lunches, afternoon siestas, or evening gatherings. Time slows down here, surrounded by blooming bougainvillea and sunsets that need no filter. In front of the naya, the **pool and garden area** opens up gracefully, offering **uninterrupted views of the Montgó**, also visible from the **charming inner courtyard**, where sunsets become moments to remember.