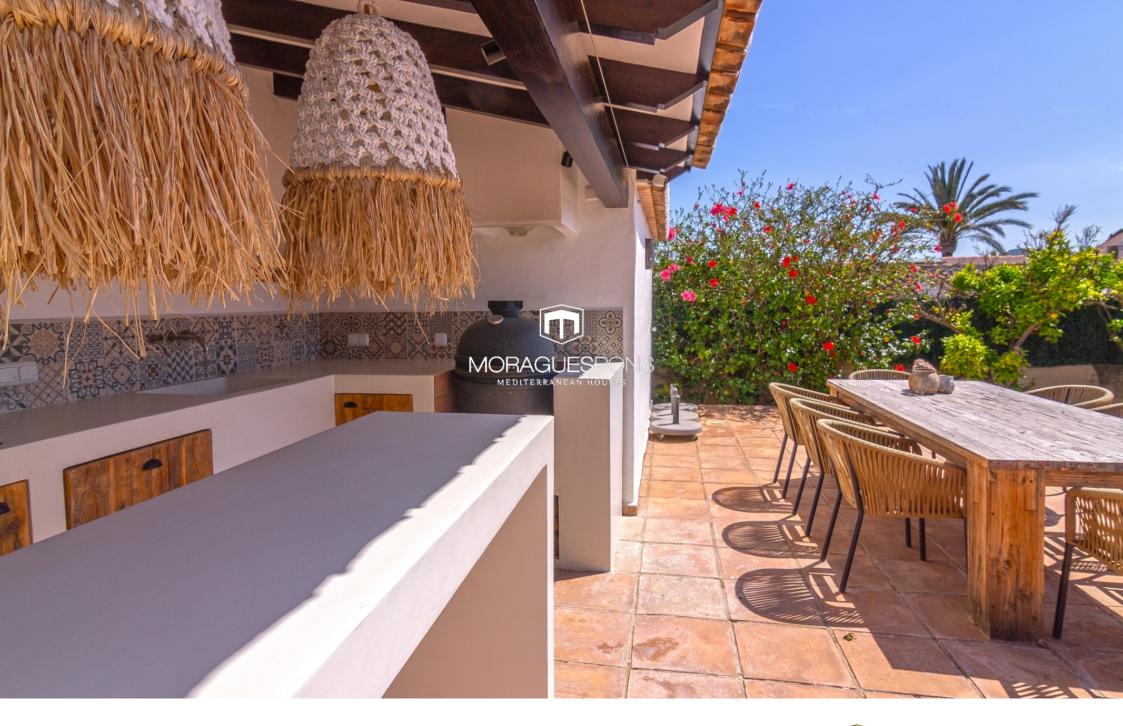

Its **impressive south-facing naya**, with wooden beam and cane ceilings and elegant **tosca stone arches** sourced from Jávea's Montañar, creates a welcoming shaded space, perfect for long lunches, afternoon siestas, or evening gatherings. Time slows down here, surrounded by blooming bougainvillea and sunsets that need no filter. In front of the naya, the **pool and garden area** opens up gracefully, offering **uninterrupted views of the Montgó**, also visible from the **charming inner courtyard**, where sunsets become moments to remember.