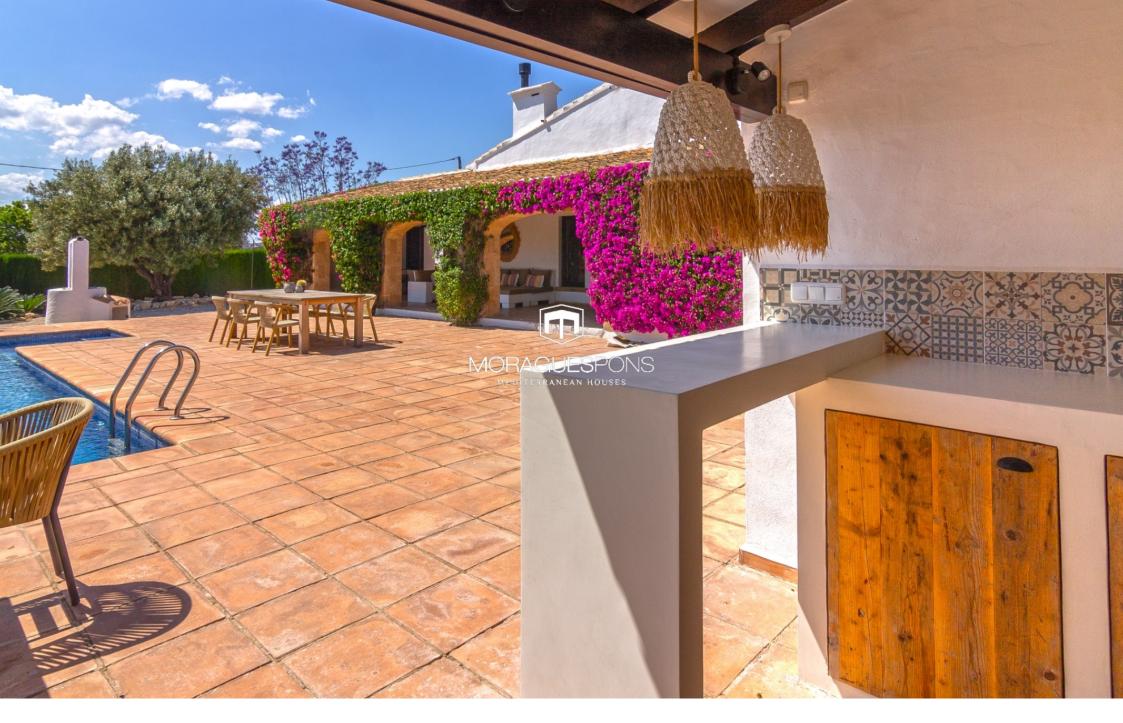

Its **impressive south-facing naya**, with wooden beam and cane ceilings and elegant **tosca stone arches** sourced from Jávea's Montañar, creates a welcoming shaded space, perfect for long lunches, afternoon siestas, or evening gatherings. Time slows down here, surrounded by blooming bougainvillea and sunsets that need no filter. In front of the naya, the **pool and garden area** opens up gracefully, offering **uninterrupted views of the Montgó**, also visible from the **charming inner courtyard**, where sunsets become moments to remember.