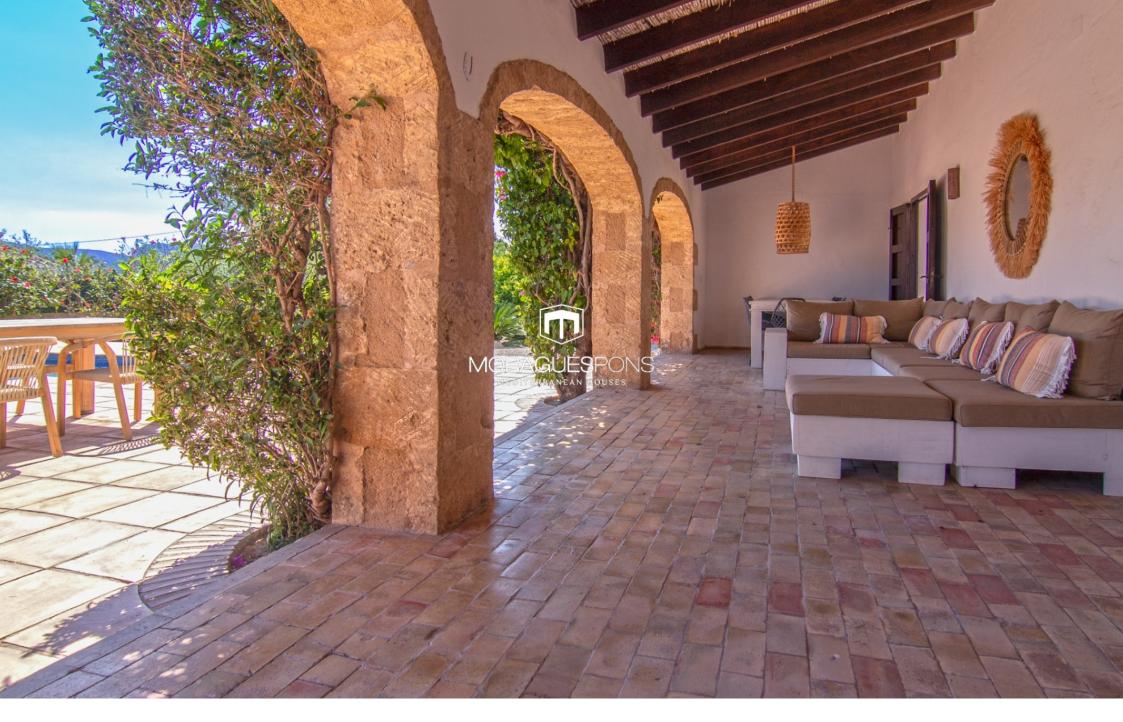

Its **impressive south-facing naya**, with wooden beam and cane ceilings and elegant **tosca stone arches** sourced from Jávea's Montañar, creates a welcoming shaded space, perfect for long lunches, afternoon siestas, or evening gatherings. Time slows down here, surrounded by blooming bougainvillea and sunsets that need no filter. In front of the naya, the **pool and garden area** opens up gracefully, offering **uninterrupted views of the Montgó**, also visible from the **charming inner courtyard**, where sunsets become moments to remember.