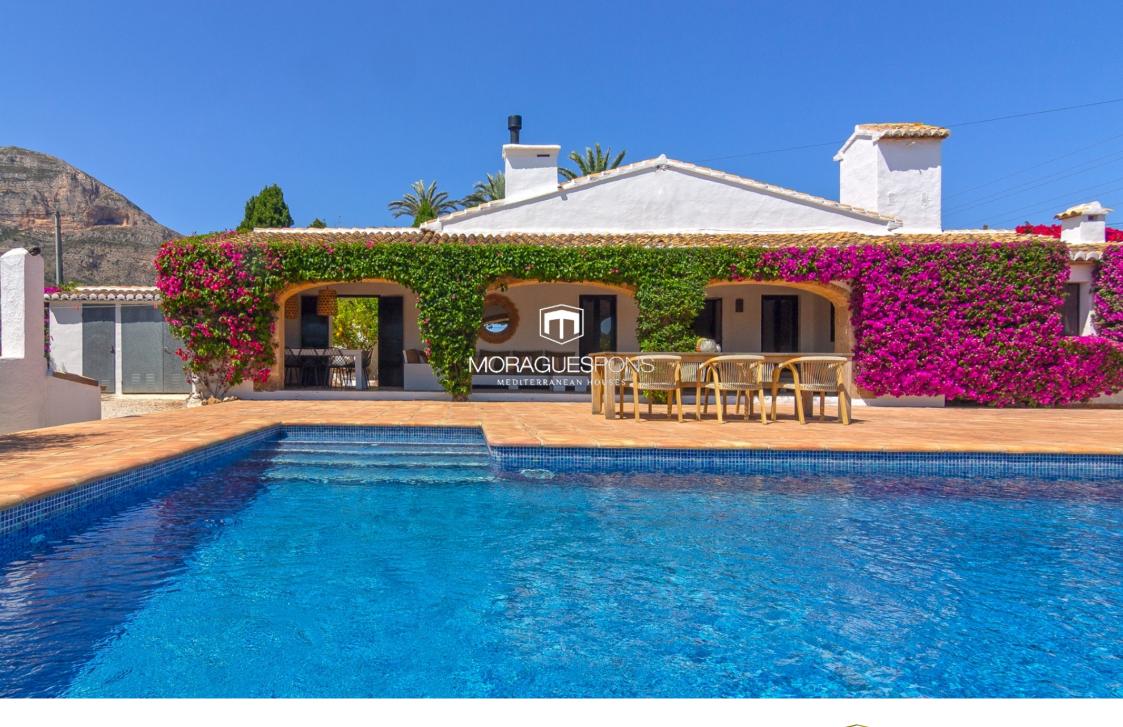

JÁVEA/XÀBIA – REF. V-1459

Krivine Finca in Valls, Jávea – Tradition, charm, and Montgó views

In the heart of the highly sought-after area of Valls in Jávea lies a rare gem on the market: a **genuine Krivine Finca**, full of Mediterranean soul, rustic character, and the unmistakable signature of architect Leonardo Krivine—highly admired and hard to come by.

Its **impressive south-facing naya**, with wooden beam and cane ceilings and elegant **tosca stone arches** sourced from Jávea's Montañar, creates a welcoming shaded space, perfect for long lunches, afternoon siestas, or evening gatherings. Time slows down here, surrounded by blooming bougainvillea and sunsets that need no filter. In front of the naya, the **pool and garden area** opens up gracefully, offering **uninterrupted views of the Montgó**, also visible from the **charming inner courtyard**, where sunsets become moments to remember.

The main house, set on a single floor, features **three bedrooms** and **two bathrooms**, one of

€ 975,000

201M<sup>2</sup> BUILT

1,271M2 PLOT

3 ROOMS

2 BATHROOMS

SWIMMING POOL

**GARDEN** 