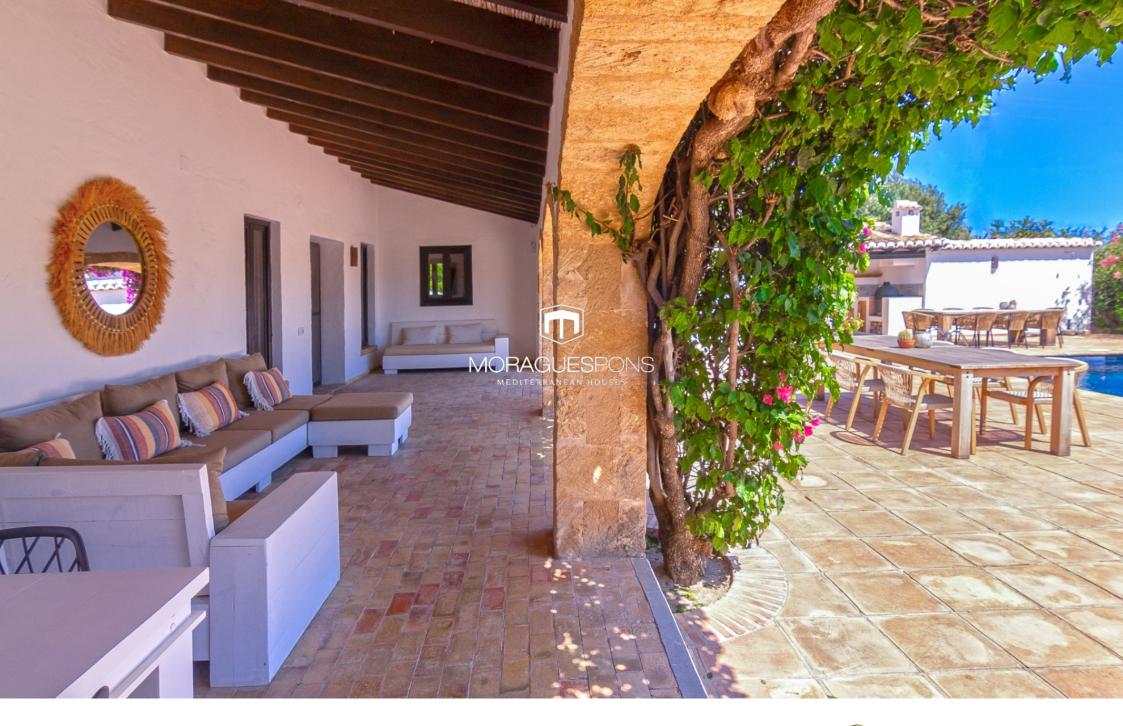

Its **impressive south-facing naya**, with wooden beam and cane ceilings and elegant **tosca stone arches** sourced from Jávea's Montañar, creates a welcoming shaded space, perfect for long lunches, afternoon siestas, or evening gatherings. Time slows down here, surrounded by blooming bougainvillea and sunsets that need no filter. In front of the naya, the **pool and garden area** opens up gracefully, offering **uninterrupted views of the Montgó**, also visible from the **charming inner courtyard**, where sunsets become moments to remember.