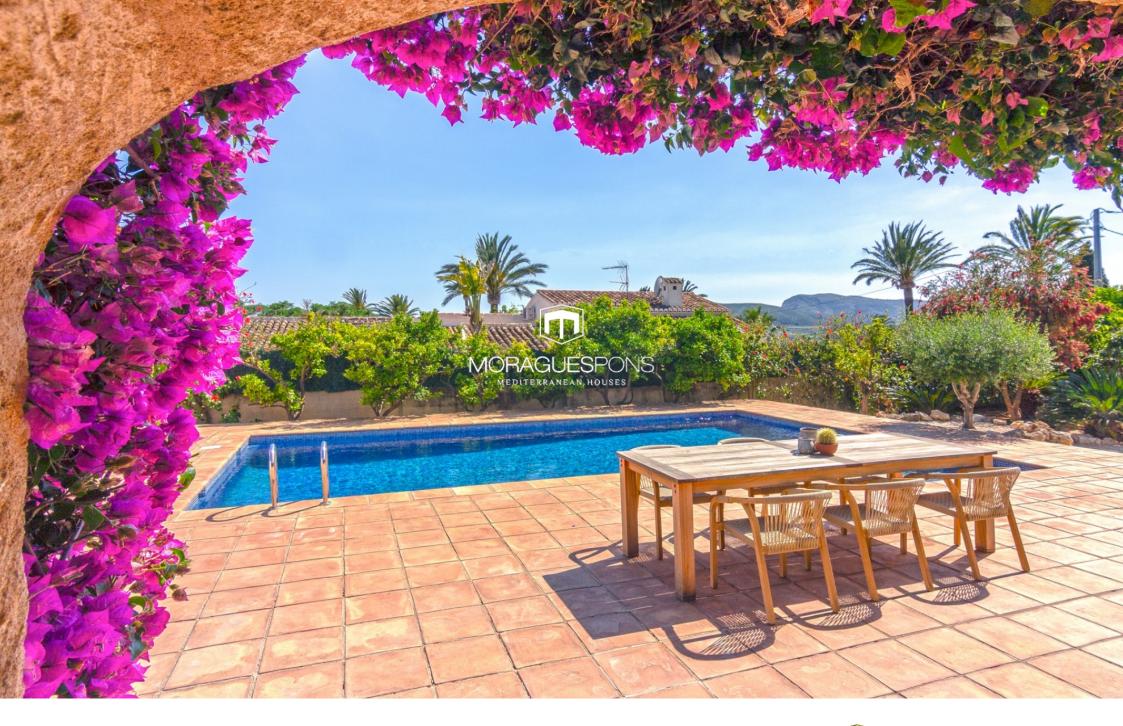

Its **impressive south-facing naya**, with wooden beam and cane ceilings and elegant **tosca stone arches** sourced from Jávea's Montañar, creates a welcoming shaded space, perfect for long lunches, afternoon siestas, or evening gatherings. Time slows down here, surrounded by blooming bougainvillea and sunsets that need no filter. In front of the naya, the **pool and garden area** opens up gracefully, offering **uninterrupted views of the Montgó**, also visible from the **charming inner courtyard**, where sunsets become moments to remember.