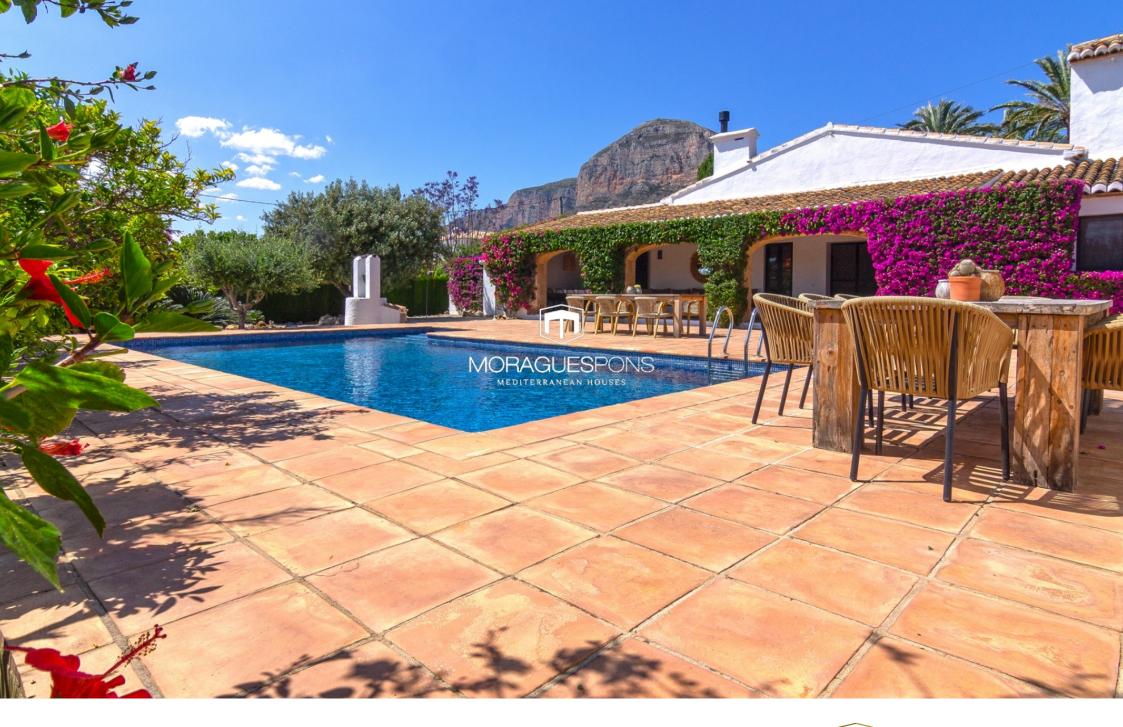

JÁVEA/XÀBIA – REF. V-1459

Krivine Finca in Valls, Jávea – Tradition, charm, and Montgó views

In the heart of the highly sought-after area of Valls in Jávea lies a rare gem on the market: a **genuine Krivine Finca**, full of Mediterranean soul, rustic character, and the unmistakable signature of architect Leonardo Krivine—highly admired and hard to come by.

Its **impressive south-facing naya**, with wooden beam and cane ceilings and elegant **tosca stone arches** sourced from Jávea's Montañar, creates a welcoming shaded space, perfect for long lunches, afternoon siestas, or evening gatherings. Time slows down here, surrounded by blooming bougainvillea and sunsets that need no filter. In front of the naya, the **pool and garden area** opens up gracefully, offering **uninterrupted views of the Montgó**, also visible from the **charming inner courtyard**, where sunsets become moments to remember.

The main house, set on a single floor, features **three bedrooms** and **two bathrooms**, one of

€ 975,000

201M<sup>2</sup> BUILT

1,271M2 PLOT

3 ROOMS

2 BATHROOMS

SWIMMING POOL

**GARDEN** 