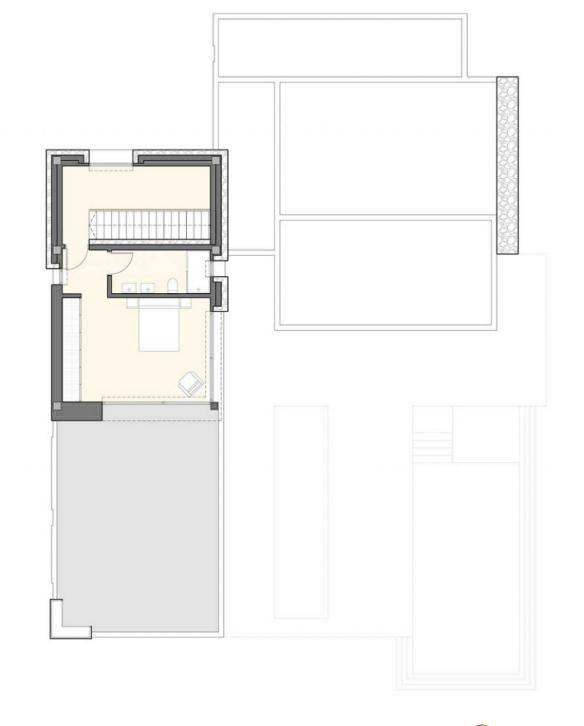

PLANTA ALT

MEDITERRANEAN HOUSES

### VILLA K B L 1

MORAIRA

PLANTA BAJ

Vivienda 202.40m Porche 25.76m Voladizo 5.55m

Terraza 105.98m Piscina 40.00m.

PLANTA ALTA

Voladizo 59.13m Voladizo 4.20m

Terraza 47.22m

PLANTA SÓTANO

7ivienda 61.02m. Garaje 40.45m. Depuradora 7.10m.

PLANTA BALA