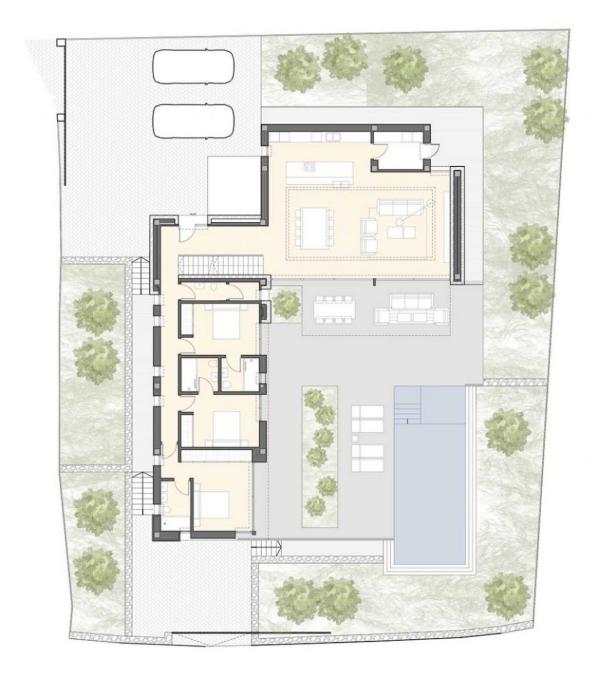

#### PLANTA BAJA

Vivienda 202.40m Porche 25.76m Voladizo 5.55m

Terraza 105.98m Piscina 40.00m

PLANTA ALTA

Vivienda 59.13m Voladizo 4.20m

Terraza 47.22m

PLANTA SÓTANO

7ivienda 61.02m. Garaje 40.45m. Depuradora 7.10m.

**EMPLAZAMIENTO** 