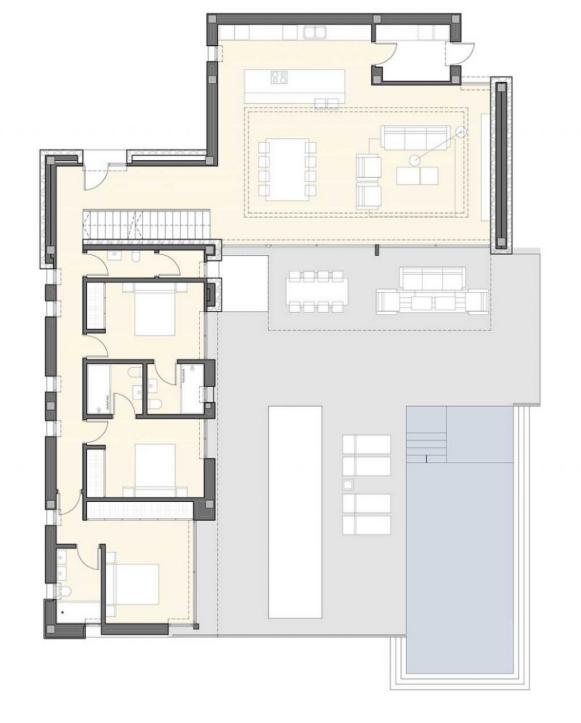

#### PLANTA BAJA

Vivienda 202.40m Porche 25.76m Voladizo 5.55m

Terraza 105.98m Piscina 40.00m

PLANTA ALTA

Vivienda 59.13m Voladizo 4.20m

Terraza 47.22m

PLANTA SÓTANO

7ivienda 61.02m. Garaje 40.45m. Depuradora 7.10m.

#### PLANTA BAJA

Vivienda 202.40m Porche 25.76m Voladizo 5.55m

Terraza 105.98m Piscina 40.00m

PLANTA ALTA

Vivienda 59.13m Voladizo 4.20m

Terraza 47.22m

PLANTA SÓTANO

/ivienda 61.02m/ Saraje 40.45m/ Depuradora 7.10m/

#### PLANTA BAJA

Vivienda 202.40m Porche 25.76m Voladizo 5.55m

Terraza 105.98m Piscina 40.00m

PLANTA ALTA

Vivienda 59.13m Voladizo 4.20m

Terraza 47.22m

PLANTA SÓTANO

Vivienda 61.02m Garaje 40.45m Depuradora 7.10m