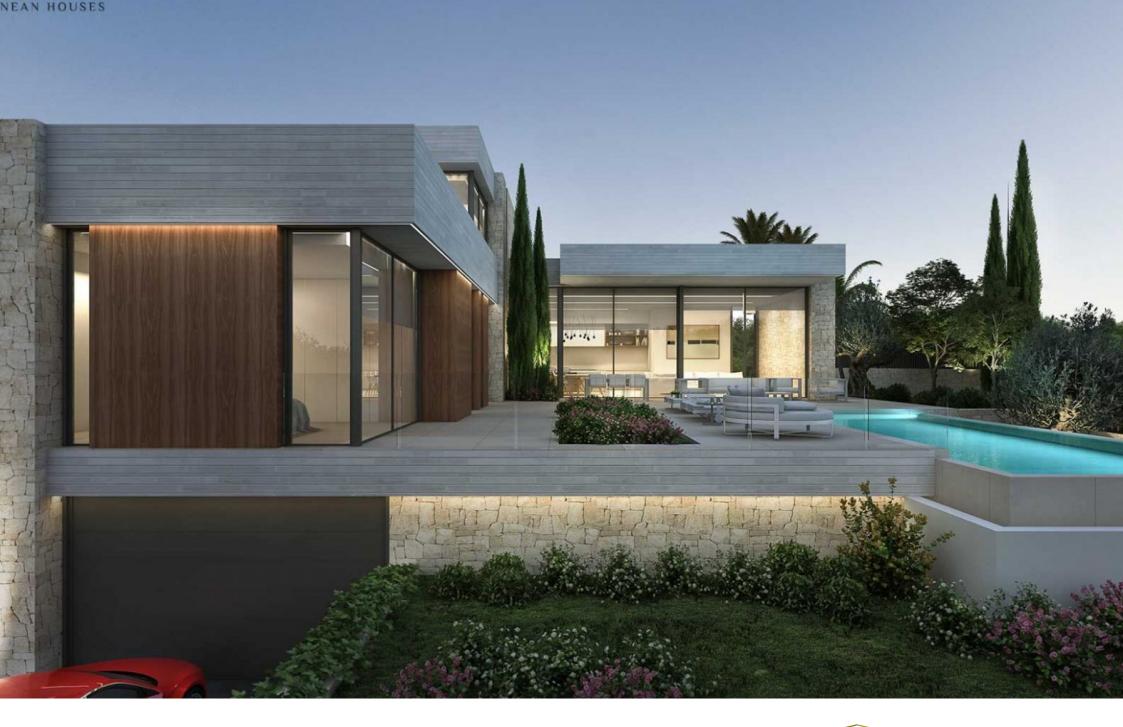

MEDITERRANEAN HOUSES

Villa Kabul is located just a few metres from the sea. In a quiet residential environment and surrounded by vegetation that floods the horizon with green. Its avantgarde design offers different housing models. This luxury villa is divided over 3 floors with 4 bedrooms and 4 bathrooms and offers incredible views of the sea and the wooded mountains of Moraira. The owner has at his

disposal an underground parking, an outdoor swimming pool and more than 150m2 of magnificent terraces. This villa has been conceived for living in the purest Mediterranean style. This property overlooks the garden-terrace-pool, offering views of a green recreational area and the relaxation that the reflections of the sun on the water transmit.

€ 1,450,000

560M<sup>2</sup> BUILT

940M<sup>2</sup> PLOT

4 ROOMS

4 BATHROOMS

SEA VIEWS

SWIMMING POOL

GARDEN