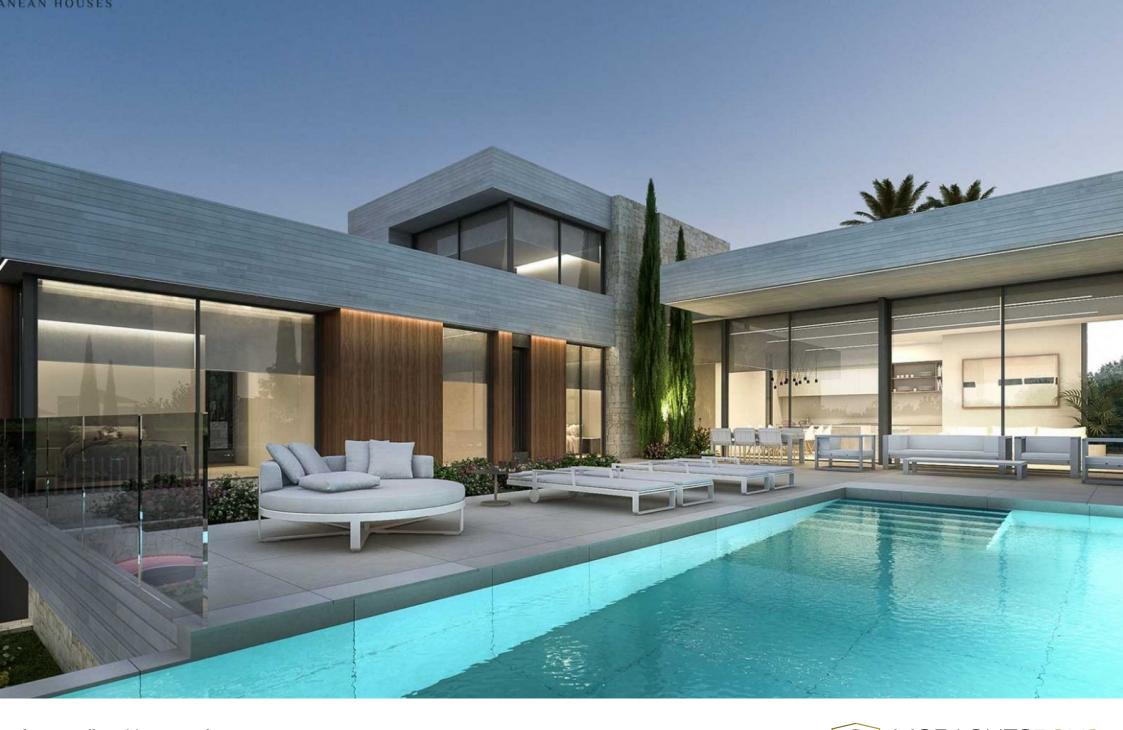

MEDITERRANEAN HOUSES

Villa Kabul is located just a few metres from the sea. In a quiet residential environment and surrounded by vegetation that floods the horizon with green. Its avantgarde design offers different housing models. This luxury villa is divided over 3 floors with 4 bedrooms and 4 bathrooms and offers incredible views of the sea and the wooded mountains of Moraira. The owner has at his

disposal an underground parking, an outdoor swimming pool and more than 150m2 of magnificent terraces. This villa has been conceived for living in the purest Mediterranean style. This property overlooks the garden-terrace-pool, offering views of a green recreational area and the relaxation that the reflections of the sun on the water transmit.

€ 1,450,000

560M<sup>2</sup> BUILT

940M<sup>2</sup> PLOT

4 ROOMS

4 BATHROOMS

SEA VIEWS

SWIMMING POOL

GARDEN