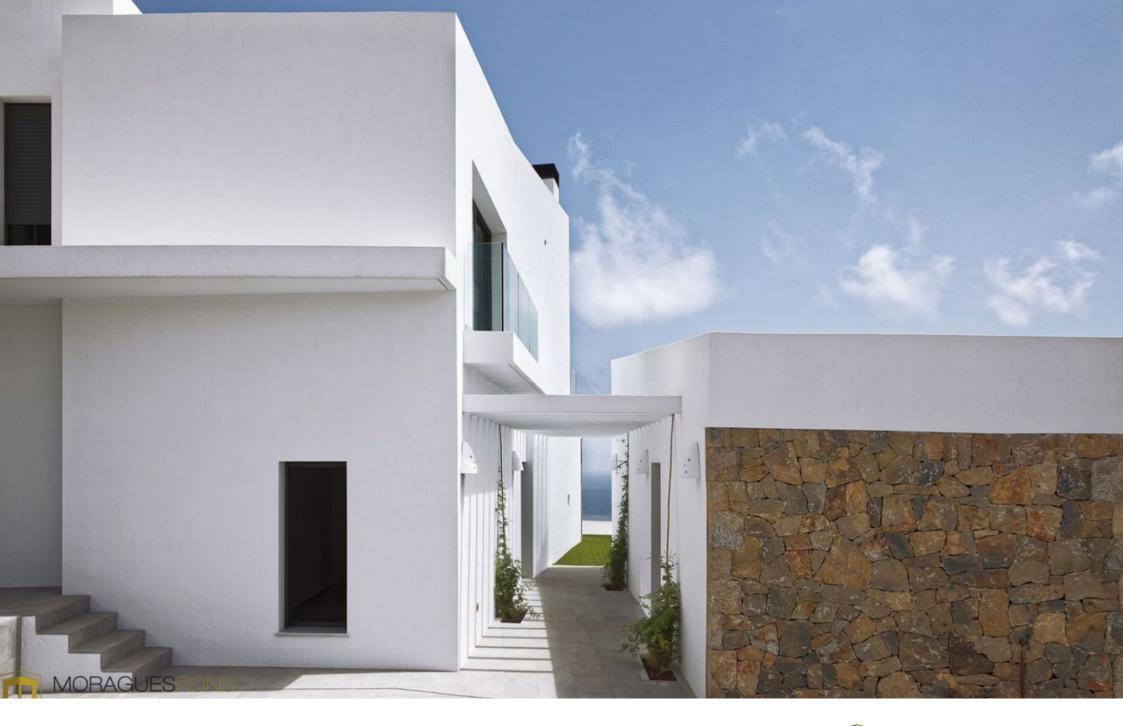

Fantastic luxury villa located on the beautiful cliffs of Cumbre del Sol in Benitachell, with incredible panoramic views of the Mediterranean Sea. Built on a plot of 812 m2, 260 m2 living area and 144 m2 of terraces. Located in the prestigious residential area "Olivos". Southeast facing and built in 2015 with high quality materials. The house is divided into two floors. On the first floor, the entrance

hall leads directly into the living-dining room with a double-sided fireplace and a nice integrated kitchenette. From here we access to a large covered terrace where we find the barbecue built into a natural stone wall. The property has several terraces and a large infinity pool. Another bedroom with bathroom en suite on this floor, a toilet, the laundry room and the technical room. To the second floor we go up through an interior staircase and here we have: the master bedroom with en suite bathroom and dressing room, a room used as a gym with whirlpool tub. Both the bedroom and the gym have a large terrace. The third bedroom with bathroom en suite, is separated from the main floor and is accessed from the main entrance or from the kitchen. The villa is equipped with underfloor heating and ducted air conditioning. It also has water filtration systems, large storage room, technical room for the pool and solar panels.