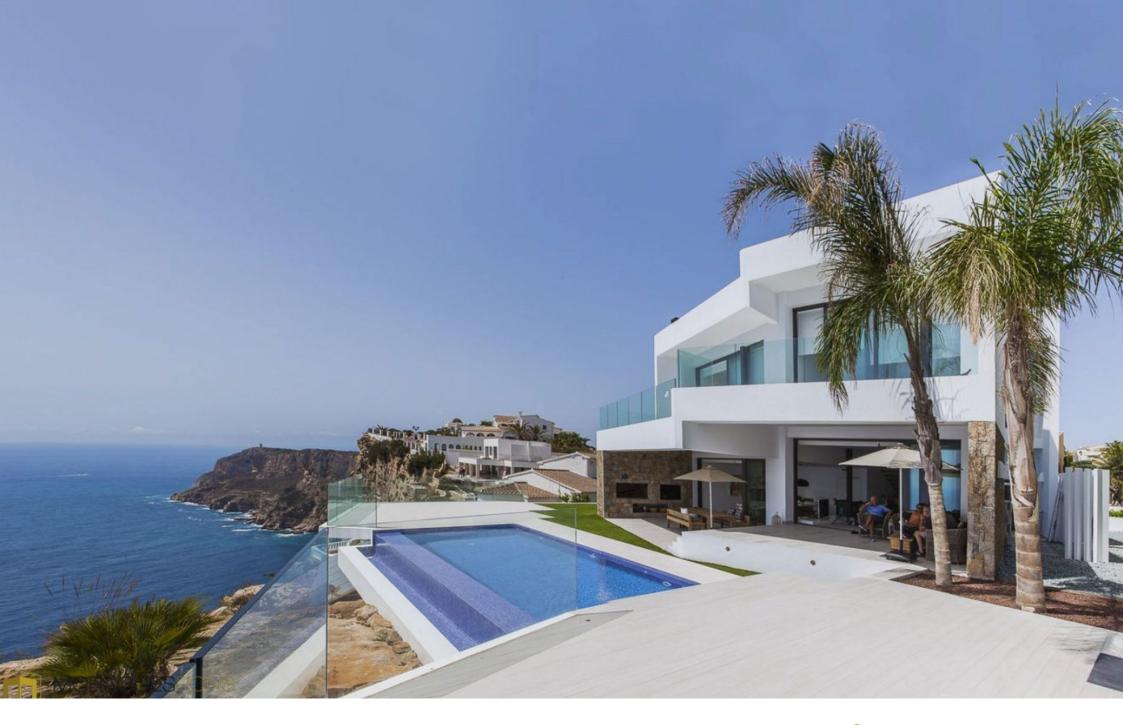

Fantastic luxury villa located on the beautiful cliffs of Cumbre del Sol in Benitachell, with incredible panoramic views of the Mediterranean Sea. Built on a plot of 812 m2, 260 m2 living area and 144 m2 of terraces. Located in the prestigious residential area "Olivos". Southeast facing and built in 2015 with high quality materials. The house is divided into two floors. On the first floor, the entrance

hall leads directly into the living-dining room with a double-sided fireplace and a nice integrated kitchenette. From here we access to a large covered terrace where we find the barbecue built into a natural stone wall. The property has several terraces and a large infinity pool. Another bedroom with bathroom en suite on this floor, a toilet, the laundry room and the technical room. To the second floor we go up through an interior staircase and here we have: the master bedroom with en suite bathroom and dressing room, a room used as a gym with whirlpool tub. Both the bedroom and the gym have a large terrace. The third bedroom with bathroom en suite, is separated from the main floor and is accessed from the main entrance or from the kitchen. The villa is equipped with underfloor heating and ducted air conditioning. It also has water filtration systems, large storage room, technical room for the pool and solar panels.