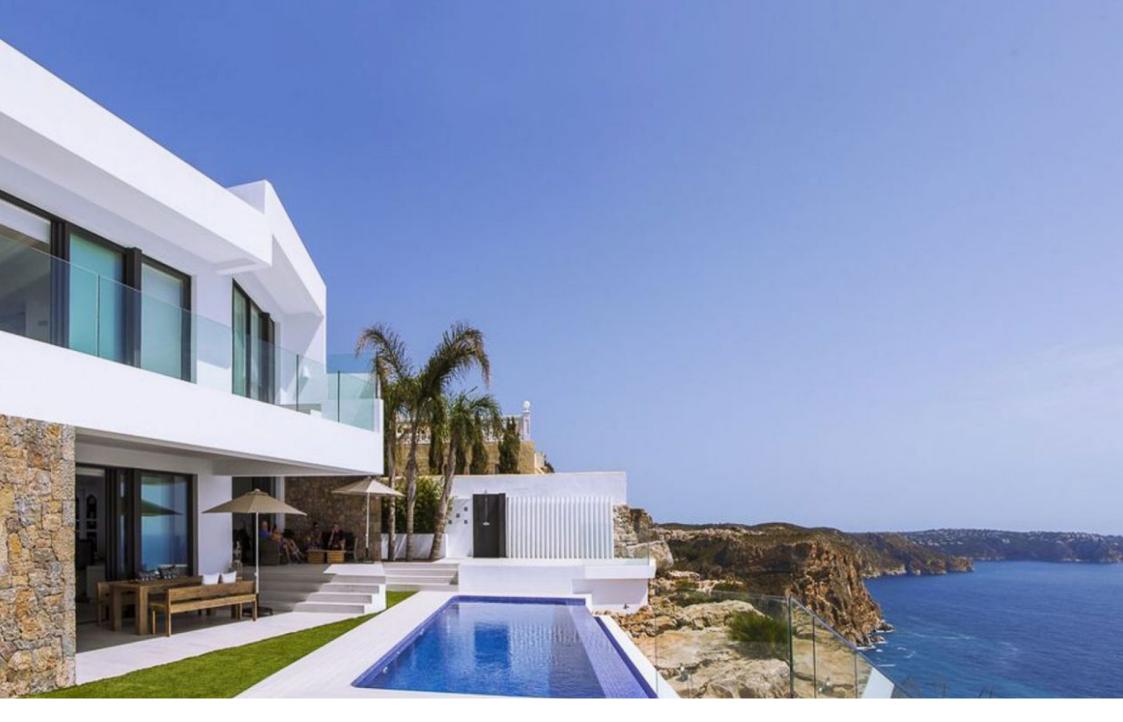

Fantastic luxury villa located on the beautiful cliffs of Cumbre del Sol in Benitachell, with incredible panoramic views of the Mediterranean Sea. Built on a plot of 812 m2, 260 m2 living area and 144 m2 of terraces. Located in the prestigious residential area "Olivos". Southeast facing and built in 2015 with high quality materials. The house is divided into two floors. On the first floor, the entrance

hall leads directly into the living-dining room with a double-sided fireplace and a nice integrated kitchenette. From here we access to a large covered terrace where we find the barbecue built into a natural stone wall. The property has several terraces and a large infinity pool. Another bedroom with bathroom en suite on this floor, a toilet, the laundry room and the technical room. To the second floor we go up through an interior staircase and here we have: the master bedroom with en suite bathroom and dressing room, a room used as a gym with whirlpool tub. Both the bedroom and the gym have a large terrace. The third bedroom with bathroom en suite, is separated from the main floor and is accessed from the main entrance or from the kitchen. The villa is equipped with underfloor heating and ducted air conditioning. It also has water filtration systems, large storage room, technical room for the pool and solar panels.