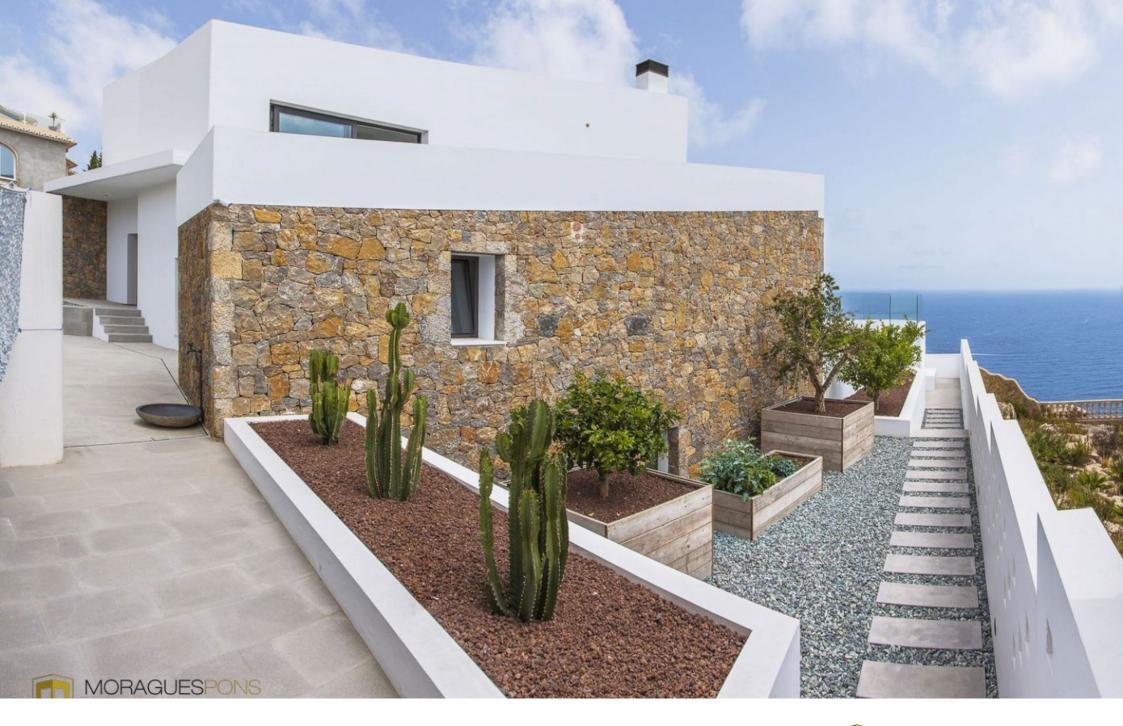

Fantastic luxury villa located on the beautiful cliffs of Cumbre del Sol in Benitachell, with incredible panoramic views of the Mediterranean Sea. Built on a plot of 812 m2, 260 m2 living area and 144 m2 of terraces. Located in the prestigious residential area "Olivos". Southeast facing and built in 2015 with high quality materials. The house is divided into two floors. On the first floor, the entrance

hall leads directly into the living-dining room with a double-sided fireplace and a nice integrated kitchenette. From here we access to a large covered terrace where we find the barbecue built into a natural stone wall. The property has several terraces and a large infinity pool. Another bedroom with bathroom en suite on this floor, a toilet, the laundry room and the technical room. To the second floor we go up through an interior staircase and here we have: the master bedroom with en suite bathroom and dressing room, a room used as a gym with whirlpool tub. Both the bedroom and the gym have a large terrace. The third bedroom with bathroom en suite, is separated from the main floor and is accessed from the main entrance or from the kitchen. The villa is equipped with underfloor heating and ducted air conditioning. It also has water filtration systems, large storage room, technical room for the pool and solar panels.