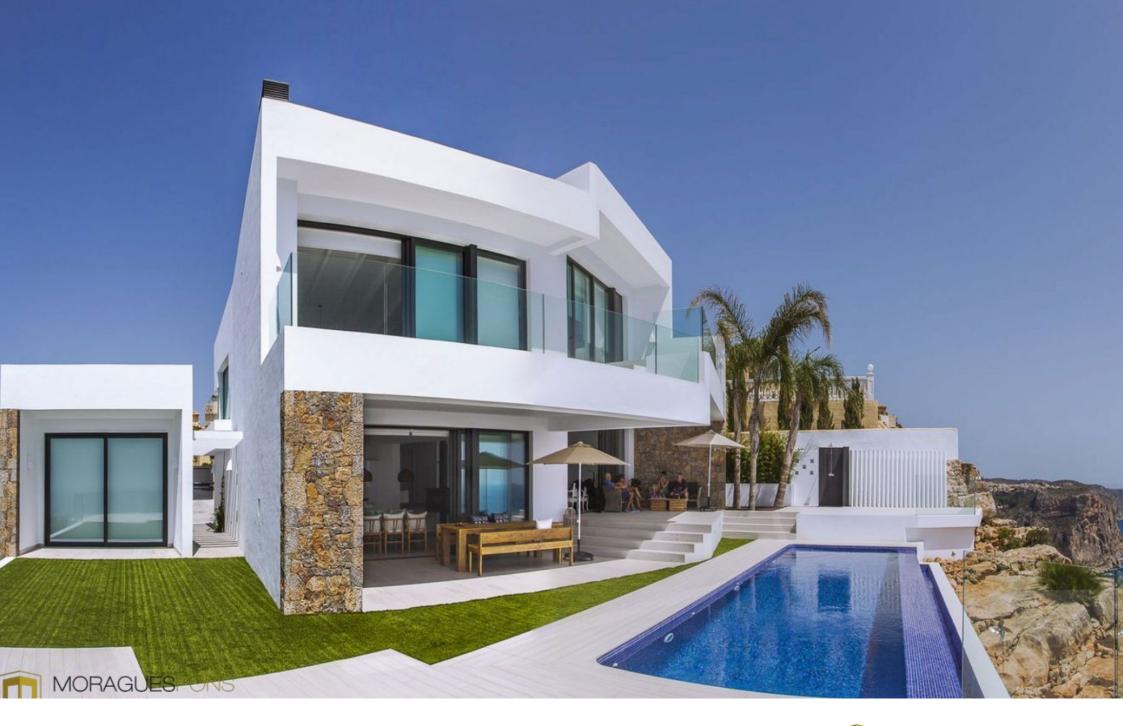

Fantastic luxury villa located on the beautiful cliffs of Cumbre del Sol in Benitachell, with incredible panoramic views of the Mediterranean Sea. Built on a plot of 812 m2, 260 m2 living area and 144 m2 of terraces. Located in the prestigious residential area "Olivos". Southeast facing and built in 2015 with high quality materials. The house is divided into two floors. On the first floor, the entrance

hall leads directly into the living-dining room with a double-sided fireplace and a nice integrated kitchenette. From here we access to a large covered terrace where we find the barbecue built into a natural stone wall. The property has several terraces and a large infinity pool. Another bedroom with bathroom en suite on this floor, a toilet, the laundry room and the technical room. To the second floor we go up through an interior staircase and here we have: the master bedroom with en suite bathroom and dressing room, a room used as a gym with whirlpool tub. Both the bedroom and the gym have a large terrace. The third bedroom with bathroom en suite, is separated from the main floor and is accessed from the main entrance or from the kitchen. The villa is equipped with underfloor heating and ducted air conditioning. It also has water filtration systems, large storage room, technical room for the pool and solar panels.