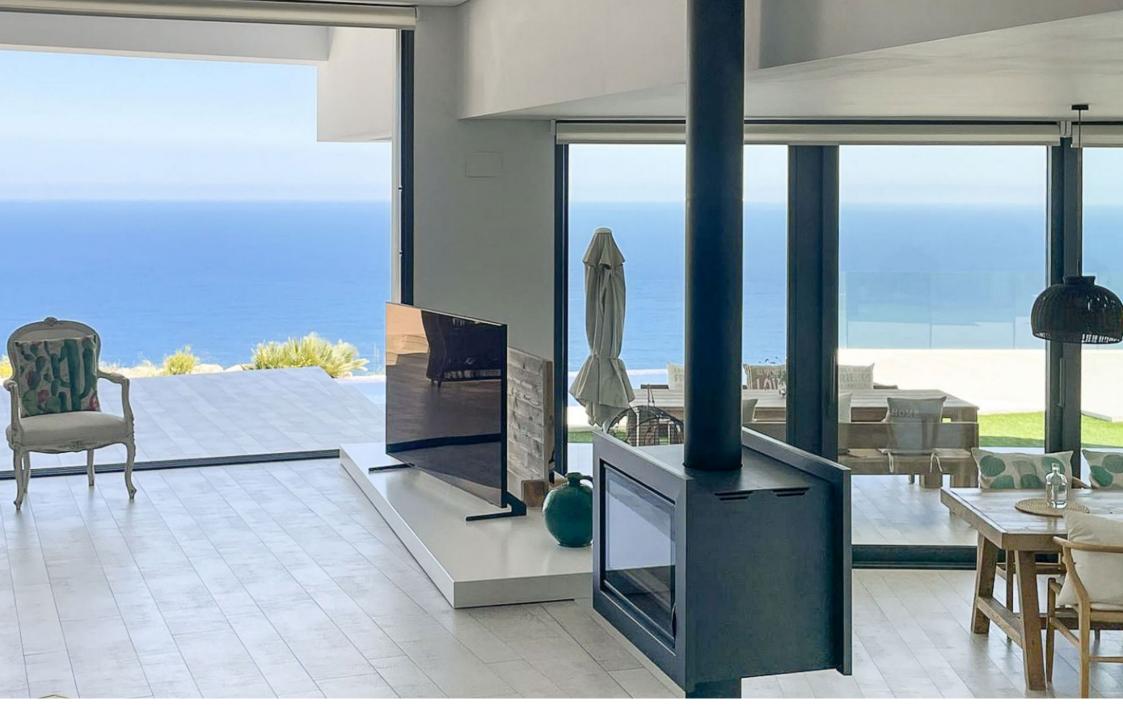

hall leads directly into the living-dining room with a double-sided fireplace and a nice integrated kitchenette. From here we access to a large covered terrace where we find the barbecue built into a natural stone wall. The property has several terraces and a large infinity pool. Another bedroom with bathroom en suite on this floor, a toilet, the laundry room and the technical room. To the second floor we go up through an interior staircase and here we have: the master bedroom with en suite bathroom and dressing room, a room used as a gym with whirlpool tub. Both the bedroom and the gym have a large terrace. The third bedroom with bathroom en suite, is separated from the main floor and is accessed from the main entrance or from the kitchen. The villa is equipped with underfloor heating and ducted air conditioning. It also has water filtration systems, large storage room, technical room for the pool and solar panels.