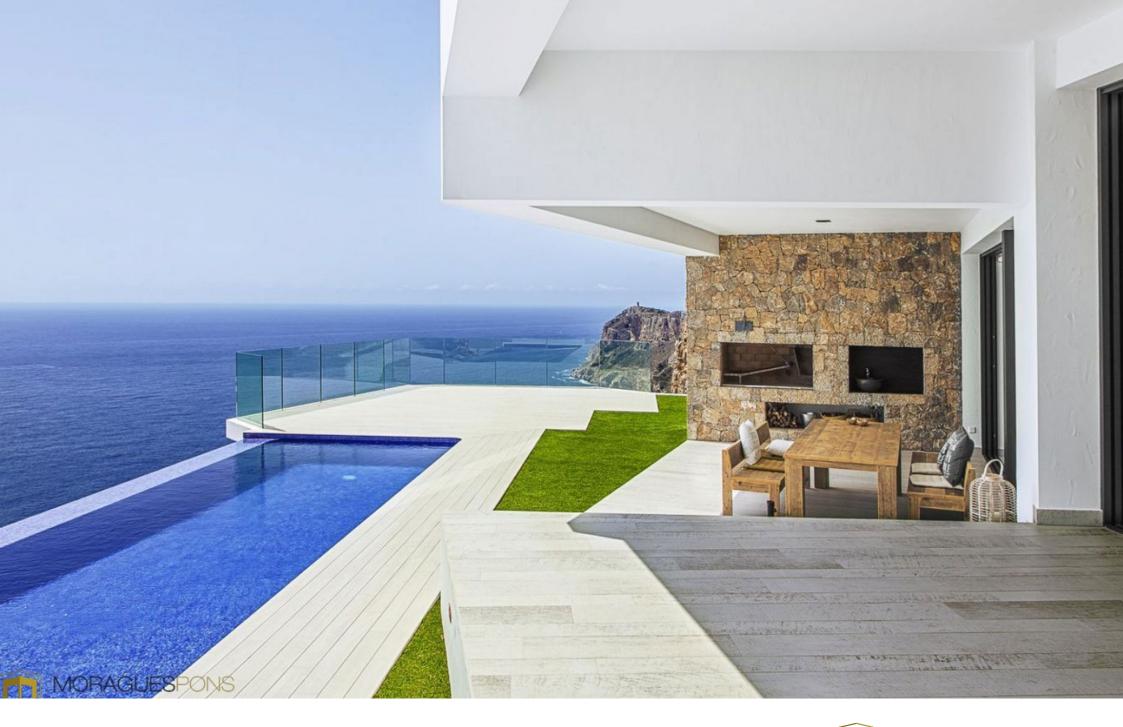

Fantastic luxury villa located on the beautiful cliffs of Cumbre del Sol in Benitachell, with incredible panoramic views of the Mediterranean Sea. Built on a plot of 812 m2, 260 m2 living area and 144 m2 of terraces. Located in the prestigious residential area "Olivos". Southeast facing and built in 2015 with high quality materials. The house is divided into two floors. On the first floor, the entrance

hall leads directly into the living-dining room with a double-sided fireplace and a nice integrated kitchenette. From here we access to a large covered terrace where we find the barbecue built into a natural stone wall. The property has several terraces and a large infinity pool. Another bedroom with bathroom en suite on this floor, a toilet, the laundry room and the technical room. To the second floor we go up through an interior staircase and here we have: the master bedroom with en suite bathroom and dressing room, a room used as a gym with whirlpool tub. Both the bedroom and the gym have a large terrace. The third bedroom with bathroom en suite, is separated from the main floor and is accessed from the main entrance or from the kitchen. The villa is equipped with underfloor heating and ducted air conditioning. It also has water filtration systems, large storage room, technical room for the pool and solar panels.