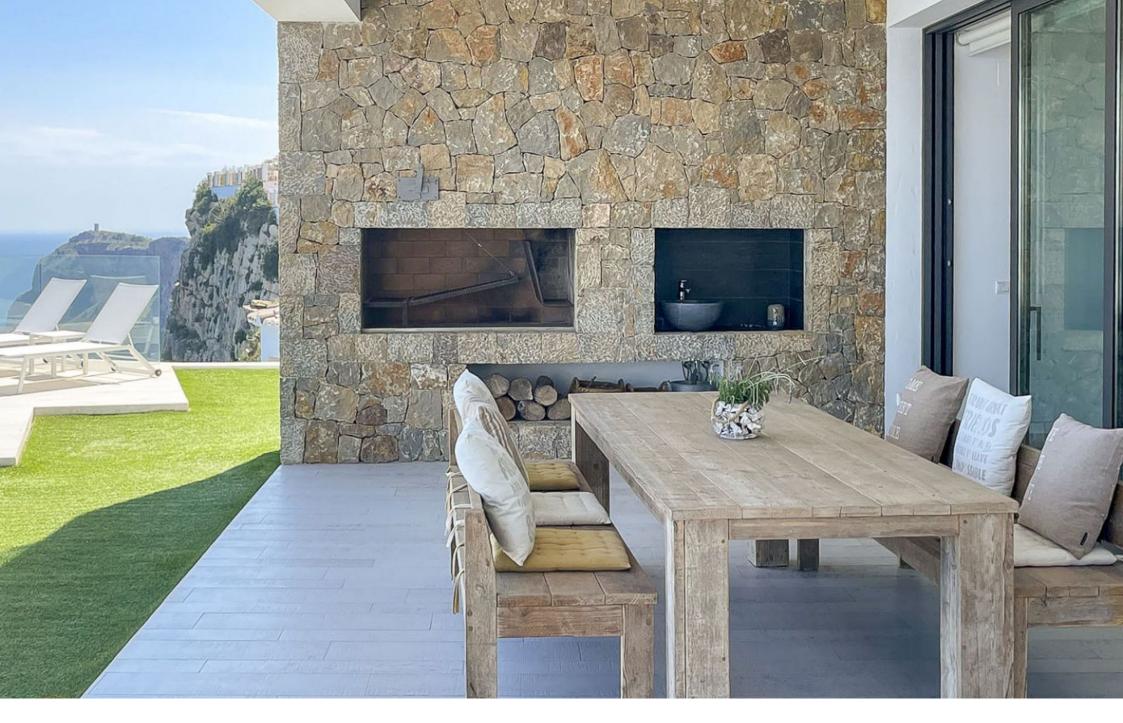

hall leads directly into the living-dining room with a double-sided fireplace and a nice integrated kitchenette. From here we access to a large covered terrace where we find the barbecue built into a natural stone wall. The property has several terraces and a large infinity pool. Another bedroom with bathroom en suite on this floor, a toilet, the laundry room and the technical room. To the second floor we go up through an interior staircase and here we have: the master bedroom with en suite bathroom and dressing room, a room used as a gym with whirlpool tub. Both the bedroom and the gym have a large terrace. The third bedroom with bathroom en suite, is separated from the main floor and is accessed from the main entrance or from the kitchen. The villa is equipped with underfloor heating and ducted air conditioning. It also has water filtration systems, large storage room, technical room for the pool and solar panels.