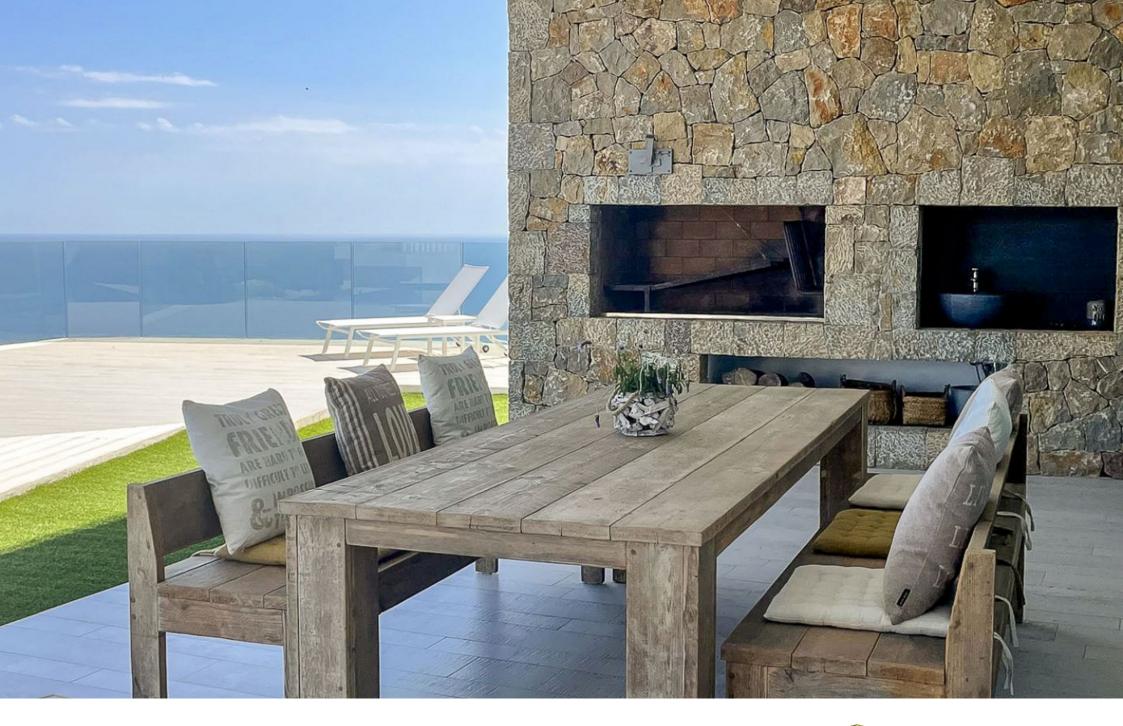

hall leads directly into the living-dining room with a double-sided fireplace and a nice integrated kitchenette. From here we access to a large covered terrace where we find the barbecue built into a natural stone wall. The property has several terraces and a large infinity pool. Another bedroom with bathroom en suite on this floor, a toilet, the laundry room and the technical room. To the second floor we go up through an interior staircase and here we have: the master bedroom with en suite bathroom and dressing room, a room used as a gym with whirlpool tub. Both the bedroom and the gym have a large terrace. The third bedroom with bathroom en suite, is separated from the main floor and is accessed from the main entrance or from the kitchen. The villa is equipped with underfloor heating and ducted air conditioning. It also has water filtration systems, large storage room, technical room for the pool and solar panels.