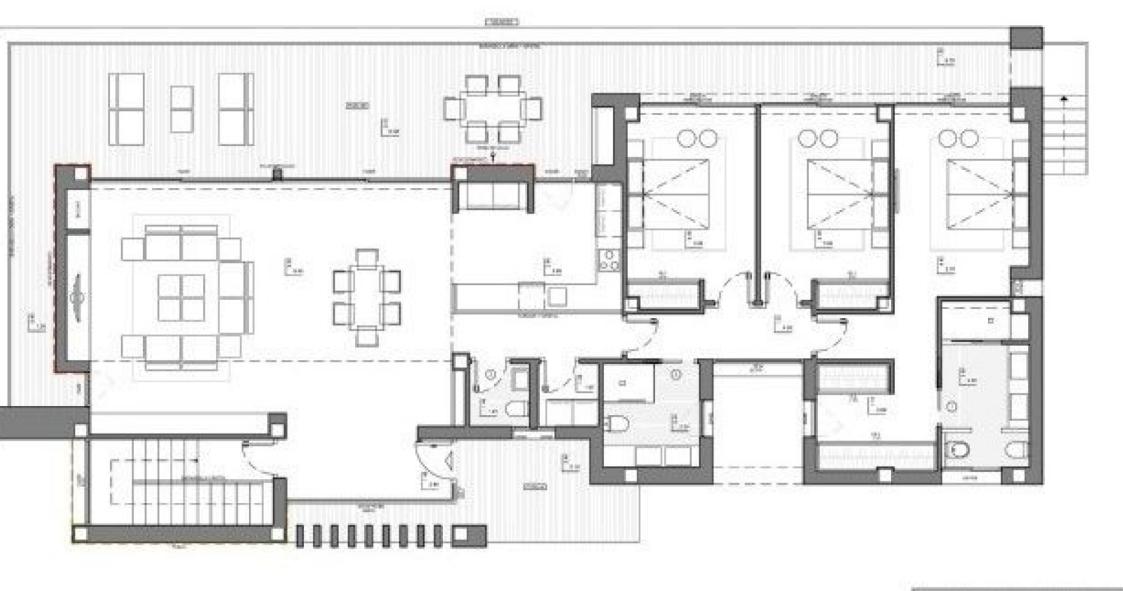

On Residential Resort Cumbre del Sol is where we find Villa Brisa del Mar, more precisely in Residential Jazmines, an exclusive area that stands out due to its sea views, its high standard infrastructure, and because it is made up of large luxurious villas. Villa Brisa del Mar, is built on two floors, the main entrance is on the top floor, with two clearly defined wings. On the right hand side,

we have the rest area, where the 3 bedrooms are located. One of the bedrooms has a large walk-in-closet and an en-suite bathroom; the other two bedrooms have a shared bathroom and spacious wardrobes. All of the bedrooms have direct access to the terrace and the sea views. In the other wing, is the day area, with a kitchen, which joins with the dining room and the exterior porch, the living room, a guest toilet, a wash room, etc. The lower floor of this villa is intended for leisure and entertainment, inside as well as outside. This floor is where we can find a two-vehicle garage, a bathroom, a storage room and an extra multipurpose living room that leads directly onto the exterior terrace, with a pool and several garden areas. A luxurious area to enjoy your free-time, sunbathing, watching a film, swimming or simply gazing at the sea.