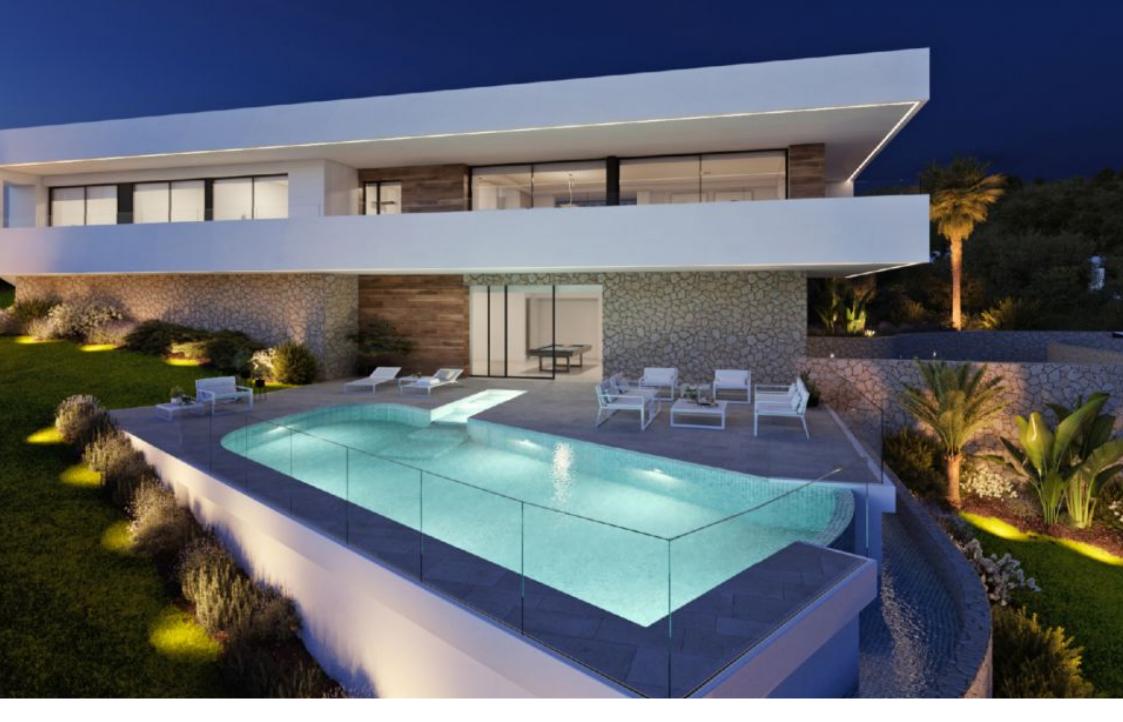

On Residential Resort Cumbre del Sol is where we find Villa Brisa del Mar, more precisely in Residential Jazmines, an exclusive area that stands out due to its sea views, its high standard infrastructure, and because it is made up of large luxurious villas. Villa Brisa del Mar, is built on two floors, the main entrance is on the top floor, with two clearly defined wings. On the right hand side,

we have the rest area, where the 3 bedrooms are located. One of the bedrooms has a large walk-in-closet and an en-suite bathroom; the other two bedrooms have a shared bathroom and spacious wardrobes. All of the bedrooms have direct access to the terrace and the sea views. In the other wing, is the day area, with a kitchen, which joins with the dining room and the exterior porch, the living room, a guest toilet, a wash room, etc. The lower floor of this villa is intended for leisure and entertainment, inside as well as outside. This floor is where we can find a two-vehicle garage, a bathroom, a storage room and an extra multipurpose living room that leads directly onto the exterior terrace, with a pool and several garden areas. A luxurious area to enjoy your free-time, sunbathing, watching a film, swimming or simply gazing at the sea.