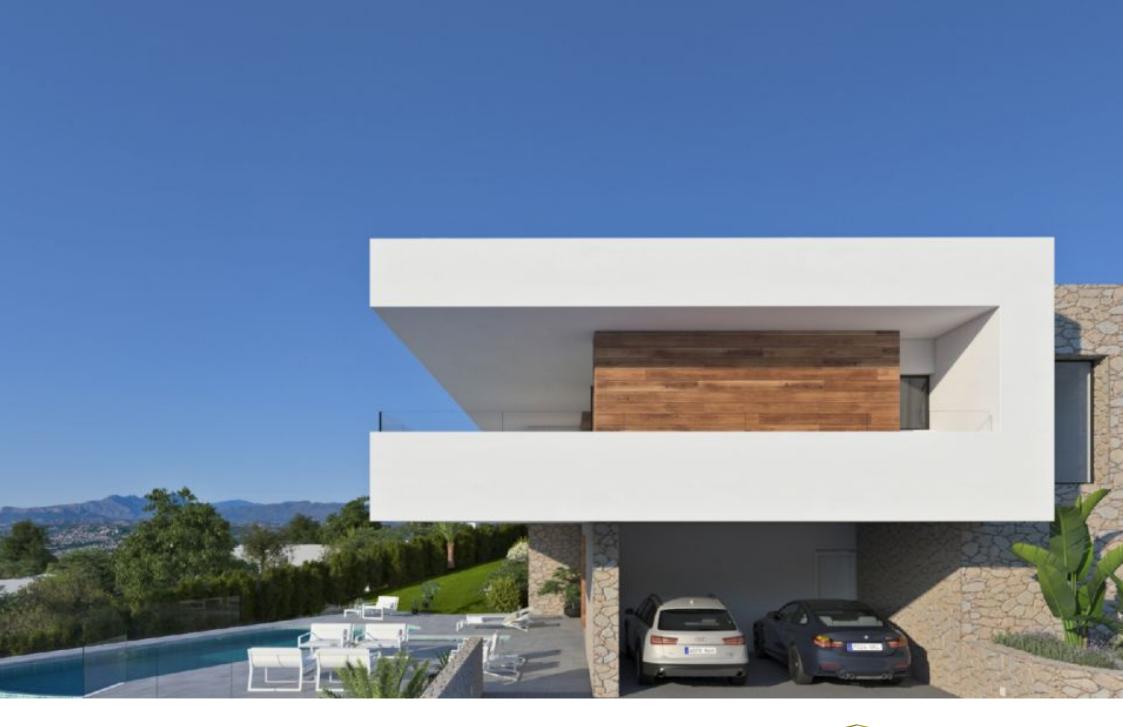

On Residential Resort Cumbre del Sol is where we find Villa Brisa del Mar, more precisely in Residential Jazmines, an exclusive area that stands out due to its sea views, its high standard infrastructure, and because it is made up of large luxurious villas. Villa Brisa del Mar, is built on two floors, the main entrance is on the top floor, with two clearly defined wings. On the right hand side,

we have the rest area, where the 3 bedrooms are located. One of the bedrooms has a large walk-in-closet and an en-suite bathroom; the other two bedrooms have a shared bathroom and spacious wardrobes. All of the bedrooms have direct access to the terrace and the sea views. In the other wing, is the day area, with a kitchen, which joins with the dining room and the exterior porch, the living room, a guest toilet, a wash room, etc. The lower floor of this villa is intended for leisure and entertainment, inside as well as outside. This floor is where we can find a two-vehicle garage, a bathroom, a storage room and an extra multipurpose living room that leads directly onto the exterior terrace, with a pool and several garden areas. A luxurious area to enjoy your free-time, sunbathing, watching a film, swimming or simply gazing at the sea.