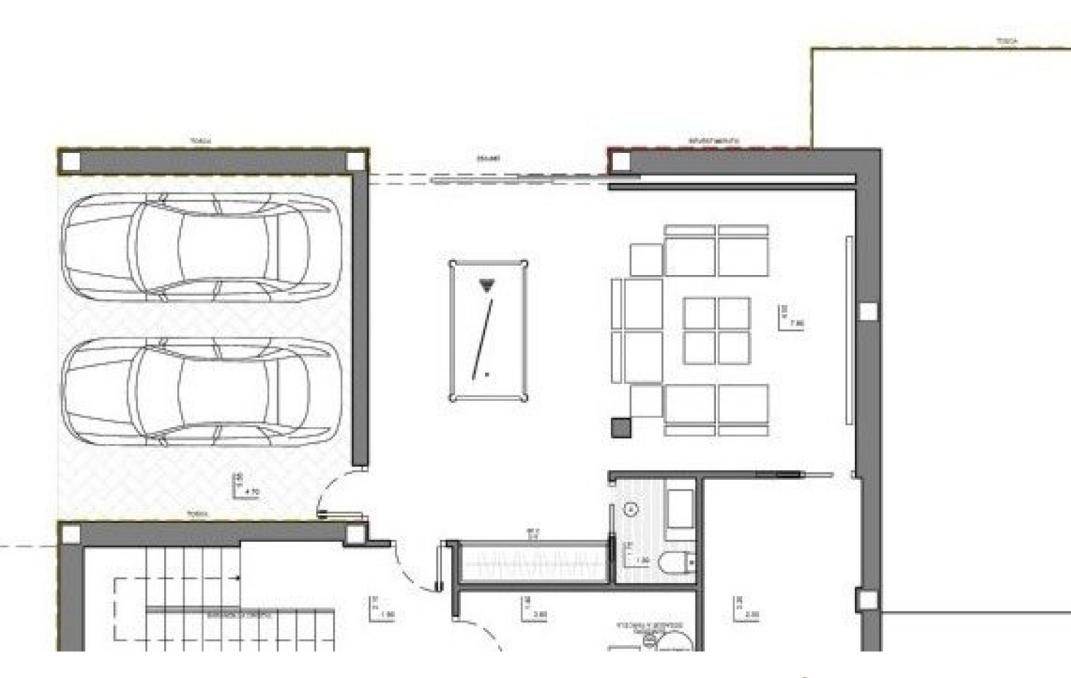

we have the rest area, where the 3 bedrooms are located. One of the bedrooms has a large walk-in-closet and an en-suite bathroom; the other two bedrooms have a shared bathroom and spacious wardrobes. All of the bedrooms have direct access to the terrace and the sea views. In the other wing, is the day area, with a kitchen, which joins with the dining room and the exterior porch, the living room, a guest toilet, a wash room, etc. The lower floor of this villa is intended for leisure and entertainment, inside as well as outside. This floor is where we can find a two-vehicle garage, a bathroom, a storage room and an extra multipurpose living room that leads directly onto the exterior terrace, with a pool and several garden areas. A luxurious area to enjoy your free-time, sunbathing, watching a film, swimming or simply gazing at the sea.