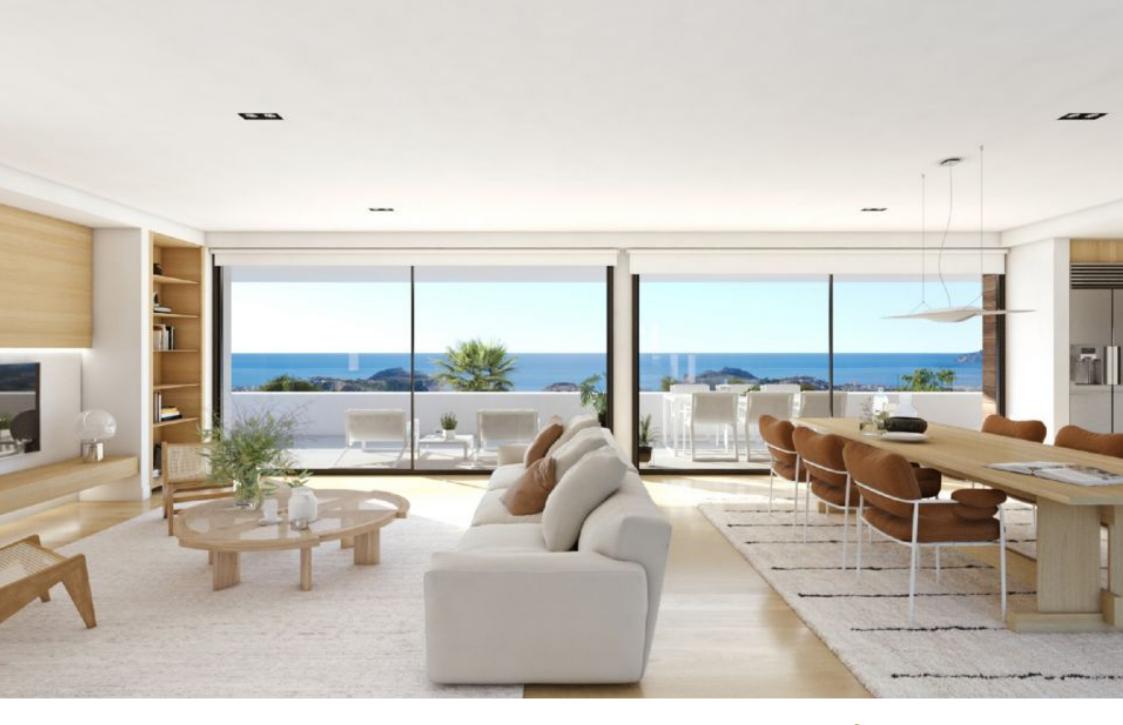

we have the rest area, where the 3 bedrooms are located. One of the bedrooms has a large walk-in-closet and an en-suite bathroom; the other two bedrooms have a shared bathroom and spacious wardrobes. All of the bedrooms have direct access to the terrace and the sea views. In the other wing, is the day area, with a kitchen, which joins with the dining room and the exterior porch, the living room, a guest toilet, a wash room, etc. The lower floor of this villa is intended for leisure and entertainment, inside as well as outside. This floor is where we can find a two-vehicle garage, a bathroom, a storage room and an extra multipurpose living room that leads directly onto the exterior terrace, with a pool and several garden areas. A luxurious area to enjoy your free-time, sunbathing, watching a film, swimming or simply gazing at the sea.