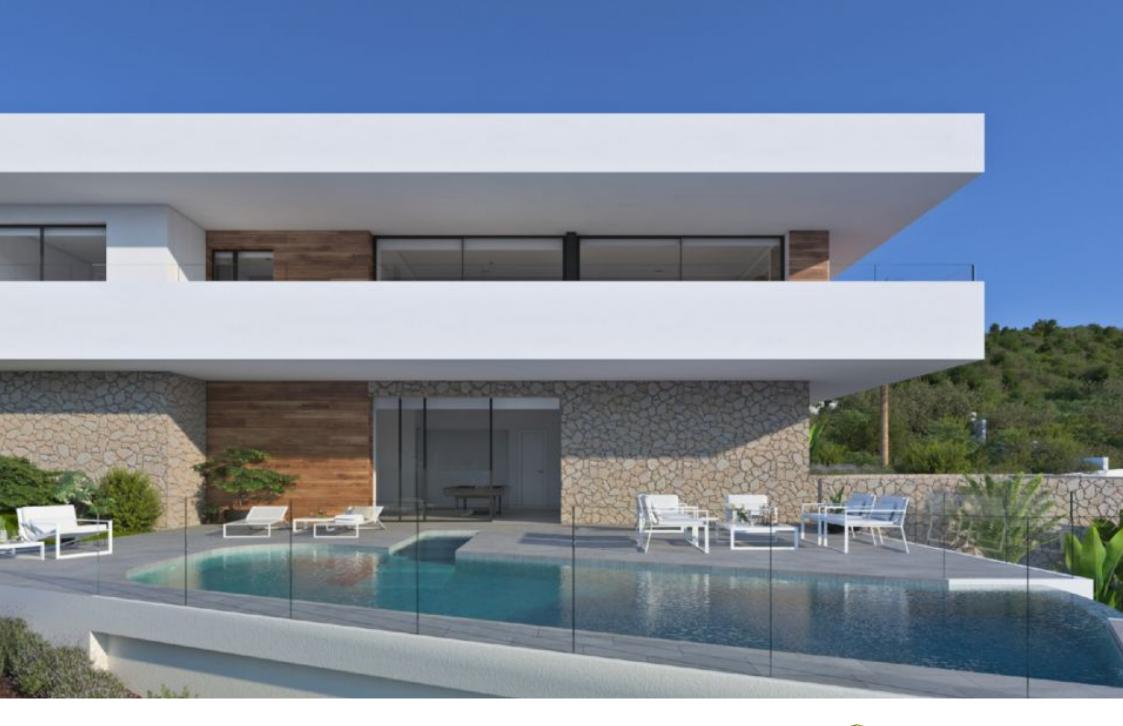

On Residential Resort Cumbre del Sol is where we find Villa Brisa del Mar, more precisely in Residential Jazmines, an exclusive area that stands out due to its sea views, its high standard infrastructure, and because it is made up of large luxurious villas. Villa Brisa del Mar, is built on two floors, the main entrance is on the top floor, with two clearly defined wings. On the right hand side,

we have the rest area, where the 3 bedrooms are located. One of the bedrooms has a large walk-in-closet and an en-suite bathroom; the other two bedrooms have a shared bathroom and spacious wardrobes. All of the bedrooms have direct access to the terrace and the sea views. In the other wing, is the day area, with a kitchen, which joins with the dining room and the exterior porch, the living room, a guest toilet, a wash room, etc. The lower floor of this villa is intended for leisure and entertainment, inside as well as outside. This floor is where we can find a two-vehicle garage, a bathroom, a storage room and an extra multipurpose living room that leads directly onto the exterior terrace, with a pool and several garden areas. A luxurious area to enjoy your free-time, sunbathing, watching a film, swimming or simply gazing at the sea.