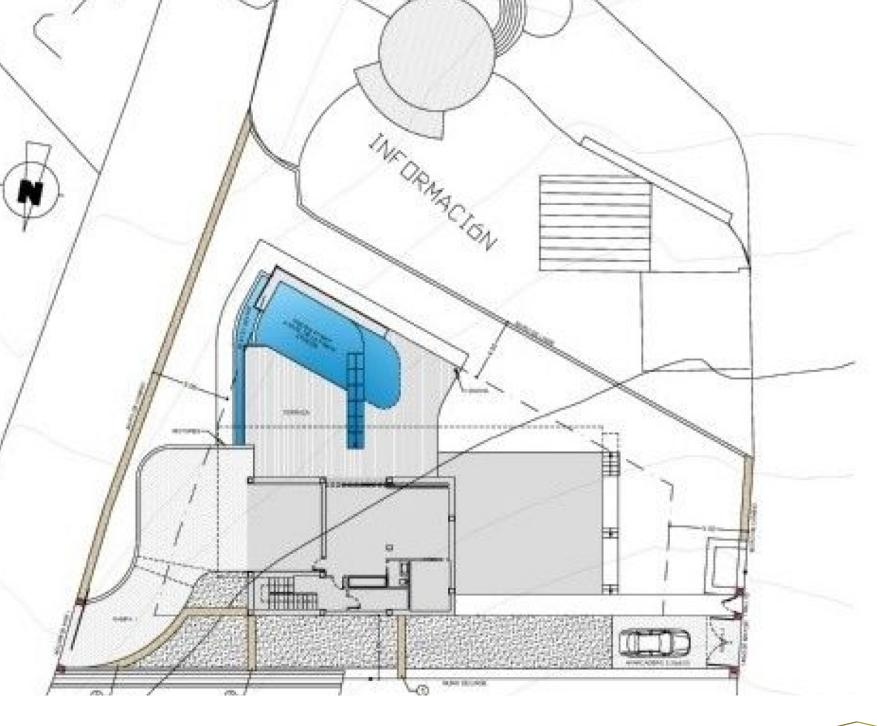

On Residential Resort Cumbre del Sol is where we find Villa Brisa del Mar, more precisely in Residential Jazmines, an exclusive area that stands out due to its sea views, its high standard infrastructure, and because it is made up of large luxurious villas. Villa Brisa del Mar, is built on two floors, the main entrance is on the top floor, with two clearly defined wings. On the right hand side,

we have the rest area, where the 3 bedrooms are located. One of the bedrooms has a large walk-in-closet and an en-suite bathroom; the other two bedrooms have a shared bathroom and spacious wardrobes. All of the bedrooms have direct access to the terrace and the sea views. In the other wing, is the day area, with a kitchen, which joins with the dining room and the exterior porch, the living room, a guest toilet, a wash room, etc. The lower floor of this villa is intended for leisure and entertainment, inside as well as outside. This floor is where we can find a two-vehicle garage, a bathroom, a storage room and an extra multipurpose living room that leads directly onto the exterior terrace, with a pool and several garden areas. A luxurious area to enjoy your free-time, sunbathing, watching a film, swimming or simply gazing at the sea.