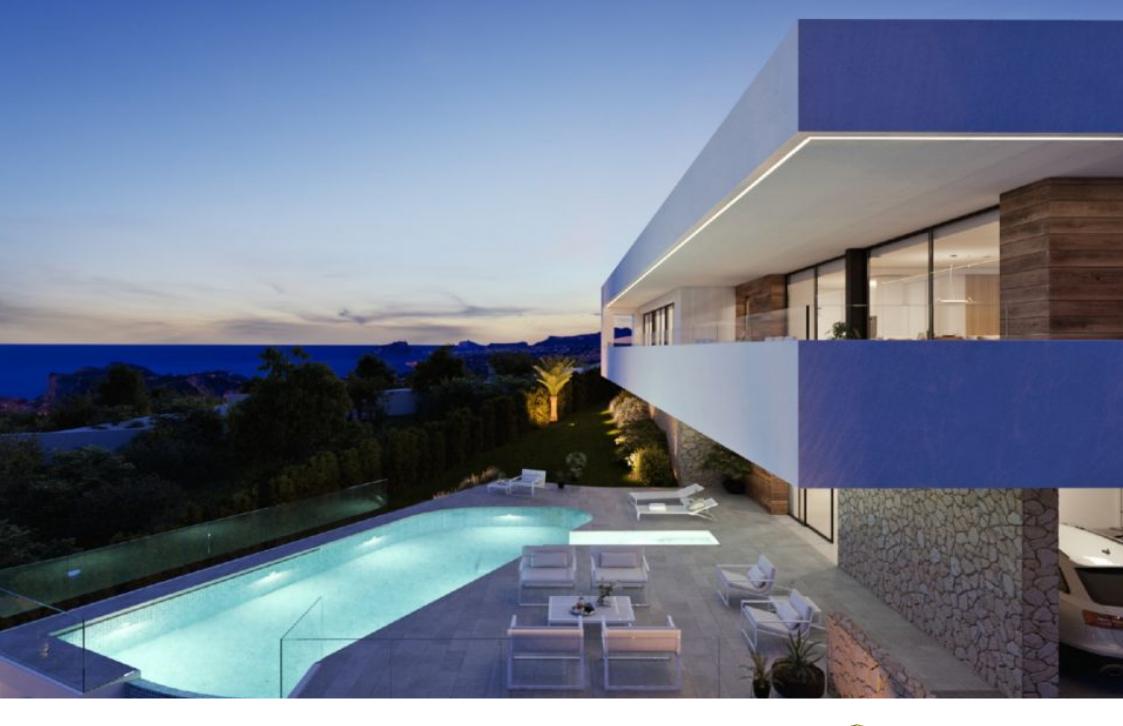

we have the rest area, where the 3 bedrooms are located. One of the bedrooms has a large walk-in-closet and an en-suite bathroom; the other two bedrooms have a shared bathroom and spacious wardrobes. All of the bedrooms have direct access to the terrace and the sea views. In the other wing, is the day area, with a kitchen, which joins with the dining room and the exterior porch, the living room, a guest toilet, a wash room, etc. The lower floor of this villa is intended for leisure and entertainment, inside as well as outside. This floor is where we can find a two-vehicle garage, a bathroom, a storage room and an extra multipurpose living room that leads directly onto the exterior terrace, with a pool and several garden areas. A luxurious area to enjoy your free-time, sunbathing, watching a film, swimming or simply gazing at the sea.