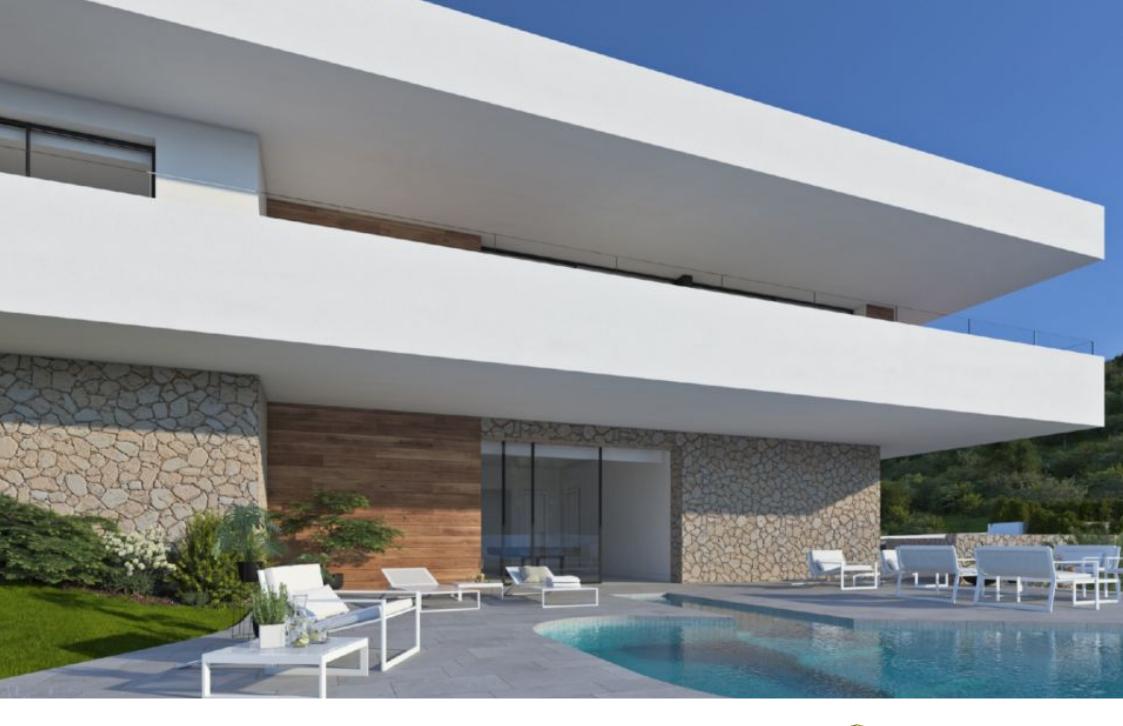

On Residential Resort Cumbre del Sol is where we find Villa Brisa del Mar, more precisely in Residential Jazmines, an exclusive area that stands out due to its sea views, its high standard infrastructure, and because it is made up of large luxurious villas. Villa Brisa del Mar, is built on two floors, the main entrance is on the top floor, with two clearly defined wings. On the right hand side,

we have the rest area, where the 3 bedrooms are located. One of the bedrooms has a large walk-in-closet and an en-suite bathroom; the other two bedrooms have a shared bathroom and spacious wardrobes. All of the bedrooms have direct access to the terrace and the sea views. In the other wing, is the day area, with a kitchen, which joins with the dining room and the exterior porch, the living room, a guest toilet, a wash room, etc. The lower floor of this villa is intended for leisure and entertainment, inside as well as outside. This floor is where we can find a two-vehicle garage, a bathroom, a storage room and an extra multipurpose living room that leads directly onto the exterior terrace, with a pool and several garden areas. A luxurious area to enjoy your free-time, sunbathing, watching a film, swimming or simply gazing at the sea.