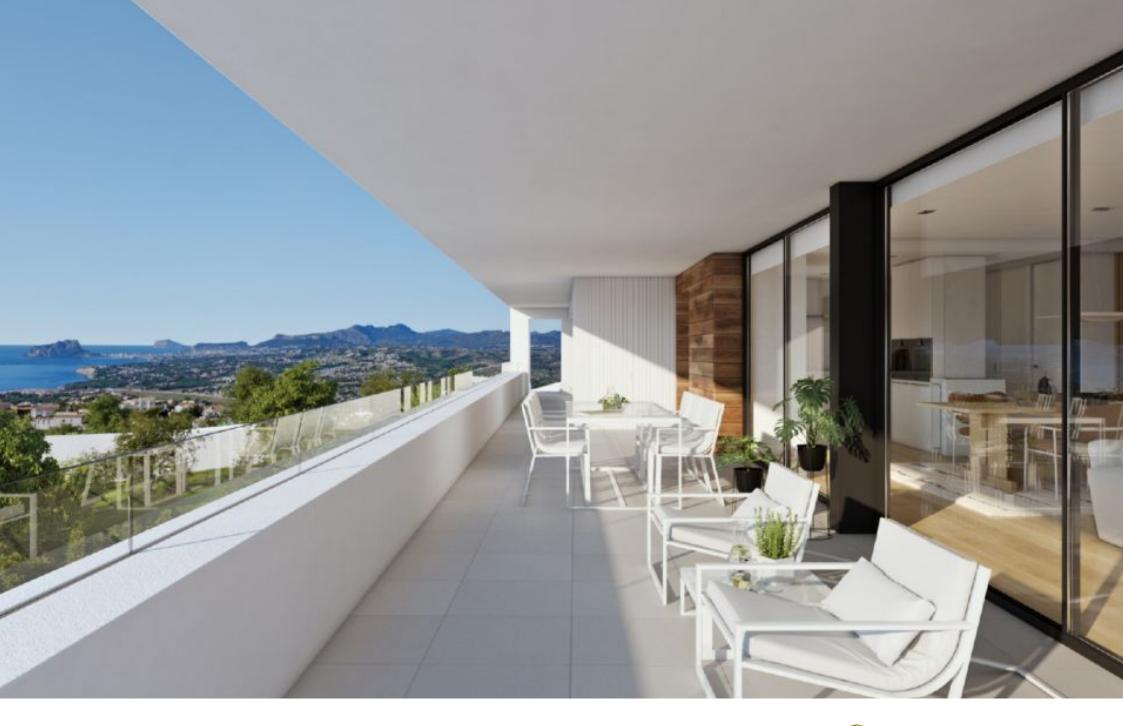

we have the rest area, where the 3 bedrooms are located. One of the bedrooms has a large walk-in-closet and an en-suite bathroom; the other two bedrooms have a shared bathroom and spacious wardrobes. All of the bedrooms have direct access to the terrace and the sea views. In the other wing, is the day area, with a kitchen, which joins with the dining room and the exterior porch, the living room, a guest toilet, a wash room, etc. The lower floor of this villa is intended for leisure and entertainment, inside as well as outside. This floor is where we can find a two-vehicle garage, a bathroom, a storage room and an extra multipurpose living room that leads directly onto the exterior terrace, with a pool and several garden areas. A luxurious area to enjoy your free-time, sunbathing, watching a film, swimming or simply gazing at the sea.