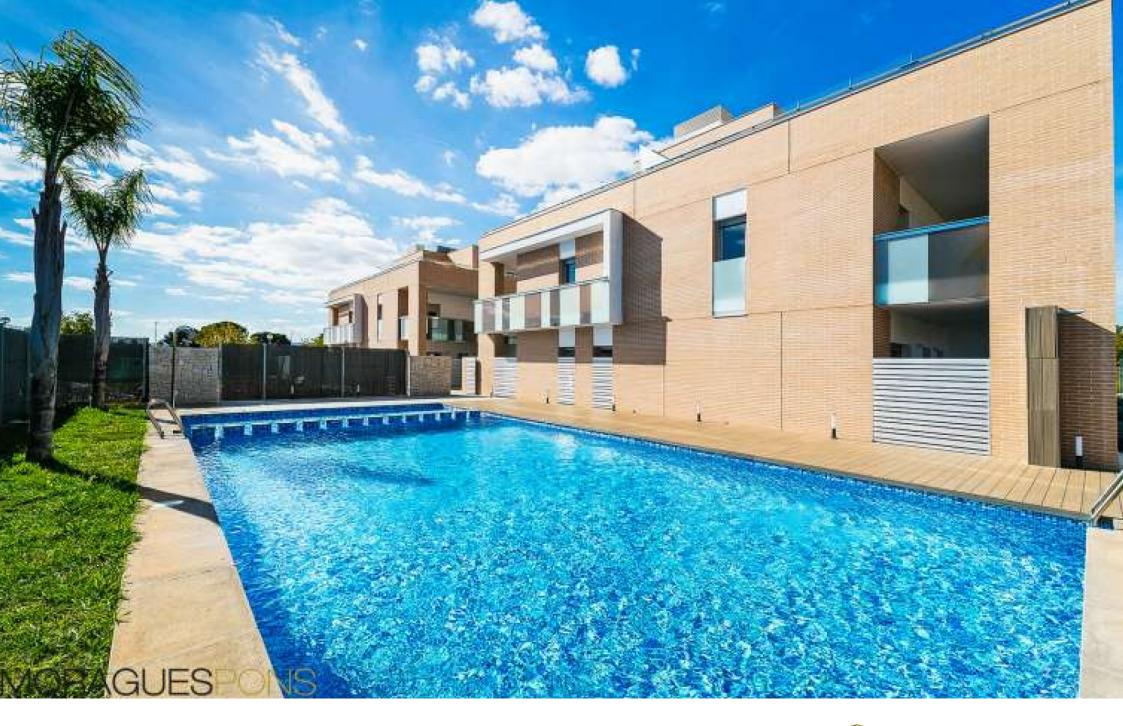

The commercial team of MORAGUESPONS Mediterranean Houses, begins with the sale of this second phase of homes; ground floors and first floors with 2 or 3 bedrooms with large terraces, with parking spaces, storage rooms, swimming pool and communal gardens.

Prices from € 260.000 with parking and storage room.

€ 280,000

93M<sup>2</sup> BUILT

43M<sup>2</sup> PLOT

3 ROOMS

2 BATHROOMS

SWIMMING POOL

**GARDEN** 