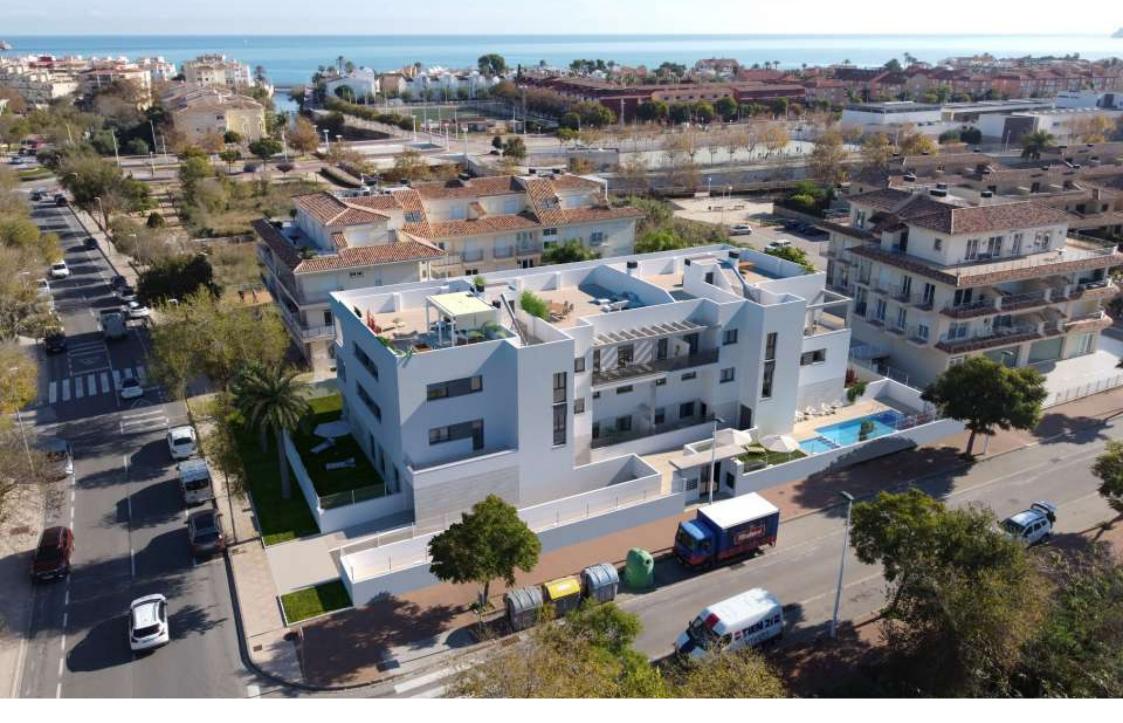

New construction apartment on the ground floor with garden in the port of Jávea PORT, JÁVEA/XÀBIA – REF. 0-G

Residencial La Calma is now a reality. Located in the port of Jávea, just five minutes walk to the gravel beach. It consists of a total of eleven homes, divided into ground floor flats with large private gardens, first floor flats and duplex penthouses with large solariums. The properties have a total of 3 and 4 bedrooms with kitchens open to the dining room and living room, making them very

comfortable to live in. The basement with its much larger than normal parking spaces and the garden and swimming pool are part of the communal areas.

The construction of the residential La Calma is expected to start in december 2021 with a projected construction period of 18 months after which the properties will be notarised. This means that you will be able to enjoy your future home in the port of Jávea in october 2023.

Amongst the construction qualities inside the properties we would like to highlight the large format paving and first brand Saloni type or similar, interior partitioning between rooms with dry partitioning system, with laminated plasterboard and rock wool to obtain superior acoustic and thermal insulation values. Large-format, top-quality Saloni or similar... 201M<sup>2</sup> BUILT 3 ROOMS 2 BATHROOMS SWIMMING POOL GARDEN TERRACE GARAGE STORAGE ROOM