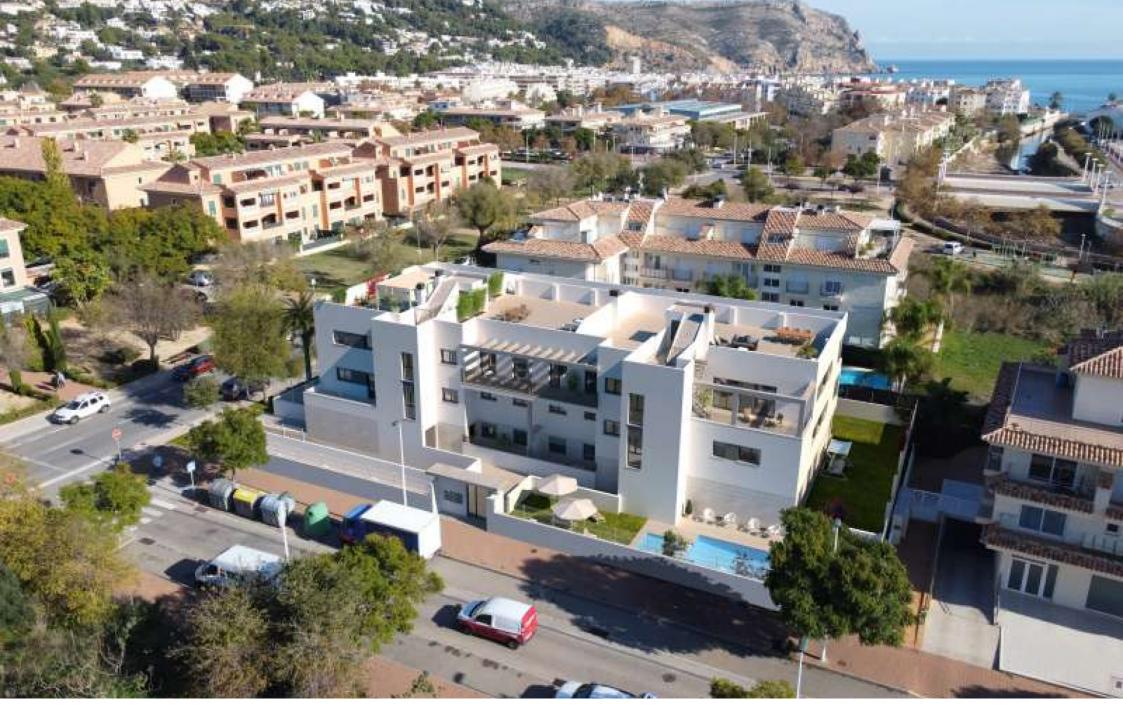

New construction apartment on the ground floor with garden in the port of Jávea PORT, JÁVEA/XÀBIA – REF. 0-G

Residencial La Calma is now a reality. Located in the port of Jávea, just five minutes walk to the gravel beach. It consists of a total of eleven homes, divided into ground floor flats with large private gardens, first floor flats and duplex penthouses with large solariums. The properties have a total of 3 and 4 bedrooms with kitchens open to the dining room and living room, making them very

comfortable to live in. The basement with its much larger than normal parking spaces and the garden and swimming pool are part of the communal areas.

The construction of the residential La Calma is expected to start in december 2021 with a projected construction period of 18 months after which the properties will be notarised. This means that you will be able to enjoy your future home in the port of Jávea in october 2023.

Amongst the construction qualities inside the properties we would like to highlight the large format paving and first brand Saloni type or similar, interior partitioning between rooms with dry partitioning system, with laminated plasterboard and rock wool to obtain superior acoustic and thermal insulation values. Large-format, top-quality Saloni or similar... 201M<sup>2</sup> BUILT 3 ROOMS 2 BATHROOMS SWIMMING POOL GARDEN TERRACE GARAGE STORAGE ROOM