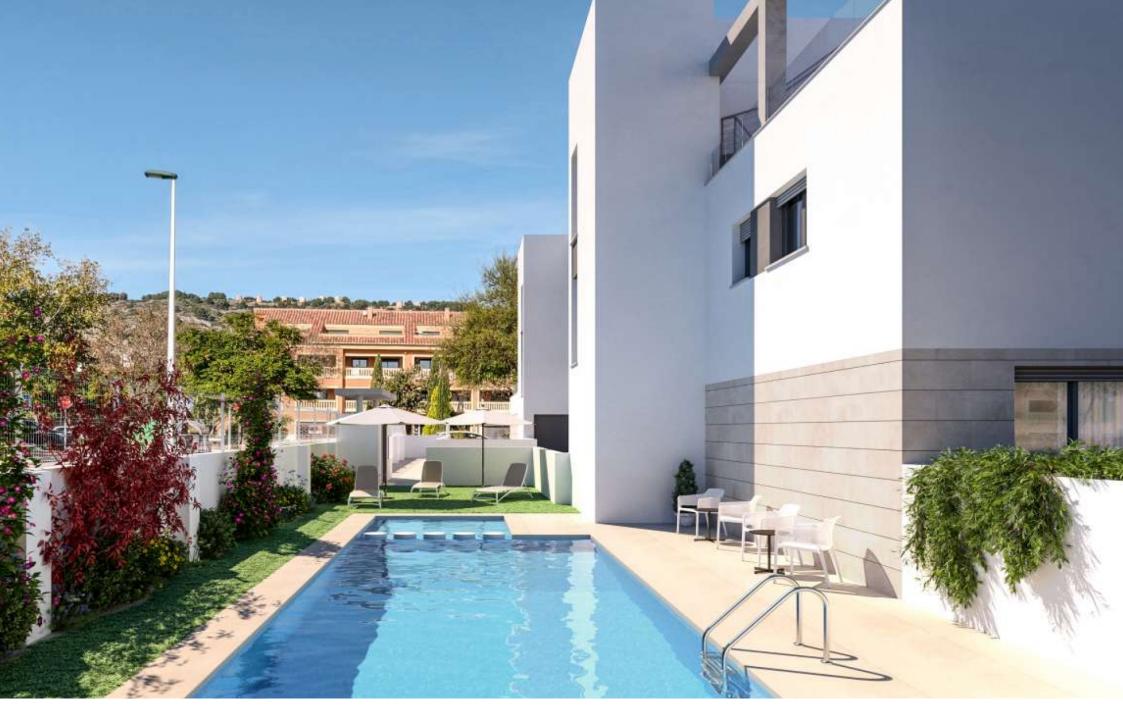

New construction apartment on the ground floor with garden in the port of Jávea PORT, JÁVEA/XÀBIA – REF. 0-G

Residencial La Calma is now a reality. Located in the port of Jávea, just five minutes walk to the gravel beach. It consists of a total of eleven homes, divided into ground floor flats with large private gardens, first floor flats and duplex penthouses with large solariums. The properties have a total of 3 and 4 bedrooms with kitchens open to the dining room and living room, making them very

comfortable to live in. The basement with its much larger than normal parking spaces and the garden and swimming pool are part of the communal areas.

The construction of the residential La Calma is expected to start in december 2021 with a projected construction period of 18 months after which the properties will be notarised. This means that you will be able to enjoy your future home in the port of Jávea in october 2023.

Amongst the construction qualities inside the properties we would like to highlight the large format paving and first brand Saloni type or similar, interior partitioning between rooms with dry partitioning system, with laminated plasterboard and rock wool to obtain superior acoustic and thermal insulation values. Large-format, top-quality Saloni or similar... 201M<sup>2</sup> BUILT 3 ROOMS 2 BATHROOMS SWIMMING POOL GARDEN TERRACE GARAGE STORAGE ROOM