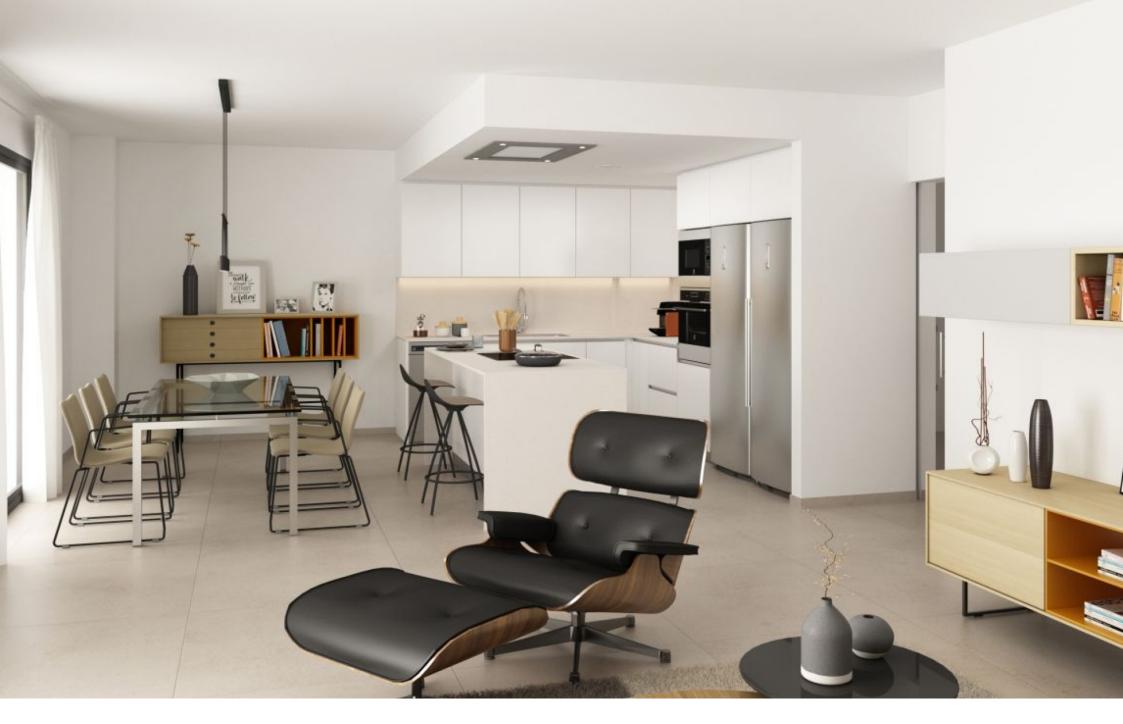

Amongst the construction qualities inside the properties we would like to highlight the large format paving and first brand Saloni type or similar, interior partitioning between rooms with dry partitioning system, with laminated plasterboard and rock wool to obtain superior acoustic and thermal insulation values. Large-format, top-quality Saloni or similar brand wall and floor coverings in kitchens and bathrooms, large-format, resin-type shower trays with low profiles, wall-hung washbasins. Kitchens with high and low furniture, island/peninsula, Bosh or similar appliances, possibility of choosing kitchen fronts and kitchen benches type Compac or similar. Reinforced and white lacquered front door as well as the interior ones, exterior carpentry in... € 330,000 201M<sup>2</sup> BUILT 3 ROOMS 2 BATHROOMS SWIMMING POOL GARDEN TERRACE GARAGE