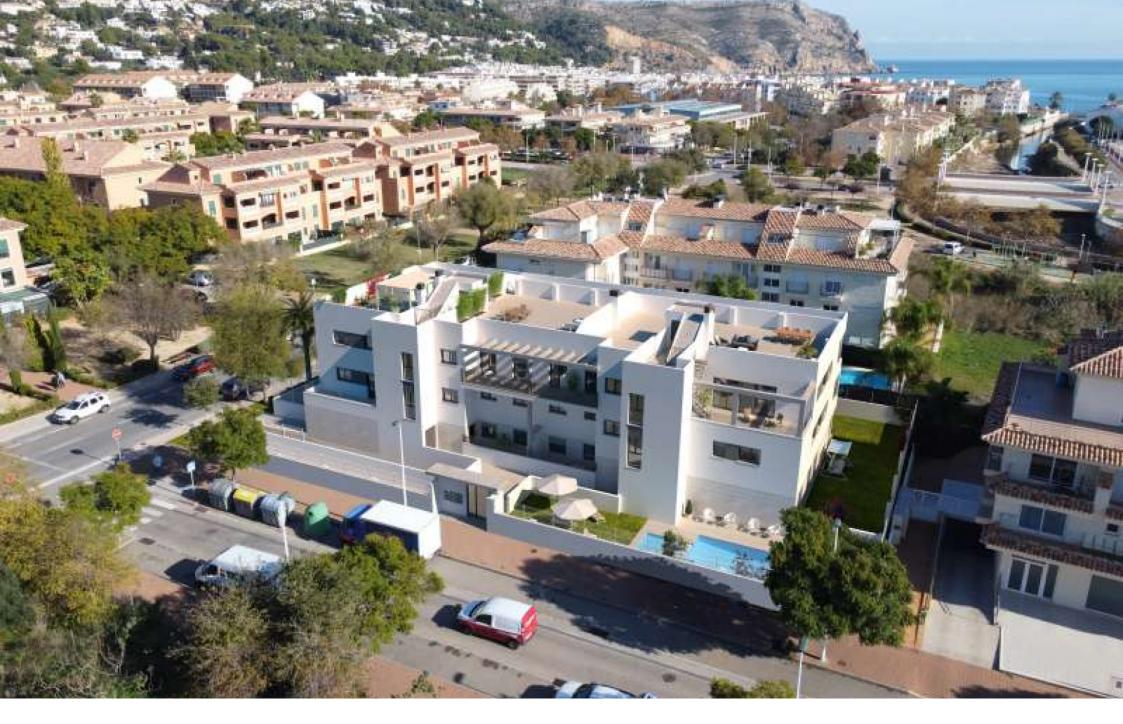

New construction apartment on the ground floor with garden in the port of Jávea PORT, JÁVEA/XÀBIA – REF. 0-G

Residencial La Calma is now a reality. Located in the port of Jávea, just five minutes walk to the gravel beach. It consists of a total of eleven homes, divided into ground floor flats with large private gardens, first floor flats and duplex penthouses with large solariums. The properties have a total of 3 and 4 bedrooms with kitchens open to the dining room and living room, making them very

comfortable to live in. The basement with its much larger than normal parking spaces and the garden and swimming pool are part of the communal areas.

The construction of the residential La Calma is expected to start in december 2021 with a projected construction period of 18 months after which the properties will be notarised. This means that you will be able to enjoy your future home in the port of Jávea in october 2023.