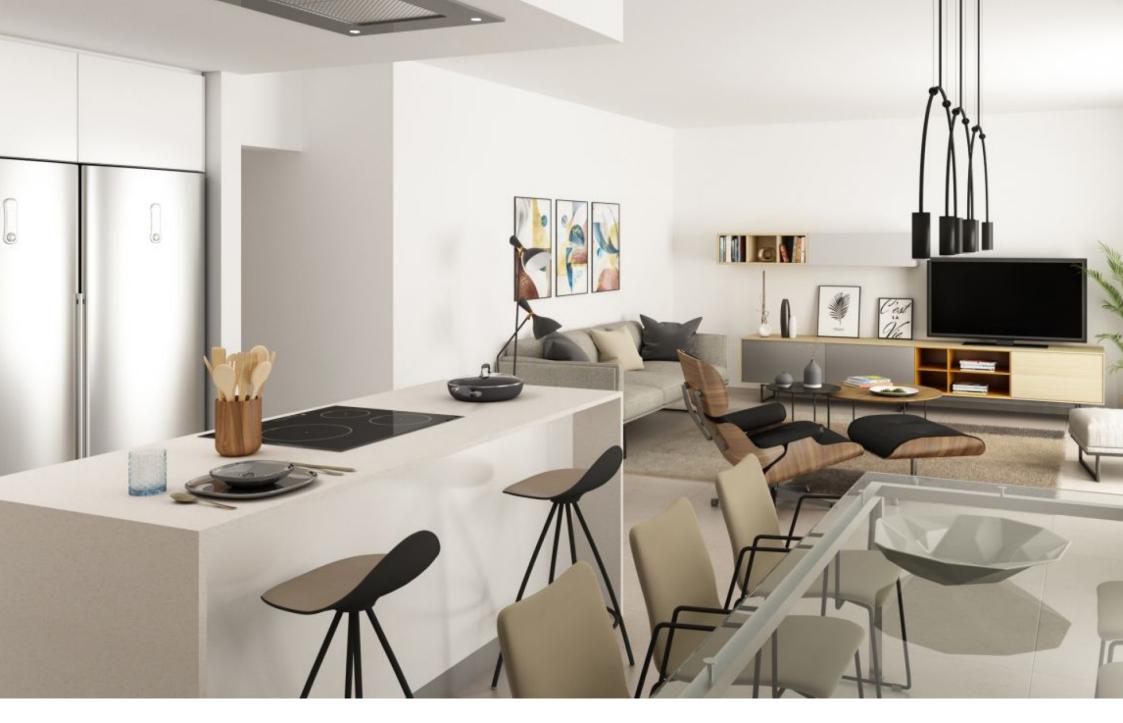

Amongst the construction qualities inside the properties we would like to highlight the large format paving and first brand Saloni type or similar, interior partitioning between rooms with dry partitioning system, with laminated plasterboard and rock wool to obtain superior acoustic and thermal insulation values. Large-format, top-quality Saloni or similar brand wall and floor coverings in kitchens and bathrooms, large-format, resin-type shower trays with low profiles, wall-hung washbasins. Kitchens with high and low furniture, island/peninsula, Bosh or similar appliances, possibility of choosing kitchen fronts and kitchen benches type Compac or similar. Reinforced and white lacquered front door as well as the interior ones, exterior carpentry in... € 330,000 201M<sup>2</sup> BUILT 3 ROOMS 2 BATHROOMS SWIMMING POOL GARDEN TERRACE GARAGE