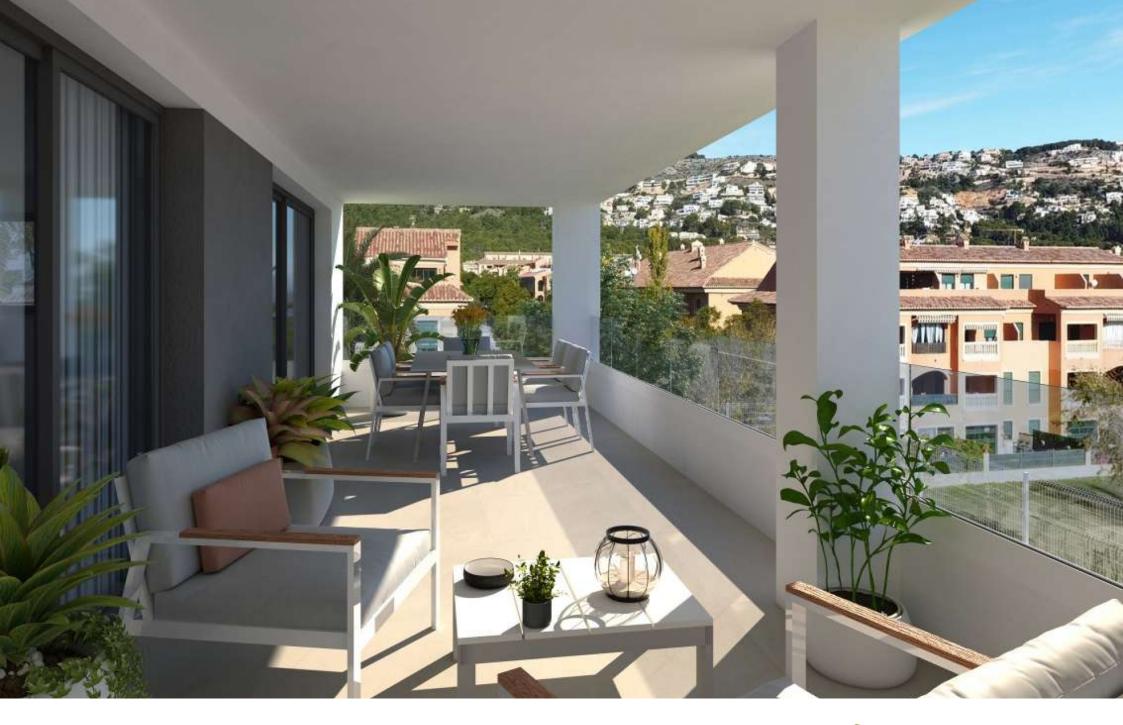

New construction apartment on the ground floor with garden in the port of Jávea PORT, JÁVEA/XÀBIA – REF. 0-G

Residencial La Calma is now a reality. Located in the port of Jávea, just five minutes walk to the gravel beach. It consists of a total of eleven homes, divided into ground floor flats with large private gardens, first floor flats and duplex penthouses with large solariums. The properties have a total of 3 and 4 bedrooms with kitchens open to the dining room and living room, making them very

comfortable to live in. The basement with its much larger than normal parking spaces and the garden and swimming pool are part of the communal areas.

The construction of the residential La Calma is expected to start in december 2021 with a projected construction period of 18 months after which the properties will be notarised. This means that you will be able to enjoy your future home in the port of Jávea in october 2023.

Amongst the construction qualities inside the properties we would like to highlight the large format paving and first brand Saloni type or similar, interior partitioning between rooms with dry partitioning system, with laminated plasterboard and rock wool to obtain superior acoustic and thermal insulation values. Large-format, top-quality Saloni or similar brand wall and floor coverings in kitchens and bathrooms, large-format, resin-type shower trays with low profiles, wall-hung washbasins. Kitchens with high and low furniture, island/peninsula, Bosh or similar appliances, possibility of choosing kitchen fronts and kitchen benches type Compac or similar. Reinforced and white lacquered front door as well as the interior ones, exterior carpentry in... € 330,000 201M<sup>2</sup> BUILT 3 ROOMS 2 BATHROOMS SWIMMING POOL GARDEN TERRACE GARAGE