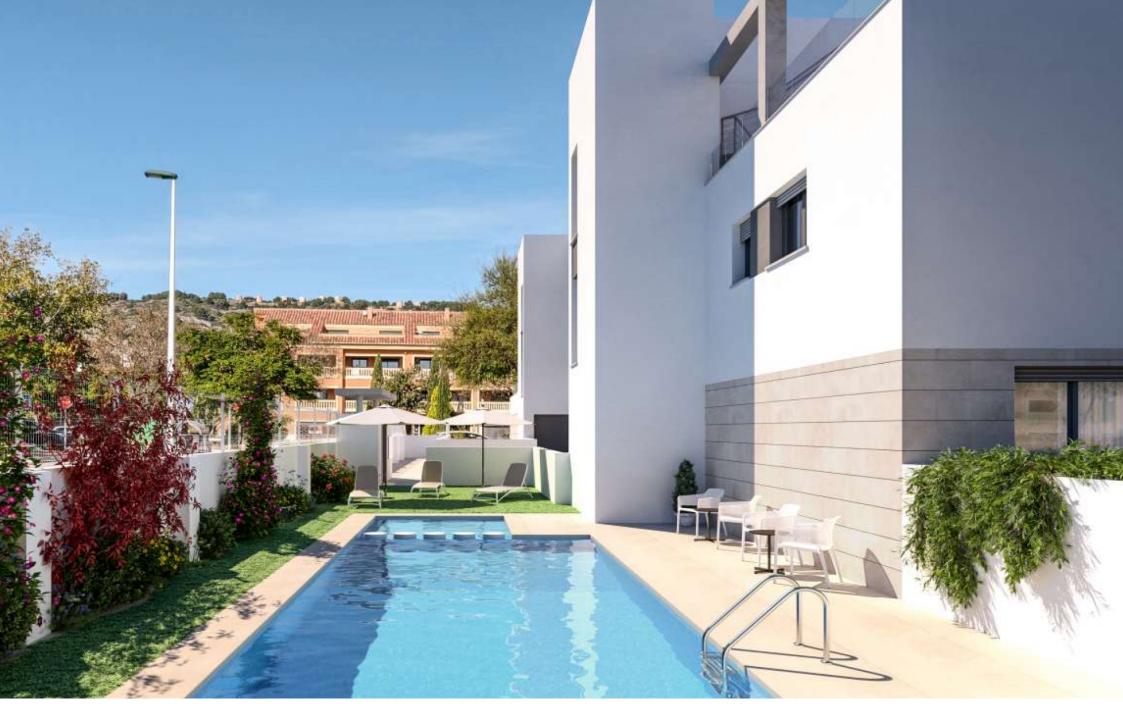

New construction apartment on the ground floor with garden in the port of Jávea PORT, JÁVEA/XÀBIA – REF. 0-G

Residencial La Calma is now a reality. Located in the port of Jávea, just five minutes walk to the gravel beach. It consists of a total of eleven homes, divided into ground floor flats with large private gardens, first floor flats and duplex penthouses with large solariums. The properties have a total of 3 and 4 bedrooms with kitchens open to the dining room and living room, making them very

comfortable to live in. The basement with its much larger than normal parking spaces and the garden and swimming pool are part of the communal areas.

The construction of the residential La Calma is expected to start in december 2021 with a projected construction period of 18 months after which the properties will be notarised. This means that you will be able to enjoy your future home in the port of Jávea in october 2023.