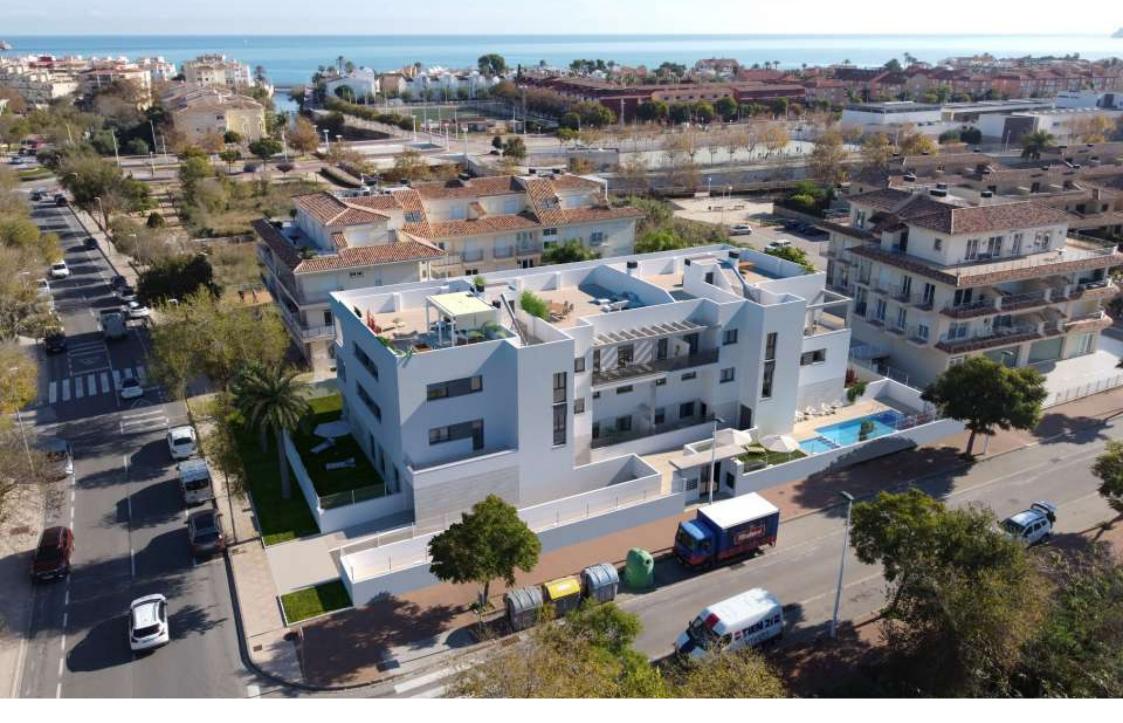

New construction apartment on the ground floor with garden in the port of Jávea PORT, JÁVEA/XÀBIA – REF. 0-G

Residencial La Calma is now a reality. Located in the port of Jávea, just five minutes walk to the gravel beach. It consists of a total of eleven homes, divided into ground floor flats with large private gardens, first floor flats and duplex penthouses with large solariums. The properties have a total of 3 and 4 bedrooms with kitchens open to the dining room and living room, making them very

comfortable to live in. The basement with its much larger than normal parking spaces and the garden and swimming pool are part of the communal areas.

The construction of the residential La Calma is expected to start in december 2021 with a projected construction period of 18 months after which the properties will be notarised. This means that you will be able to enjoy your future home in the port of Jávea in october 2023.