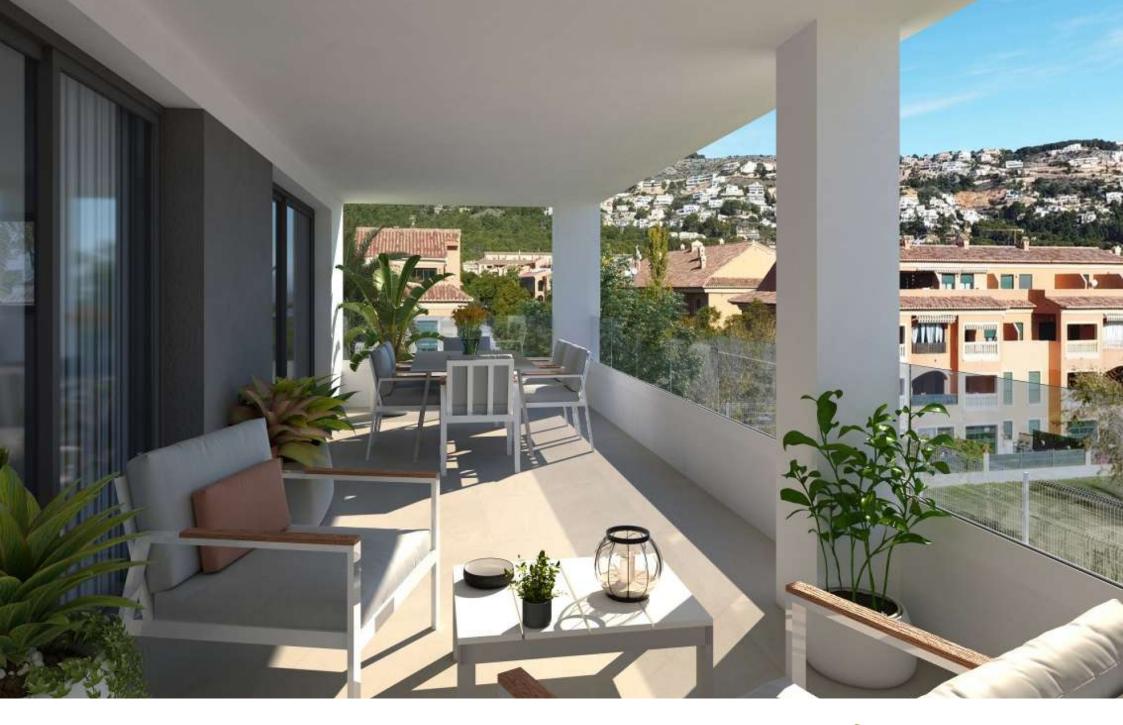

New construction apartment on the ground floor with garden in the port of Jávea PORT, JÁVEA/XÀBIA – REF. 0-H

Residencial La Calma is now a reality. Located in the port of Jávea, just five minutes walk to the gravel beach. It consists of a total of eleven homes, divided into ground floor flats with large private gardens, first floor flats and duplex penthouses with large solariums. The properties have a total of 3 and 4 bedrooms with kitchens open to the dining room and living room, making them very

comfortable to live in. The basement with its much larger than normal parking spaces and the garden and swimming pool are part of the communal areas.

The construction of the residential La Calma is expected to start in december 2021 with a projected construction period of 18 months after which the properties will be notarised. This means that you will be able to enjoy your future home in the port of Jávea in october 2023.

Amongst the construction qualities inside the properties we would like to highlight the large format paving and first brand Saloni type or similar, interior partitioning between rooms with dry partitioning system, with laminated plasterboard and rock wool to obtain superior acoustic and thermal insulation values. Large-format, top-quality Saloni or similar... 318M<sup>2</sup> BUILT 3 ROOMS 2 BATHROOMS SWIMMING POOL GARDEN TERRACE GARAGE