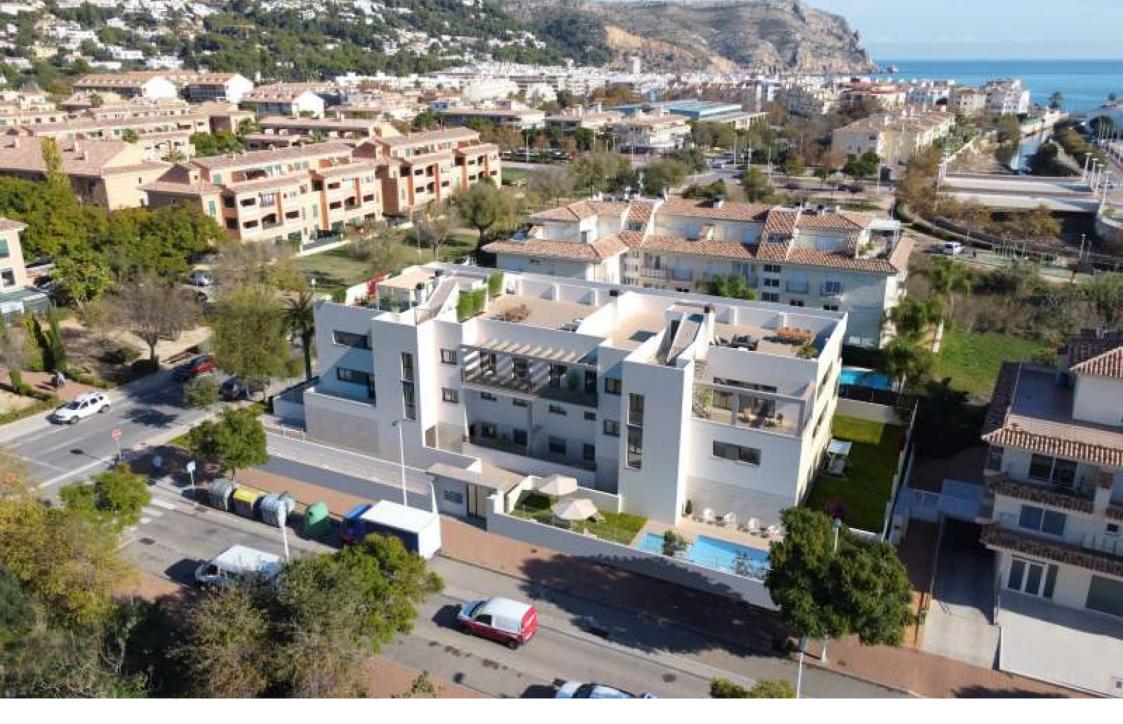

New construction apartment on the ground floor with garden in the port of Jávea PORT, JÁVEA/XÀBIA – REF. 0-H

Residencial La Calma is now a reality. Located in the port of Jávea, just five minutes walk to the gravel beach. It consists of a total of eleven homes, divided into ground floor flats with large private gardens, first floor flats and duplex penthouses with large solariums. The properties have a total of 3 and 4 bedrooms with kitchens open to the dining room and living room, making them very

comfortable to live in. The basement with its much larger than normal parking spaces and the garden and swimming pool are part of the communal areas.

The construction of the residential La Calma is expected to start in december 2021 with a projected construction period of 18 months after which the properties will be notarised. This means that you will be able to enjoy your future home in the port of Jávea in october 2023.