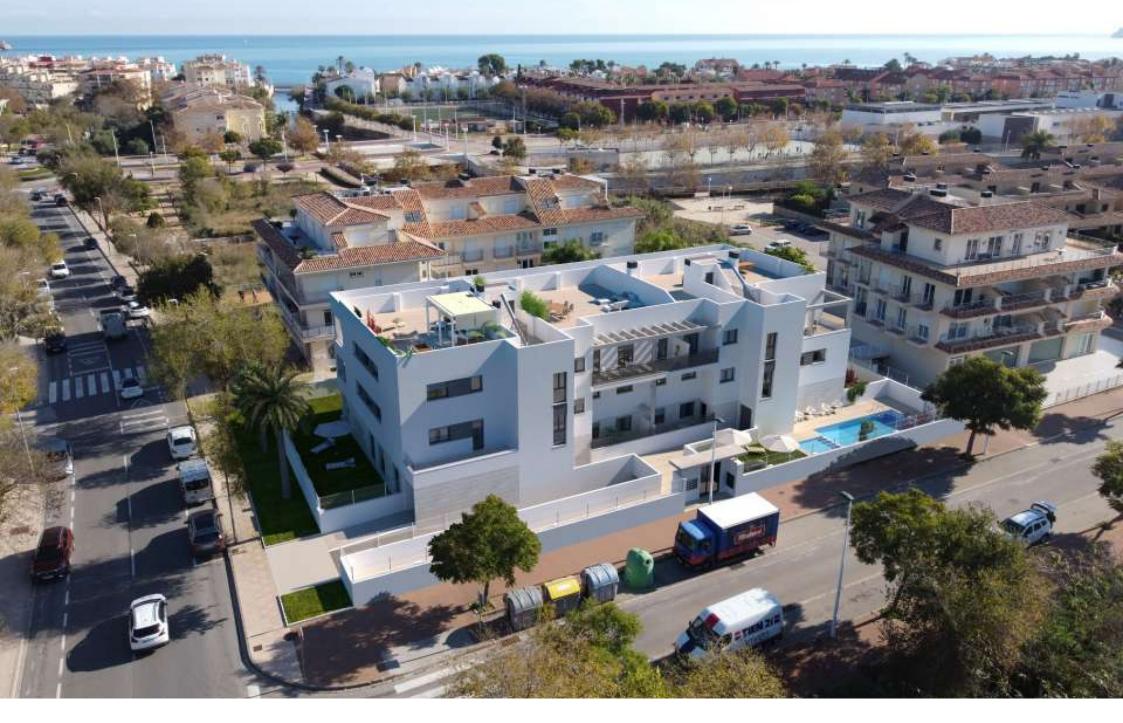

New construction apartment on the ground floor with garden in the port of Jávea PORT, JÁVEA/XÀBIA – REF. 0-H

Residencial La Calma is now a reality. Located in the port of Jávea, just five minutes walk to the gravel beach. It consists of a total of eleven homes, divided into ground floor flats with large private gardens, first floor flats and duplex penthouses with large solariums. The properties have a total of 3 and 4 bedrooms with kitchens open to the dining room and living room, making them very

comfortable to live in. The basement with its much larger than normal parking spaces and the garden and swimming pool are part of the communal areas.

The construction of the residential La Calma is expected to start in december 2021 with a projected construction period of 18 months after which the properties will be notarised. This means that you will be able to enjoy your future home in the port of Jávea in october 2023.