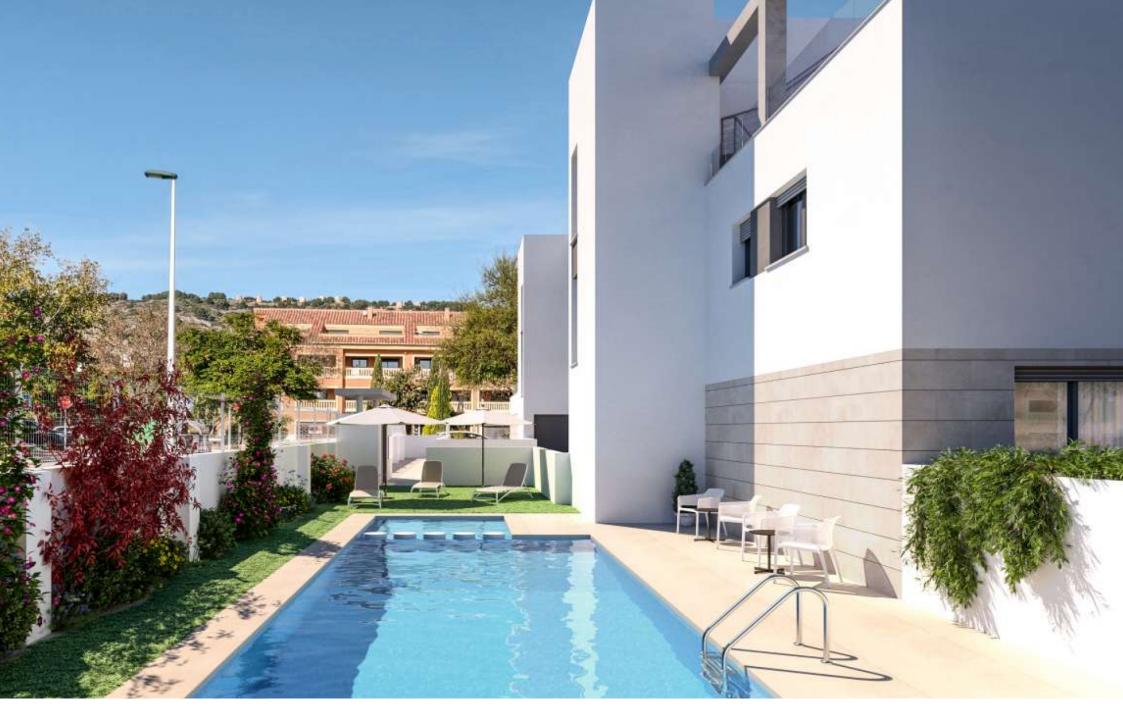

New construction apartment on the ground floor with garden in the port of Jávea PORT, JÁVEA/XÀBIA – REF. 0-H

Residencial La Calma is now a reality. Located in the port of Jávea, just five minutes walk to the gravel beach. It consists of a total of eleven homes, divided into ground floor flats with large private gardens, first floor flats and duplex penthouses with large solariums. The properties have a total of 3 and 4 bedrooms with kitchens open to the dining room and living room, making them very

comfortable to live in. The basement with its much larger than normal parking spaces and the garden and swimming pool are part of the communal areas.

The construction of the residential La Calma is expected to start in december 2021 with a projected construction period of 18 months after which the properties will be notarised. This means that you will be able to enjoy your future home in the port of Jávea in october 2023.

Amongst the construction qualities inside the properties we would like to highlight the large format paving and first brand Saloni type or similar, interior partitioning between rooms with dry partitioning system, with laminated plasterboard and rock wool to obtain superior acoustic and thermal insulation values. Large-format, top-quality Saloni or similar... 318M<sup>2</sup> BUILT 3 ROOMS 2 BATHROOMS SWIMMING POOL GARDEN TERRACE GARAGE