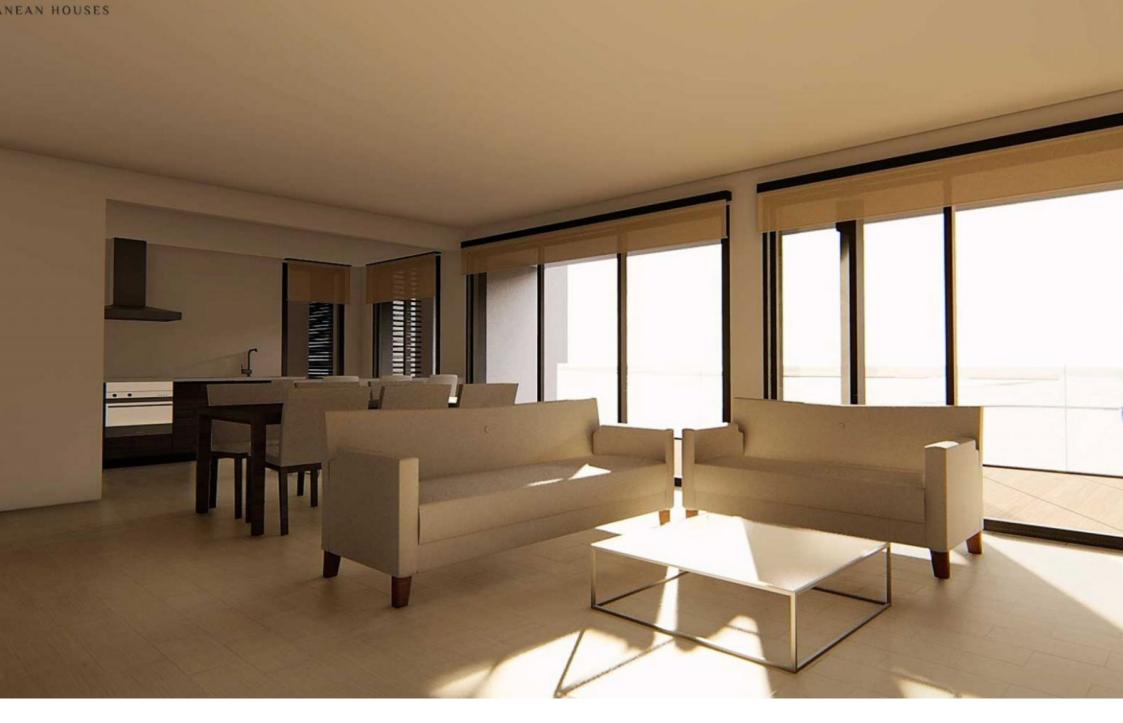

La Bardisa, a residential complex already under construction, located in the Arenal, just a few metres from the Arenal beach and only 10 minutes walk from Cala Blanca, one of the most spectacular places in Javea. With a total of 23 flats of 3 and 2 bedrooms, distributed in ground floors with large private gardens, first floors, first floors and penthouses, La Bardisa is a residential with large communal areas.

nbsp;La Bardisa also offers ample parking spaces with storage room included in the price. The properties have aluminium exterior carpentry with thermal bridge break and lacquered finish. Also the full surface doors, solid and smooth, have a broken white lacquer finish with AITIM seal. The board has MDF chips. Cabinets with 19 mm solid doors, smooth, up to the top, lacquered in off-white. Interior of laminated board with textile finish. Interior of wardrobes with rail, top shelf and bottom drawer and/or shoe rack. Cylindrical handles with satin nickel finish. The house also contains video intercom, air conditioning, domestic hot water, said water will be produced with a compact accumulator with heat pump heat pump, using the interior air that is extracted as condensation air...