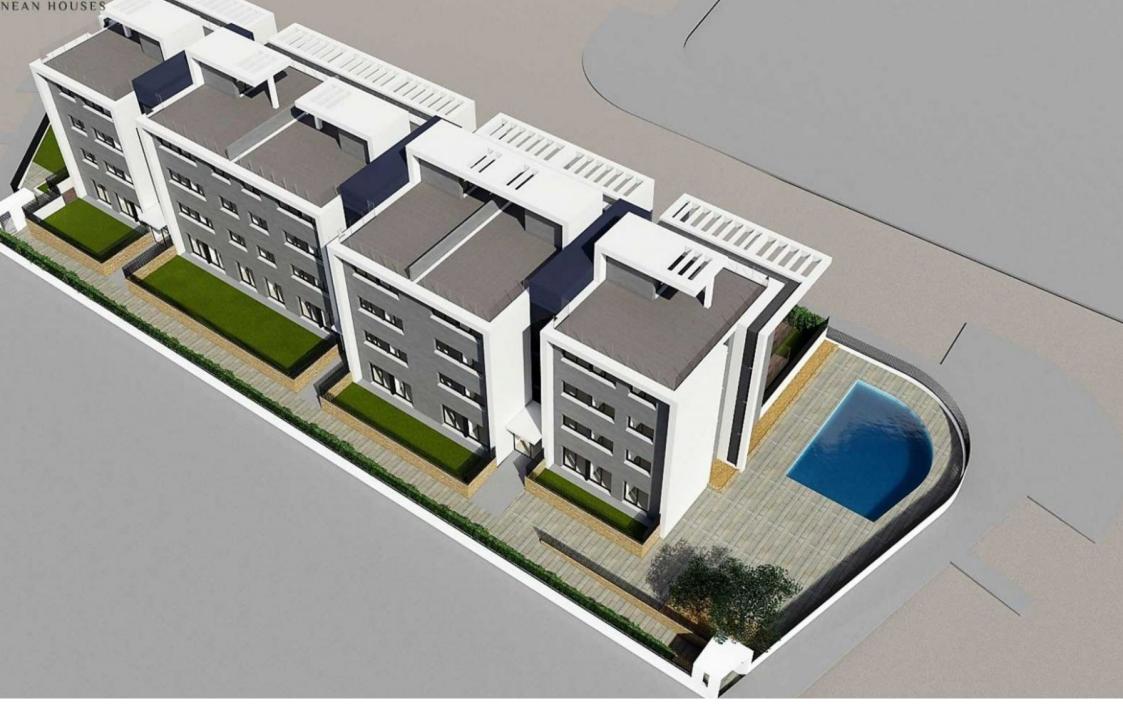

La Bardisa, a residential complex already under construction, located in the Arenal, just a few metres from the Arenal beach and only 10 minutes walk from Cala Blanca, one of the most spectacular places in Javea. With a total of 23 flats of 3 and 2 bedrooms, distributed in ground floors with large private gardens, first floors, first floors and penthouses, La Bardisa is a residential with large communal areas.

122M<sup>2</sup> BUILT

3 ROOMS

2 BATHROOMS

SWIMMING POOL

GARDEN

TERRACE

**GARAGE** 

STORAGE ROOM