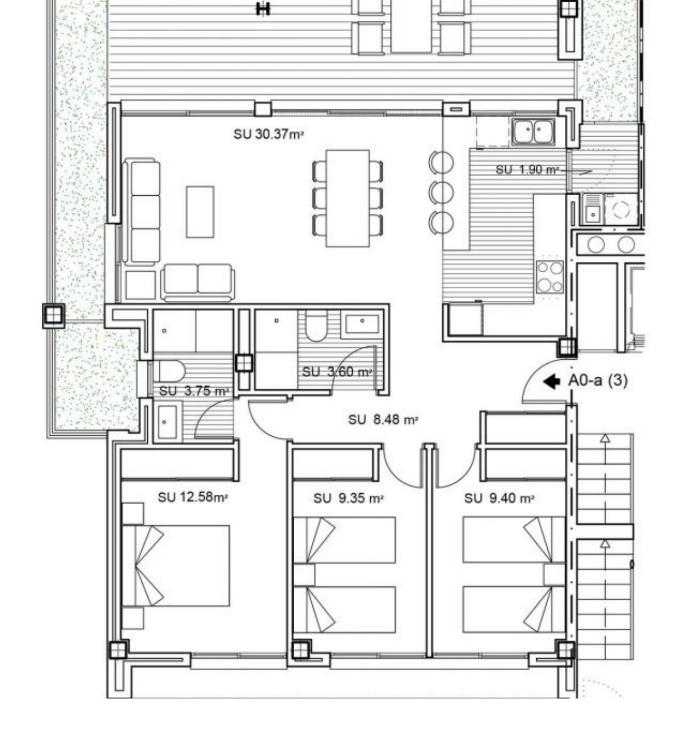

122M<sup>2</sup> BUILT

3 ROOMS

2 BATHROOMS

SWIMMING POOL

GARDEN

TERRACE

**GARAGE** 

STORAGE ROOM