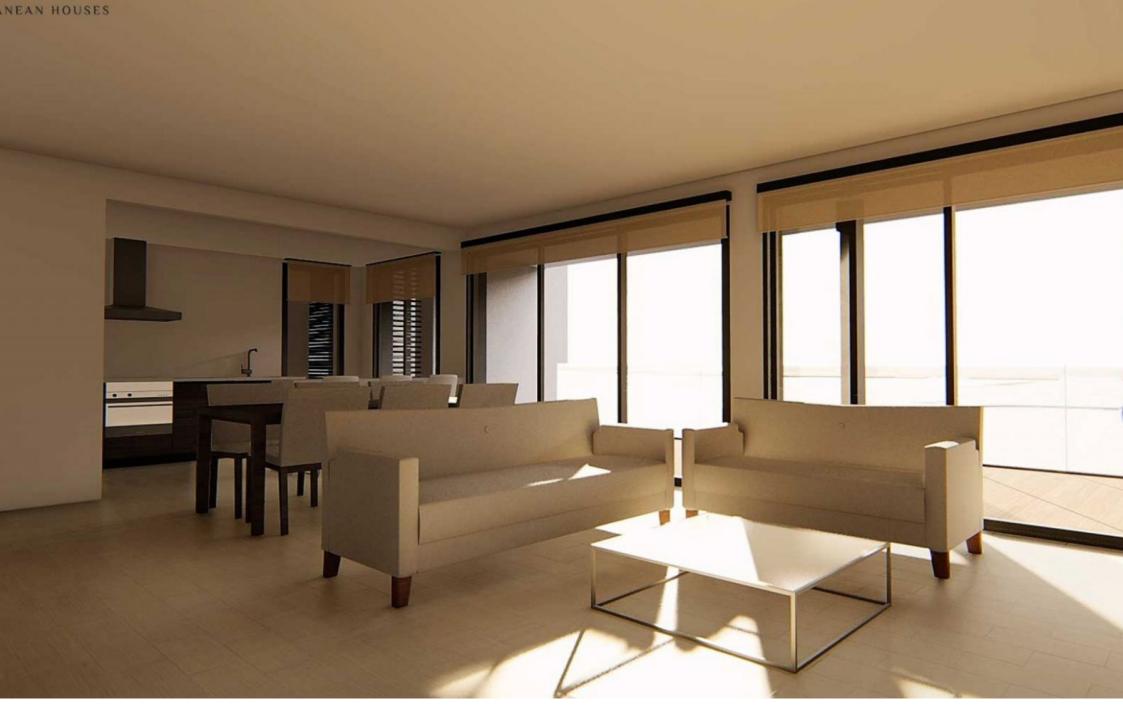

La Bardisa, a residential complex already under construction, located in the Arenal, just a few metres from the Arenal beach and only 10 minutes walk from Cala Blanca, one of the most spectacular places in Javea. With a total of 23 flats of 3 and 2 bedrooms, distributed in ground floors with large private gardens, first floors, first floors and penthouses, La Bardisa is a residential with large communal areas.

La Bardisa also offers ample parking spaces with storage room included in the price. The properties have aluminium exterior carpentry with thermal bridge break and lacquered finish. Also the full surface doors, solid and smooth, have a broken white lacquer finish with AITIM seal. The board has MDF chips. Cabinets with 19 mm solid doors, smooth, up to the top, lacquered in off-white. Interior of laminated board with textile finish. Interior of wardrobes with rail, top shelf and bottom drawer and/or shoe rack. Cylindrical handles with satin nickel finish. The house also contains video intercom, air conditioning, domestic hot water, said water will be produced with a compact accumulator with heat pump heat pump, using the interior air that is extracted as condensation air, to meet the conditions of air renewal.