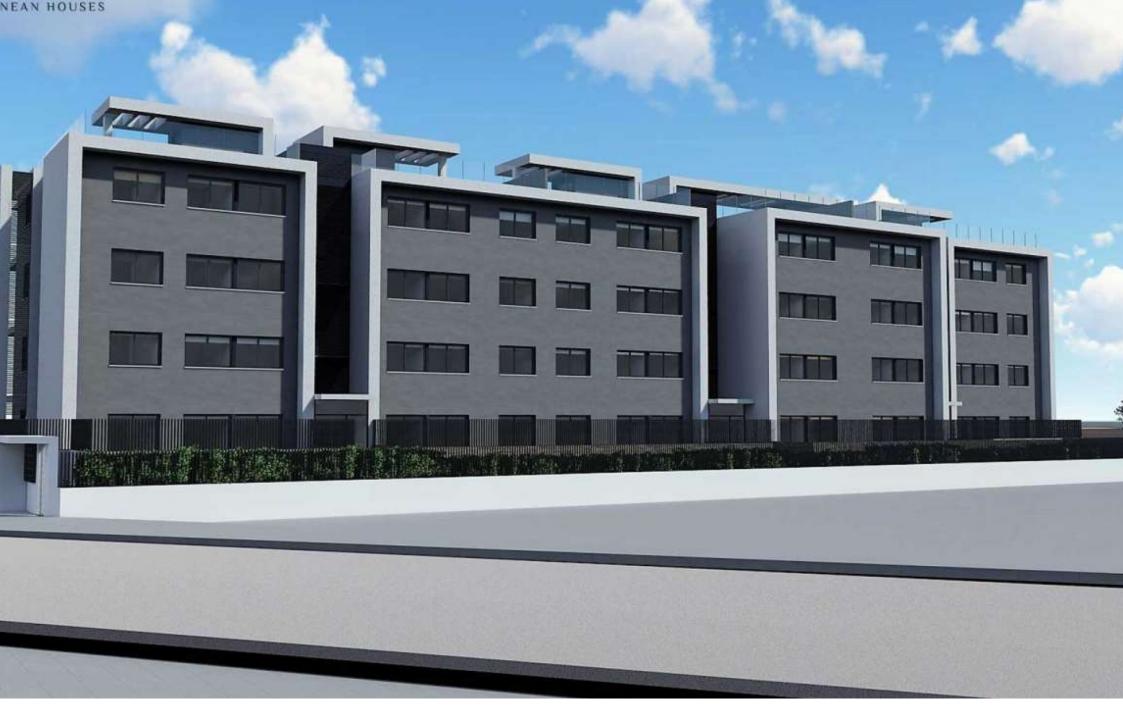

New construction ground floor under construction on the arenal beach of Jávea MONTAÑAR - EL ARENAL, JÁVEA/XÀBIA - REF. A1-B

La Bardisa, a residential complex already under construction, located in the Arenal, just a few metres from the Arenal beach and only 10 minutes walk from Cala Blanca, one of the most spectacular places in Javea. With a total of 23 flats of 3 and 2 bedrooms, distributed in ground floors with large private gardens, first floors, first floors and penthouses, La Bardisa is a residential with large communal areas.

nbsp;La Bardisa also offers ample parking spaces with storage room included in the price. The properties have aluminium exterior carpentry with thermal bridge break and lacquered finish. Also the full surface doors, solid and smooth, have a broken white lacquer finish with AlTIM seal. The board has MDF chips. Cabinets with 19 mm solid doors, smooth, up to the top, lacquered in off-white. Interior of laminated board with textile finish. Interior of wardrobes with rail, top shelf and bottom drawer and/or shoe rack. Cylindrical handles with satin nickel finish. The house also contains video intercom, air conditioning, domestic hot water, said water will be produced with a compact accumulator with heat pump heat pump, using the interior air that is extracted as condensation air... € 379,000 117M<sup>2</sup> BUILT 3 ROOMS 2 BATHROOMS SWIMMING POOL TERRACE GARAGE STORAGE ROOM