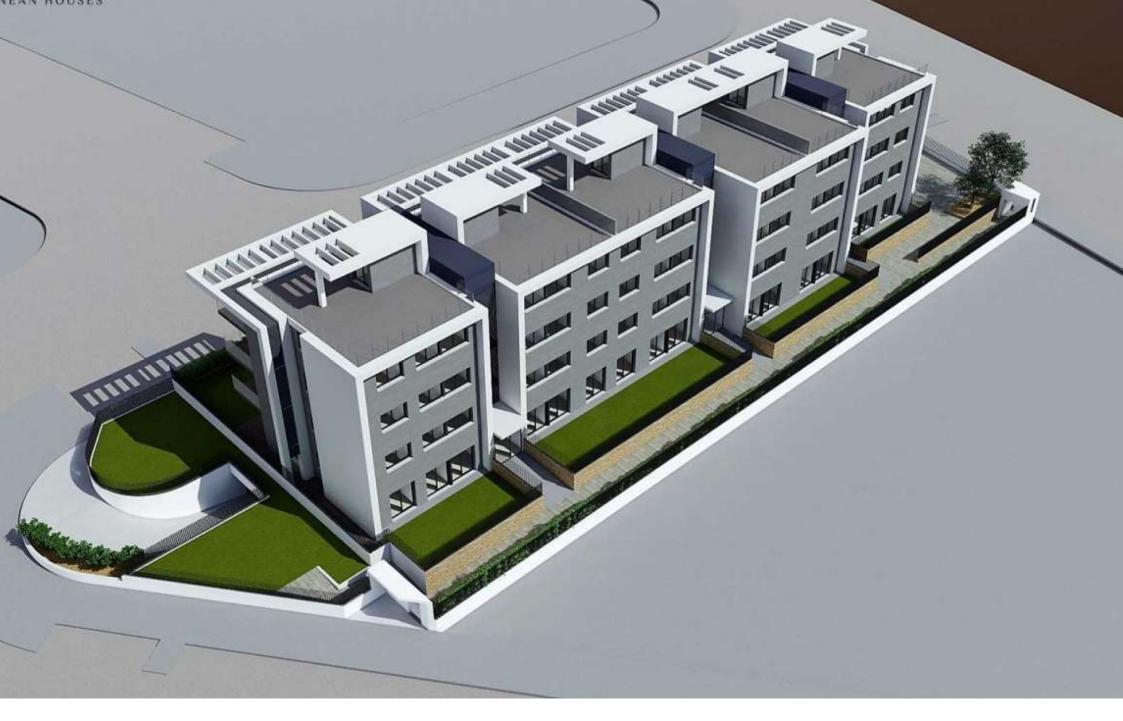

New construction ground floor under construction on the arenal beach of Jávea MONTAÑAR - EL ARENAL, JÁVEA/XÀBIA - REF. A1-B

La Bardisa, a residential complex already under construction, located in the Arenal, just a few metres from the Arenal beach and only 10 minutes walk from Cala Blanca, one of the most spectacular places in Javea. With a total of 23 flats of 3 and 2 bedrooms, distributed in ground floors with large private gardens, first floors, first floors and penthouses, La Bardisa is a residential with large communal areas.

nbsp;La Bardisa also offers ample parking spaces with storage room included in the price. The properties have aluminium exterior carpentry with thermal bridge break and lacquered finish. Also the full surface doors, solid and smooth, have a broken white lacquer finish with AlTIM seal. The board has MDF chips. Cabinets with 19 mm solid doors, smooth, up to the top, lacquered in off-white. Interior of laminated board with textile finish. Interior of wardrobes with rail, top shelf and bottom drawer and/or shoe rack. Cylindrical handles with satin nickel finish. The house also contains video intercom, air conditioning, domestic hot water, said water will be produced with a compact accumulator with heat pump heat pump, using the interior air that is extracted as condensation air... € 379,000 117M<sup>2</sup> BUILT 3 ROOMS 2 BATHROOMS SWIMMING POOL TERRACE GARAGE STORAGE ROOM