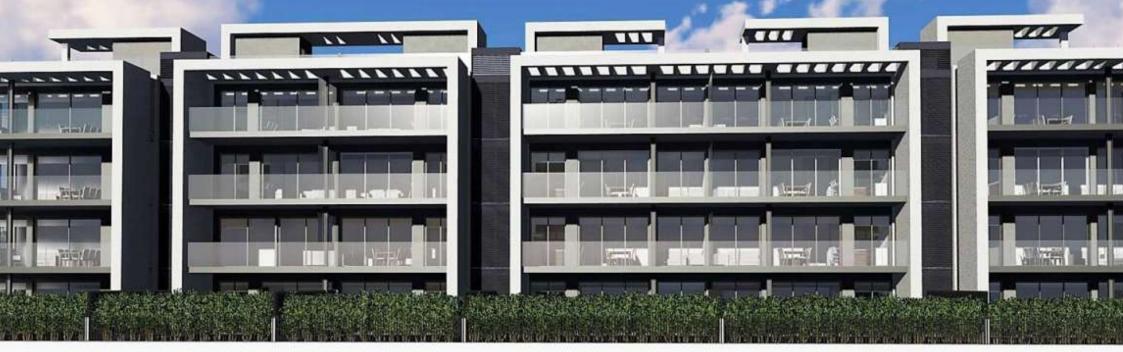

New construction ground floor under construction on the arenal beach of Jávea MONTAÑAR - EL ARENAL, JÁVEA/XÀBIA - REF. A1-B

La Bardisa, a residential complex already under construction, located in the Arenal, just a few metres from the Arenal beach and only 10 minutes walk from Cala Blanca, one of the most spectacular places in Javea. With a total of 23 flats of 3 and 2 bedrooms, distributed in ground floors with large private gardens, first floors, first floors and penthouses, La Bardisa is a residential with large communal areas.

nbsp;La Bardisa also offers ample parking spaces with storage room included in the price. The properties have aluminium exterior carpentry with thermal bridge break and lacquered finish. Also the full surface doors, solid and smooth, have a broken white lacquer finish with AlTIM seal. The board has MDF chips. Cabinets with 19 mm solid doors, smooth, up to the top, lacquered in off-white. Interior of laminated board with textile finish. Interior of wardrobes with rail, top shelf and bottom drawer and/or shoe rack. Cylindrical handles with satin nickel finish. The house also contains video intercom, air conditioning, domestic hot water, said water will be produced with a compact accumulator with heat pump heat pump, using the interior air that is extracted as condensation air... € 379,000 117M<sup>2</sup> BUILT 3 ROOMS 2 BATHROOMS SWIMMING POOL TERRACE GARAGE STORAGE ROOM