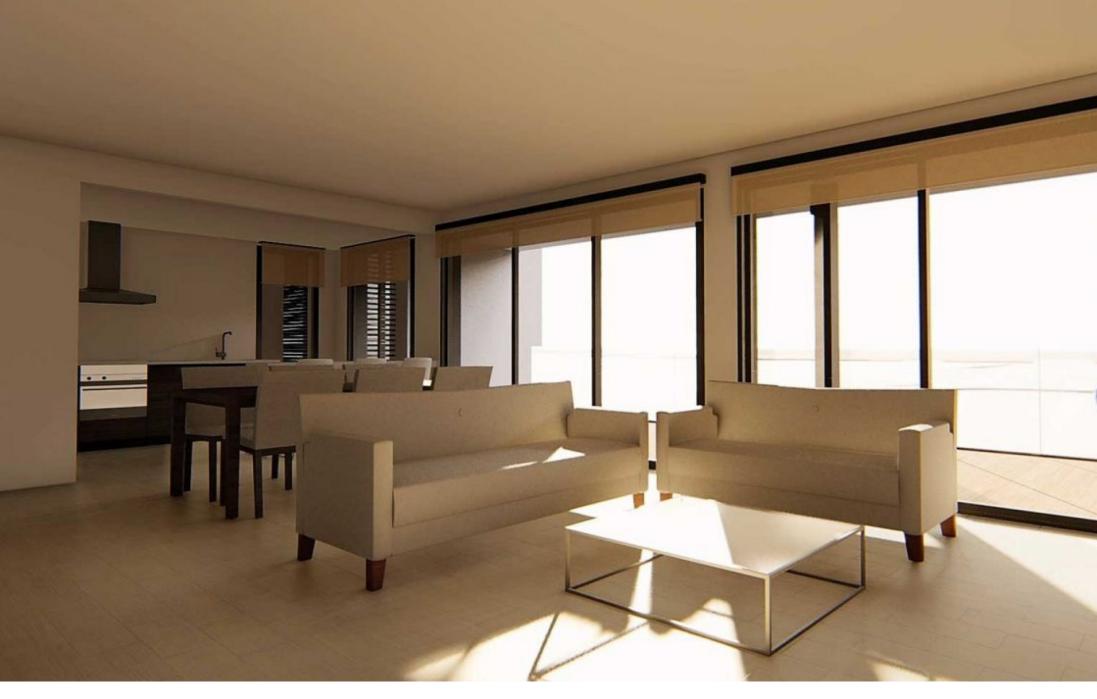

New construction ground floor under construction on the arenal beach of Jávea MONTAÑAR - EL ARENAL, JÁVEA/XÀBIA - REF. A1-B

La Bardisa, a residential complex already under construction, located in the Arenal, just a few metres from the Arenal beach and only 10 minutes walk from Cala Blanca, one of the most spectacular places in Javea. With a total of 23 flats of 3 and 2 bedrooms, distributed in ground floors with large private gardens, first floors, first floors and penthouses, La Bardisa is a residential with large communal areas.

nbsp;La Bardisa also offers ample parking spaces with storage room included in the price. The properties have aluminium exterior carpentry with thermal bridge break and lacquered finish. Also the full surface doors, solid and smooth, have a broken white lacquer finish with AlTIM seal. The board has MDF chips. Cabinets with 19 mm solid doors, smooth, up to the top, lacquered in off-white. Interior of laminated board with textile finish. Interior of wardrobes with rail, top shelf and bottom drawer and/or shoe rack. Cylindrical handles with satin nickel finish. The house also contains video intercom, air conditioning, domestic hot water, said water will be produced with a compact accumulator with heat pump heat pump, using the interior air that is extracted as condensation air... € 379,000 117M<sup>2</sup> BUILT 3 ROOMS 2 BATHROOMS SWIMMING POOL TERRACE GARAGE STORAGE ROOM