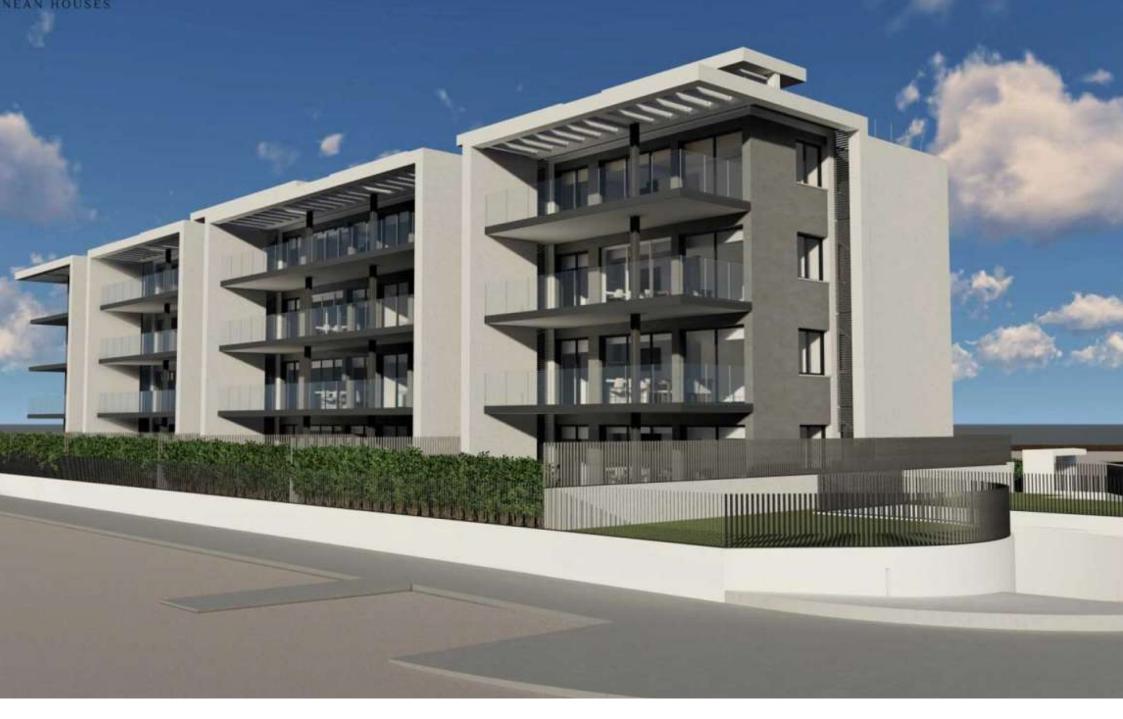

New construction ground floor under construction on the arenal beach of Jávea MONTAÑAR - EL ARENAL, JÁVEA/XÀBIA - REF. A1-B

La Bardisa, a residential complex already under construction, located in the Arenal, just a few metres from the Arenal beach and only 10 minutes walk from Cala Blanca, one of the most spectacular places in Javea. With a total of 23 flats of 3 and 2 bedrooms, distributed in ground floors with large private gardens, first floors, first floors and penthouses, La Bardisa is a residential with large communal areas.

nbsp;La Bardisa also offers ample parking spaces with storage room included in the price. The properties have aluminium exterior carpentry with thermal bridge break and lacquered finish. Also the full surface doors, solid and smooth, have a broken white lacquer finish with AlTIM seal. The board has MDF chips. Cabinets with 19 mm solid doors, smooth, up to the top, lacquered in off-white. Interior of laminated board with textile finish. Interior of wardrobes with rail, top shelf and bottom drawer and/or shoe rack. Cylindrical handles with satin nickel finish. The house also contains video intercom, air conditioning, domestic hot water, said water will be produced with a compact accumulator with heat pump heat pump, using the interior air that is extracted as condensation air... € 379,000 117M<sup>2</sup> BUILT 3 ROOMS 2 BATHROOMS SWIMMING POOL TERRACE GARAGE STORAGE ROOM