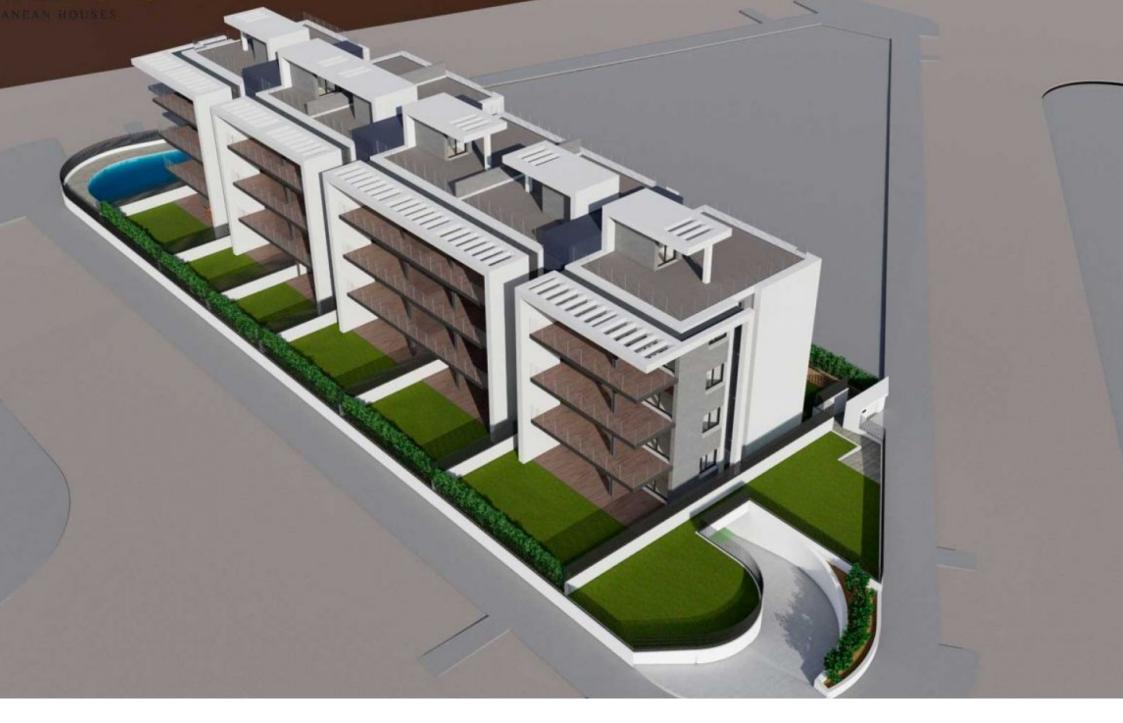

New construction ground floor under construction on the arenal beach of Jávea MONTAÑAR - EL ARENAL, JÁVEA/XÀBIA - REF. A1-B

La Bardisa, a residential complex already under construction, located in the Arenal, just a few metres from the Arenal beach and only 10 minutes walk from Cala Blanca, one of the most spectacular places in Javea. With a total of 23 flats of 3 and 2 bedrooms, distributed in ground floors with large private gardens, first floors, first floors and penthouses, La Bardisa is a residential with large communal areas.