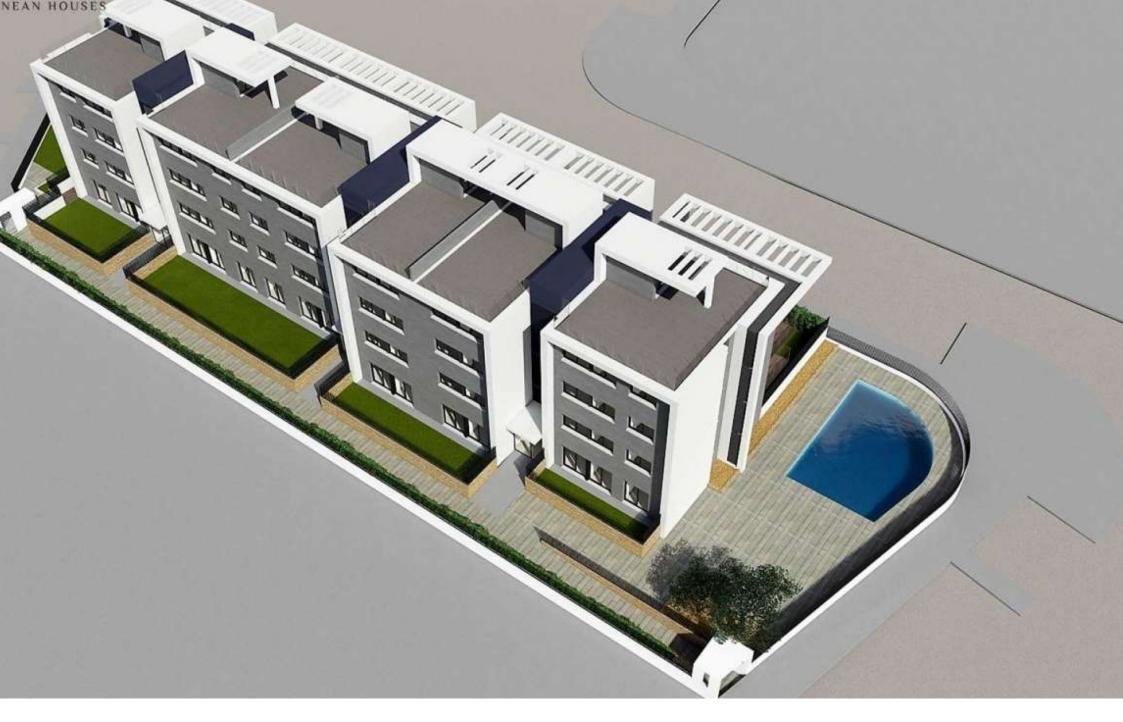

New construction ground floor under construction on the arenal beach of Jávea MONTAÑAR - EL ARENAL, JÁVEA/XÀBIA - REF. A1-B

La Bardisa, a residential complex already under construction, located in the Arenal, just a few metres from the Arenal beach and only 10 minutes walk from Cala Blanca, one of the most spectacular places in Javea. With a total of 23 flats of 3 and 2 bedrooms, distributed in ground floors with large private gardens, first floors, first floors and penthouses, La Bardisa is a residential with large communal areas.

nbsp;La Bardisa also offers ample parking spaces with storage room included in the price. The properties have aluminium exterior carpentry with thermal bridge break and lacquered finish. Also the full surface doors, solid and smooth, have a broken white lacquer finish with AlTIM seal. The board has MDF chips. Cabinets with 19 mm solid doors, smooth, up to the top, lacquered in off-white. Interior of laminated board with textile finish. Interior of wardrobes with rail, top shelf and bottom drawer and/or shoe rack. Cylindrical handles with satin nickel finish. The house also contains video intercom, air conditioning, domestic hot water, said water will be produced with a compact accumulator with heat pump heat pump, using the interior air that is extracted as condensation air... € 379,000 117M<sup>2</sup> BUILT 3 ROOMS 2 BATHROOMS SWIMMING POOL TERRACE GARAGE STORAGE ROOM