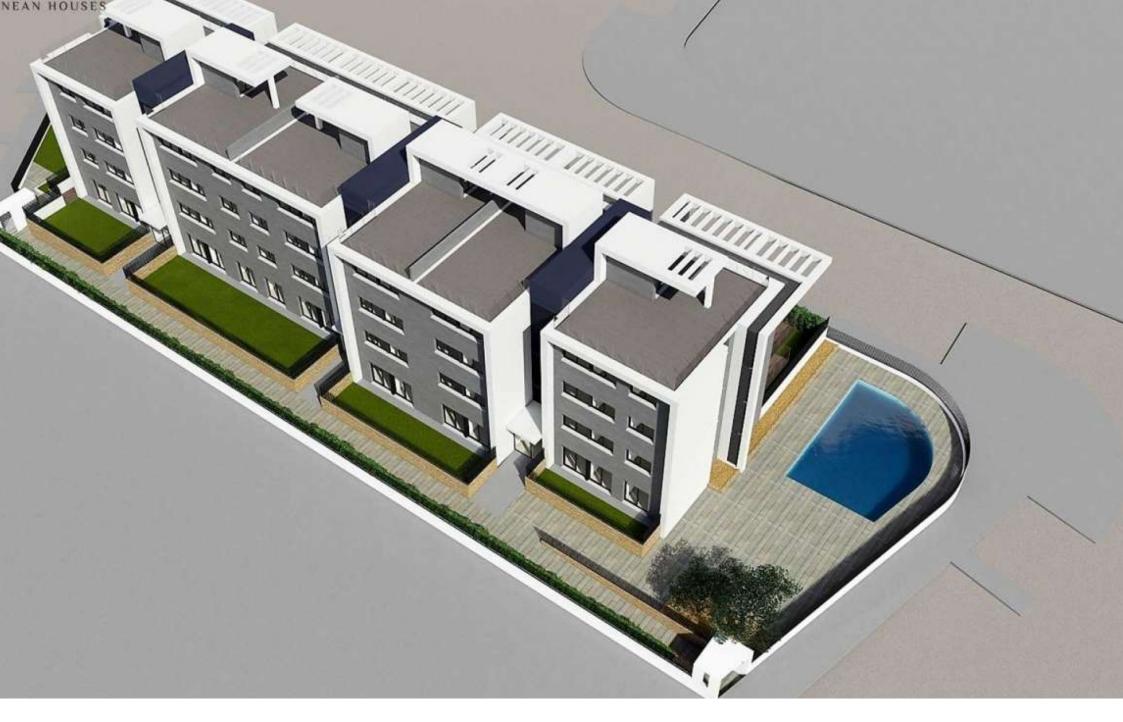

New construction ground floor under construction on the arenal beach of Jávea MONTAÑAR – EL ARENAL, JÁVEA/XÀBIA – REF. B0-A

La Bardisa, a residential complex already under construction, located in the Arenal, just a few metres from the Arenal beach and only 10 minutes walk from Cala Blanca, one of the most spectacular places in Javea. With a total of 23 flats of 3 and 2 bedrooms, distributed in ground floors with large private gardens, first floors, first floors and penthouses, La Bardisa is a residential with large communal areas.