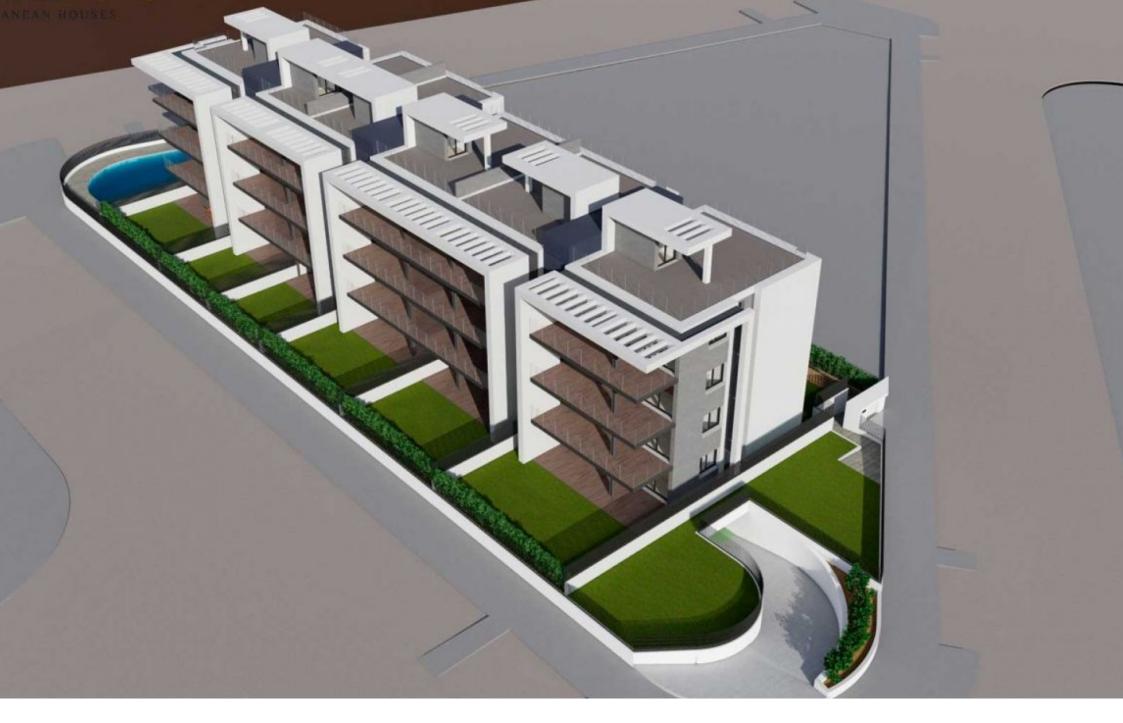

New construction ground floor under construction on the arenal beach of Jávea MONTAÑAR – EL ARENAL, JÁVEA/XÀBIA – REF. B0-A

La Bardisa, a residential complex already under construction, located in the Arenal, just a few metres from the Arenal beach and only 10 minutes walk from Cala Blanca, one of the most spectacular places in Javea. With a total of 23 flats of 3 and 2 bedrooms, distributed in ground floors with large private gardens, first floors, first floors and penthouses, La Bardisa is a residential with large communal areas.

nbsp;La Bardisa also offers ample parking spaces with storage room included in the price. The properties have aluminium exterior carpentry with thermal bridge break and lacquered finish. Also the full surface doors, solid and smooth, have a broken white lacquer finish with AlTIM seal. The board has MDF chips. Cabinets with 19 mm solid doors, smooth, up to the top, lacquered in off-white. Interior of laminated board with textile finish. Interior of wardrobes with rail, top shelf and bottom drawer and/or shoe rack. Cylindrical handles with satin nickel finish. The house also contains video intercom, air conditioning, domestic hot water, said water will be produced with a compact accumulator with heat pump heat pump, using the interior air that is extracted as condensation air... € 398,000 117M<sup>2</sup> BUILT 3 ROOMS 2 BATHROOMS SWIMMING POOL GARDEN TERRACE GARAGE STORAGE ROOM