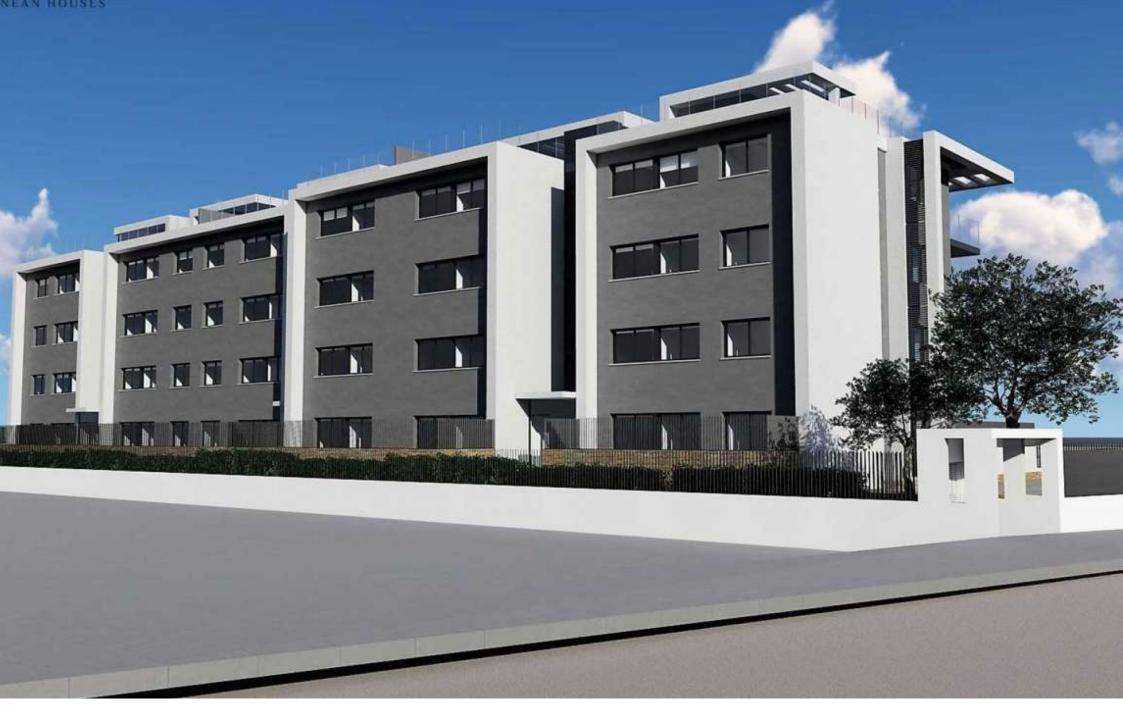

New construction ground floor under construction on the arenal beach of Jávea MONTAÑAR – EL ARENAL, JÁVEA/XÀBIA – REF. B0-A

La Bardisa, a residential complex already under construction, located in the Arenal, just a few metres from the Arenal beach and only 10 minutes walk from Cala Blanca, one of the most spectacular places in Javea. With a total of 23 flats of 3 and 2 bedrooms, distributed in ground floors with large private gardens, first floors, first floors and penthouses, La Bardisa is a residential with large communal areas.

nbsp;La Bardisa also offers ample parking spaces with storage room included in the price. The properties have aluminium exterior carpentry with thermal bridge break and lacquered finish. Also the full surface doors, solid and smooth, have a broken white lacquer finish with AlTIM seal. The board has MDF chips. Cabinets with 19 mm solid doors, smooth, up to the top, lacquered in off-white. Interior of laminated board with textile finish. Interior of wardrobes with rail, top shelf and bottom drawer and/or shoe rack. Cylindrical handles with satin nickel finish. The house also contains video intercom, air conditioning, domestic hot water, said water will be produced with a compact accumulator with heat pump heat pump, using the interior air that is extracted as condensation air... € 398,000 117M<sup>2</sup> BUILT 3 ROOMS 2 BATHROOMS SWIMMING POOL GARDEN TERRACE GARAGE STORAGE ROOM