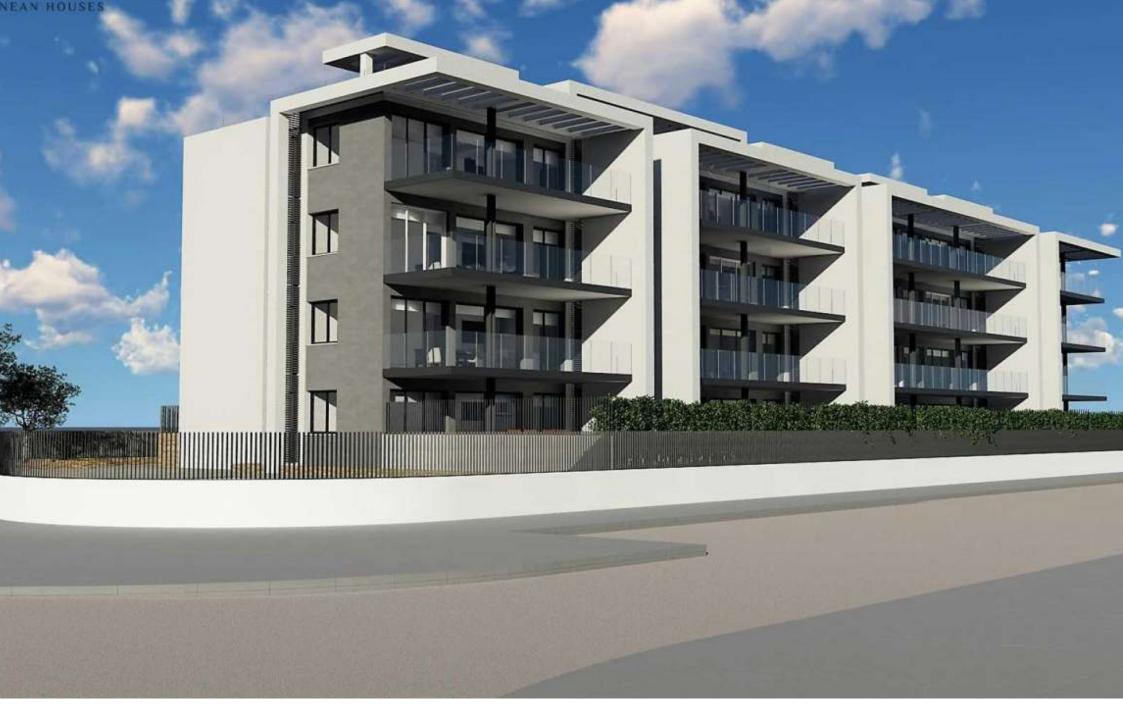

New construction ground floor under construction on the arenal beach of Jávea MONTAÑAR – EL ARENAL, JÁVEA/XÀBIA – REF. B0-A

La Bardisa, a residential complex already under construction, located in the Arenal, just a few metres from the Arenal beach and only 10 minutes walk from Cala Blanca, one of the most spectacular places in Javea. With a total of 23 flats of 3 and 2 bedrooms, distributed in ground floors with large private gardens, first floors, first floors and penthouses, La Bardisa is a residential with large communal areas.

nbsp;La Bardisa also offers ample parking spaces with storage room included in the price. The properties have aluminium exterior carpentry with thermal bridge break and lacquered finish. Also the full surface doors, solid and smooth, have a broken white lacquer finish with AlTIM seal. The board has MDF chips. Cabinets with 19 mm solid doors, smooth, up to the top, lacquered in off-white. Interior of laminated board with textile finish. Interior of wardrobes with rail, top shelf and bottom drawer and/or shoe rack. Cylindrical handles with satin nickel finish. The house also contains video intercom, air conditioning, domestic hot water, said water will be produced with a compact accumulator with heat pump heat pump, using the interior air that is extracted as condensation air... € 398,000 117M<sup>2</sup> BUILT 3 ROOMS 2 BATHROOMS SWIMMING POOL GARDEN TERRACE GARAGE STORAGE ROOM