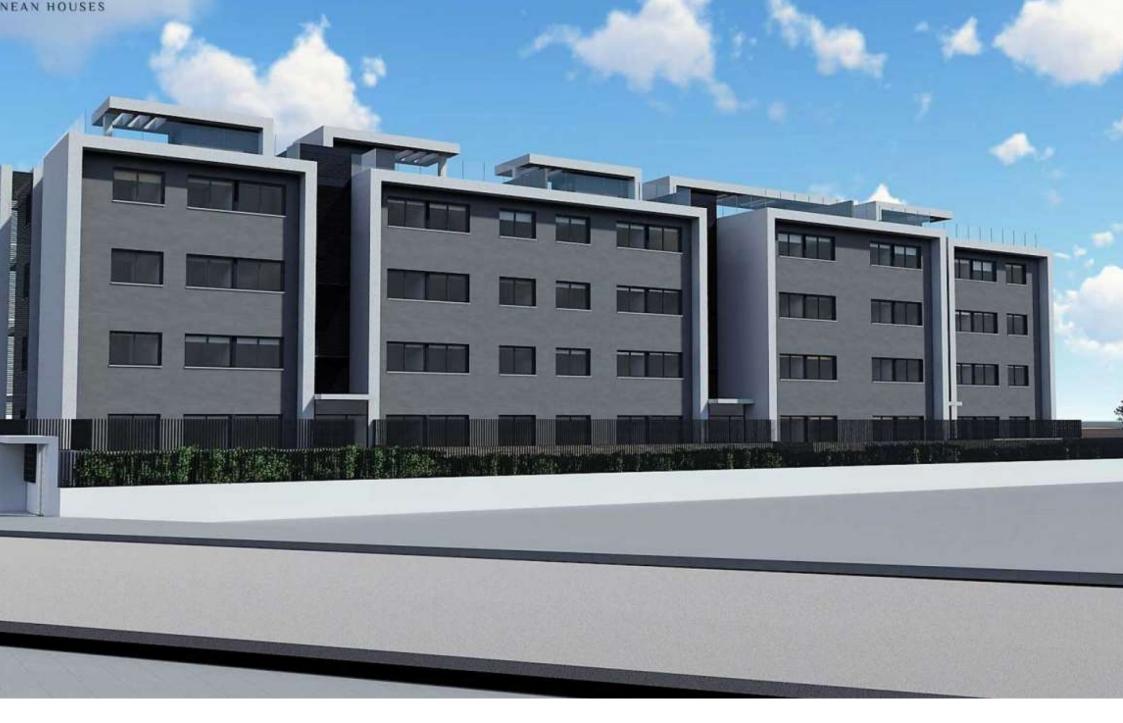

New construction ground floor under construction on the arenal beach of Jávea MONTAÑAR – EL ARENAL, JÁVEA/XÀBIA – REF. B0-A

La Bardisa, a residential complex already under construction, located in the Arenal, just a few metres from the Arenal beach and only 10 minutes walk from Cala Blanca, one of the most spectacular places in Javea. With a total of 23 flats of 3 and 2 bedrooms, distributed in ground floors with large private gardens, first floors, first floors and penthouses, La Bardisa is a residential with large communal areas.