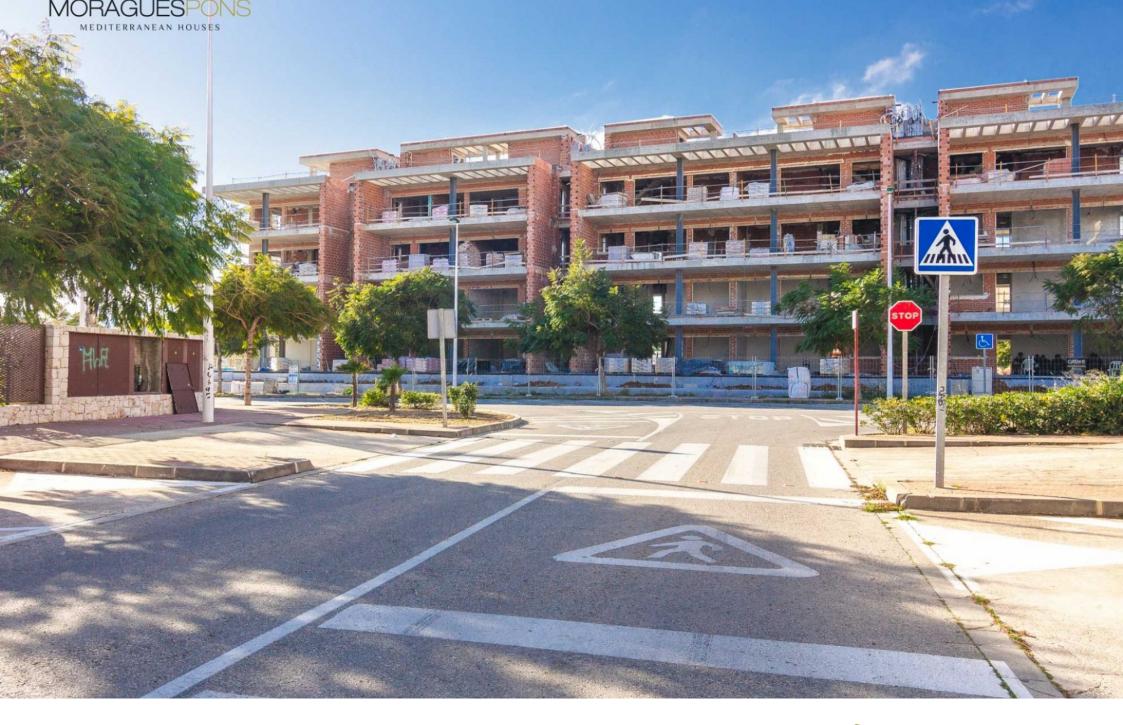

New construction ground floor under construction on the arenal beach of Jávea MONTAÑAR – EL ARENAL, JÁVEA/XÀBIA – REF. B0-A

La Bardisa, a residential complex already under construction, located in the Arenal, just a few metres from the Arenal beach and only 10 minutes walk from Cala Blanca, one of the most spectacular places in Javea. With a total of 23 flats of 3 and 2 bedrooms, distributed in ground floors with large private gardens, first floors, first floors and penthouses, La Bardisa is a residential with large communal areas.