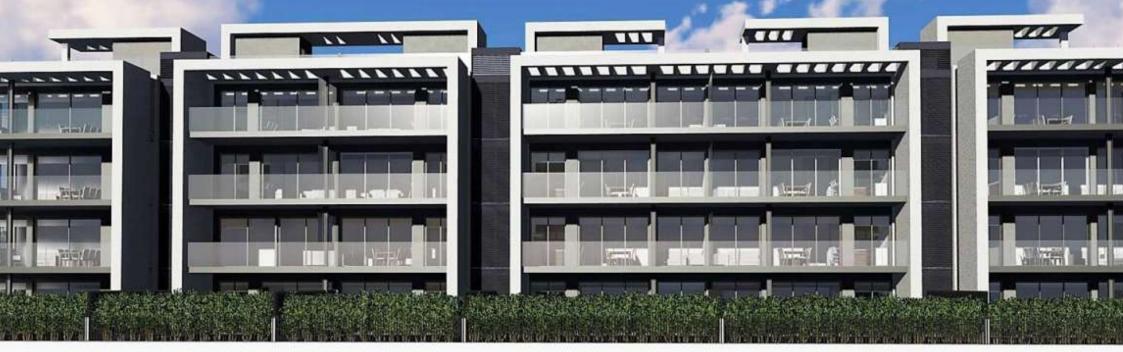

New construction ground floor under construction on the arenal beach of Jávea MONTAÑAR – EL ARENAL, JÁVEA/XÀBIA – REF. B0-A

La Bardisa, a residential complex already under construction, located in the Arenal, just a few metres from the Arenal beach and only 10 minutes walk from Cala Blanca, one of the most spectacular places in Javea. With a total of 23 flats of 3 and 2 bedrooms, distributed in ground floors with large private gardens, first floors, first floors and penthouses, La Bardisa is a residential with large communal areas.

nbsp;La Bardisa also offers ample parking spaces with storage room included in the price. The properties have aluminium exterior carpentry with thermal bridge break and lacquered finish. Also the full surface doors, solid and smooth, have a broken white lacquer finish with AlTIM seal. The board has MDF chips. Cabinets with 19 mm solid doors, smooth, up to the top, lacquered in off-white. Interior of laminated board with textile finish. Interior of wardrobes with rail, top shelf and bottom drawer and/or shoe rack. Cylindrical handles with satin nickel finish. The house also contains video intercom, air conditioning, domestic hot water, said water will be produced with a compact accumulator with heat pump heat pump, using the interior air that is extracted as condensation air... € 398,000 117M<sup>2</sup> BUILT 3 ROOMS 2 BATHROOMS SWIMMING POOL GARDEN TERRACE GARAGE STORAGE ROOM