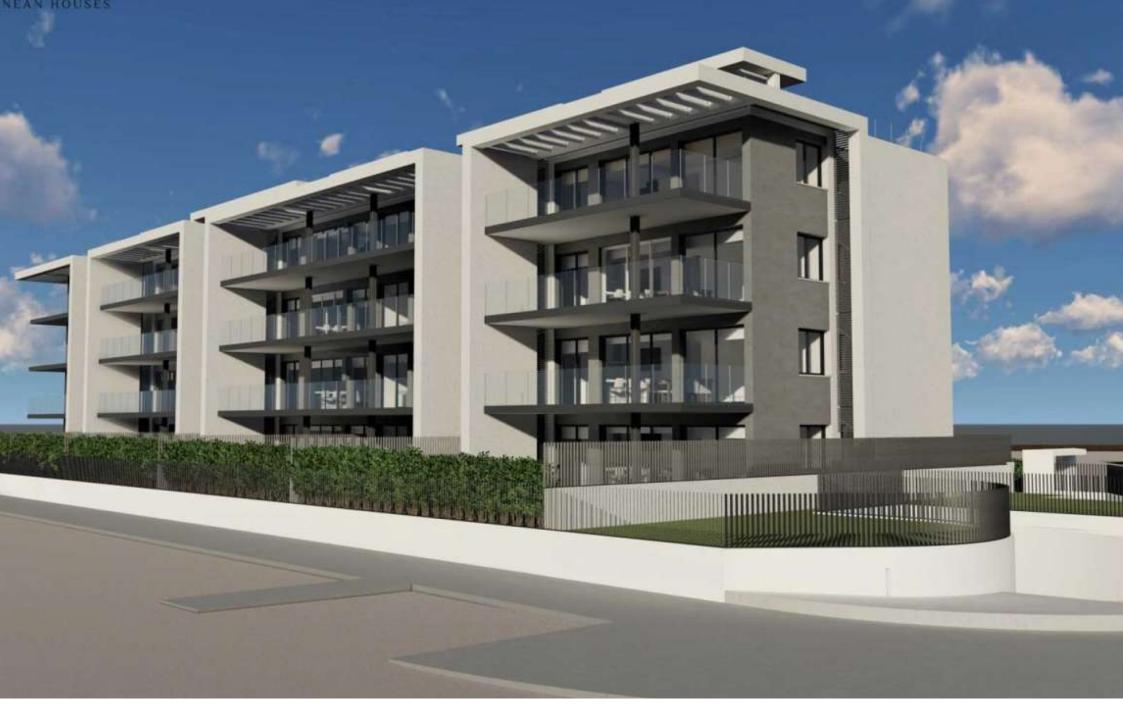

New construction ground floor under construction on the arenal beach of Jávea MONTAÑAR – EL ARENAL, JÁVEA/XÀBIA – REF. B0-A

La Bardisa, a residential complex already under construction, located in the Arenal, just a few metres from the Arenal beach and only 10 minutes walk from Cala Blanca, one of the most spectacular places in Javea. With a total of 23 flats of 3 and 2 bedrooms, distributed in ground floors with large private gardens, first floors, first floors and penthouses, La Bardisa is a residential with large communal areas.

nbsp;La Bardisa also offers ample parking spaces with storage room included in the price. The properties have aluminium exterior carpentry with thermal bridge break and lacquered finish. Also the full surface doors, solid and smooth, have a broken white lacquer finish with AlTIM seal. The board has MDF chips. Cabinets with 19 mm solid doors, smooth, up to the top, lacquered in off-white. Interior of laminated board with textile finish. Interior of wardrobes with rail, top shelf and bottom drawer and/or shoe rack. Cylindrical handles with satin nickel finish. The house also contains video intercom, air conditioning, domestic hot water, said water will be produced with a compact accumulator with heat pump heat pump, using the interior air that is extracted as condensation air... € 398,000 117M<sup>2</sup> BUILT 3 ROOMS 2 BATHROOMS SWIMMING POOL GARDEN TERRACE GARAGE STORAGE ROOM