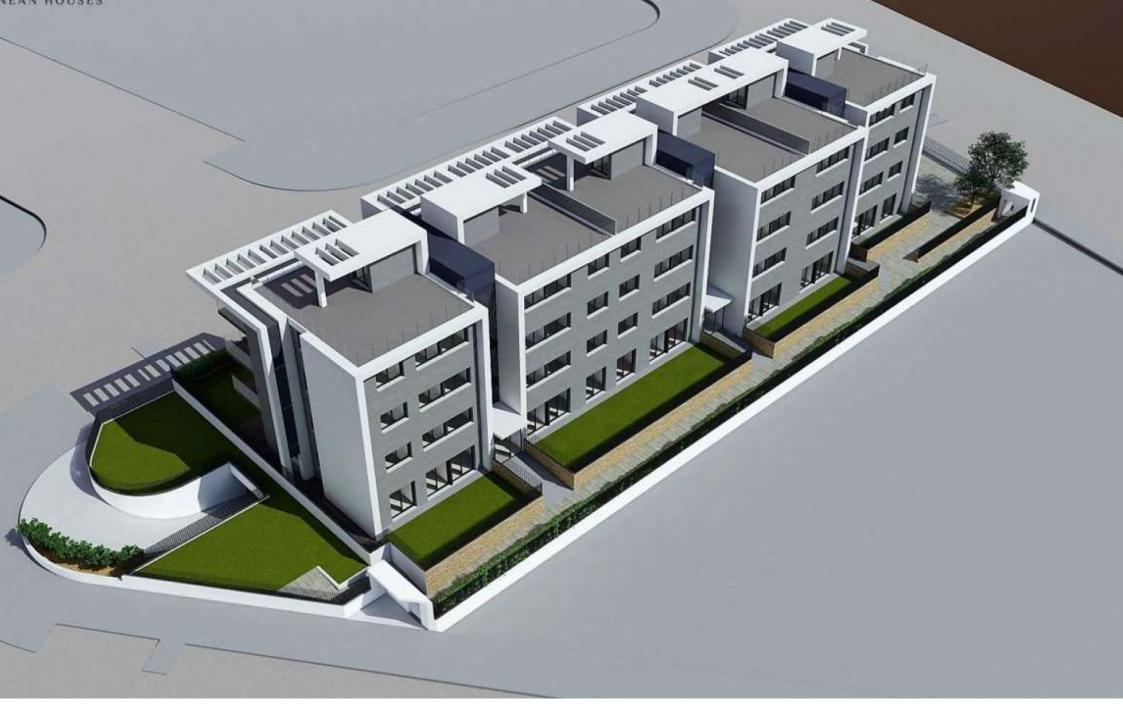

New construction ground floor under construction on the arenal beach of Jávea MONTAÑAR – EL ARENAL, JÁVEA/XÀBIA – REF. B0-A

La Bardisa, a residential complex already under construction, located in the Arenal, just a few metres from the Arenal beach and only 10 minutes walk from Cala Blanca, one of the most spectacular places in Javea. With a total of 23 flats of 3 and 2 bedrooms, distributed in ground floors with large private gardens, first floors, first floors and penthouses, La Bardisa is a residential with large communal areas.