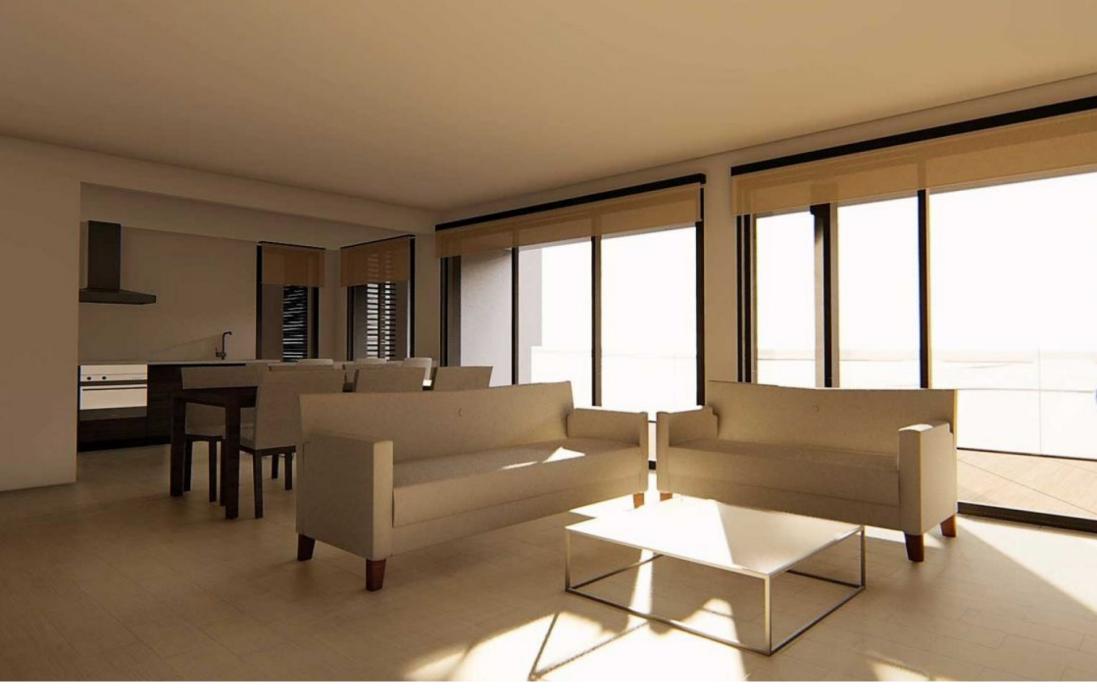

New construction ground floor under construction on the arenal beach of Jávea MONTAÑAR – EL ARENAL, JÁVEA/XÀBIA – REF. B0-A

La Bardisa, a residential complex already under construction, located in the Arenal, just a few metres from the Arenal beach and only 10 minutes walk from Cala Blanca, one of the most spectacular places in Javea. With a total of 23 flats of 3 and 2 bedrooms, distributed in ground floors with large private gardens, first floors, first floors and penthouses, La Bardisa is a residential with large communal areas.

nbsp;La Bardisa also offers ample parking spaces with storage room included in the price. The properties have aluminium exterior carpentry with thermal bridge break and lacquered finish. Also the full surface doors, solid and smooth, have a broken white lacquer finish with AlTIM seal. The board has MDF chips. Cabinets with 19 mm solid doors, smooth, up to the top, lacquered in off-white. Interior of laminated board with textile finish. Interior of wardrobes with rail, top shelf and bottom drawer and/or shoe rack. Cylindrical handles with satin nickel finish. The house also contains video intercom, air conditioning, domestic hot water, said water will be produced with a compact accumulator with heat pump heat pump, using the interior air that is extracted as condensation air... € 398,000 117M<sup>2</sup> BUILT 3 ROOMS 2 BATHROOMS SWIMMING POOL GARDEN TERRACE GARAGE STORAGE ROOM