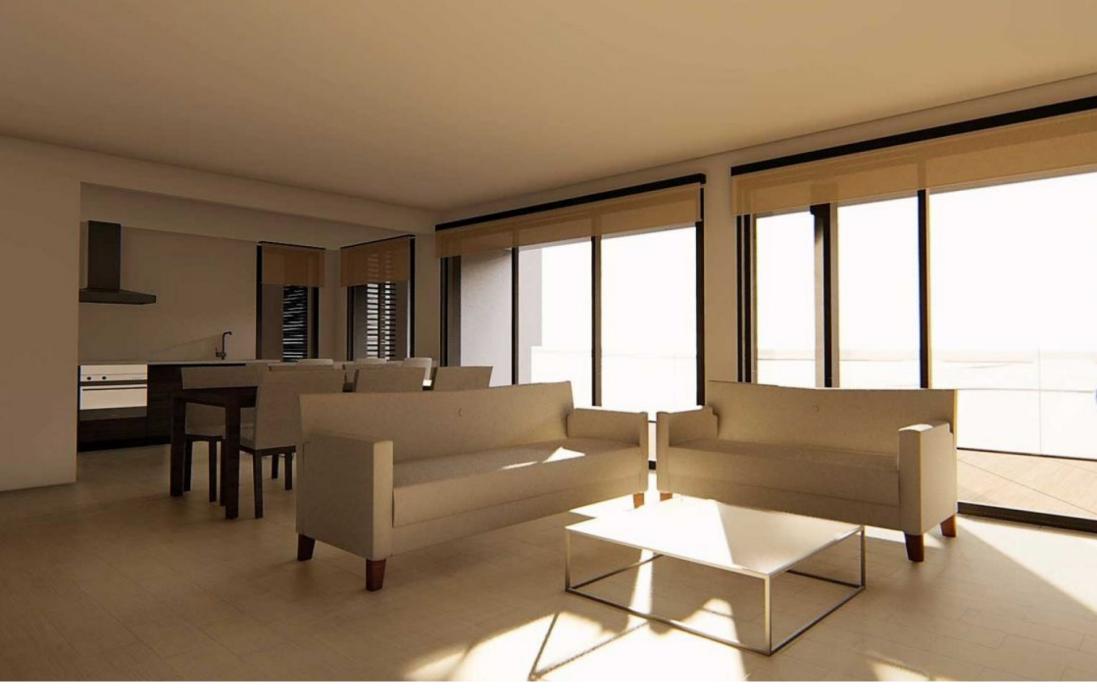

nbsp;La Bardisa also offers ample parking spaces with storage room included in the price. The properties have aluminium exterior carpentry with thermal bridge break and lacquered finish. Also the full surface doors, solid and smooth, have a broken white lacquer finish with AlTIM seal. The board has MDF chips. Cabinets with 19 mm solid doors, smooth, up to the top, lacquered in off-white. Interior of laminated board with textile finish. Interior of wardrobes with rail, top shelf and bottom drawer and/or shoe rack. Cylindrical handles with satin nickel finish. The house also contains video intercom, air conditioning, domestic hot water, said water will be produced with a compact accumulator with heat pump heat pump, using the interior air that is extracted as condensation air... € 318,500 96M<sup>2</sup> BUILT 2 ROOMS 2 BATHROOMS 2 BATHROOMS SWIMMING POOL GARDEN TERRACE GARAGE STORAGE ROOM