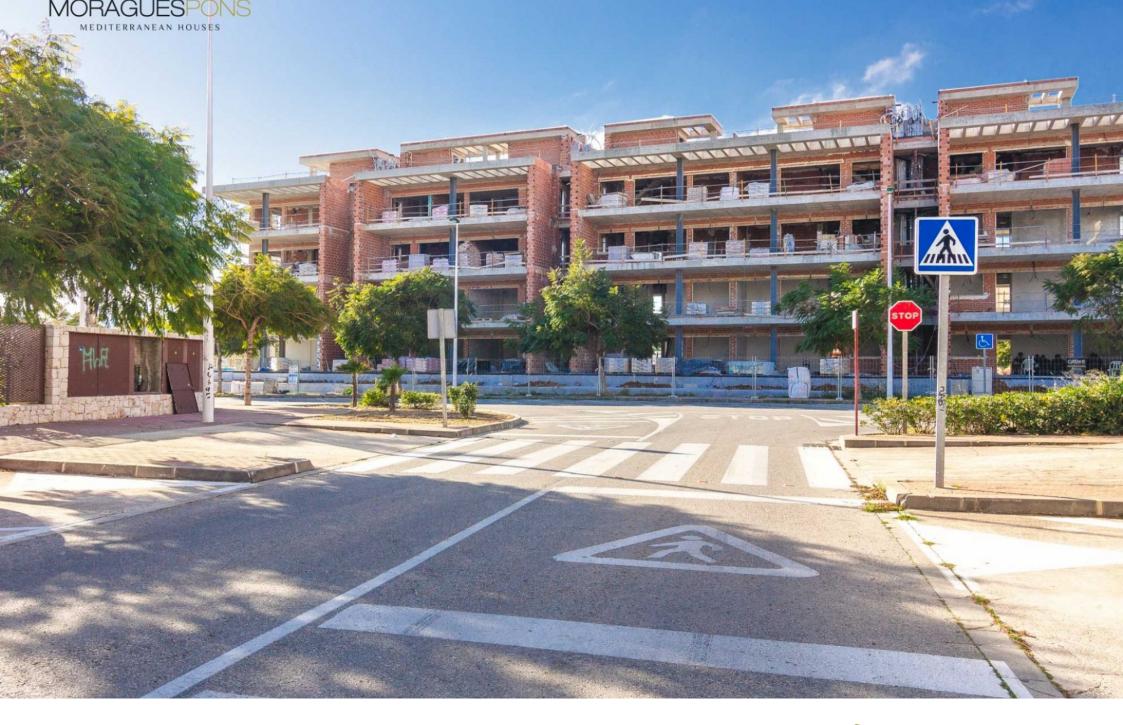

New construction ground floor under construction on the arenal beach of Jávea MONTAÑAR - EL ARENAL, JÁVEA/XÀBIA - REF. BO-B

La Bardisa, a residential complex already under construction, located in the Arenal, just a few metres from the Arenal beach and only 10 minutes walk from Cala Blanca, one of the most spectacular places in Javea. With a total of 23 flats of 3 and 2 bedrooms, distributed in ground floors with large private gardens, first floors, first floors and penthouses, La Bardisa is a residential with large communal areas.