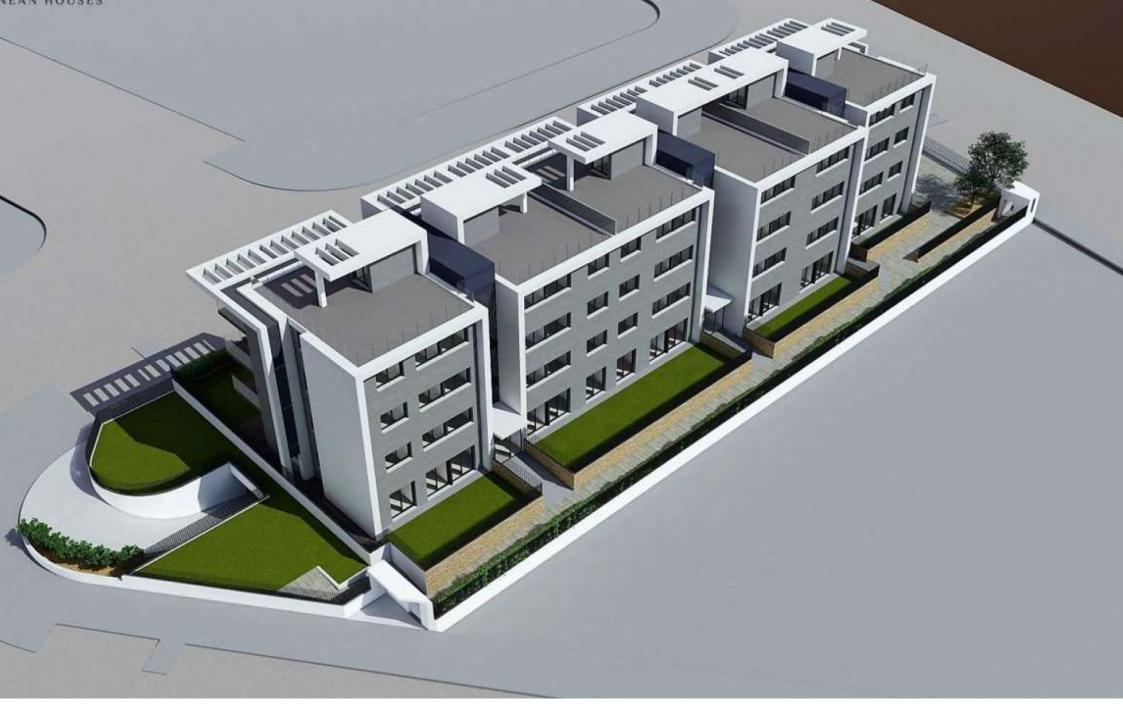

New construction ground floor under construction on the arenal beach of Jávea MONTAÑAR - EL ARENAL, JÁVEA/XÀBIA - REF. BO-B

La Bardisa, a residential complex already under construction, located in the Arenal, just a few metres from the Arenal beach and only 10 minutes walk from Cala Blanca, one of the most spectacular places in Javea. With a total of 23 flats of 3 and 2 bedrooms, distributed in ground floors with large private gardens, first floors, first floors and penthouses, La Bardisa is a residential with large communal areas.

nbsp;La Bardisa also offers ample parking spaces with storage room included in the price. The properties have aluminium exterior carpentry with thermal bridge break and lacquered finish. Also the full surface doors, solid and smooth, have a broken white lacquer finish with AlTIM seal. The board has MDF chips. Cabinets with 19 mm solid doors, smooth, up to the top, lacquered in off-white. Interior of laminated board with textile finish. Interior of wardrobes with rail, top shelf and bottom drawer and/or shoe rack. Cylindrical handles with satin nickel finish. The house also contains video intercom, air conditioning, domestic hot water, said water will be produced with a compact accumulator with heat pump heat pump, using the interior air that is extracted as condensation air... € 318,500 96M<sup>2</sup> BUILT 2 ROOMS 2 BATHROOMS 2 BATHROOMS SWIMMING POOL GARDEN TERRACE GARAGE STORAGE ROOM