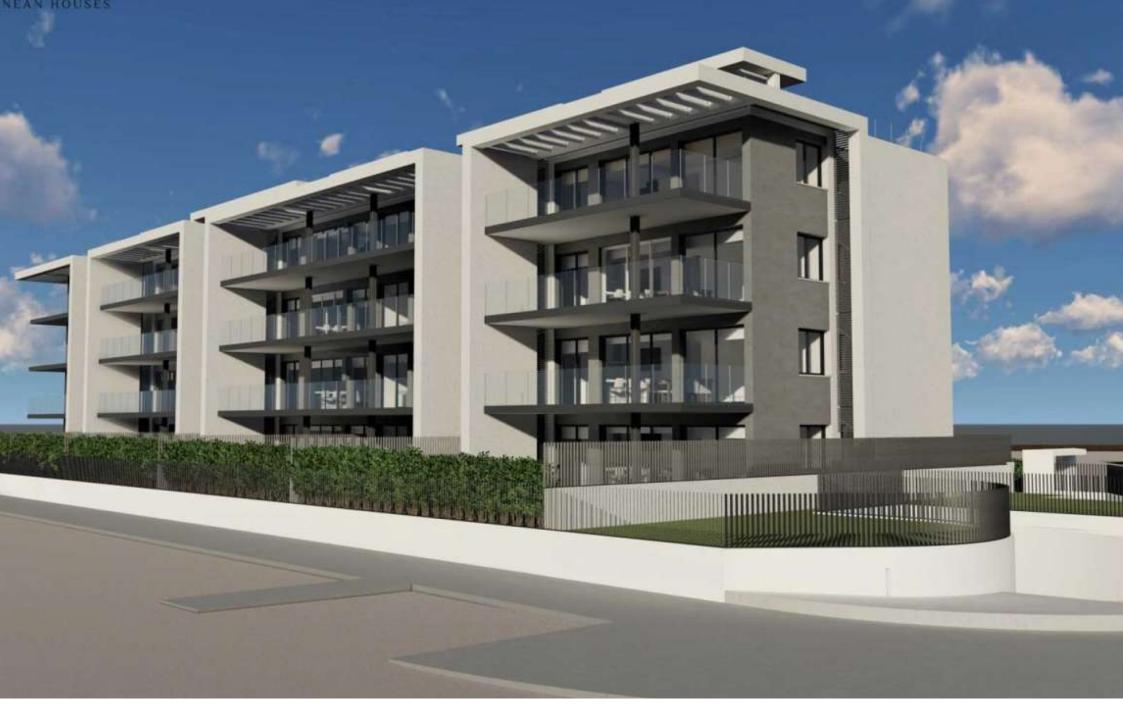

New construction ground floor under construction on the arenal beach of Jávea MONTAÑAR - EL ARENAL, JÁVEA/XÀBIA - REF. BO-B

La Bardisa, a residential complex already under construction, located in the Arenal, just a few metres from the Arenal beach and only 10 minutes walk from Cala Blanca, one of the most spectacular places in Javea. With a total of 23 flats of 3 and 2 bedrooms, distributed in ground floors with large private gardens, first floors, first floors and penthouses, La Bardisa is a residential with large communal areas.

nbsp;La Bardisa also offers ample parking spaces with storage room included in the price. The properties have aluminium exterior carpentry with thermal bridge break and lacquered finish. Also the full surface doors, solid and smooth, have a broken white lacquer finish with AlTIM seal. The board has MDF chips. Cabinets with 19 mm solid doors, smooth, up to the top, lacquered in off-white. Interior of laminated board with textile finish. Interior of wardrobes with rail, top shelf and bottom drawer and/or shoe rack. Cylindrical handles with satin nickel finish. The house also contains video intercom, air conditioning, domestic hot water, said water will be produced with a compact accumulator with heat pump heat pump, using the interior air that is extracted as condensation air... € 318,500 96M<sup>2</sup> BUILT 2 ROOMS 2 BATHROOMS 2 BATHROOMS SWIMMING POOL GARDEN TERRACE GARAGE STORAGE ROOM