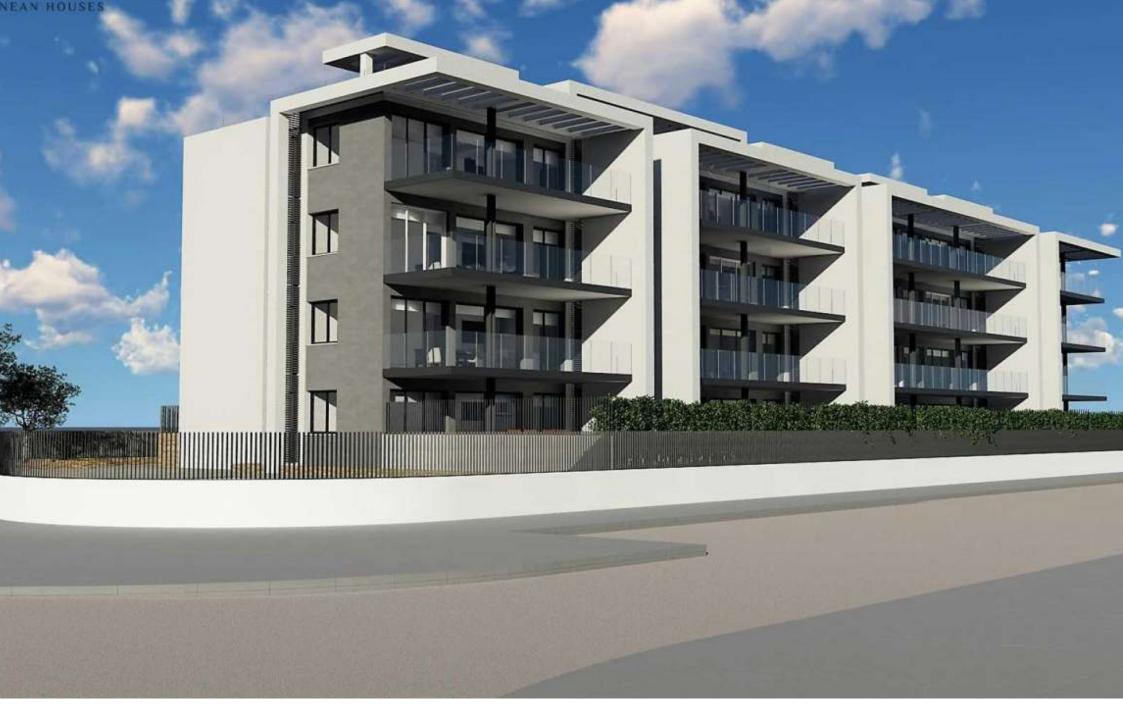

New construction ground floor under construction on the arenal beach of Jávea MONTAÑAR - EL ARENAL, JÁVEA/XÀBIA - REF. BO-B

La Bardisa, a residential complex already under construction, located in the Arenal, just a few metres from the Arenal beach and only 10 minutes walk from Cala Blanca, one of the most spectacular places in Javea. With a total of 23 flats of 3 and 2 bedrooms, distributed in ground floors with large private gardens, first floors, first floors and penthouses, La Bardisa is a residential with large communal areas.

nbsp;La Bardisa also offers ample parking spaces with storage room included in the price. The properties have aluminium exterior carpentry with thermal bridge break and lacquered finish. Also the full surface doors, solid and smooth, have a broken white lacquer finish with AlTIM seal. The board has MDF chips. Cabinets with 19 mm solid doors, smooth, up to the top, lacquered in off-white. Interior of laminated board with textile finish. Interior of wardrobes with rail, top shelf and bottom drawer and/or shoe rack. Cylindrical handles with satin nickel finish. The house also contains video intercom, air conditioning, domestic hot water, said water will be produced with a compact accumulator with heat pump heat pump, using the interior air that is extracted as condensation air... € 318,500 96M<sup>2</sup> BUILT 2 ROOMS 2 BATHROOMS 2 BATHROOMS SWIMMING POOL GARDEN TERRACE GARAGE STORAGE ROOM