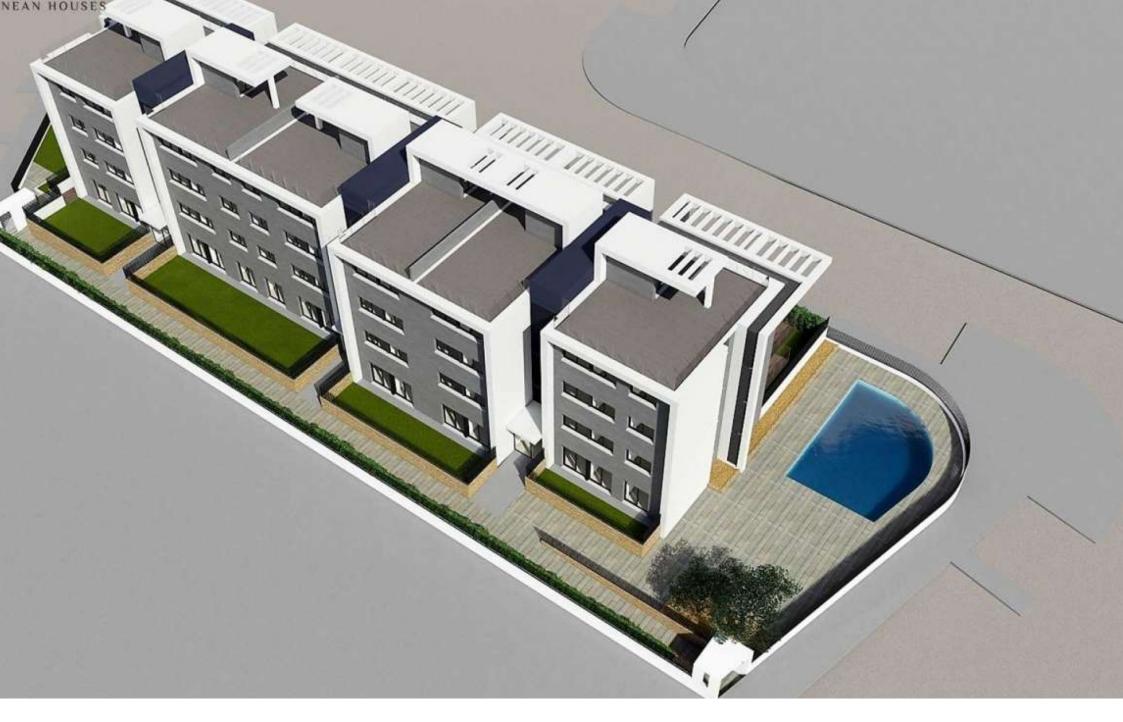

New construction ground floor under construction on the arenal beach of Jávea MONTAÑAR - EL ARENAL, JÁVEA/XÀBIA - REF. BO-B

La Bardisa, a residential complex already under construction, located in the Arenal, just a few metres from the Arenal beach and only 10 minutes walk from Cala Blanca, one of the most spectacular places in Javea. With a total of 23 flats of 3 and 2 bedrooms, distributed in ground floors with large private gardens, first floors, first floors and penthouses, La Bardisa is a residential with large communal areas.

nbsp;La Bardisa also offers ample parking spaces with storage room included in the price. The properties have aluminium exterior carpentry with thermal bridge break and lacquered finish. Also the full surface doors, solid and smooth, have a broken white lacquer finish with AlTIM seal. The board has MDF chips. Cabinets with 19 mm solid doors, smooth, up to the top, lacquered in off-white. Interior of laminated board with textile finish. Interior of wardrobes with rail, top shelf and bottom drawer and/or shoe rack. Cylindrical handles with satin nickel finish. The house also contains video intercom, air conditioning, domestic hot water, said water will be produced with a compact accumulator with heat pump heat pump, using the interior air that is extracted as condensation air... € 318,500 96M<sup>2</sup> BUILT 2 ROOMS 2 BATHROOMS 2 BATHROOMS SWIMMING POOL GARDEN TERRACE GARAGE STORAGE ROOM