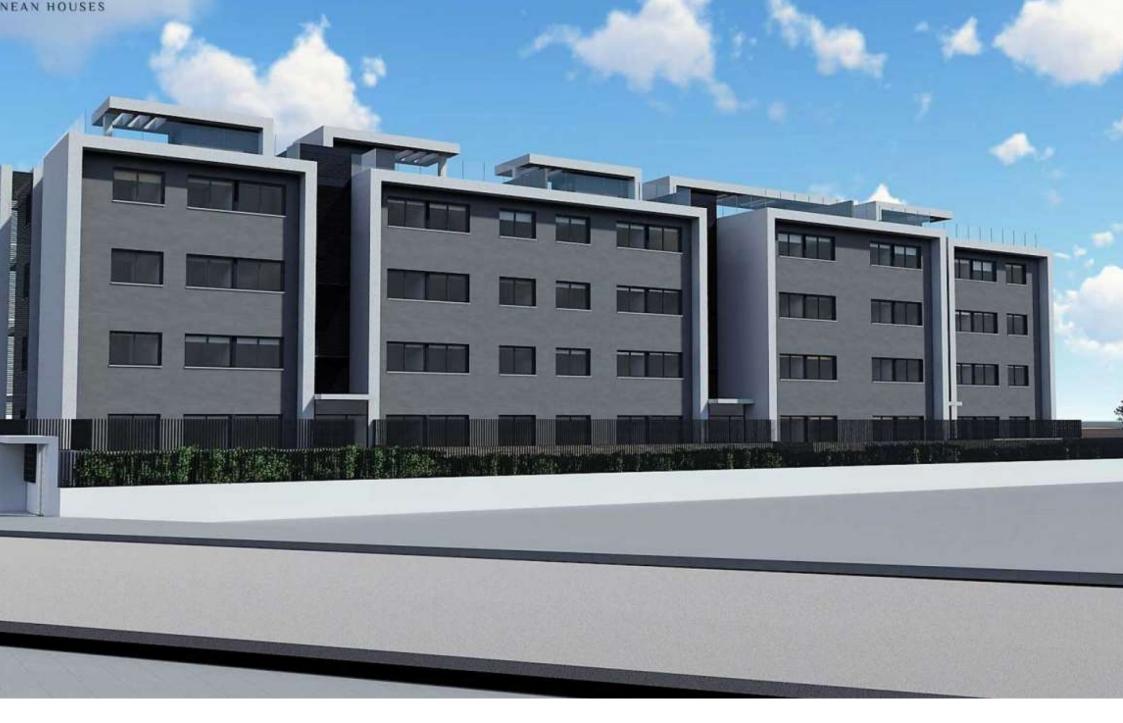

New construction ground floor under construction on the arenal beach of Jávea MONTAÑAR - EL ARENAL, JÁVEA/XÀBIA - REF. BO-B

La Bardisa, a residential complex already under construction, located in the Arenal, just a few metres from the Arenal beach and only 10 minutes walk from Cala Blanca, one of the most spectacular places in Javea. With a total of 23 flats of 3 and 2 bedrooms, distributed in ground floors with large private gardens, first floors, first floors and penthouses, La Bardisa is a residential with large communal areas.

nbsp;La Bardisa also offers ample parking spaces with storage room included in the price. The properties have aluminium exterior carpentry with thermal bridge break and lacquered finish. Also the full surface doors, solid and smooth, have a broken white lacquer finish with AlTIM seal. The board has MDF chips. Cabinets with 19 mm solid doors, smooth, up to the top, lacquered in off-white. Interior of laminated board with textile finish. Interior of wardrobes with rail, top shelf and bottom drawer and/or shoe rack. Cylindrical handles with satin nickel finish. The house also contains video intercom, air conditioning, domestic hot water, said water will be produced with a compact accumulator with heat pump heat pump, using the interior air that is extracted as condensation air... € 318,500 96M<sup>2</sup> BUILT 2 ROOMS 2 BATHROOMS 2 BATHROOMS SWIMMING POOL GARDEN TERRACE GARAGE STORAGE ROOM