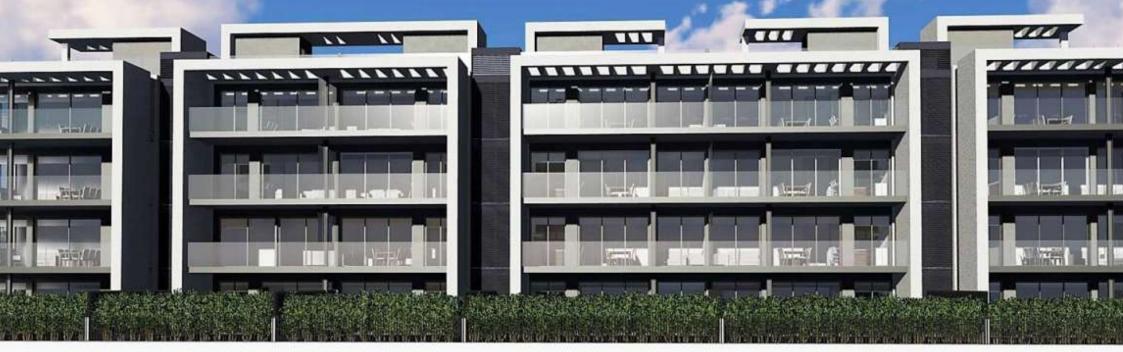

New construction ground floor under construction on the arenal beach of Jávea MONTAÑAR - EL ARENAL, JÁVEA/XÀBIA - REF. BO-B

La Bardisa, a residential complex already under construction, located in the Arenal, just a few metres from the Arenal beach and only 10 minutes walk from Cala Blanca, one of the most spectacular places in Javea. With a total of 23 flats of 3 and 2 bedrooms, distributed in ground floors with large private gardens, first floors, first floors and penthouses, La Bardisa is a residential with large communal areas.

nbsp;La Bardisa also offers ample parking spaces with storage room included in the price. The properties have aluminium exterior carpentry with thermal bridge break and lacquered finish. Also the full surface doors, solid and smooth, have a broken white lacquer finish with AlTIM seal. The board has MDF chips. Cabinets with 19 mm solid doors, smooth, up to the top, lacquered in off-white. Interior of laminated board with textile finish. Interior of wardrobes with rail, top shelf and bottom drawer and/or shoe rack. Cylindrical handles with satin nickel finish. The house also contains video intercom, air conditioning, domestic hot water, said water will be produced with a compact accumulator with heat pump heat pump, using the interior air that is extracted as condensation air... € 318,500 96M<sup>2</sup> BUILT 2 ROOMS 2 BATHROOMS 2 BATHROOMS SWIMMING POOL GARDEN TERRACE GARAGE STORAGE ROOM