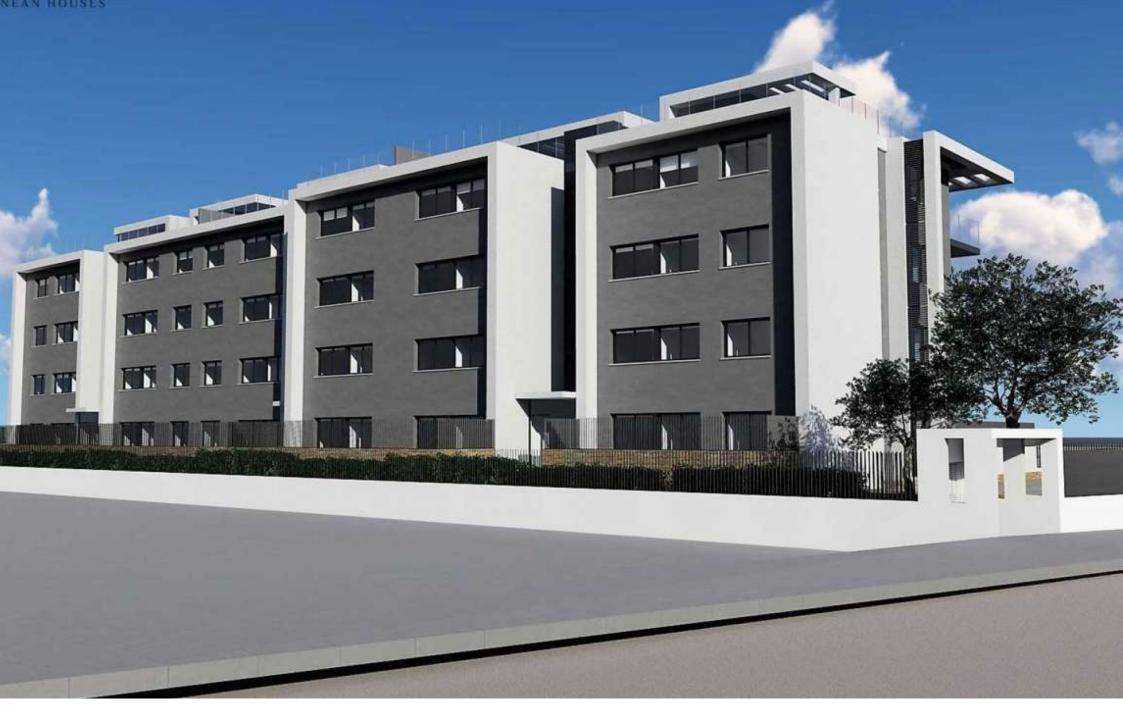

New construction ground floor under construction on the arenal beach of Jávea MONTAÑAR - EL ARENAL, JÁVEA/XÀBIA - REF. BO-B

La Bardisa, a residential complex already under construction, located in the Arenal, just a few metres from the Arenal beach and only 10 minutes walk from Cala Blanca, one of the most spectacular places in Javea. With a total of 23 flats of 3 and 2 bedrooms, distributed in ground floors with large private gardens, first floors, first floors and penthouses, La Bardisa is a residential with large communal areas.

nbsp;La Bardisa also offers ample parking spaces with storage room included in the price. The properties have aluminium exterior carpentry with thermal bridge break and lacquered finish. Also the full surface doors, solid and smooth, have a broken white lacquer finish with AlTIM seal. The board has MDF chips. Cabinets with 19 mm solid doors, smooth, up to the top, lacquered in off-white. Interior of laminated board with textile finish. Interior of wardrobes with rail, top shelf and bottom drawer and/or shoe rack. Cylindrical handles with satin nickel finish. The house also contains video intercom, air conditioning, domestic hot water, said water will be produced with a compact accumulator with heat pump heat pump, using the interior air that is extracted as condensation air... € 318,500 96M<sup>2</sup> BUILT 2 ROOMS 2 BATHROOMS 2 BATHROOMS SWIMMING POOL GARDEN TERRACE GARAGE STORAGE ROOM