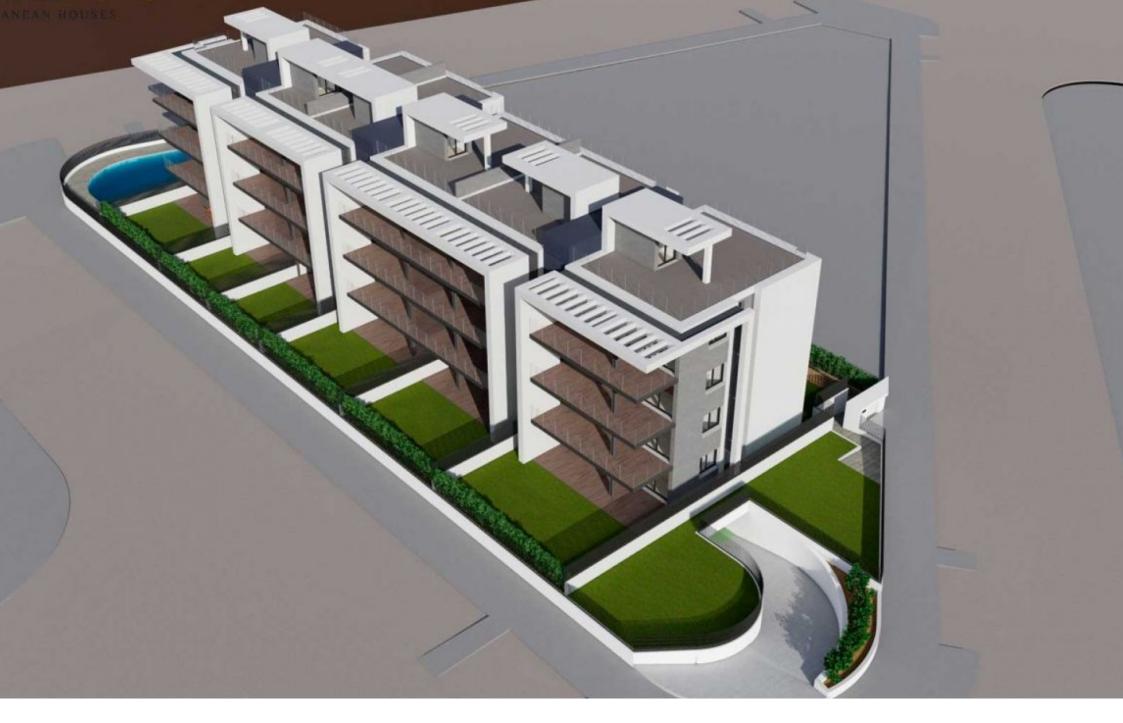

New construction ground floor under construction on the arenal beach of Jávea MONTAÑAR - EL ARENAL, JÁVEA/XÀBIA - REF. BO-B

La Bardisa, a residential complex already under construction, located in the Arenal, just a few metres from the Arenal beach and only 10 minutes walk from Cala Blanca, one of the most spectacular places in Javea. With a total of 23 flats of 3 and 2 bedrooms, distributed in ground floors with large private gardens, first floors, first floors and penthouses, La Bardisa is a residential with large communal areas.

nbsp;La Bardisa also offers ample parking spaces with storage room included in the price. The properties have aluminium exterior carpentry with thermal bridge break and lacquered finish. Also the full surface doors, solid and smooth, have a broken white lacquer finish with AlTIM seal. The board has MDF chips. Cabinets with 19 mm solid doors, smooth, up to the top, lacquered in off-white. Interior of laminated board with textile finish. Interior of wardrobes with rail, top shelf and bottom drawer and/or shoe rack. Cylindrical handles with satin nickel finish. The house also contains video intercom, air conditioning, domestic hot water, said water will be produced with a compact accumulator with heat pump heat pump, using the interior air that is extracted as condensation air... € 318,500 96M<sup>2</sup> BUILT 2 ROOMS 2 BATHROOMS 2 BATHROOMS SWIMMING POOL GARDEN TERRACE GARAGE STORAGE ROOM