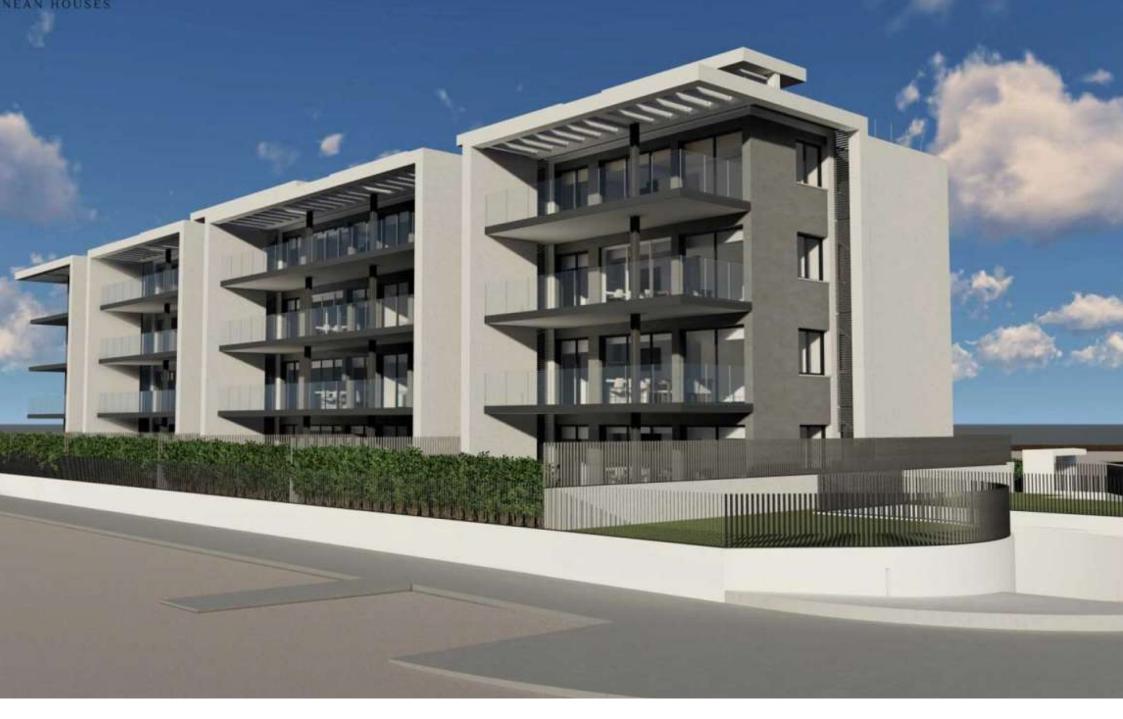

New construction ground floor under construction on the arenal beach of Jávea MONTAÑAR – EL ARENAL, JÁVEA/XÀBIA – REF. B1-A

La Bardisa, a residential complex already under construction, located in the Arenal, just a few metres from the Arenal beach and only 10 minutes walk from Cala Blanca, one of the most spectacular places in Javea. With a total of 23 flats of 3 and 2 bedrooms, distributed in ground floors with large private gardens, first floors, first floors and penthouses, La Bardisa is a residential with large communal areas.

La Bardisa also offers ample parking spaces with storage room included in the price. The properties have aluminium exterior carpentry with thermal bridge break and lacquered finish. Also the full surface doors, solid and smooth, have a broken white lacquer finish with AlTIM seal. The board has MDF chips. Cabinets with 19 mm solid doors, smooth, up to the top, lacquered in off-white. Interior of laminated board with textile finish. Interior of wardrobes with rail, top shelf and bottom drawer and/or shoe rack. Cylindrical handles with satin nickel finish. The house also contains video intercom, air conditioning, domestic hot water, said water will be produced with a compact accumulator with heat pump heat pump, using the interior air that is extracted as condensation air, to meet the conditions of air renewal.