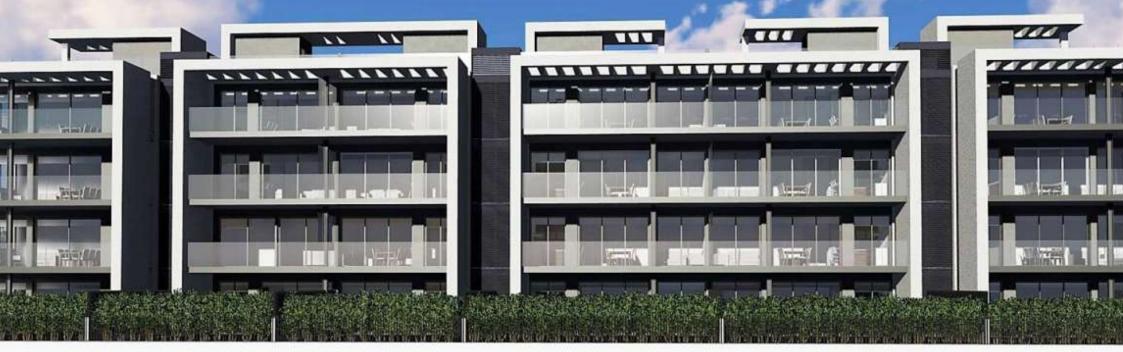

New construction ground floor under construction on the arenal beach of Jávea MONTAÑAR – EL ARENAL, JÁVEA/XÀBIA – REF. B1-A

La Bardisa, a residential complex already under construction, located in the Arenal, just a few metres from the Arenal beach and only 10 minutes walk from Cala Blanca, one of the most spectacular places in Javea. With a total of 23 flats of 3 and 2 bedrooms, distributed in ground floors with large private gardens, first floors, first floors and penthouses, La Bardisa is a residential with large communal areas.

La Bardisa also offers ample parking spaces with storage room included in the price. The properties have aluminium exterior carpentry with thermal bridge break and lacquered finish. Also the full surface doors, solid and smooth, have a broken white lacquer finish with AlTIM seal. The board has MDF chips. Cabinets with 19 mm solid doors, smooth, up to the top, lacquered in off-white. Interior of laminated board with textile finish. Interior of wardrobes with rail, top shelf and bottom drawer and/or shoe rack. Cylindrical handles with satin nickel finish. The house also contains video intercom, air conditioning, domestic hot water, said water will be produced with a compact accumulator with heat pump heat pump, using the interior air that is extracted as condensation air, to meet the conditions of air renewal.