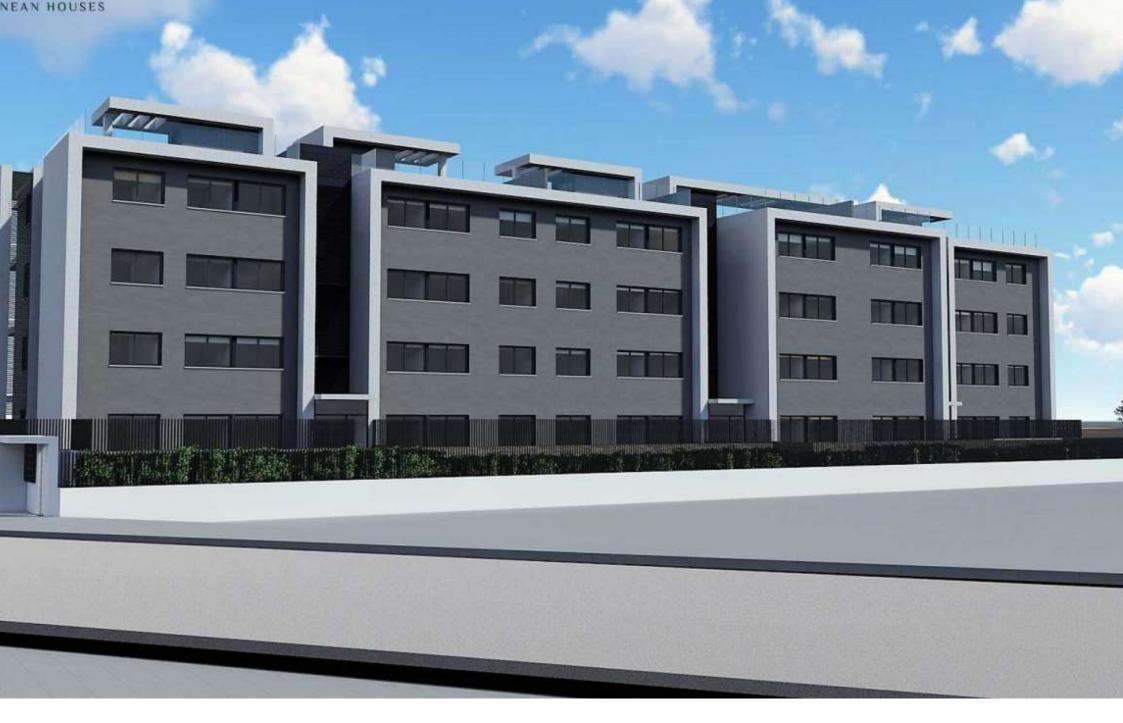

New construction ground floor under construction on the arenal beach of Jávea MONTAÑAR – EL ARENAL, JÁVEA/XÀBIA – REF. B1-A

La Bardisa, a residential complex already under construction, located in the Arenal, just a few metres from the Arenal beach and only 10 minutes walk from Cala Blanca, one of the most spectacular places in Javea. With a total of 23 flats of 3 and 2 bedrooms, distributed in ground floors with large private gardens, first floors, first floors and penthouses, La Bardisa is a residential with large communal areas.

La Bardisa also offers ample parking spaces with storage room included in the price. The properties have aluminium exterior carpentry with thermal bridge break and lacquered finish. Also the full surface doors, solid and smooth, have a broken white lacquer finish with AlTIM seal. The board has MDF chips. Cabinets with 19 mm solid doors, smooth, up to the top, lacquered in off-white. Interior of laminated board with textile finish. Interior of wardrobes with rail, top shelf and bottom drawer and/or shoe rack. Cylindrical handles with satin nickel finish. The house also contains video intercom, air conditioning, domestic hot water, said water will be produced with a compact accumulator with heat pump heat pump, using the interior air that is extracted as condensation air, to meet the conditions of air renewal.