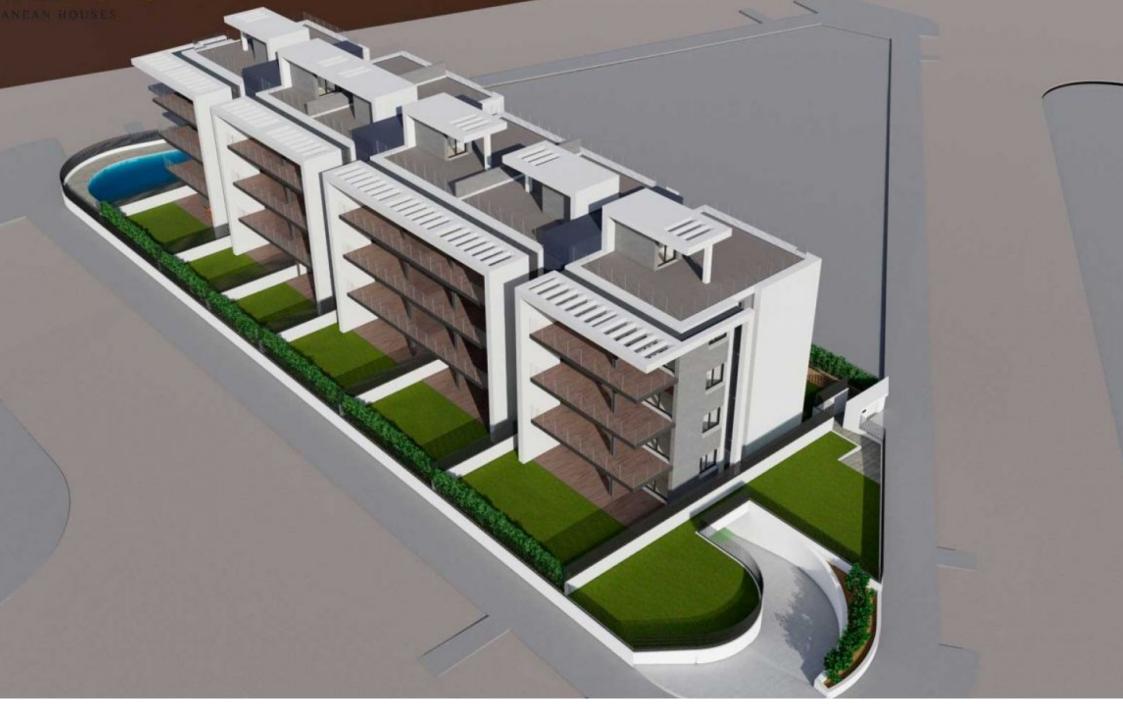

New construction ground floor under construction on the arenal beach of Jávea MONTAÑAR – EL ARENAL, JÁVEA/XÀBIA – REF. B1-A

La Bardisa, a residential complex already under construction, located in the Arenal, just a few metres from the Arenal beach and only 10 minutes walk from Cala Blanca, one of the most spectacular places in Javea. With a total of 23 flats of 3 and 2 bedrooms, distributed in ground floors with large private gardens, first floors, first floors and penthouses, La Bardisa is a residential with large communal areas.