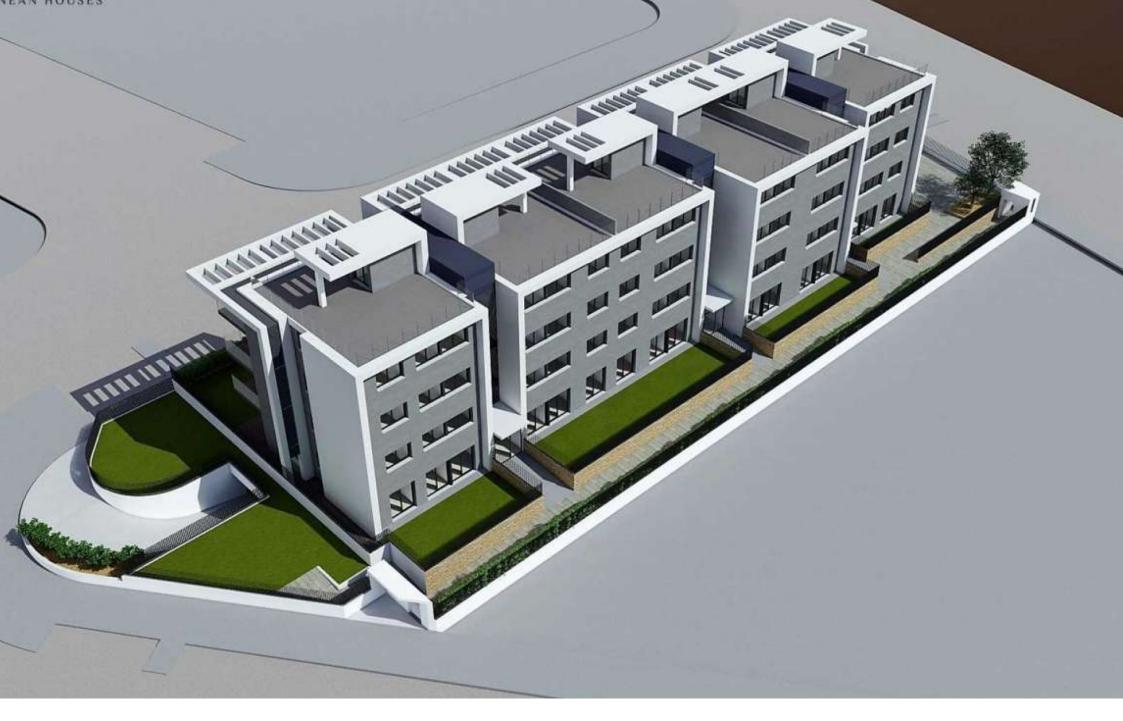

New construction ground floor under construction on the arenal beach of Jávea MONTAÑAR – EL ARENAL, JÁVEA/XÀBIA – REF. B1-A

La Bardisa, a residential complex already under construction, located in the Arenal, just a few metres from the Arenal beach and only 10 minutes walk from Cala Blanca, one of the most spectacular places in Javea. With a total of 23 flats of 3 and 2 bedrooms, distributed in ground floors with large private gardens, first floors, first floors and penthouses, La Bardisa is a residential with large communal areas.

La Bardisa also offers ample parking spaces with storage room included in the price. The properties have aluminium exterior carpentry with thermal bridge break and lacquered finish. Also the full surface doors, solid and smooth, have a broken white lacquer finish with AlTIM seal. The board has MDF chips. Cabinets with 19 mm solid doors, smooth, up to the top, lacquered in off-white. Interior of laminated board with textile finish. Interior of wardrobes with rail, top shelf and bottom drawer and/or shoe rack. Cylindrical handles with satin nickel finish. The house also contains video intercom, air conditioning, domestic hot water, said water will be produced with a compact accumulator with heat pump heat pump, using the interior air that is extracted as condensation air, to meet the conditions of air renewal.