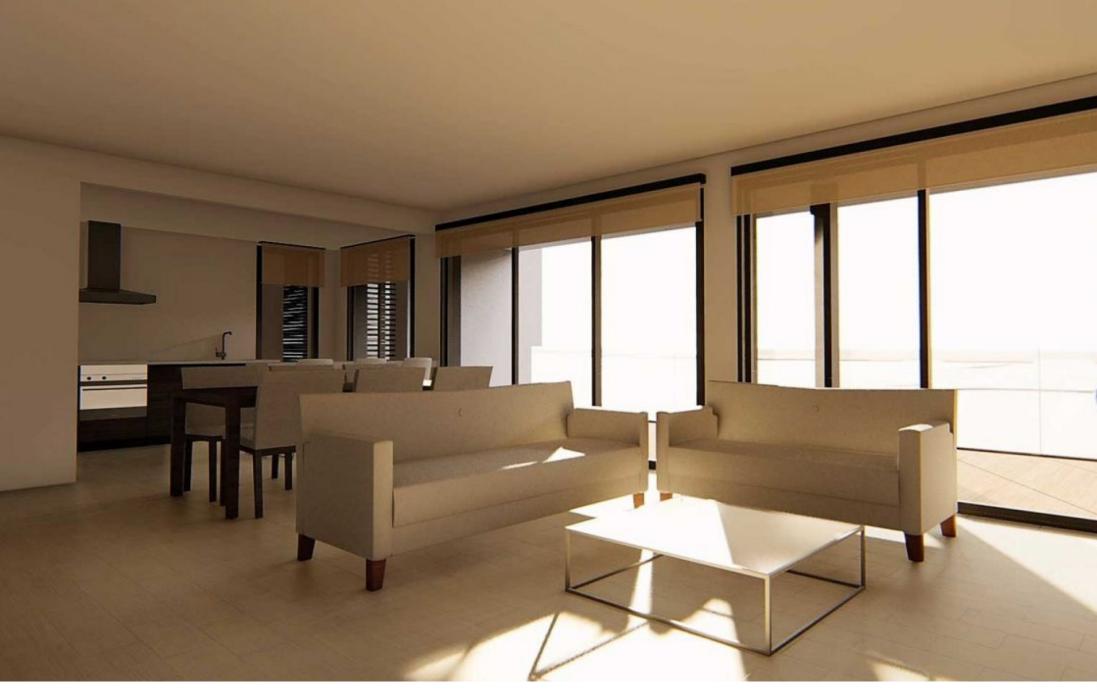

New construction ground floor under construction on the arenal beach of Jávea MONTAÑAR – EL ARENAL, JÁVEA/XÀBIA – REF. B1-A

La Bardisa, a residential complex already under construction, located in the Arenal, just a few metres from the Arenal beach and only 10 minutes walk from Cala Blanca, one of the most spectacular places in Javea. With a total of 23 flats of 3 and 2 bedrooms, distributed in ground floors with large private gardens, first floors, first floors and penthouses, La Bardisa is a residential with large communal areas.

La Bardisa also offers ample parking spaces with storage room included in the price. The properties have aluminium exterior carpentry with thermal bridge break and lacquered finish. Also the full surface doors, solid and smooth, have a broken white lacquer finish with AlTIM seal. The board has MDF chips. Cabinets with 19 mm solid doors, smooth, up to the top, lacquered in off-white. Interior of laminated board with textile finish. Interior of wardrobes with rail, top shelf and bottom drawer and/or shoe rack. Cylindrical handles with satin nickel finish. The house also contains video intercom, air conditioning, domestic hot water, said water will be produced with a compact accumulator with heat pump heat pump, using the interior air that is extracted as condensation air, to meet the conditions of air renewal.