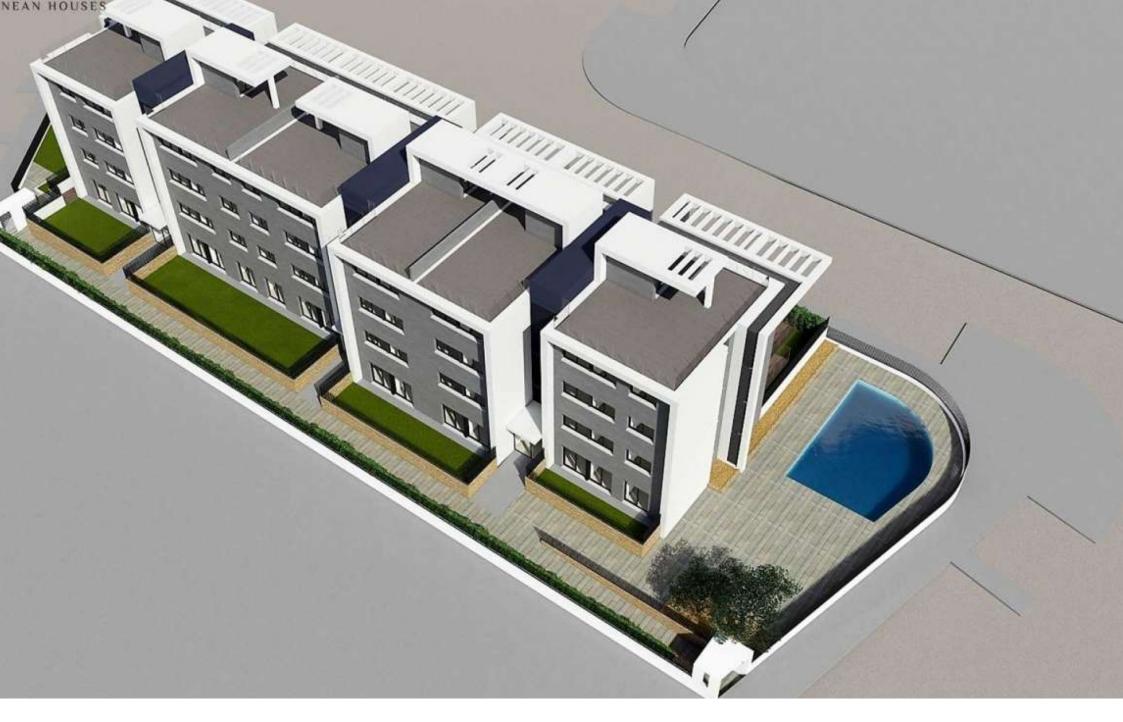

New construction ground floor under construction on the arenal beach of Jávea MONTAÑAR – EL ARENAL, JÁVEA/XÀBIA – REF. B1-A

La Bardisa, a residential complex already under construction, located in the Arenal, just a few metres from the Arenal beach and only 10 minutes walk from Cala Blanca, one of the most spectacular places in Javea. With a total of 23 flats of 3 and 2 bedrooms, distributed in ground floors with large private gardens, first floors, first floors and penthouses, La Bardisa is a residential with large communal areas.

La Bardisa also offers ample parking spaces with storage room included in the price. The properties have aluminium exterior carpentry with thermal bridge break and lacquered finish. Also the full surface doors, solid and smooth, have a broken white lacquer finish with AlTIM seal. The board has MDF chips. Cabinets with 19 mm solid doors, smooth, up to the top, lacquered in off-white. Interior of laminated board with textile finish. Interior of wardrobes with rail, top shelf and bottom drawer and/or shoe rack. Cylindrical handles with satin nickel finish. The house also contains video intercom, air conditioning, domestic hot water, said water will be produced with a compact accumulator with heat pump heat pump, using the interior air that is extracted as condensation air, to meet the conditions of air renewal.