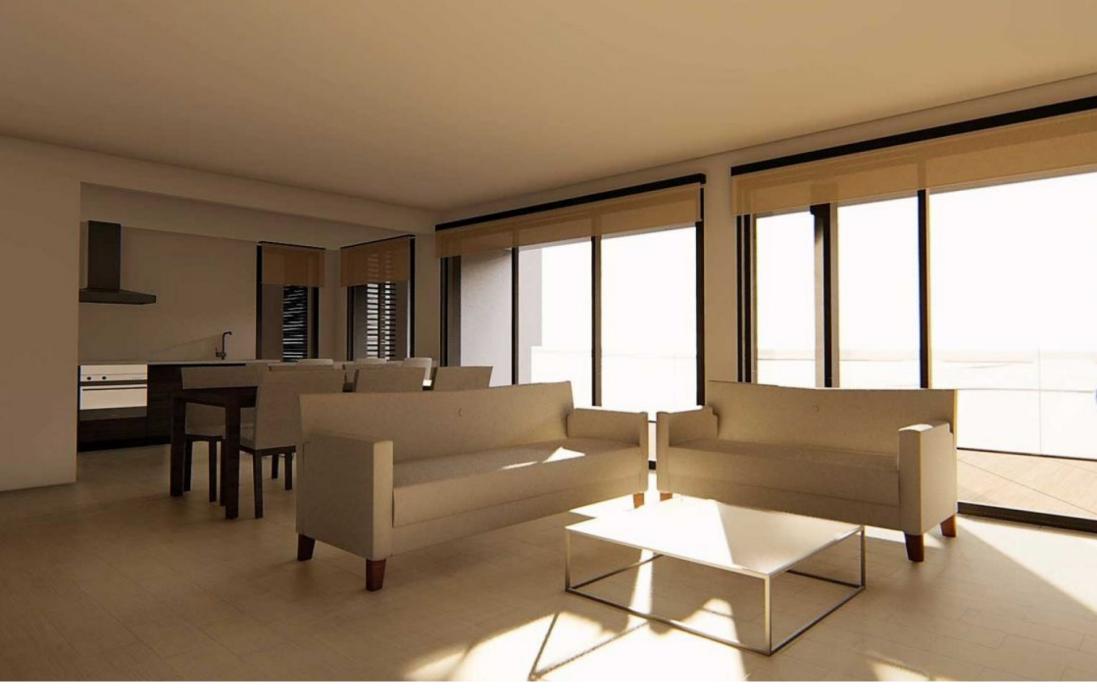

New construction ground floor under construction on the arenal beach of Jávea MONTAÑAR - EL ARENAL, JÁVEA/XÀBIA - REF. B2-B

La Bardisa, a residential complex already under construction, located in the Arenal, just a few metres from the Arenal beach and only 10 minutes walk from Cala Blanca, one of the most spectacular places in Javea. With a total of 23 flats of 3 and 2 bedrooms, distributed in ground floors with large private gardens, first floors, first floors and penthouses, La Bardisa is a residential with large communal areas.

nbsp;La Bardisa also offers ample parking spaces with storage room included in the price. The properties have aluminium exterior carpentry with thermal bridge break and lacquered finish. Also the full surface doors, solid and smooth, have a broken white lacquer finish with AlTIM seal. The board has MDF chips. Cabinets with 19 mm solid doors, smooth, up to the top, lacquered in off-white. Interior of laminated board with textile finish. Interior of wardrobes with rail, top shelf and bottom drawer and/or shoe rack. Cylindrical handles with satin nickel finish. The house also contains video intercom, air conditioning, domestic hot water, said water will be produced with a compact accumulator with heat pump heat pump, using the interior air that is extracted as condensation air... € 308,000 96M<sup>2</sup> BUILT 2 ROOMS 2 BATHROOMS SWIMMING POOL TERRACE GARAGE STORAGE ROOM