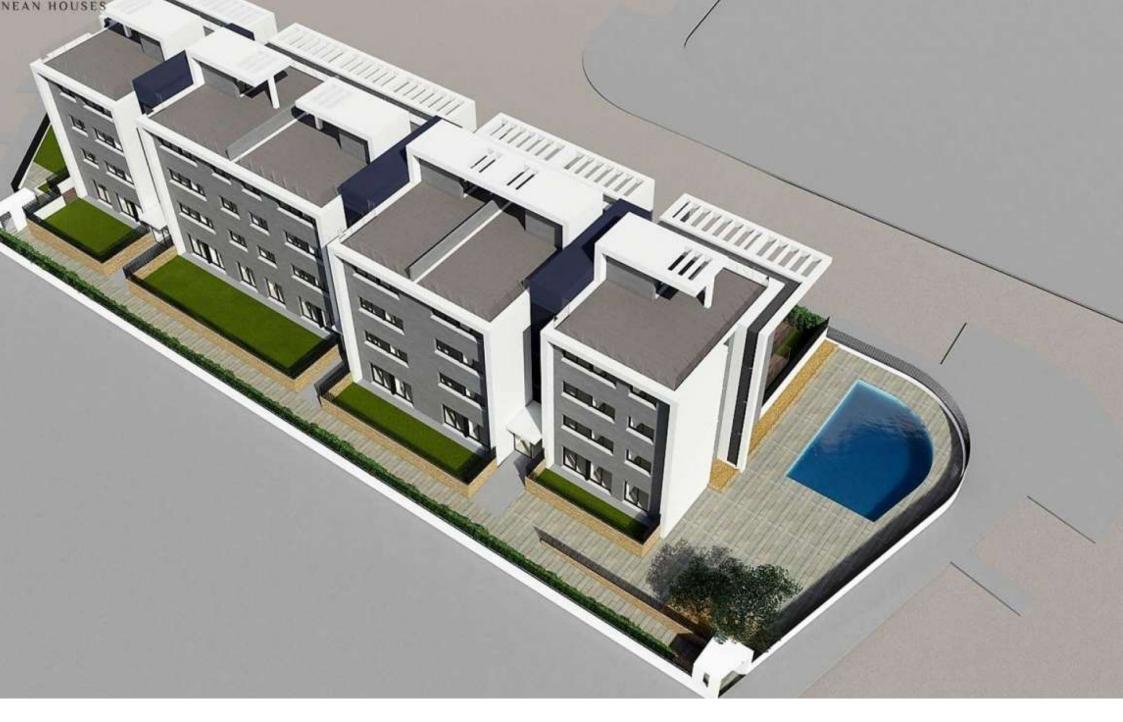

New construction ground floor under construction on the arenal beach of Jávea MONTAÑAR - EL ARENAL, JÁVEA/XÀBIA - REF. B2-B

La Bardisa, a residential complex already under construction, located in the Arenal, just a few metres from the Arenal beach and only 10 minutes walk from Cala Blanca, one of the most spectacular places in Javea. With a total of 23 flats of 3 and 2 bedrooms, distributed in ground floors with large private gardens, first floors, first floors and penthouses, La Bardisa is a residential with large communal areas.