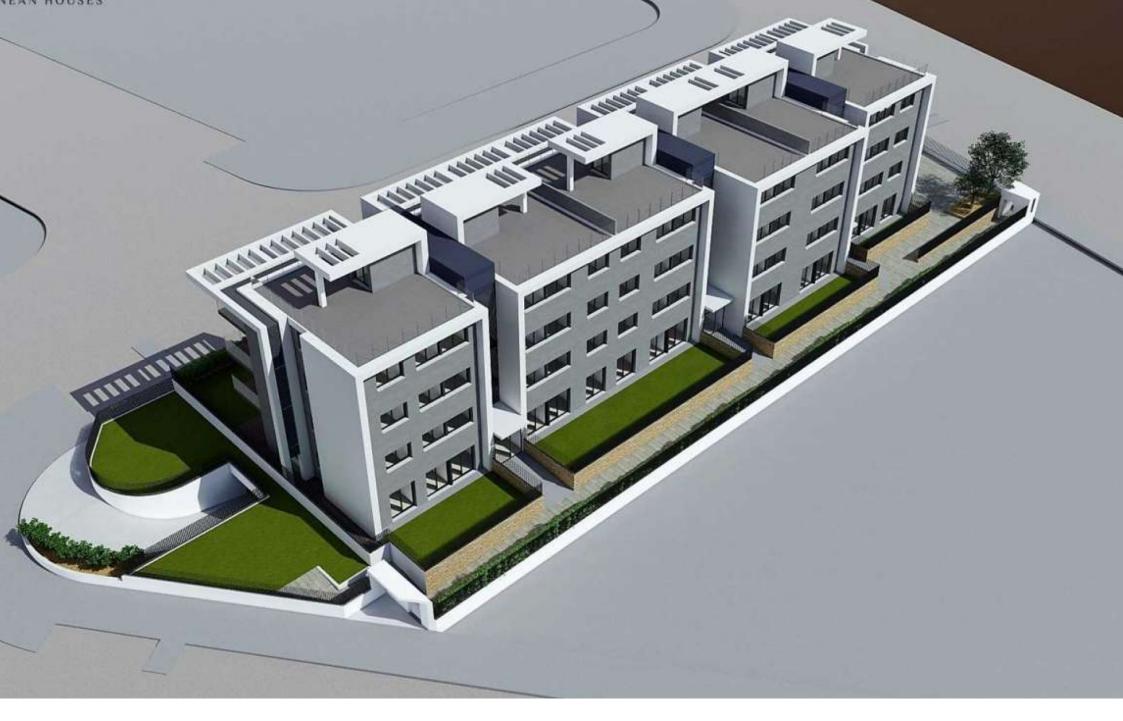

New construction ground floor under construction on the arenal beach of Jávea MONTAÑAR - EL ARENAL, JÁVEA/XÀBIA - REF. B2-B

La Bardisa, a residential complex already under construction, located in the Arenal, just a few metres from the Arenal beach and only 10 minutes walk from Cala Blanca, one of the most spectacular places in Javea. With a total of 23 flats of 3 and 2 bedrooms, distributed in ground floors with large private gardens, first floors, first floors and penthouses, La Bardisa is a residential with large communal areas.