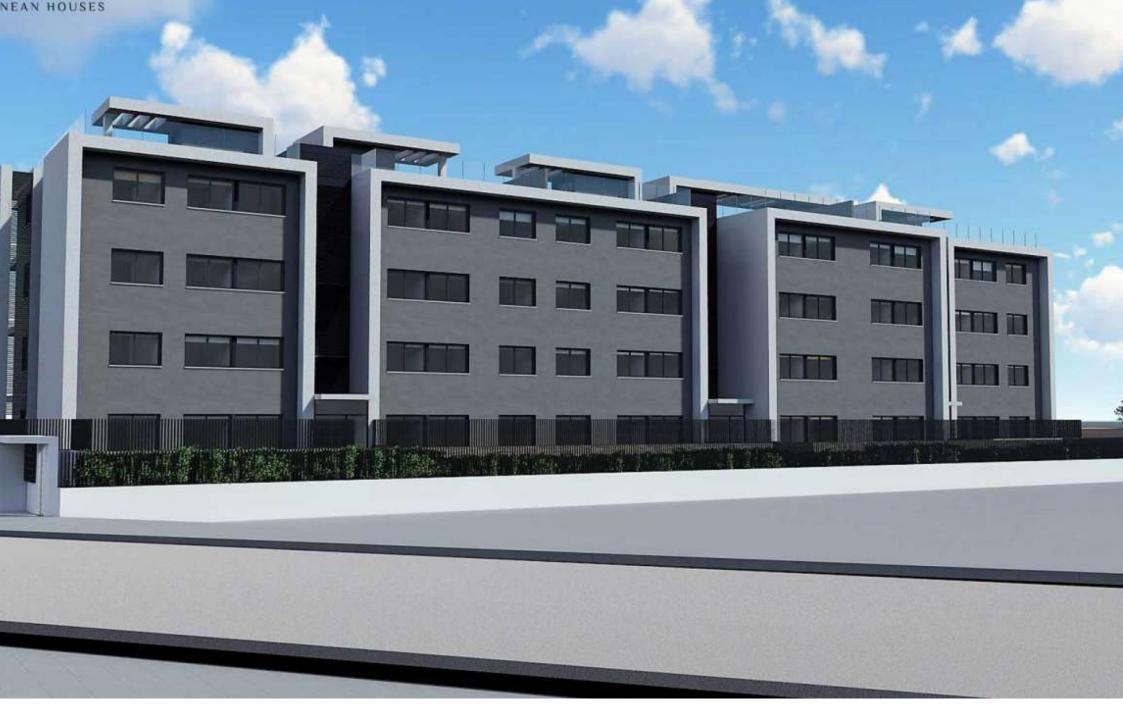

New construction ground floor under construction on the arenal beach of Jávea MONTAÑAR - EL ARENAL, JÁVEA/XÀBIA - REF. B2-B

La Bardisa, a residential complex already under construction, located in the Arenal, just a few metres from the Arenal beach and only 10 minutes walk from Cala Blanca, one of the most spectacular places in Javea. With a total of 23 flats of 3 and 2 bedrooms, distributed in ground floors with large private gardens, first floors, first floors and penthouses, La Bardisa is a residential with large communal areas.