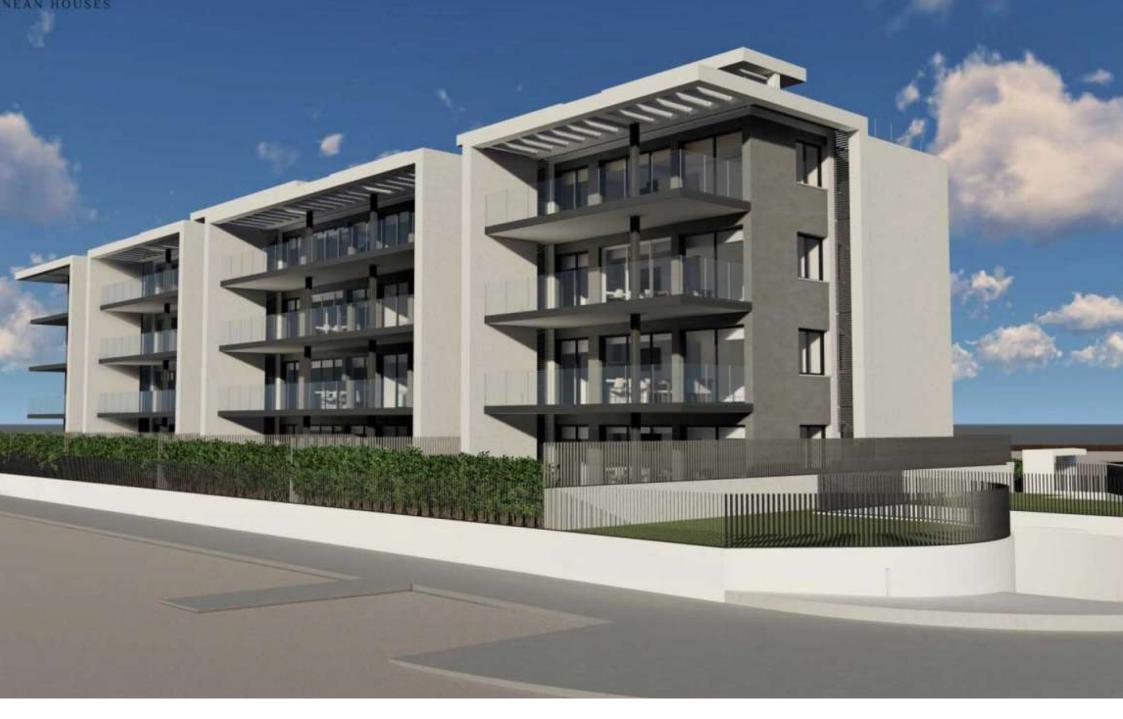

New construction ground floor under construction on the arenal beach of Jávea MONTAÑAR - EL ARENAL, JÁVEA/XÀBIA - REF. B2-B

La Bardisa, a residential complex already under construction, located in the Arenal, just a few metres from the Arenal beach and only 10 minutes walk from Cala Blanca, one of the most spectacular places in Javea. With a total of 23 flats of 3 and 2 bedrooms, distributed in ground floors with large private gardens, first floors, first floors and penthouses, La Bardisa is a residential with large communal areas.

nbsp;La Bardisa also offers ample parking spaces with storage room included in the price. The properties have aluminium exterior carpentry with thermal bridge break and lacquered finish. Also the full surface doors, solid and smooth, have a broken white lacquer finish with AlTIM seal. The board has MDF chips. Cabinets with 19 mm solid doors, smooth, up to the top, lacquered in off-white. Interior of laminated board with textile finish. Interior of wardrobes with rail, top shelf and bottom drawer and/or shoe rack. Cylindrical handles with satin nickel finish. The house also contains video intercom, air conditioning, domestic hot water, said water will be produced with a compact accumulator with heat pump heat pump, using the interior air that is extracted as condensation air... € 308,000 96M<sup>2</sup> BUILT 2 ROOMS 2 BATHROOMS SWIMMING POOL TERRACE GARAGE STORAGE ROOM