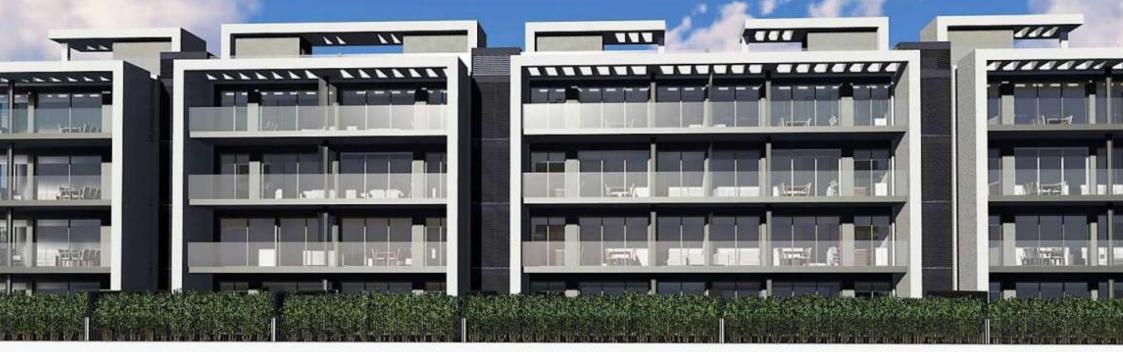

New construction ground floor under construction on the arenal beach of Jávea MONTAÑAR - EL ARENAL, JÁVEA/XÀBIA - REF. B2-B

La Bardisa, a residential complex already under construction, located in the Arenal, just a few metres from the Arenal beach and only 10 minutes walk from Cala Blanca, one of the most spectacular places in Javea. With a total of 23 flats of 3 and 2 bedrooms, distributed in ground floors with large private gardens, first floors, first floors and penthouses, La Bardisa is a residential with large communal areas.

nbsp;La Bardisa also offers ample parking spaces with storage room included in the price. The properties have aluminium exterior carpentry with thermal bridge break and lacquered finish. Also the full surface doors, solid and smooth, have a broken white lacquer finish with AlTIM seal. The board has MDF chips. Cabinets with 19 mm solid doors, smooth, up to the top, lacquered in off-white. Interior of laminated board with textile finish. Interior of wardrobes with rail, top shelf and bottom drawer and/or shoe rack. Cylindrical handles with satin nickel finish. The house also contains video intercom, air conditioning, domestic hot water, said water will be produced with a compact accumulator with heat pump heat pump, using the interior air that is extracted as condensation air... € 308,000 96M<sup>2</sup> BUILT 2 ROOMS 2 BATHROOMS SWIMMING POOL TERRACE GARAGE STORAGE ROOM