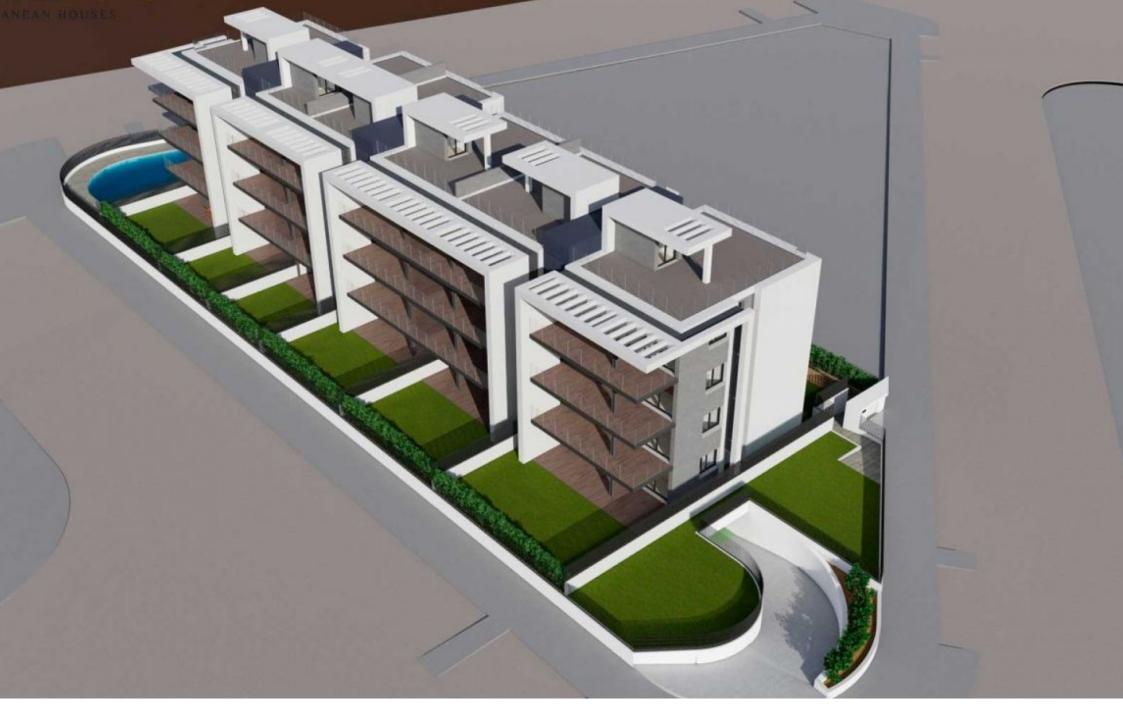

New construction ground floor under construction on the arenal beach of Jávea MONTAÑAR - EL ARENAL, JÁVEA/XÀBIA - REF. B2-B

La Bardisa, a residential complex already under construction, located in the Arenal, just a few metres from the Arenal beach and only 10 minutes walk from Cala Blanca, one of the most spectacular places in Javea. With a total of 23 flats of 3 and 2 bedrooms, distributed in ground floors with large private gardens, first floors, first floors and penthouses, La Bardisa is a residential with large communal areas.