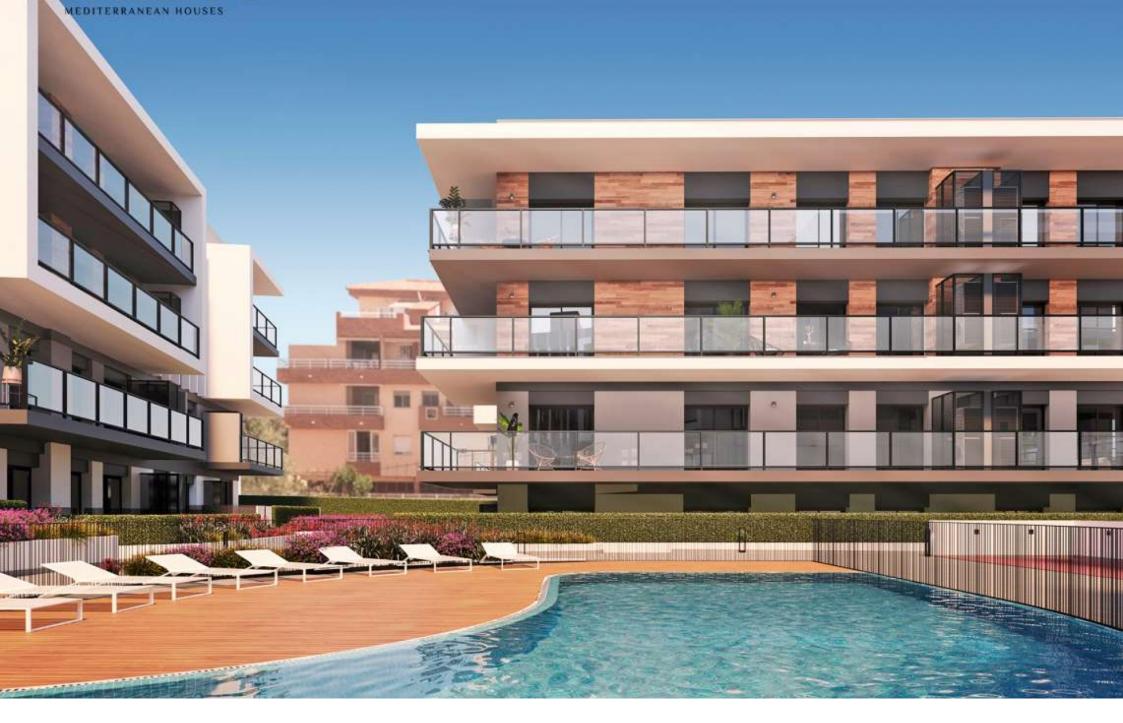

New residential Essencial Jávea, first floor flat of new construction. OLD TOWN CENTER, JÁVEA/XÀBIA – REF. EB1-29

New construction in the centre of Jávea and only 1 kilometre from the port beach. Available flats with 2 and 3 bedrooms, ground floors with garden and penthouses with large solariums and sea views. Underground parking, communal pool and children's area, open and furnished kitchens with high quality finishes and B

in the heart of Jávea, new housing.

energy certificate. Prices from 175.000€. check availability now and choose to live

72M<sup>2</sup> BUILT

2 ROOMS

2 BATHROOMS

SWIMMING POOL

GARDEN

TERRACE