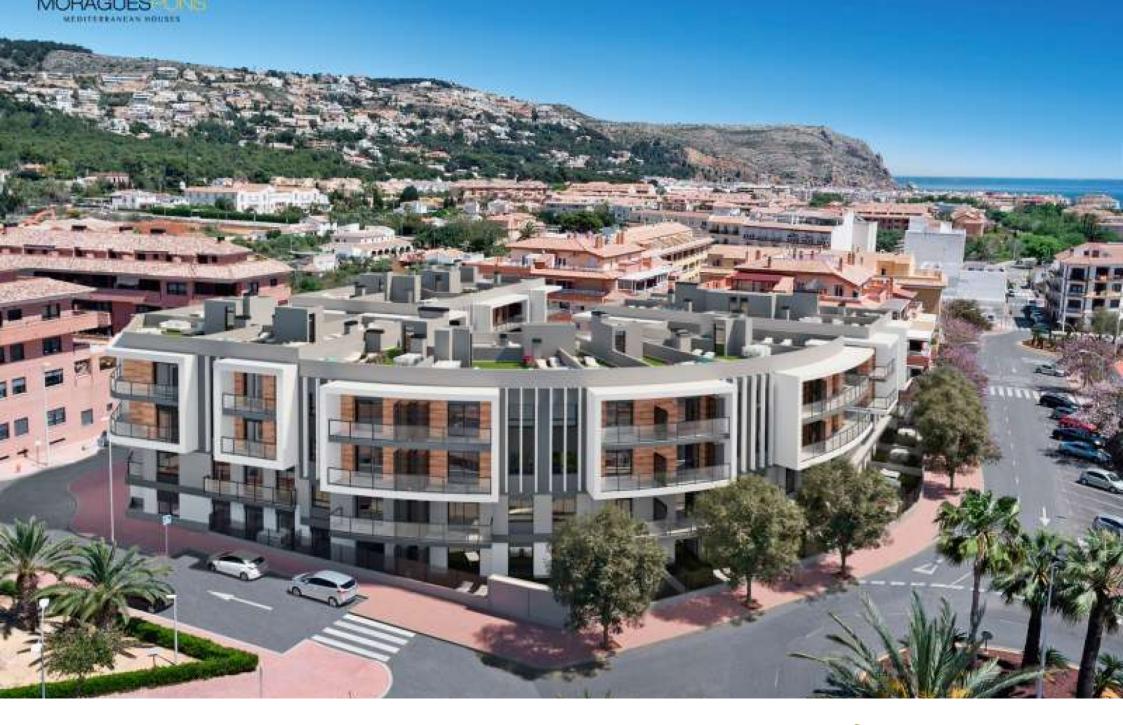

New residential Essencial Jávea, first floor flat of new construction. OLD TOWN CENTER, JÁVEA/XÀBIA – REF. EB1-29

New construction in the centre of Jávea and only 1 kilometre from the port beach. Available flats with 2 and 3 bedrooms, ground floors with garden and penthouses with large solariums and sea views. Underground parking, communal pool and children's area, open and furnished kitchens with high quality finishes and B

in the heart of Jávea, new housing.

energy certificate. Prices from 175.000€. check availability now and choose to live

72M<sup>2</sup> BUILT

2 ROOMS

2 BATHROOMS

SWIMMING POOL

GARDEN

TERRACE