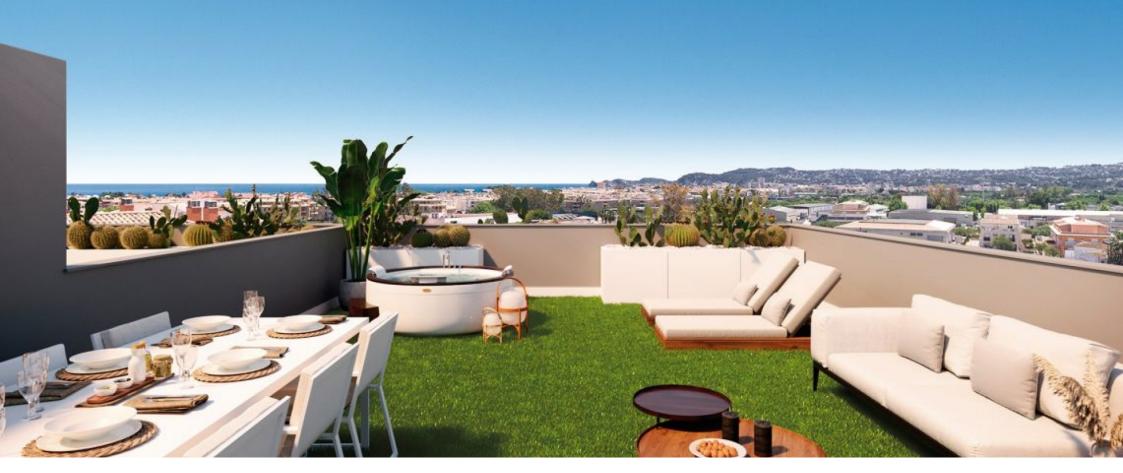

New residential Essencial Jávea, first floor flat of new construction. OLD TOWN CENTER, JÁVEA/XÀBIA – REF. EB1-29

New construction in the centre of Jávea and only 1 kilometre from the port beach. Available flats with 2 and 3 bedrooms, ground floors with garden and penthouses with large solariums and sea views. Underground parking, communal pool and children's area, open and furnished kitchens with high quality finishes and B

in the heart of Jávea, new housing.

energy certificate. Prices from 175.000€. check availability now and choose to live

72M<sup>2</sup> BUILT

2 ROOMS

2 BATHROOMS

SWIMMING POOL

GARDEN

TERRACE