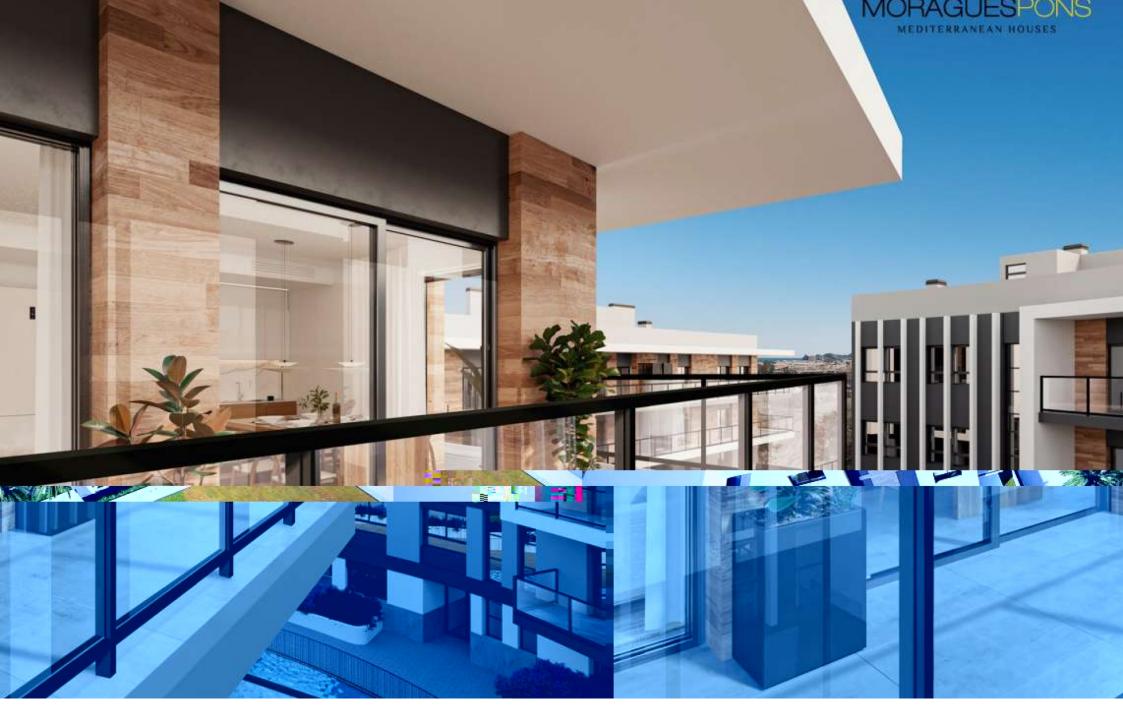

New residential Essencial Jávea, first floor flat of new construction. OLD TOWN CENTER, JÁVEA/XÀBIA – REF. EB1-29

New construction in the centre of Jávea and only 1 kilometre from the port beach. Available flats with 2 and 3 bedrooms, ground floors with garden and penthouses with large solariums and sea views. Underground parking, communal pool and children's area, open and furnished kitchens with high quality finishes and B

in the heart of Jávea, new housing.

energy certificate. Prices from 175.000€. check availability now and choose to live

72M<sup>2</sup> BUILT

2 ROOMS

2 BATHROOMS

SWIMMING POOL

GARDEN

TERRACE