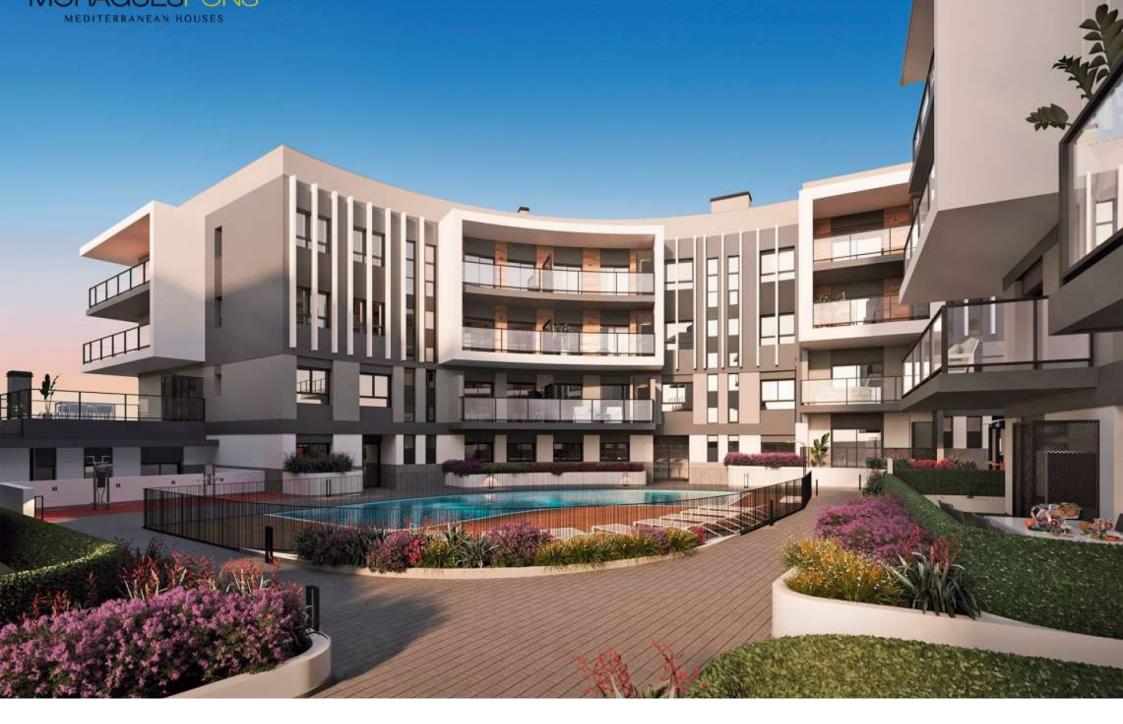

New residential Essencial Jávea, first floor flat of new construction. OLD TOWN CENTER, JÁVEA/XÀBIA – REF. EB1-29

New construction in the centre of Jávea and only 1 kilometre from the port beach. Available flats with 2 and 3 bedrooms, ground floors with garden and penthouses with large solariums and sea views. Underground parking, communal pool and children's area, open and furnished kitchens with high quality finishes and B

in the heart of Jávea, new housing.

energy certificate. Prices from 175.000€. check availability now and choose to live

72M<sup>2</sup> BUILT

2 ROOMS

2 BATHROOMS

SWIMMING POOL

GARDEN

TERRACE