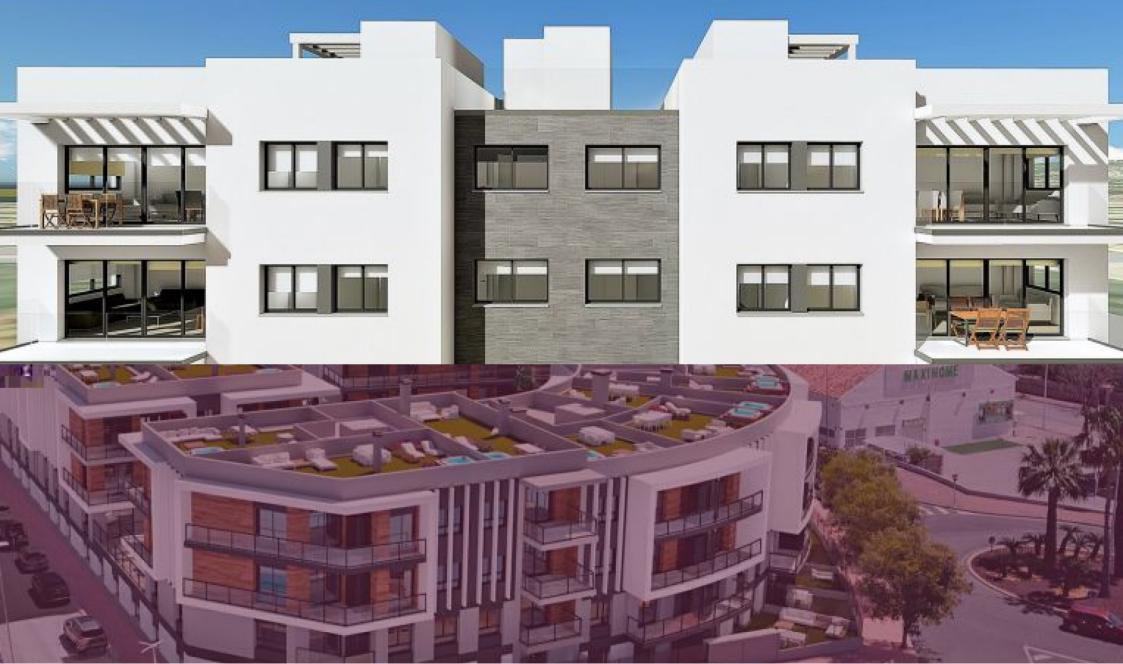

New residential Essencial Jávea, first floor flat of new construction. OLD TOWN CENTER, JÁVEA/XÀBIA – REF. EB1-29

New construction in the centre of Jávea and only 1 kilometre from the port beach. Available flats with 2 and 3 bedrooms, ground floors with garden and penthouses with large solariums and sea views. Underground parking, communal pool and children's area, open and furnished kitchens with high quality finishes and B

in the heart of Jávea, new housing.

energy certificate. Prices from 175.000€. check availability now and choose to live

72M<sup>2</sup> BUILT

2 ROOMS

2 BATHROOMS

SWIMMING POOL

GARDEN

TERRACE