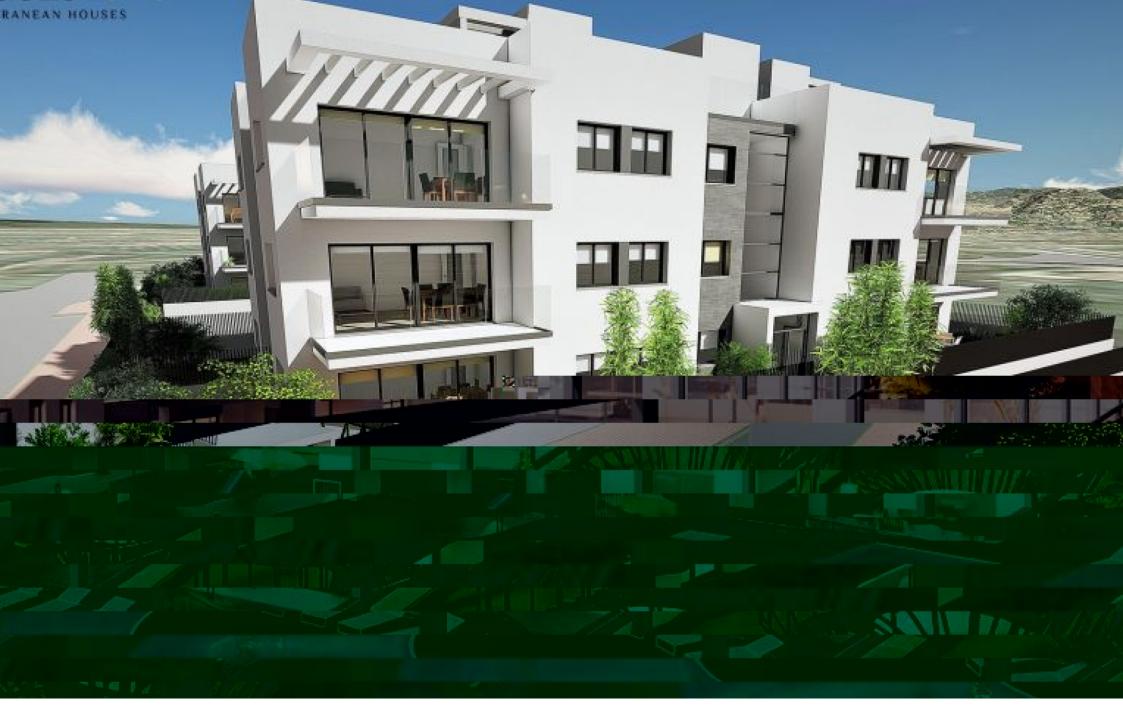

New residential Essencial Jávea, first floor flat of new construction. OLD TOWN CENTER, JÁVEA/XÀBIA – REF. EB1-29

New construction in the centre of Jávea and only 1 kilometre from the port beach. Available flats with 2 and 3 bedrooms, ground floors with garden and penthouses with large solariums and sea views. Underground parking, communal pool and children's area, open and furnished kitchens with high quality finishes and B

in the heart of Jávea, new housing.

energy certificate. Prices from 175.000€. check availability now and choose to live

72M<sup>2</sup> BUILT

2 ROOMS

2 BATHROOMS

SWIMMING POOL

GARDEN

TERRACE