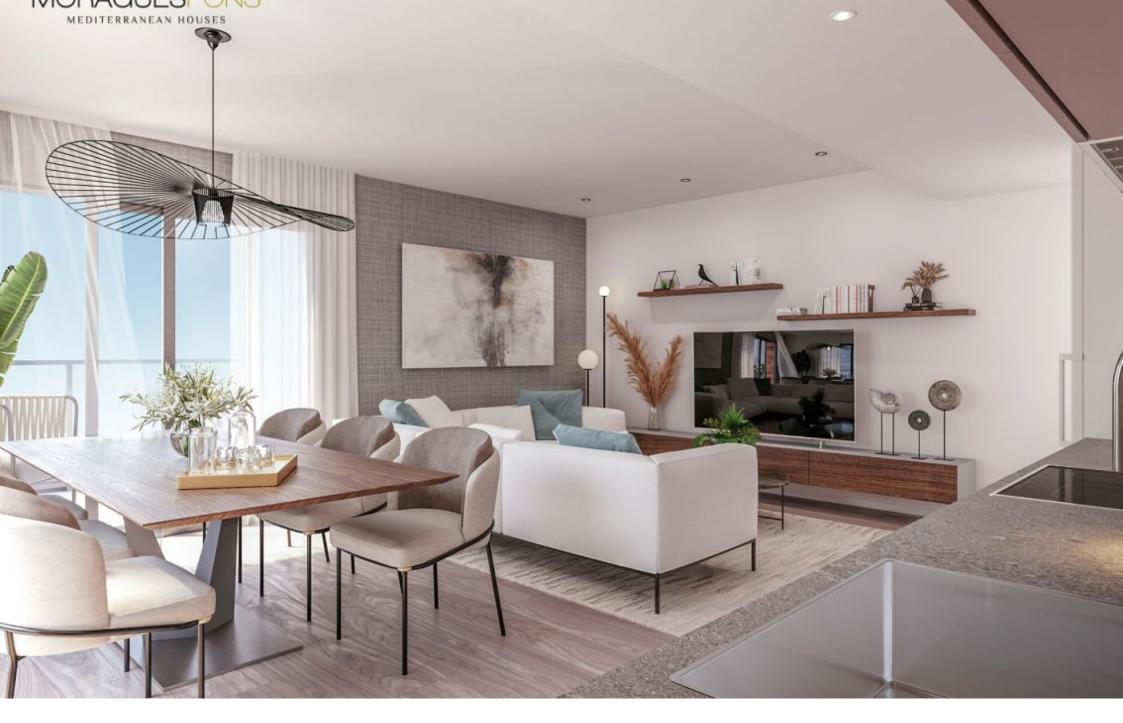

New residential Essencial Jávea, first floor flat of new construction. OLD TOWN CENTER, JÁVEA/XÀBIA – REF. EB1-29

New construction in the centre of Jávea and only 1 kilometre from the port beach. Available flats with 2 and 3 bedrooms, ground floors with garden and penthouses with large solariums and sea views. Underground parking, communal pool and children's area, open and furnished kitchens with high quality finishes and B

in the heart of Jávea, new housing.

energy certificate. Prices from 175.000€. check availability now and choose to live

72M<sup>2</sup> BUILT

2 ROOMS

2 BATHROOMS

SWIMMING POOL

GARDEN

TERRACE