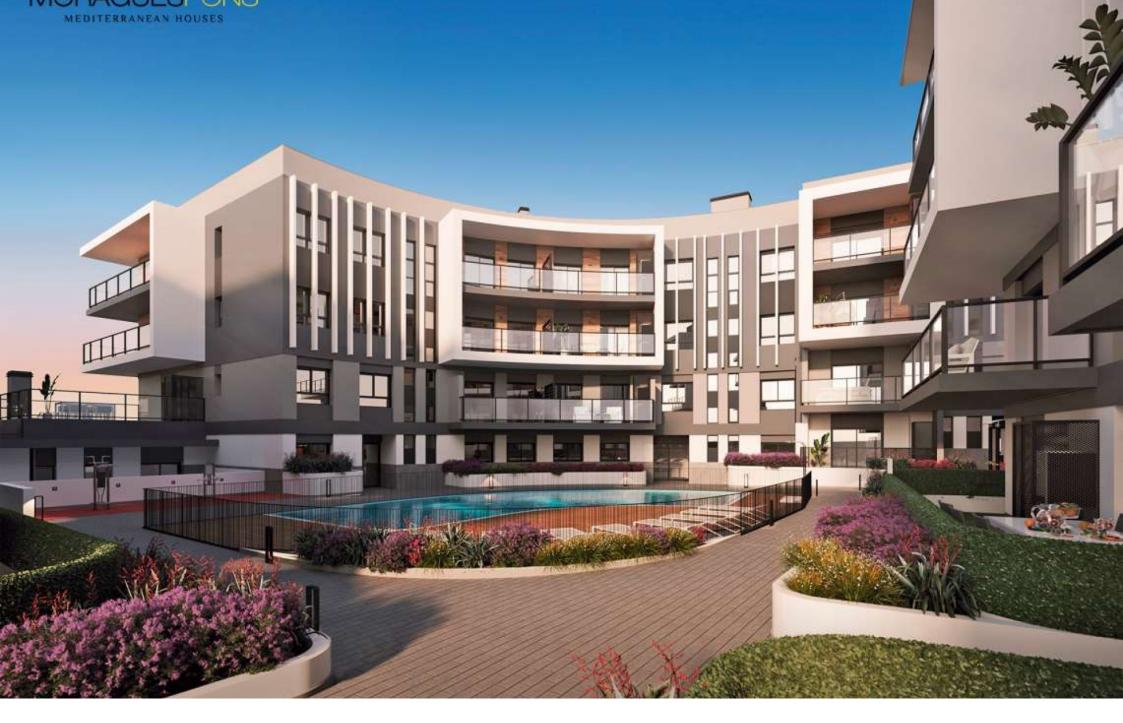

New construction in the centre of Jávea and only 1 kilometre from the port beach. Available flats with 2 and 3 bedrooms, ground floors with garden and penthouses with large solariums and sea views. Underground parking, communal pool and children's area, open and furnished kitchens with high quality finishes and B

energy certificate. Prices from 175.000€. check availability now and choose to live in the heart of Jávea, new housing.

125M<sup>2</sup> BUILT

3 ROOMS

2 BATHROOMS

SWIMMING POOL

GARDEN

TERRACE

GARAGE