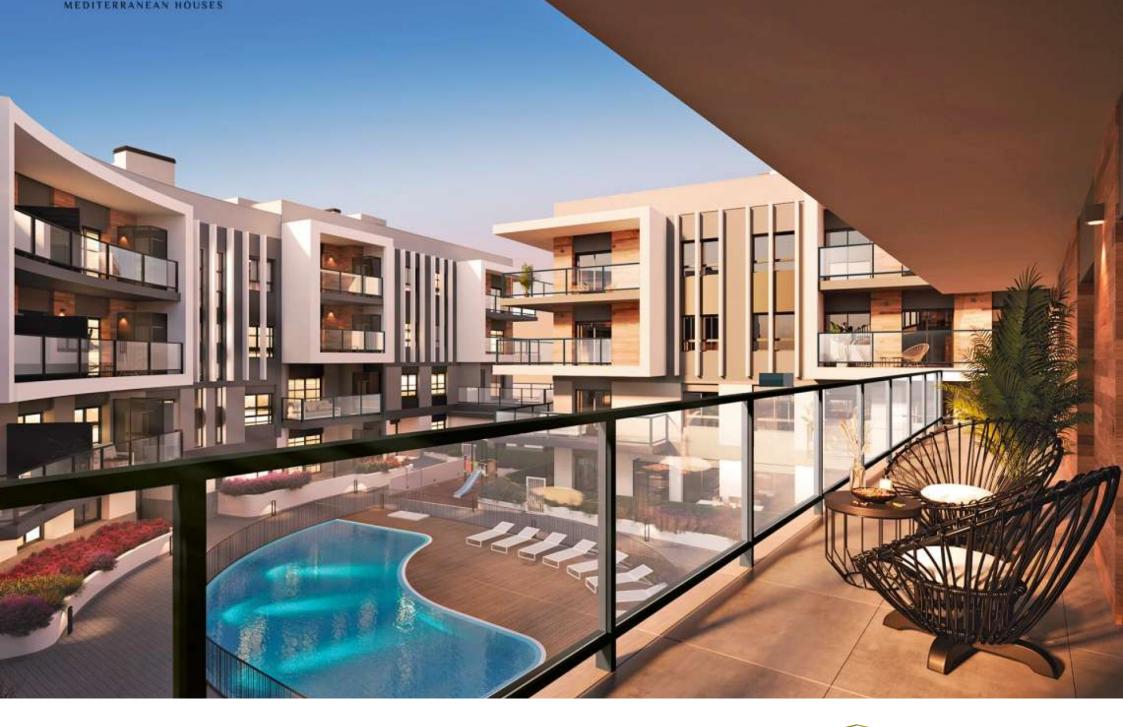

New construction in the centre of Jávea and only 1 kilometre from the port beach. Available flats with 2 and 3 bedrooms, ground floors with garden and penthouses with large solariums and sea views. Underground parking, communal pool and children's area, open and furnished kitchens with high quality finishes and B

energy certificate. Prices from 175.000€. check availability now and choose to live in the heart of Jávea, new housing.

125M<sup>2</sup> BUILT

3 ROOMS

2 BATHROOMS

SWIMMING POOL

GARDEN

TERRACE

GARAGE