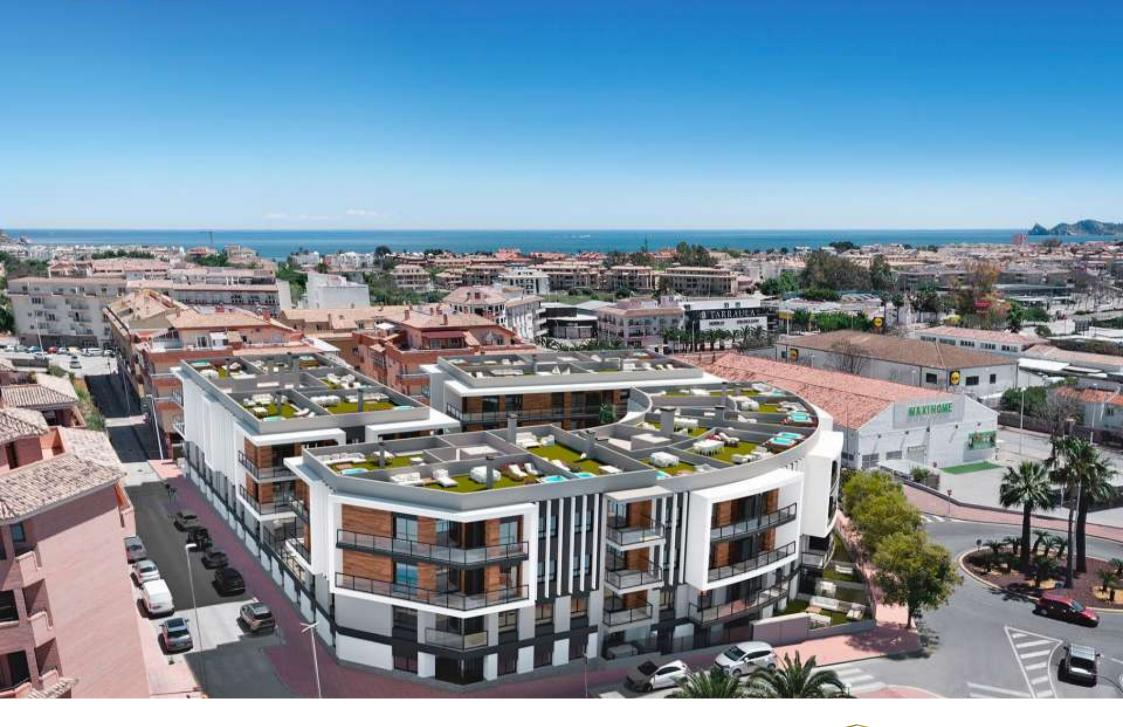

New construction in the centre of Jávea and only 1 kilometre from the port beach. Available flats with 2 and 3 bedrooms, ground floors with garden and penthouses with large solariums and sea views. Underground parking, communal pool and children's area, open and furnished kitchens with high quality finishes and B

energy certificate. Prices from 175.000€. check availability now and choose to live in the heart of Jávea, new housing.

125M<sup>2</sup> BUILT

3 ROOMS

2 BATHROOMS

SWIMMING POOL

GARDEN

TERRACE

GARAGE