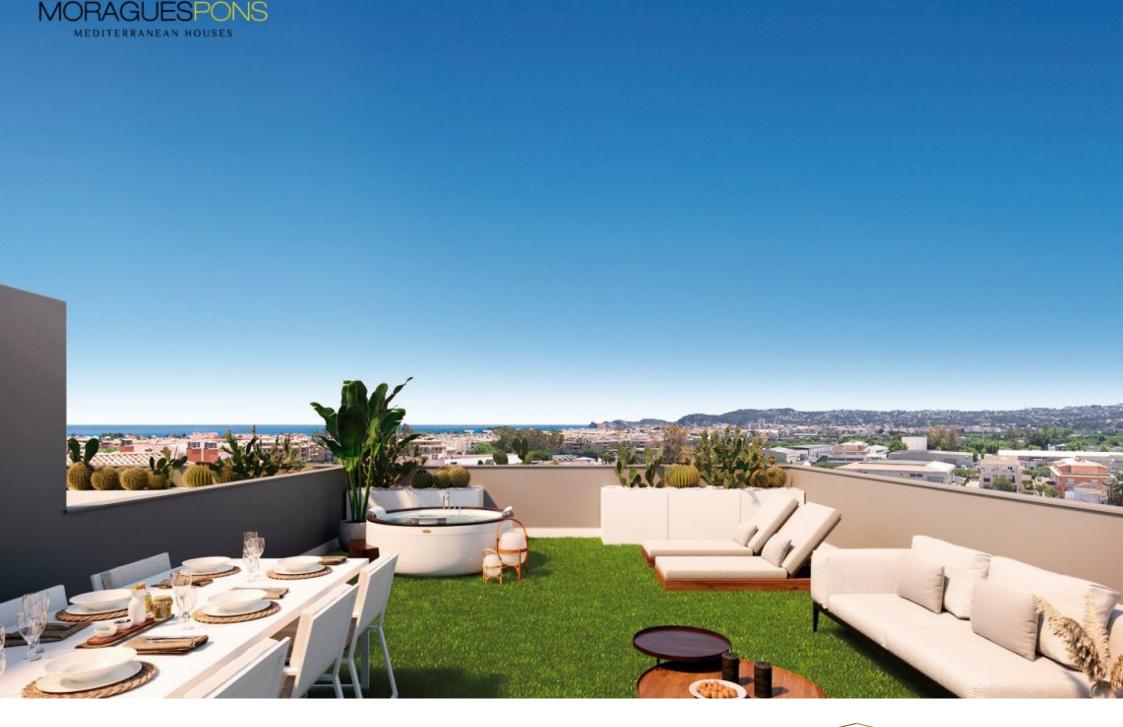

New construction in the centre of Jávea and only 1 kilometre from the port beach. Available flats with 2 and 3 bedrooms, ground floors with garden and penthouses with large solariums and sea views. Underground parking, communal pool and children's area, open and furnished kitchens with high quality finishes and B

energy certificate. Prices from 175.000€. check availability now and choose to live in the heart of Jávea, new housing.

125M<sup>2</sup> BUILT

3 ROOMS

2 BATHROOMS

SWIMMING POOL

GARDEN

TERRACE

GARAGE