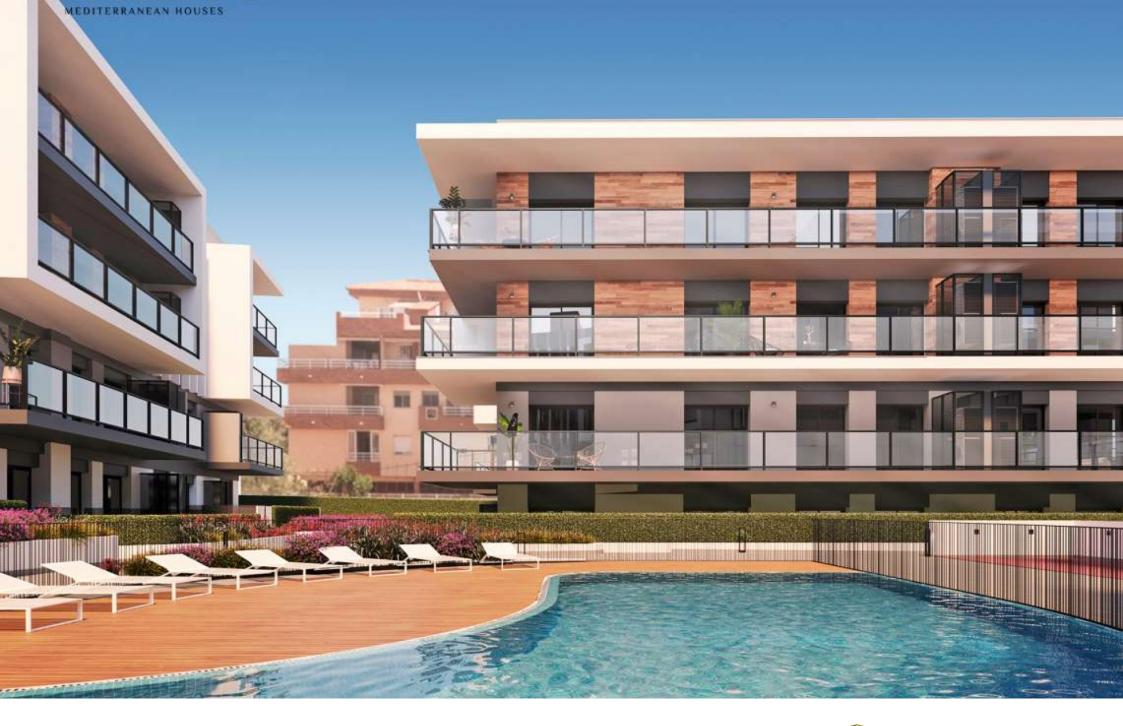

New construction in the centre of Jávea and only 1 kilometre from the port beach. Available flats with 2 and 3 bedrooms, ground floors with garden and penthouses with large solariums and sea views. Underground parking, communal pool and children's area, open and furnished kitchens with high quality finishes and B

energy certificate. Prices from 175.000€. check availability now and choose to live in the heart of Jávea, new housing.

125M<sup>2</sup> BUILT

3 ROOMS

2 BATHROOMS

SWIMMING POOL

GARDEN

TERRACE

GARAGE