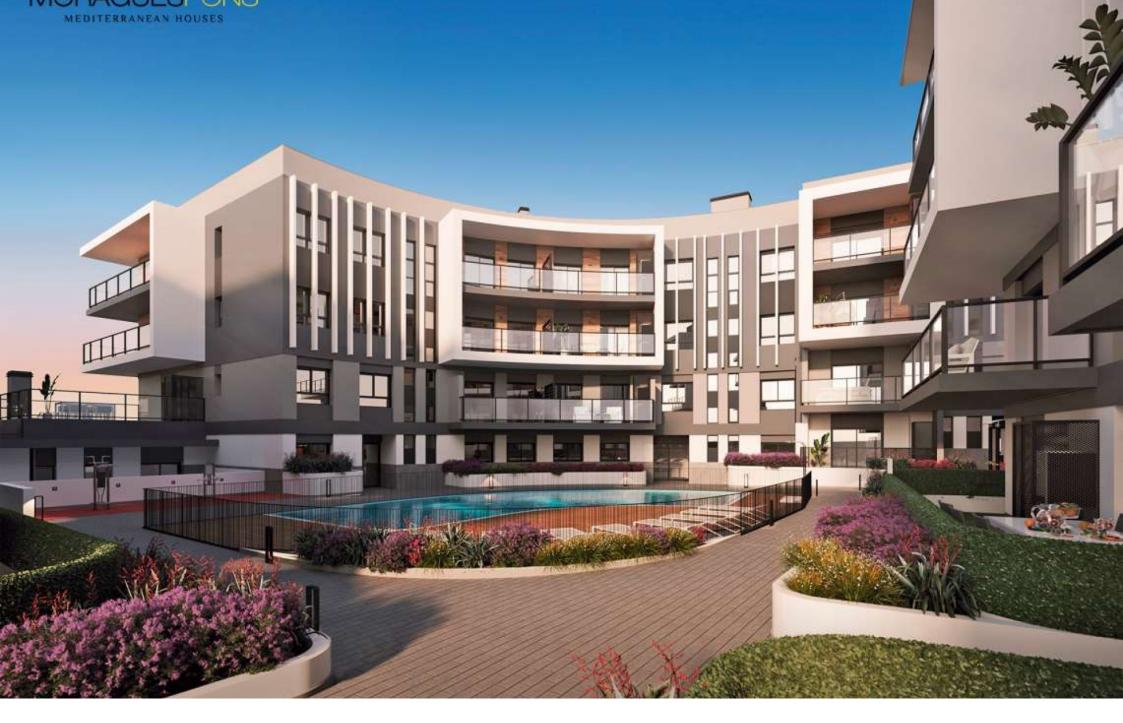

New construction in the centre of Jávea and only 1 kilometre from the port beach. Available flats with 2 and 3 bedrooms, ground floors with garden and penthouses with large solariums and sea views. Underground parking, communal pool and children's area, open and furnished kitchens with high quality finishes and B

energy certificate. Prices from 175.000€. check availability now and choose to live in the heart of Jávea, new housing.

106M<sup>2</sup> BUILT

3 ROOMS

2 BATHROOMS

SWIMMING POOL

GARDEN

TERRACE

GARAGE