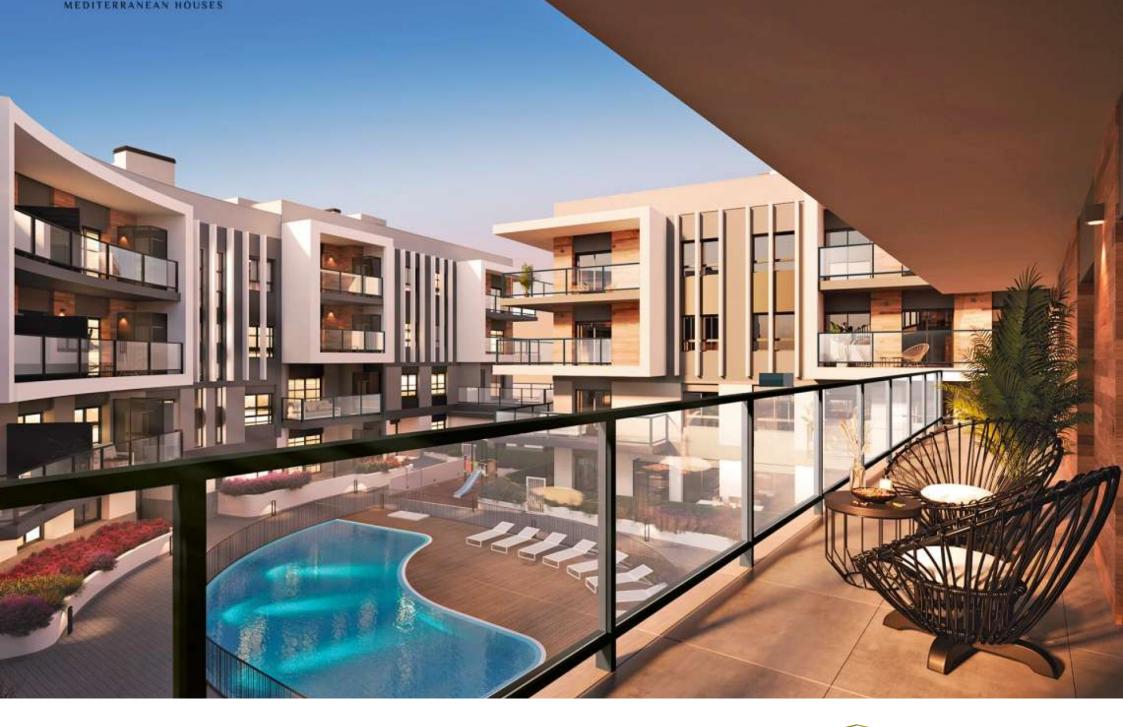

New construction in the centre of Jávea and only 1 kilometre from the port beach. Available flats with 2 and 3 bedrooms, ground floors with garden and penthouses with large solariums and sea views. Underground parking, communal pool and children's area, open and furnished kitchens with high quality finishes and B

energy certificate. Prices from 175.000€. check availability now and choose to live in the heart of Jávea, new housing.

106M<sup>2</sup> BUILT

3 ROOMS

2 BATHROOMS

SWIMMING POOL

GARDEN

TERRACE

GARAGE