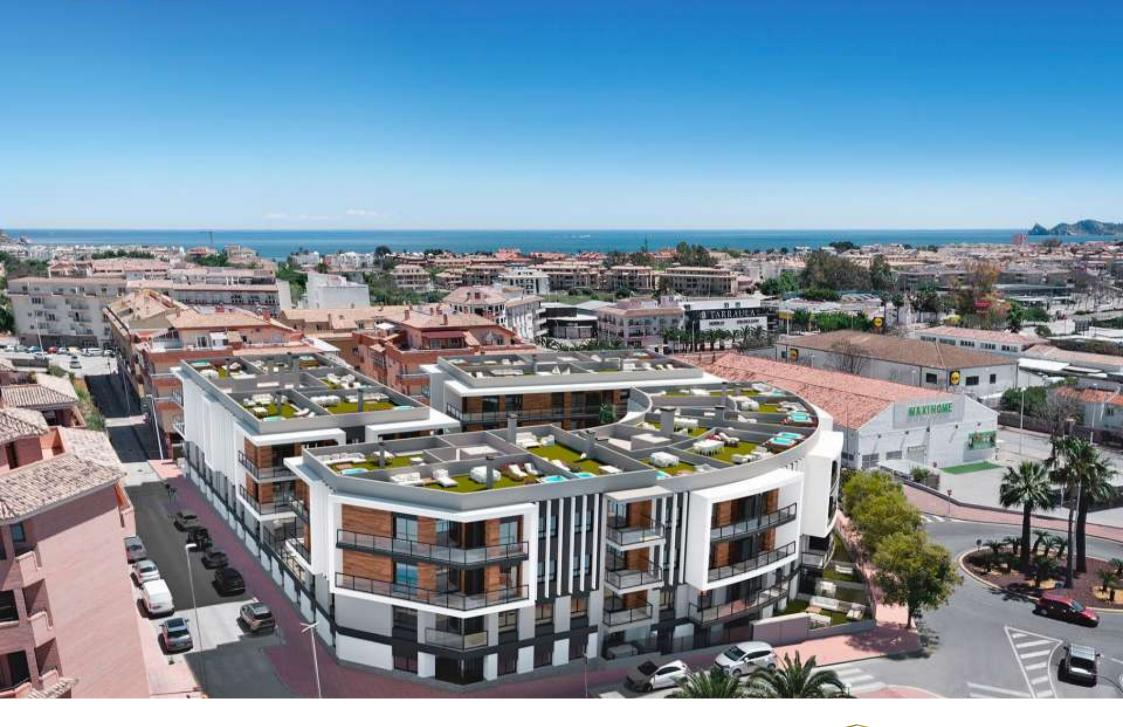

New construction in the centre of Jávea and only 1 kilometre from the port beach. Available flats with 2 and 3 bedrooms, ground floors with garden and penthouses with large solariums and sea views. Underground parking, communal pool and children's area, open and furnished kitchens with high quality finishes and B

energy certificate. Prices from 175.000€. check availability now and choose to live in the heart of Jávea, new housing.

106M<sup>2</sup> BUILT

3 ROOMS

2 BATHROOMS

SWIMMING POOL

GARDEN

TERRACE

GARAGE