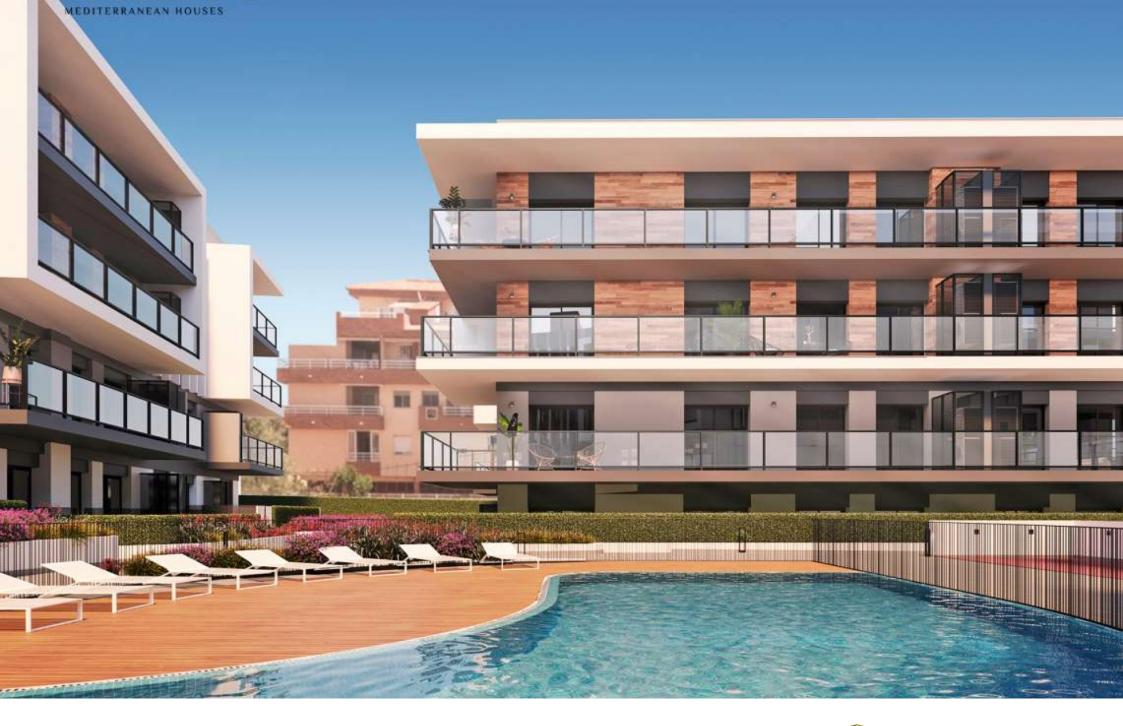

New construction in the centre of Jávea and only 1 kilometre from the port beach. Available flats with 2 and 3 bedrooms, ground floors with garden and penthouses with large solariums and sea views. Underground parking, communal pool and children's area, open and furnished kitchens with high quality finishes and B

energy certificate. Prices from 175.000€. check availability now and choose to live in the heart of Jávea, new housing.

106M<sup>2</sup> BUILT

3 ROOMS

2 BATHROOMS

SWIMMING POOL

GARDEN

TERRACE

GARAGE