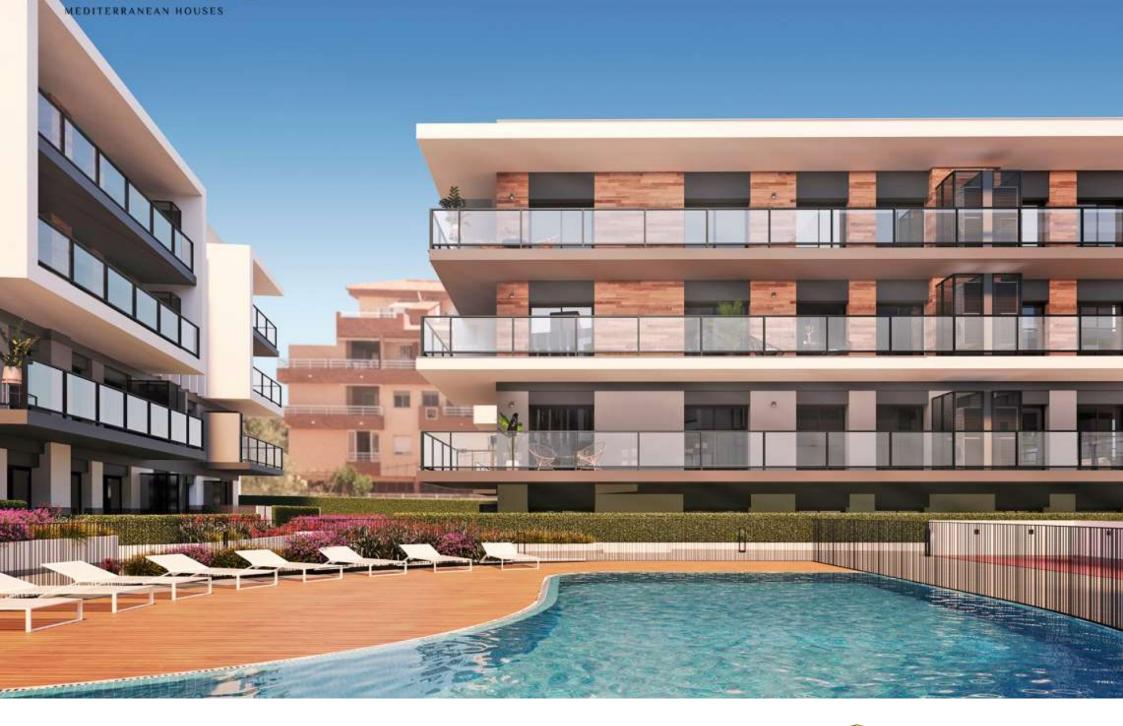

New construction in the centre of Jávea and only 1 kilometre from the port beach. Available flats with 2 and 3 bedrooms, ground floors with garden and penthouses with large solariums and sea views. Underground parking, communal pool and children's area, open and furnished kitchens with high quality finishes and B

energy certificate. Prices from 175.000€. check availability now and choose to live in the heart of Jávea, new housing.

111M<sup>2</sup> BUILT

3 ROOMS

2 BATHROOMS

SWIMMING POOL

GARDEN

TERRACE

GARAGE