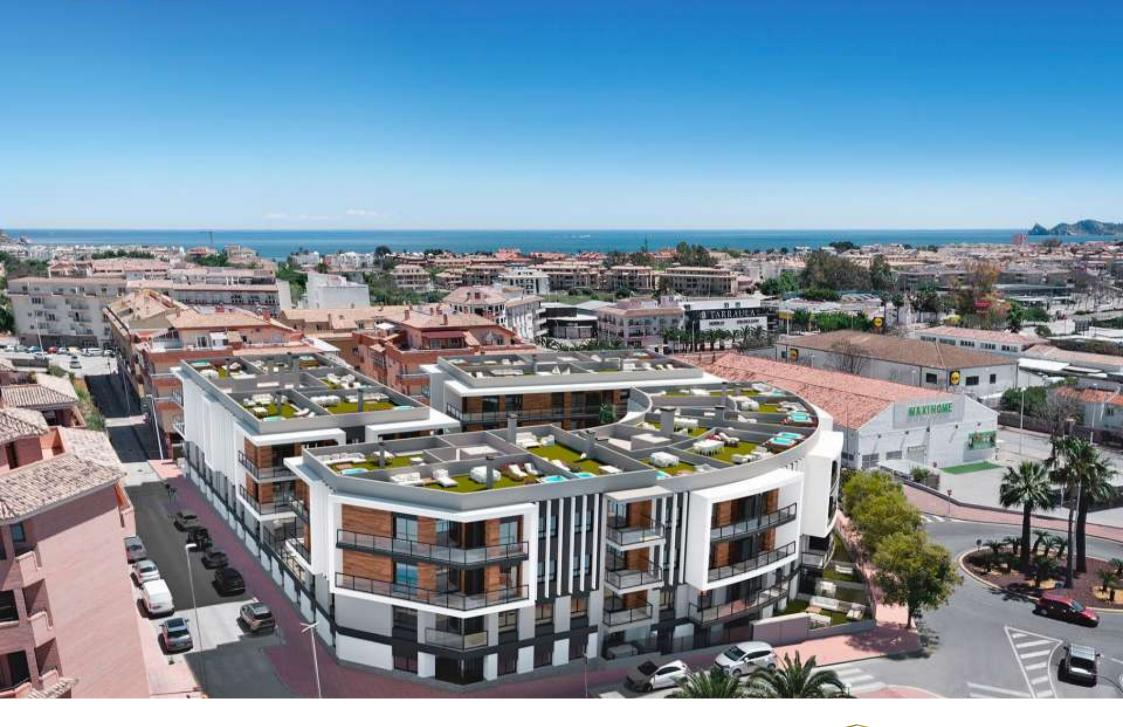

New construction in the centre of Jávea and only 1 kilometre from the port beach. Available flats with 2 and 3 bedrooms, ground floors with garden and penthouses with large solariums and sea views. Underground parking, communal pool and children's area, open and furnished kitchens with high quality finishes and B

energy certificate. Prices from 175.000€. check availability now and choose to live in the heart of Jávea, new housing.

132M<sup>2</sup> BUILT

3 ROOMS

2 BATHROOMS

SWIMMING POOL

GARDEN

TERRACE

GARAGE