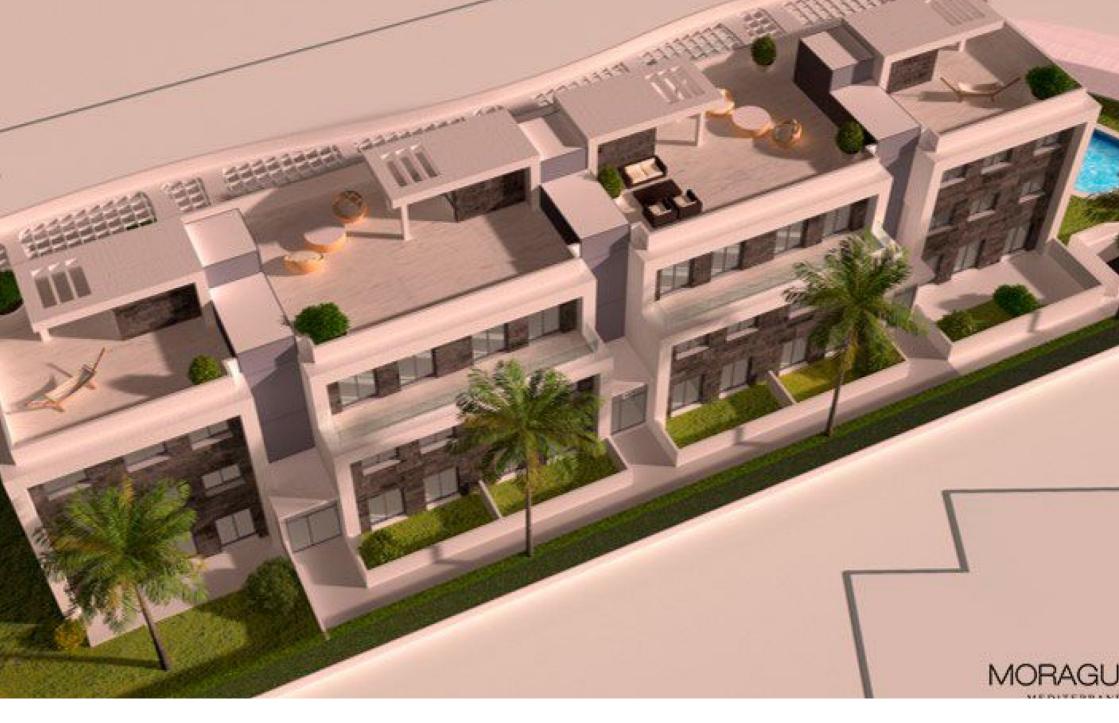

New construction in the centre of Jávea and only 1 kilometre from the port beach. Available flats with 2 and 3 bedrooms, ground floors with garden and penthouses with large solariums and sea views. Underground parking, communal pool and children's area, open and furnished kitchens with high quality finishes and B

energy certificate. Prices from 175.000€. check availability now and choose to live in the heart of Jávea, new housing.

132M<sup>2</sup> BUILT

3 ROOMS

2 BATHROOMS

SWIMMING POOL

GARDEN

TERRACE

GARAGE