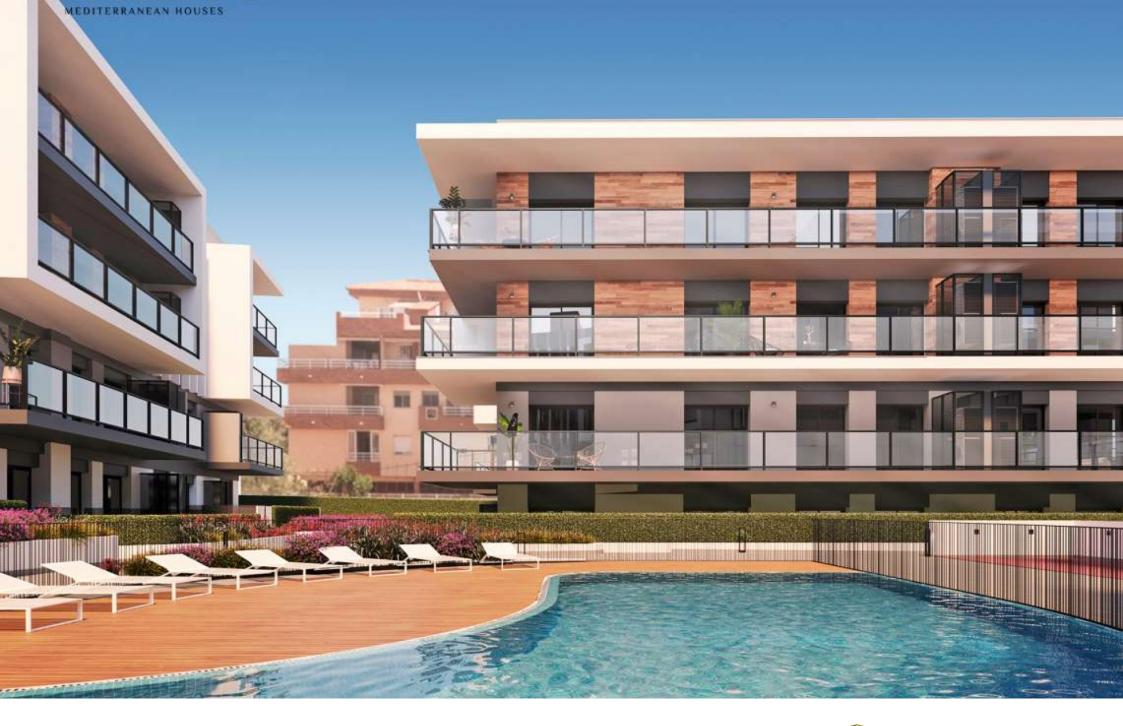

New construction in the centre of Jávea and only 1 kilometre from the port beach. Available flats with 2 and 3 bedrooms, ground floors with garden and penthouses with large solariums and sea views. Underground parking, communal pool and children's area, open and furnished kitchens with high quality finishes and B

energy certificate. Prices from 175.000€. check availability now and choose to live in the heart of Jávea, new housing.

132M<sup>2</sup> BUILT

3 ROOMS

2 BATHROOMS

SWIMMING POOL

GARDEN

TERRACE

GARAGE