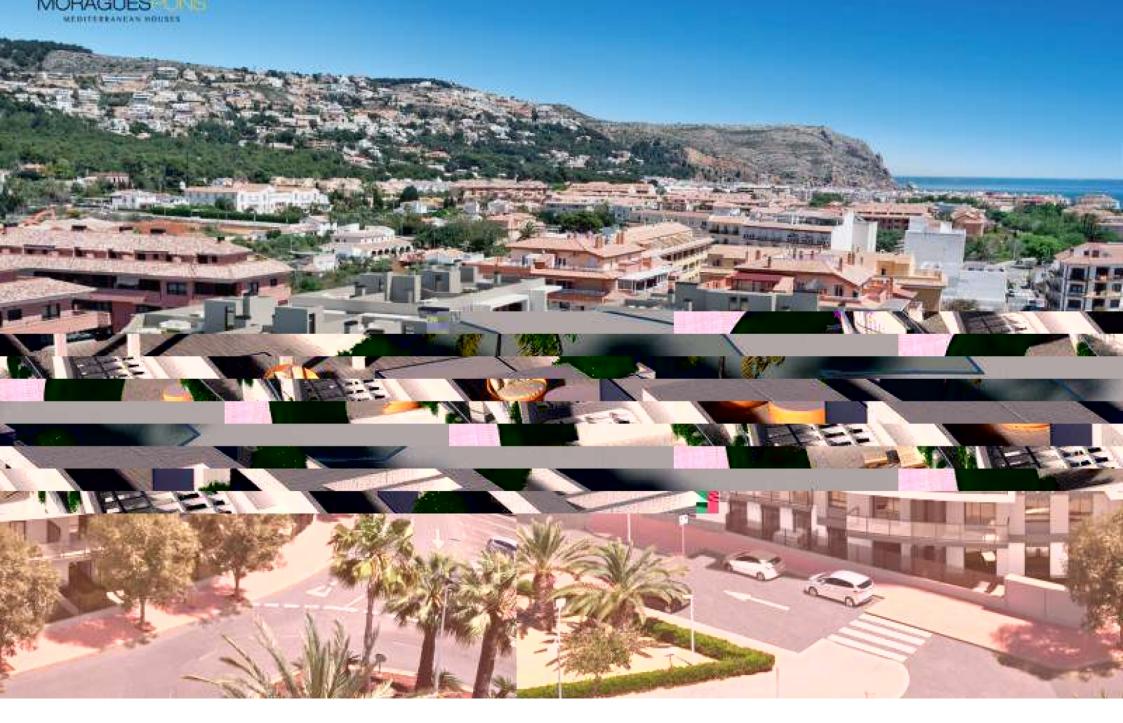

New construction in the centre of Jávea and only 1 kilometre from the port beach. Available flats with 2 and 3 bedrooms, ground floors with garden and penthouses with large solariums and sea views. Underground parking, communal pool and children's area, open and furnished kitchens with high quality finishes and B

energy certificate. Prices from 175.000€. check availability now and choose to live in the heart of Jávea, new housing.

132M<sup>2</sup> BUILT

3 ROOMS

2 BATHROOMS

SWIMMING POOL

GARDEN

TERRACE

GARAGE