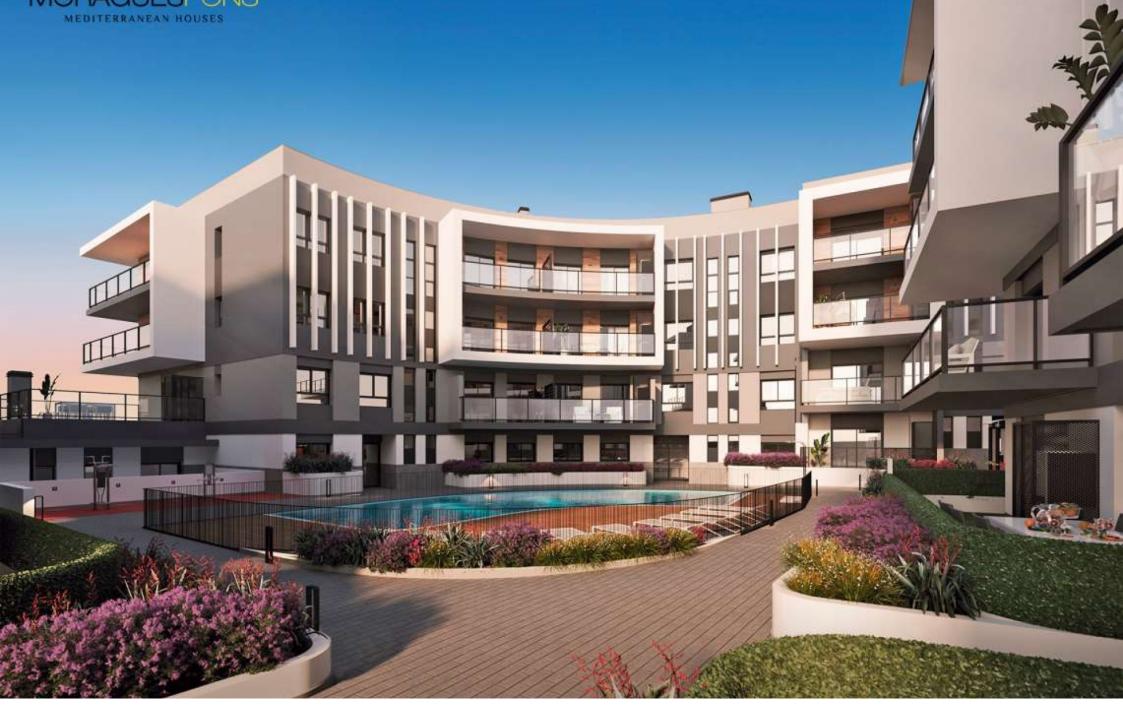

New construction in the centre of Jávea and only 1 kilometre from the port beach. Available flats with 2 and 3 bedrooms, ground floors with garden and penthouses with large solariums and sea views. Underground parking, communal pool and children's area, open and furnished kitchens with high quality finishes and B

energy certificate. Prices from 175.000€. check availability now and choose to live in the heart of Jávea, new housing.

110M<sup>2</sup> BUILT

3 ROOMS

2 BATHROOMS

SWIMMING POOL

GARDEN

TERRACE

GARAGE