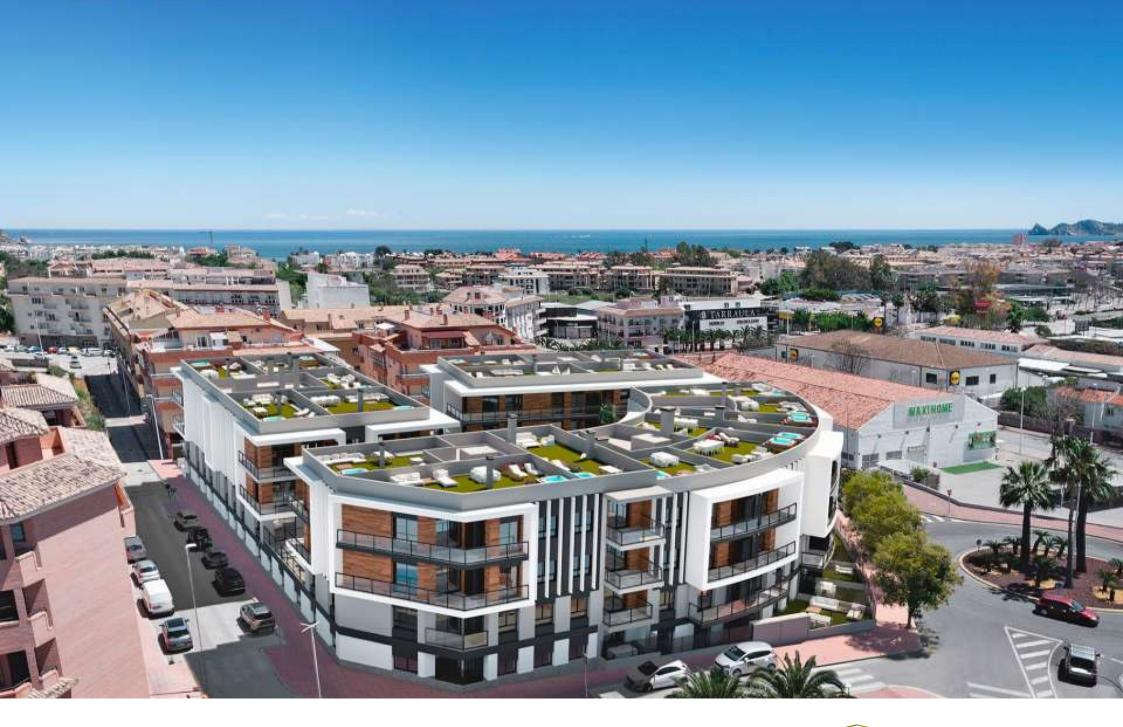

New construction in the centre of Jávea and only 1 kilometre from the port beach. Available flats with 2 and 3 bedrooms, ground floors with garden and penthouses with large solariums and sea views. Underground parking, communal pool and children's area, open and furnished kitchens with high quality finishes and B

energy certificate. Prices from 175.000€. check availability now and choose to live in the heart of Jávea, new housing.

110M<sup>2</sup> BUILT

3 ROOMS

2 BATHROOMS

SWIMMING POOL

GARDEN

TERRACE

GARAGE