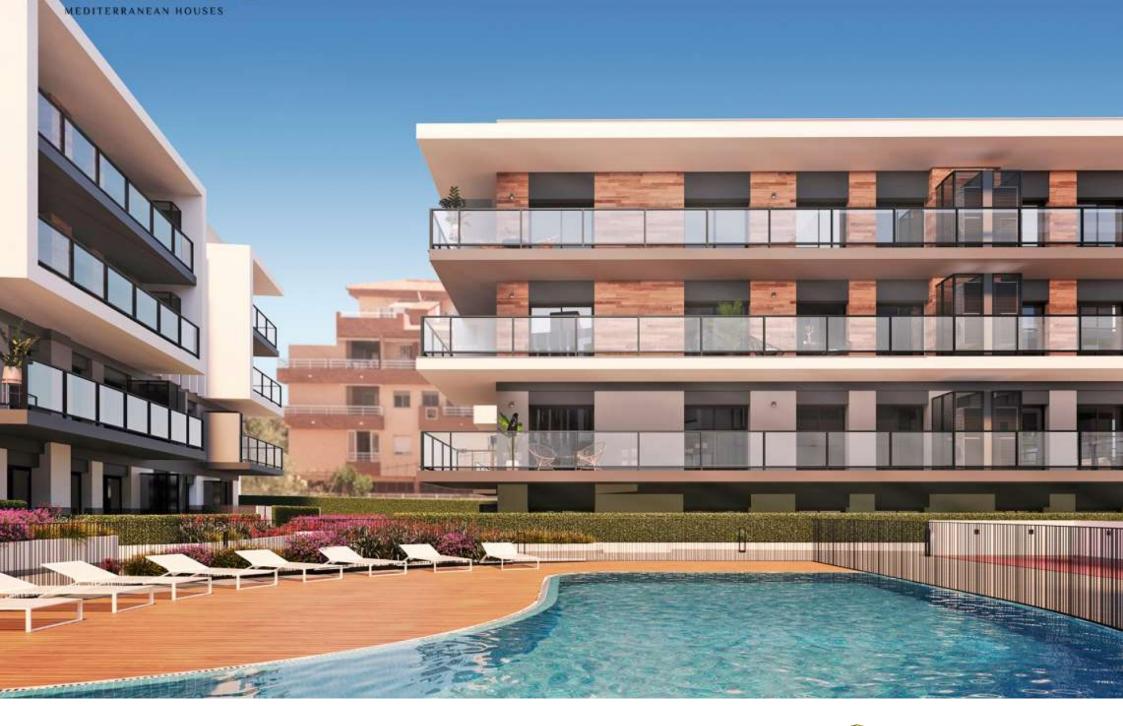

New construction in the centre of Jávea and only 1 kilometre from the port beach. Available flats with 2 and 3 bedrooms, ground floors with garden and penthouses with large solariums and sea views. Underground parking, communal pool and children's area, open and furnished kitchens with high quality finishes and B

energy certificate. Prices from 175.000€. check availability now and choose to live in the heart of Jávea, new housing.

110M<sup>2</sup> BUILT

3 ROOMS

2 BATHROOMS

SWIMMING POOL

GARDEN

TERRACE

GARAGE