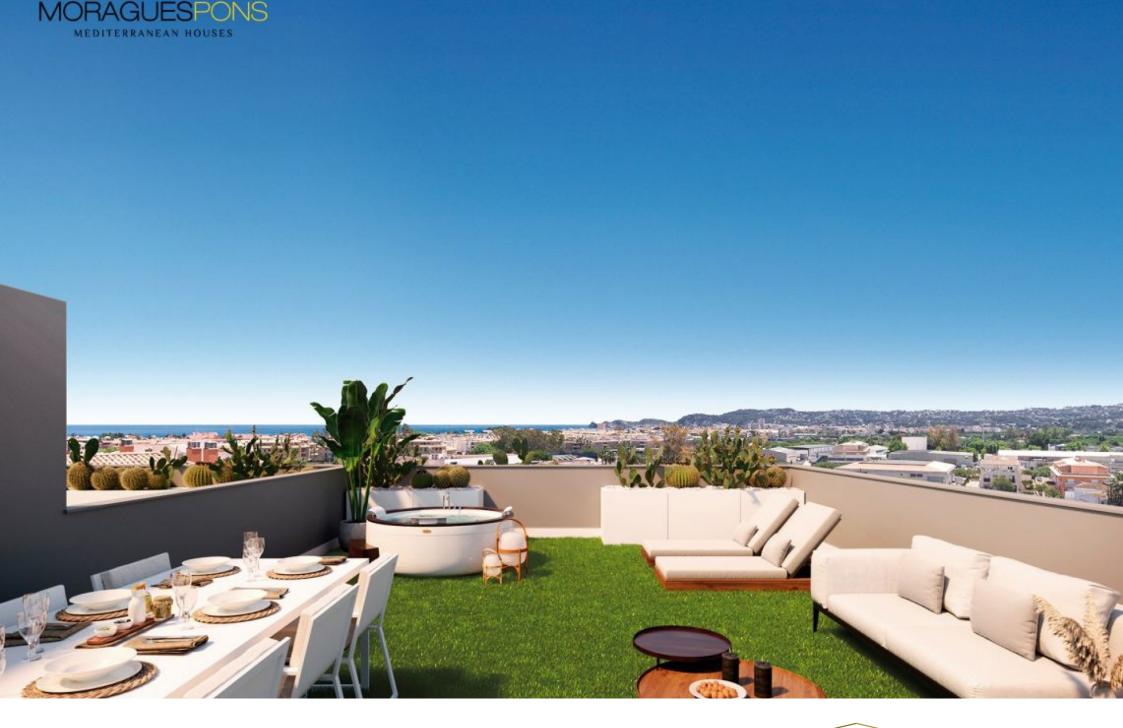

New construction in the centre of Jávea and only 1 kilometre from the port beach. Available flats with 2 and 3 bedrooms, ground floors with garden and penthouses with large solariums and sea views. Underground parking, communal pool and children's area, open and furnished kitchens with high quality finishes and B

energy certificate. Prices from 175.000€. check availability now and choose to live in the heart of Jávea, new housing.

110M<sup>2</sup> BUILT

3 ROOMS

2 BATHROOMS

SWIMMING POOL

GARDEN

TERRACE

GARAGE