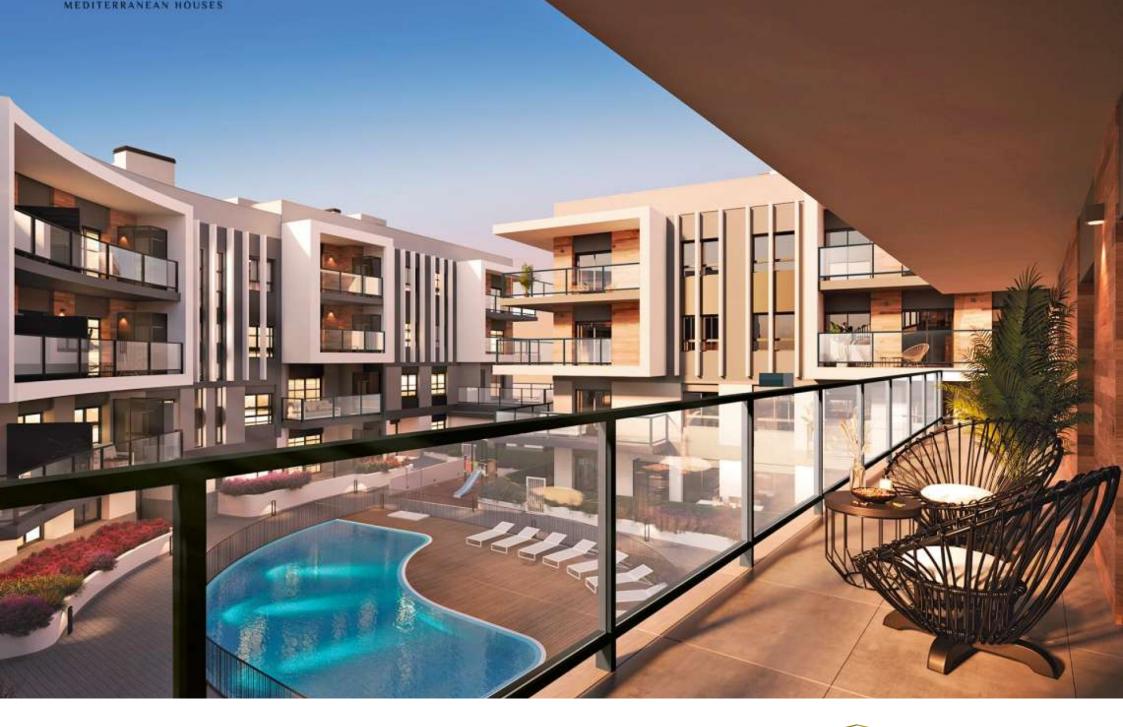

New construction in the centre of Jávea and only 1 kilometre from the port beach. Available flats with 2 and 3 bedrooms, ground floors with garden and penthouses with large solariums and sea views. Underground parking, communal pool and children's area, open and furnished kitchens with high quality finishes and B

energy certificate. Prices from 175.000€. check availability now and choose to live in the heart of Jávea, new housing.

110M<sup>2</sup> BUILT

3 ROOMS

2 BATHROOMS

SWIMMING POOL

GARDEN

TERRACE

GARAGE