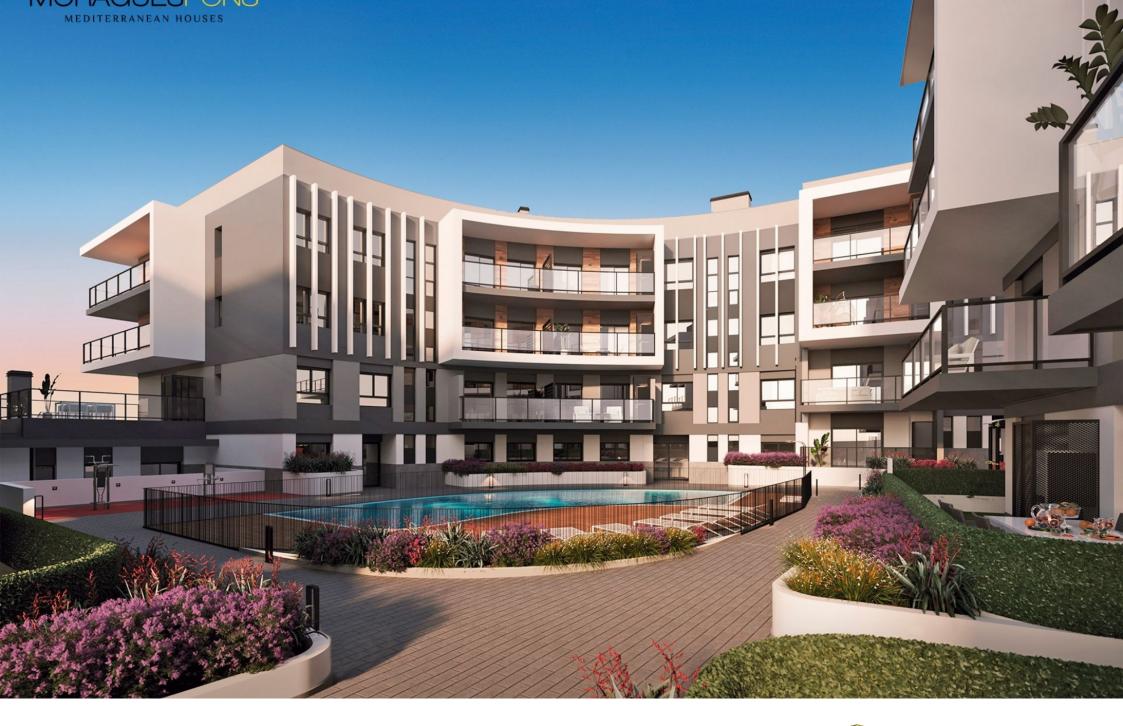

New construction in the centre of Jávea and only 1 kilometre from the port beach. Available flats with 2 and 3 bedrooms, ground floors with garden and penthouses with large solariums and sea views. Underground parking, communal pool and children's area, open and furnished kitchens with high quality finishes and B

energy certificate. Prices from 175.000€. check availability now and choose to live in the heart of Jávea, new housing.

107M<sup>2</sup> BUILT

3 ROOMS

2 BATHROOMS

SWIMMING POOL

GARDEN

TERRACE

GARAGE