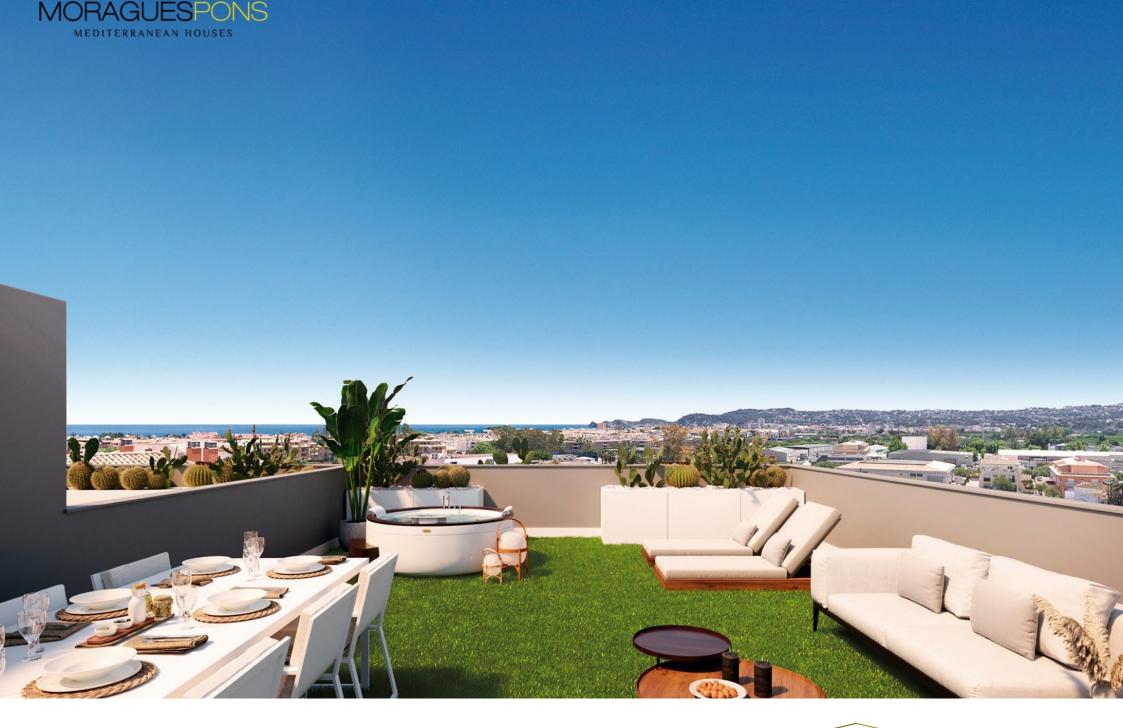

New construction in the centre of Jávea and only 1 kilometre from the port beach. Available flats with 2 and 3 bedrooms, ground floors with garden and penthouses with large solariums and sea views. Underground parking, communal pool and children's area, open and furnished kitchens with high quality finishes and B

energy certificate. Prices from 175.000€. check availability now and choose to live in the heart of Jávea, new housing.

107M<sup>2</sup> BUILT

3 ROOMS

2 BATHROOMS

SWIMMING POOL

GARDEN

TERRACE

GARAGE