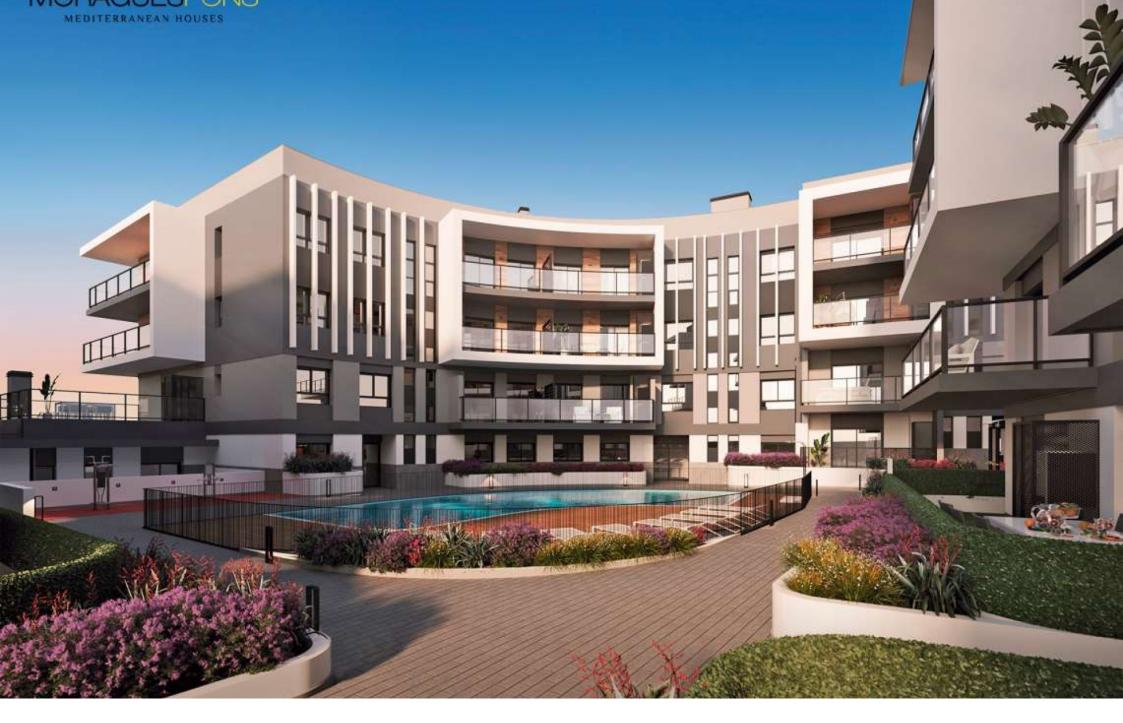

New construction in the centre of Jávea and only 1 kilometre from the port beach. Available flats with 2 and 3 bedrooms, ground floors with garden and penthouses with large solariums and sea views. Underground parking, communal pool and children's area, open and furnished kitchens with high quality finishes and B

energy certificate. Prices from 175.000€. check availability now and choose to live in the heart of Jávea, new housing.

72M<sup>2</sup> BUILT

2 ROOMS

2 BATHROOMS

SWIMMING POOL

GARDEN

TERRACE

GARAGE