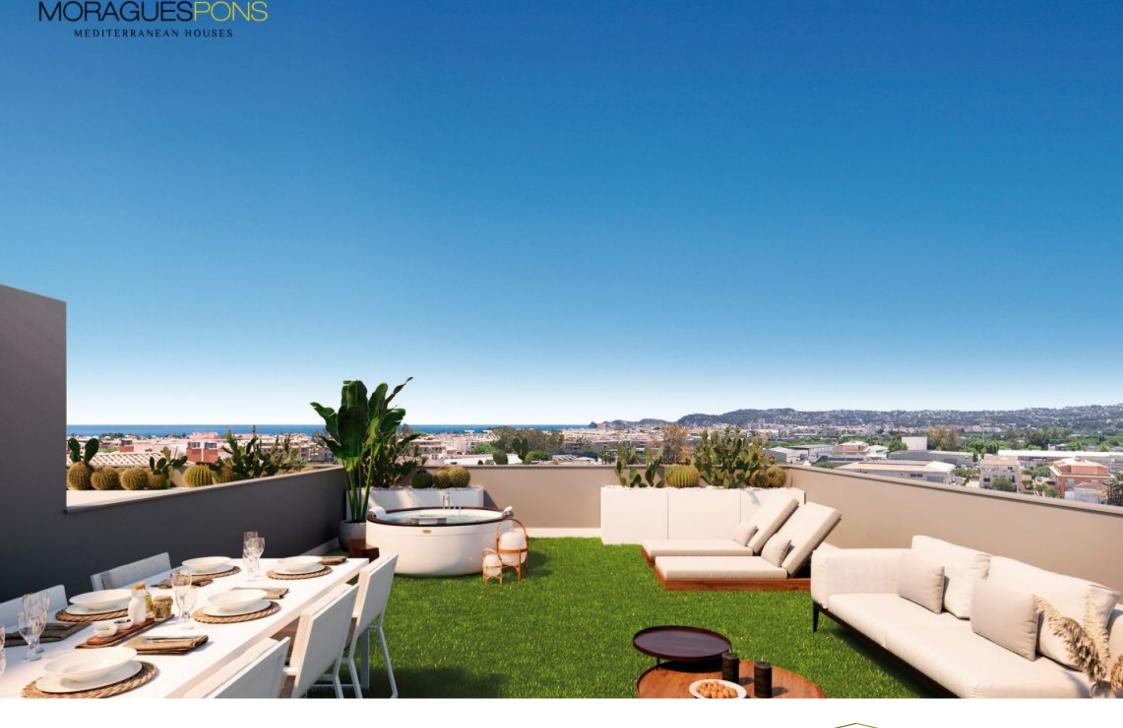

New construction in the centre of Jávea and only 1 kilometre from the port beach. Available flats with 2 and 3 bedrooms, ground floors with garden and penthouses with large solariums and sea views. Underground parking, communal pool and children's area, open and furnished kitchens with high quality finishes and B

energy certificate. Prices from 175.000€. check availability now and choose to live in the heart of Jávea, new housing.

72M<sup>2</sup> BUILT

2 ROOMS

2 BATHROOMS

SWIMMING POOL

GARDEN

TERRACE

GARAGE