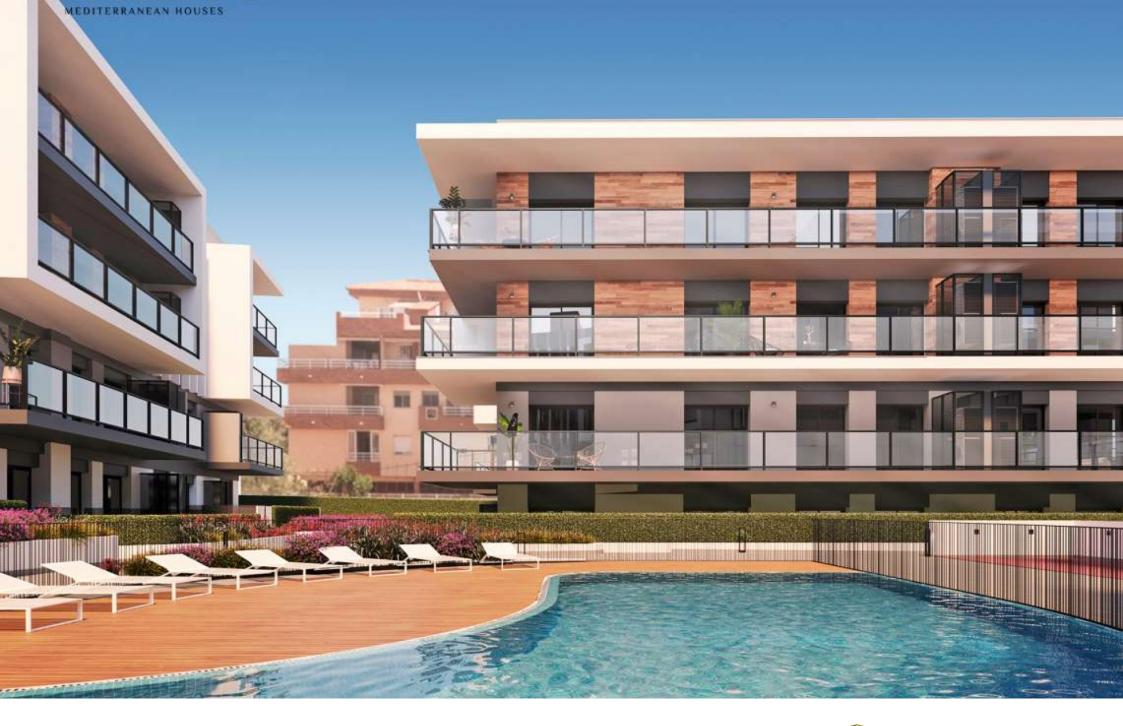

New construction in the centre of Jávea and only 1 kilometre from the port beach. Available flats with 2 and 3 bedrooms, ground floors with garden and penthouses with large solariums and sea views. Underground parking, communal pool and children's area, open and furnished kitchens with high quality finishes and B

energy certificate. Prices from 175.000€. check availability now and choose to live in the heart of Jávea, new housing.

72M<sup>2</sup> BUILT

2 ROOMS

2 BATHROOMS

SWIMMING POOL

GARDEN

TERRACE

GARAGE