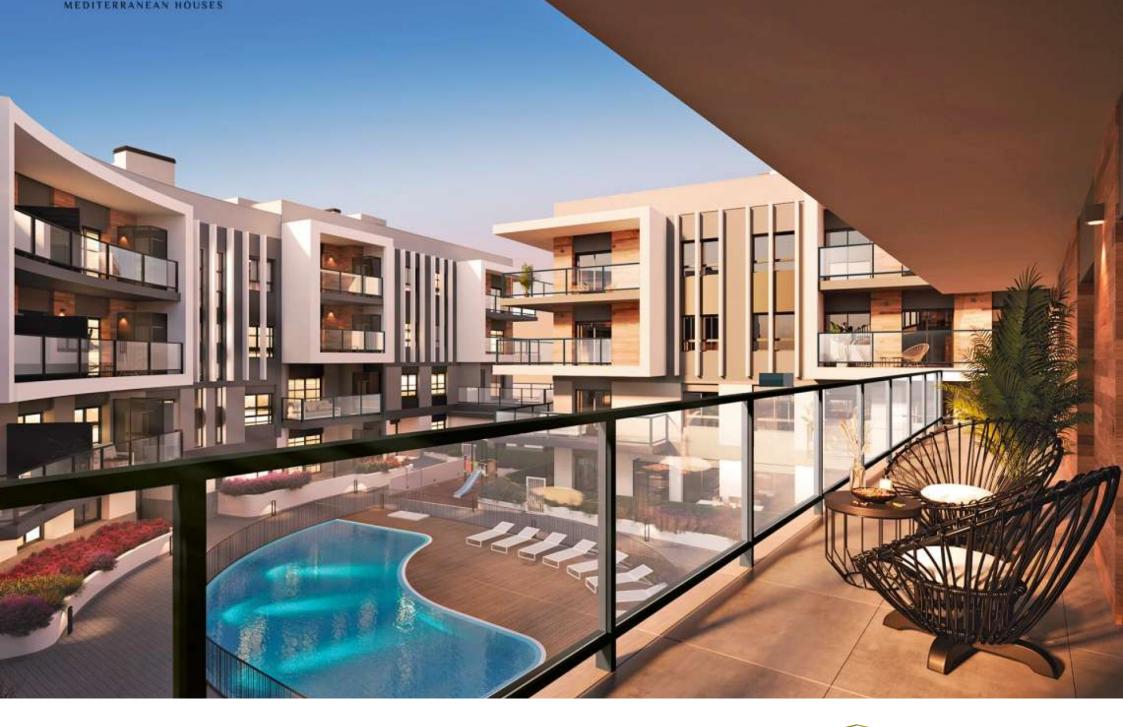

New construction in the centre of Jávea and only 1 kilometre from the port beach. Available flats with 2 and 3 bedrooms, ground floors with garden and penthouses with large solariums and sea views. Underground parking, communal pool and children's area, open and furnished kitchens with high quality finishes and B

energy certificate. Prices from 175.000€. check availability now and choose to live in the heart of Jávea, new housing.

72M<sup>2</sup> BUILT

2 ROOMS

2 BATHROOMS

SWIMMING POOL

GARDEN

TERRACE

GARAGE