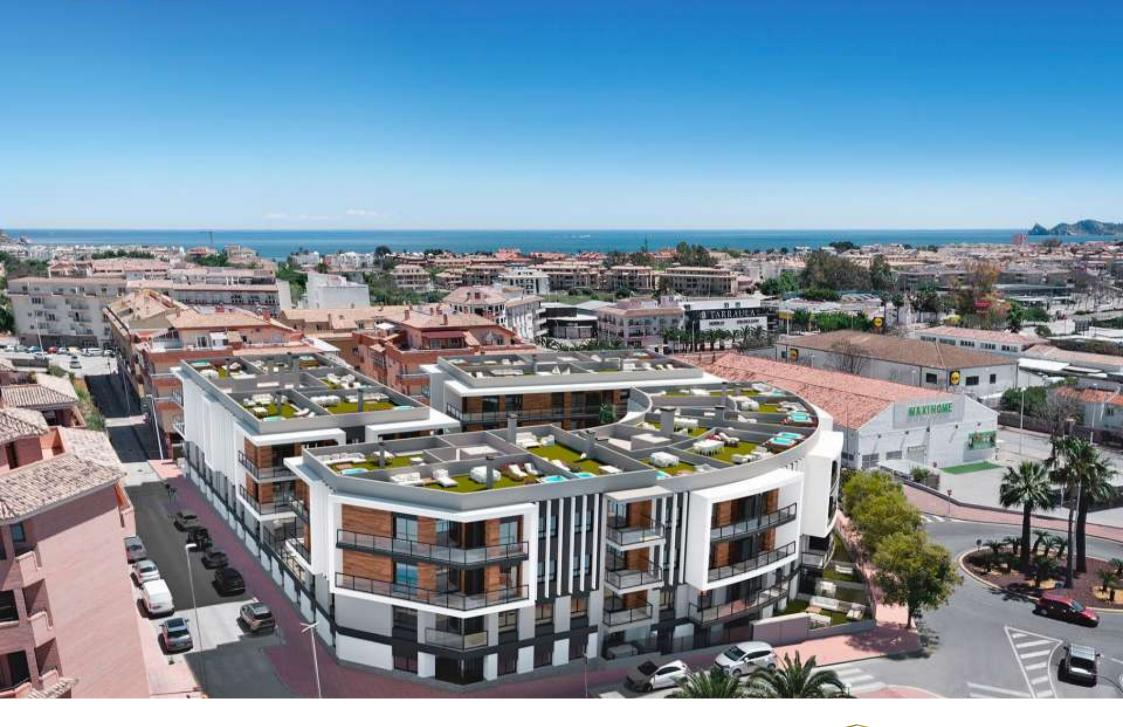

New construction in the centre of Jávea and only 1 kilometre from the port beach. Available flats with 2 and 3 bedrooms, ground floors with garden and penthouses with large solariums and sea views. Underground parking, communal pool and children's area, open and furnished kitchens with high quality finishes and B

energy certificate. Prices from 175.000€. check availability now and choose to live in the heart of Jávea, new housing.

72M<sup>2</sup> BUILT

2 ROOMS

2 BATHROOMS

SWIMMING POOL

GARDEN

TERRACE

GARAGE