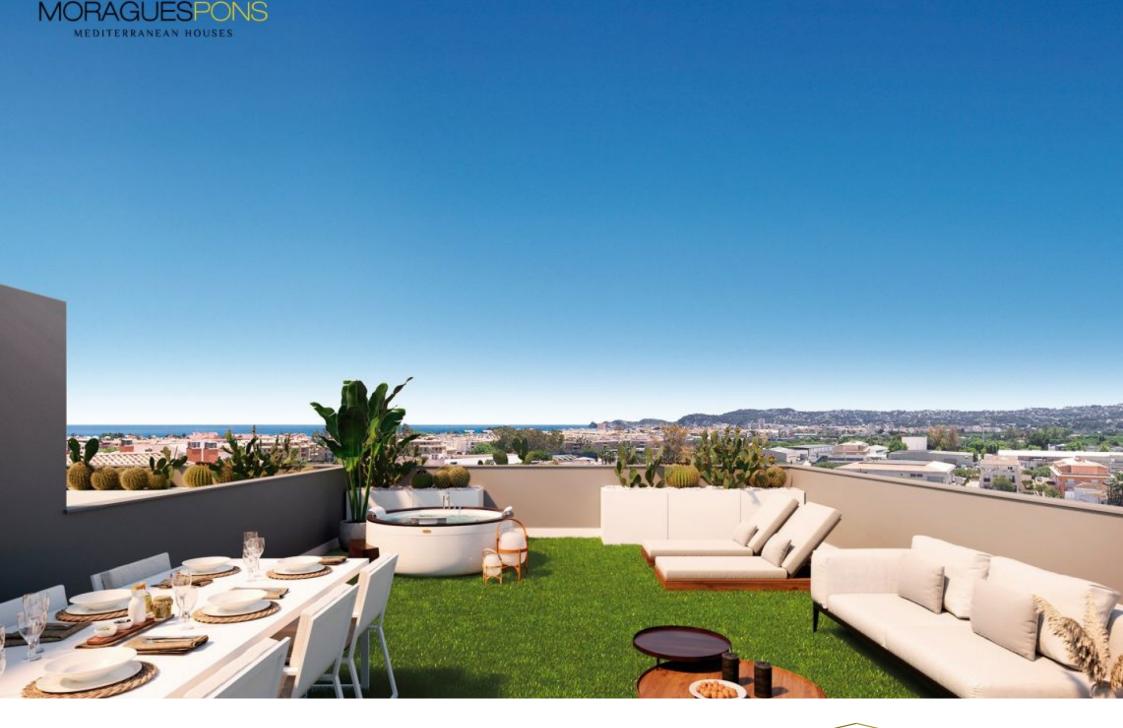

New construction in the centre of Jávea and only 1 kilometre from the port beach. Available flats with 2 and 3 bedrooms, ground floors with garden and penthouses with large solariums and sea views. Underground parking, communal pool and children's area, open and furnished kitchens with high quality finishes and B

energy certificate. Prices from 175.000€. check availability now and choose to live in the heart of Jávea, new housing.

130M<sup>2</sup> BUILT

2 ROOMS

2 BATHROOMS

SWIMMING POOL

GARDEN

TERRACE

GARAGE