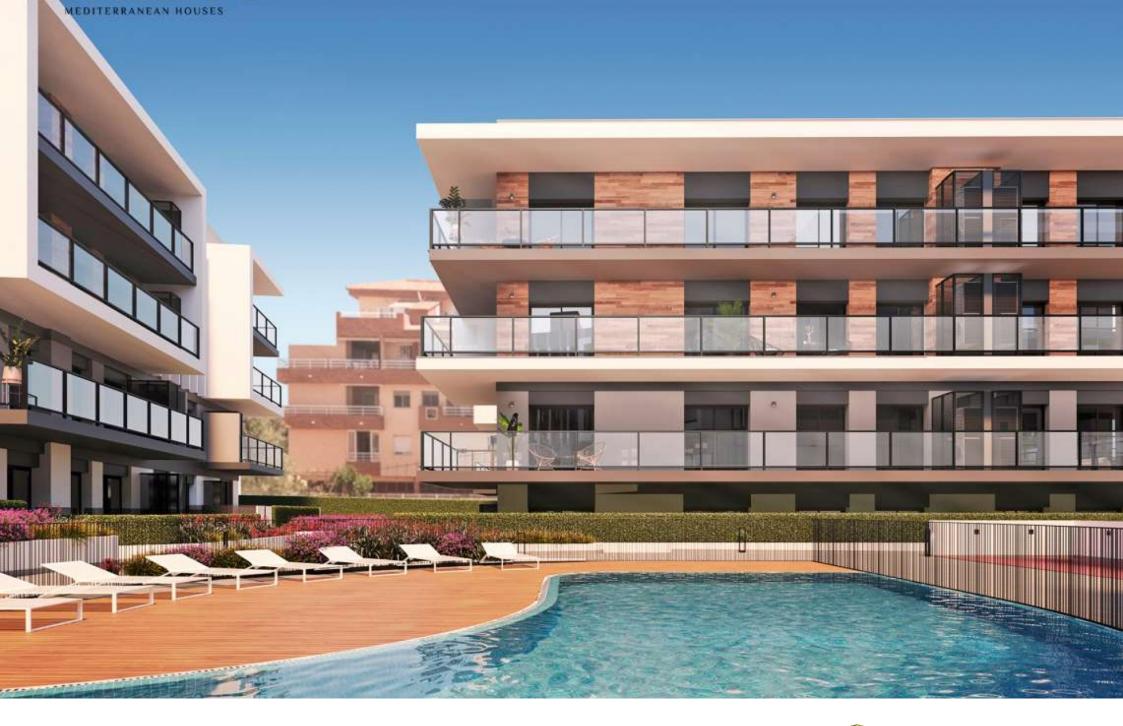

New construction in the centre of Jávea and only 1 kilometre from the port beach. Available flats with 2 and 3 bedrooms, ground floors with garden and penthouses with large solariums and sea views. Underground parking, communal pool and children's area, open and furnished kitchens with high quality finishes and B

energy certificate. Prices from 175.000€. check availability now and choose to live in the heart of Jávea, new housing.

130M<sup>2</sup> BUILT

2 ROOMS

2 BATHROOMS

SWIMMING POOL

GARDEN

TERRACE

GARAGE