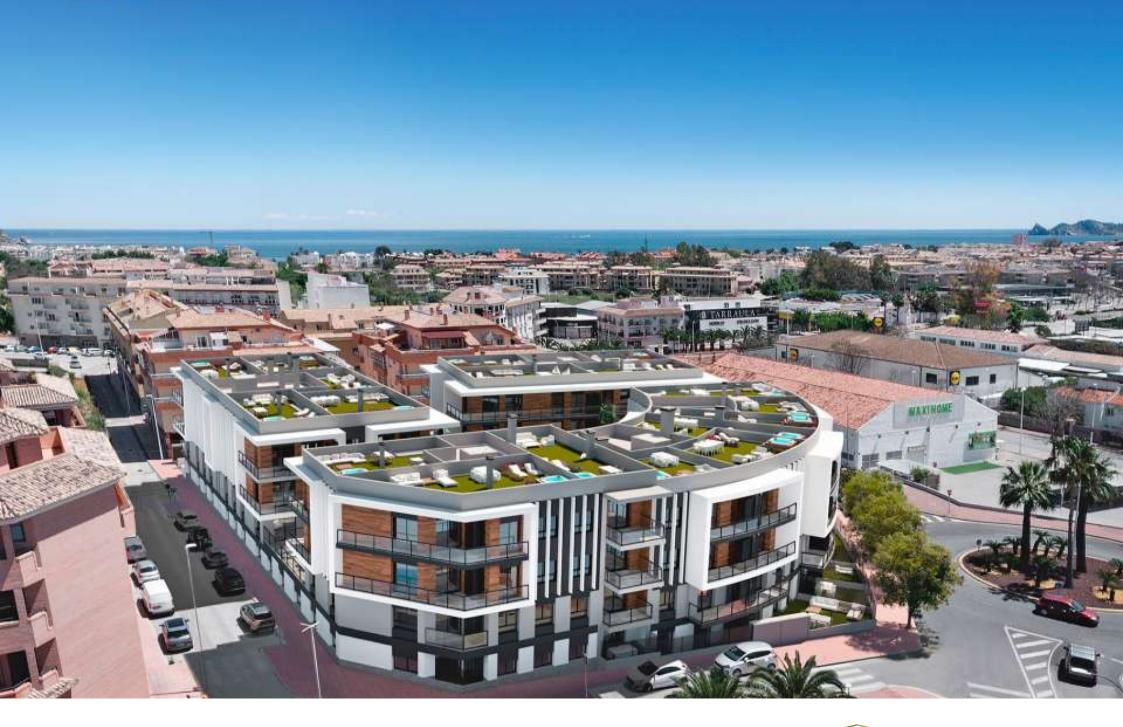

New construction in the centre of Jávea and only 1 kilometre from the port beach. Available flats with 2 and 3 bedrooms, ground floors with garden and penthouses with large solariums and sea views. Underground parking, communal pool and children's area, open and furnished kitchens with high quality finishes and B

energy certificate. Prices from 175.000€. check availability now and choose to live in the heart of Jávea, new housing.

95M<sup>2</sup> BUILT

3 ROOMS

2 BATHROOMS

SWIMMING POOL

GARDEN

TERRACE

GARAGE