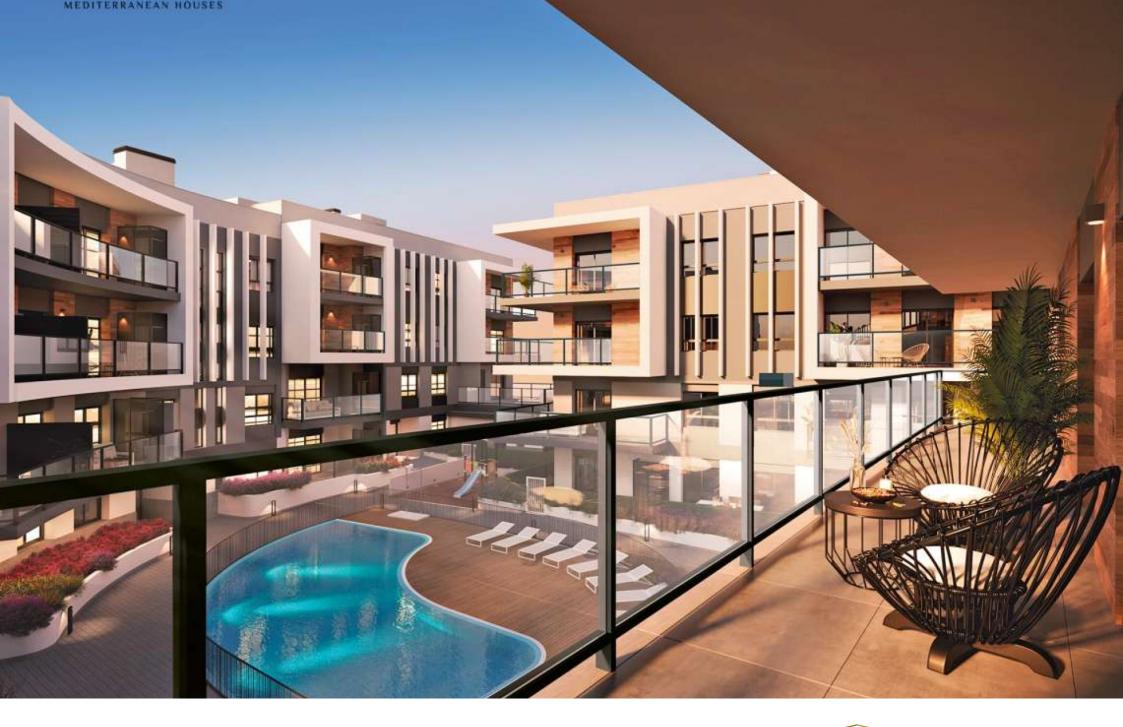

New construction in the centre of Jávea and only 1 kilometre from the port beach. Available flats with 2 and 3 bedrooms, ground floors with garden and penthouses with large solariums and sea views. Underground parking, communal pool and children's area, open and furnished kitchens with high quality finishes and B

energy certificate. Prices from 175.000€. check availability now and choose to live in the heart of Jávea, new housing.

95M<sup>2</sup> BUILT

3 ROOMS

2 BATHROOMS

SWIMMING POOL

GARDEN

TERRACE

GARAGE