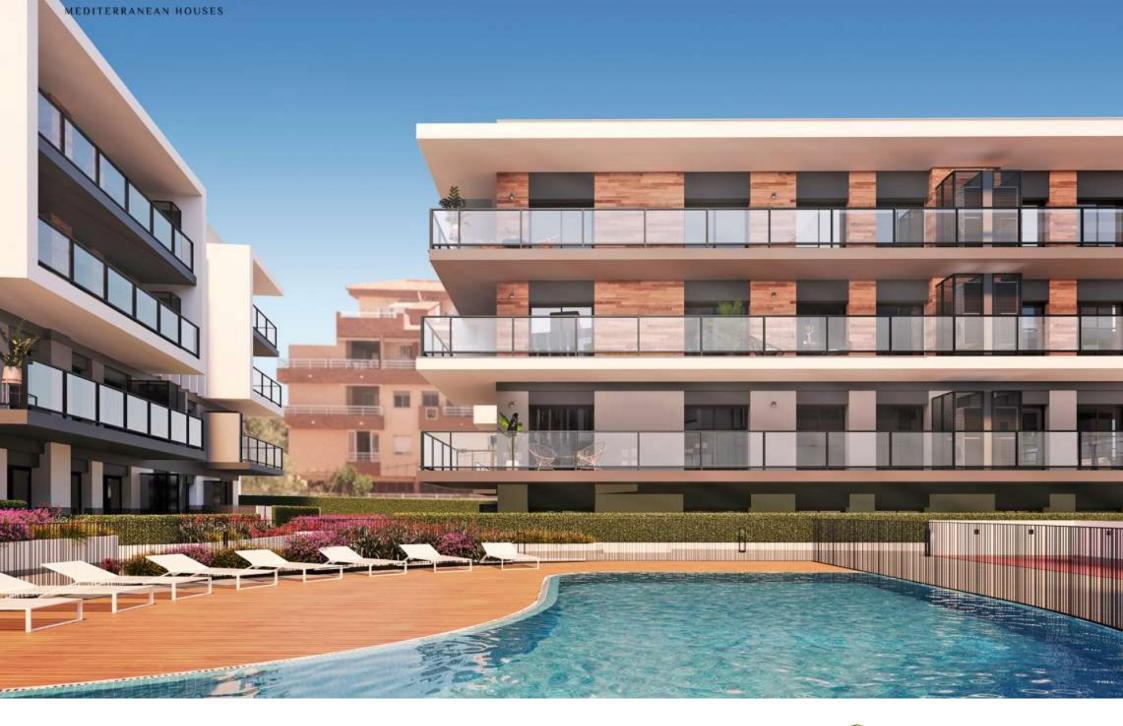

New construction in the centre of Jávea and only 1 kilometre from the port beach. Available flats with 2 and 3 bedrooms, ground floors with garden and penthouses with large solariums and sea views. Underground parking, communal pool and children's area, open and furnished kitchens with high quality finishes and B

energy certificate. Prices from 175.000€. check availability now and choose to live in the heart of Jávea, new housing.

95M<sup>2</sup> BUILT

3 ROOMS

2 BATHROOMS

SWIMMING POOL

GARDEN

TERRACE

GARAGE