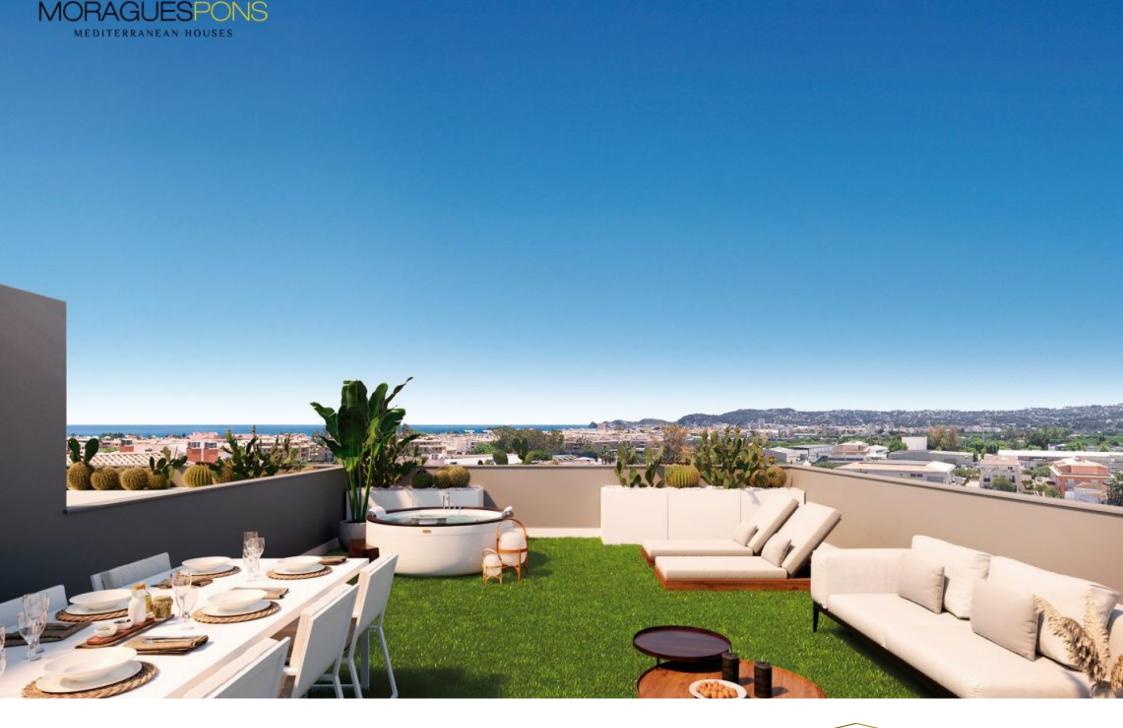

New construction in the centre of Jávea and only 1 kilometre from the port beach. Available flats with 2 and 3 bedrooms, ground floors with garden and penthouses with large solariums and sea views. Underground parking, communal pool and children's area, open and furnished kitchens with high quality finishes and B

energy certificate. Prices from 175.000€. check availability now and choose to live in the heart of Jávea, new housing.

95M<sup>2</sup> BUILT

3 ROOMS

2 BATHROOMS

SWIMMING POOL

GARDEN

TERRACE

GARAGE