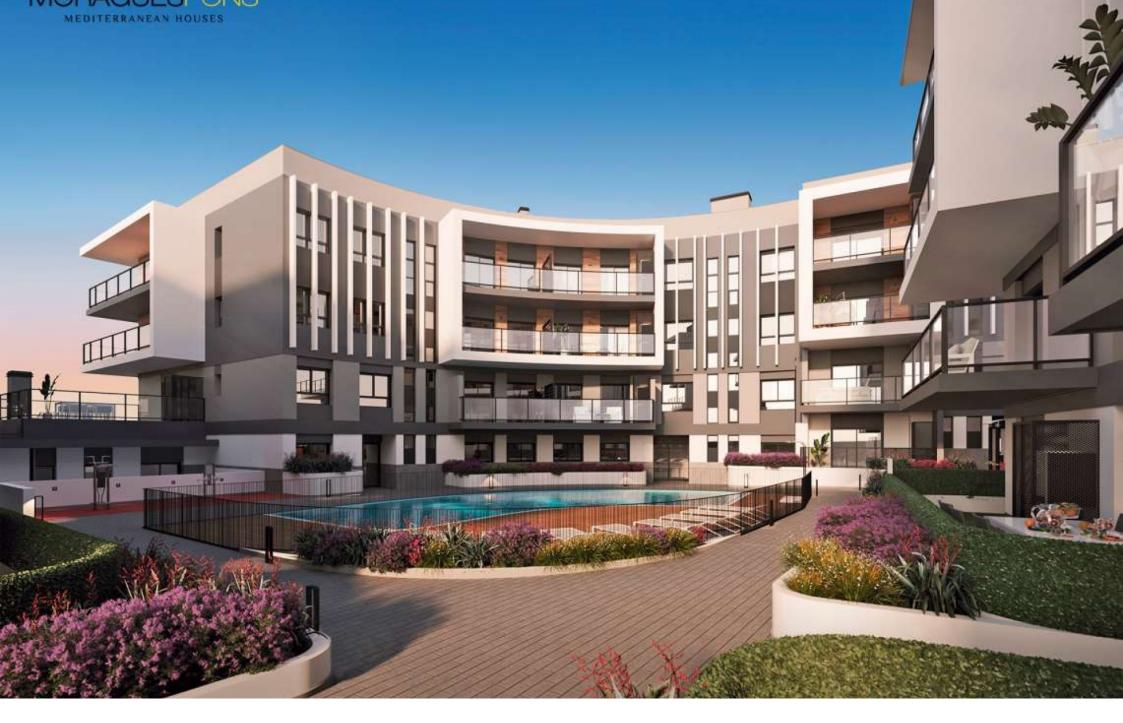

New construction in the centre of Jávea and only 1 kilometre from the port beach. Available flats with 2 and 3 bedrooms, ground floors with garden and penthouses with large solariums and sea views. Underground parking, communal pool and children's area, open and furnished kitchens with high quality finishes and B

energy certificate. Prices from 175.000€. check availability now and choose to live in the heart of Jávea, new housing.

95M<sup>2</sup> BUILT

3 ROOMS

2 BATHROOMS

SWIMMING POOL

GARDEN

TERRACE

GARAGE