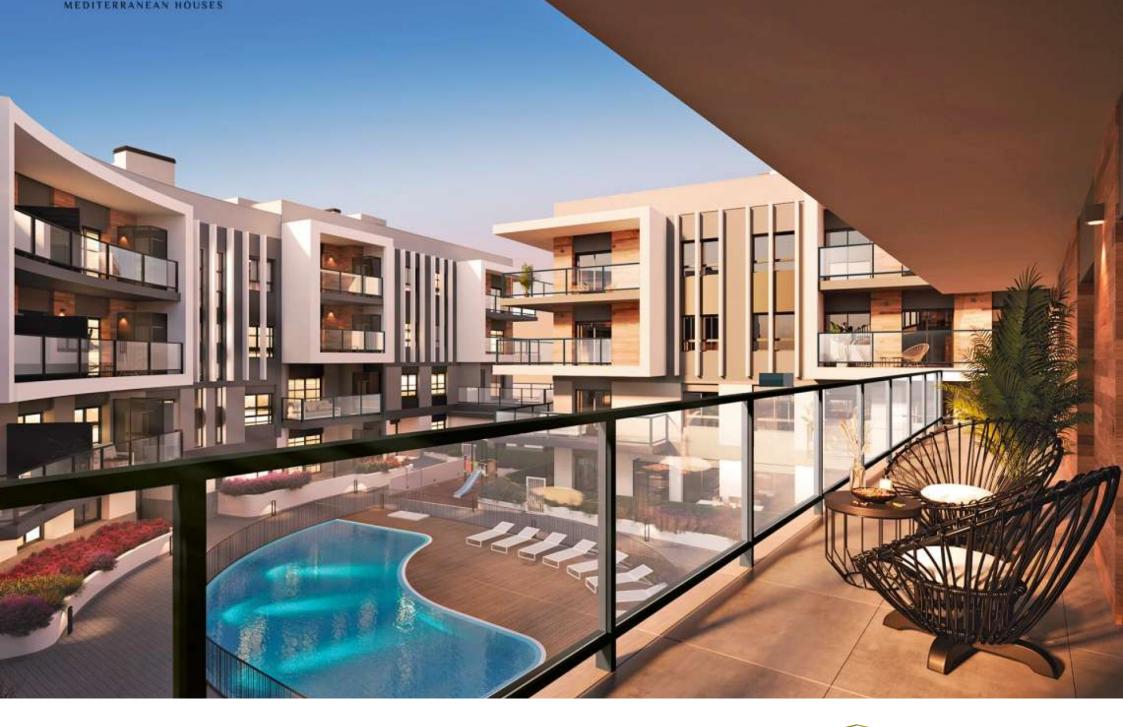

New construction in the centre of Jávea and only 1 kilometre from the port beach. Available flats with 2 and 3 bedrooms, ground floors with garden and penthouses with large solariums and sea views. Underground parking, communal pool and children's area, open and furnished kitchens with high quality finishes and B

energy certificate. Prices from 175.000€. check availability now and choose to live in the heart of Jávea, new housing.

102M<sup>2</sup> BUILT

3 ROOMS

2 BATHROOMS

SWIMMING POOL

GARDEN

TERRACE

GARAGE