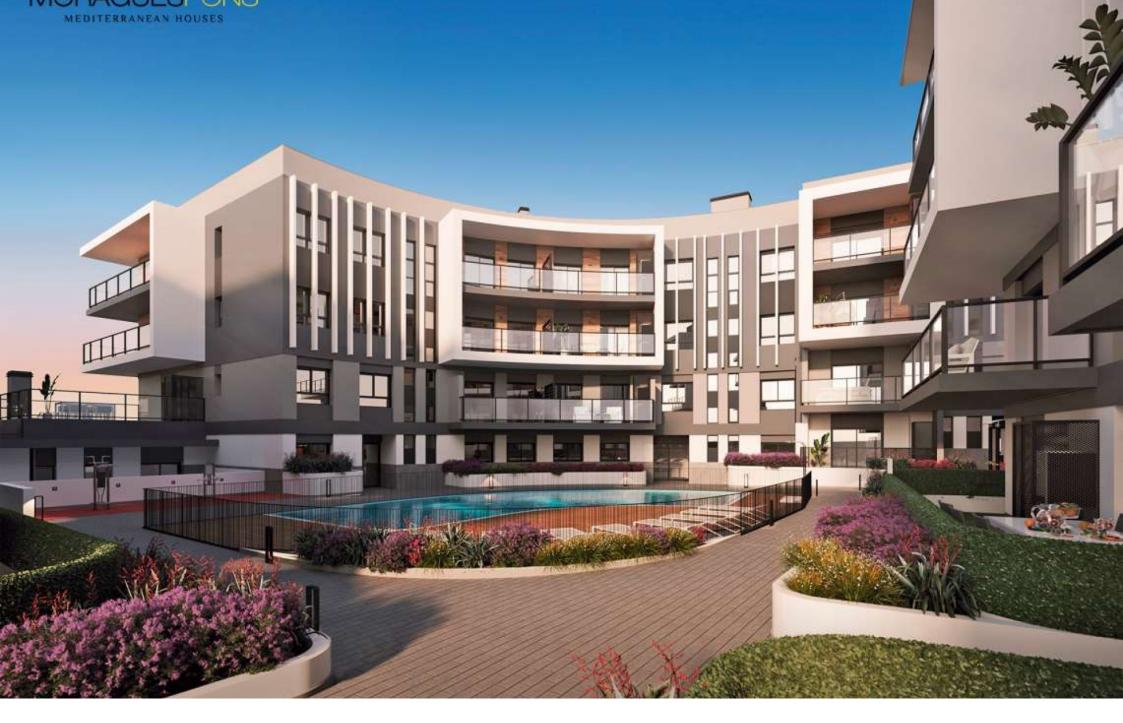

New construction in the centre of Jávea and only 1 kilometre from the port beach. Available flats with 2 and 3 bedrooms, ground floors with garden and penthouses with large solariums and sea views. Underground parking, communal pool and children's area, open and furnished kitchens with high quality finishes and B

energy certificate. Prices from 175.000€. check availability now and choose to live in the heart of Jávea, new housing.

102M<sup>2</sup> BUILT

3 ROOMS

2 BATHROOMS

SWIMMING POOL

GARDEN

TERRACE

GARAGE