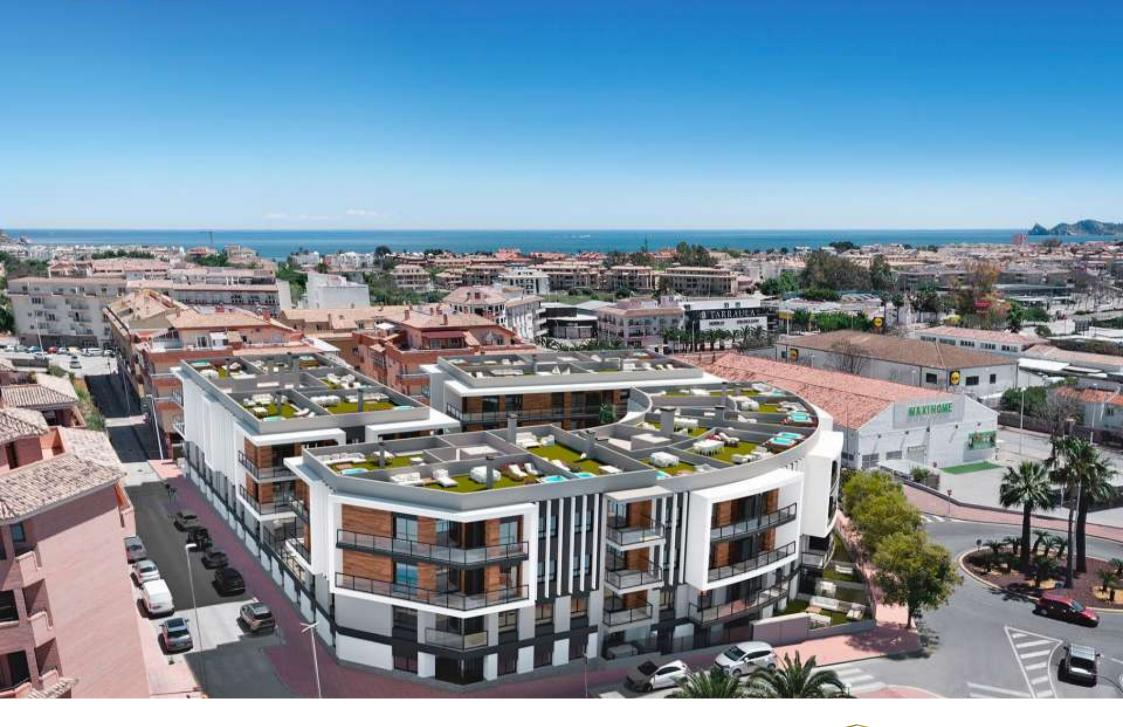

New construction in the centre of Jávea and only 1 kilometre from the port beach. Available flats with 2 and 3 bedrooms, ground floors with garden and penthouses with large solariums and sea views. Underground parking, communal pool and children's area, open and furnished kitchens with high quality finishes and B

energy certificate. Prices from 175.000€. check availability now and choose to live in the heart of Jávea, new housing.

102M<sup>2</sup> BUILT

3 ROOMS

2 BATHROOMS

SWIMMING POOL

GARDEN

TERRACE

GARAGE