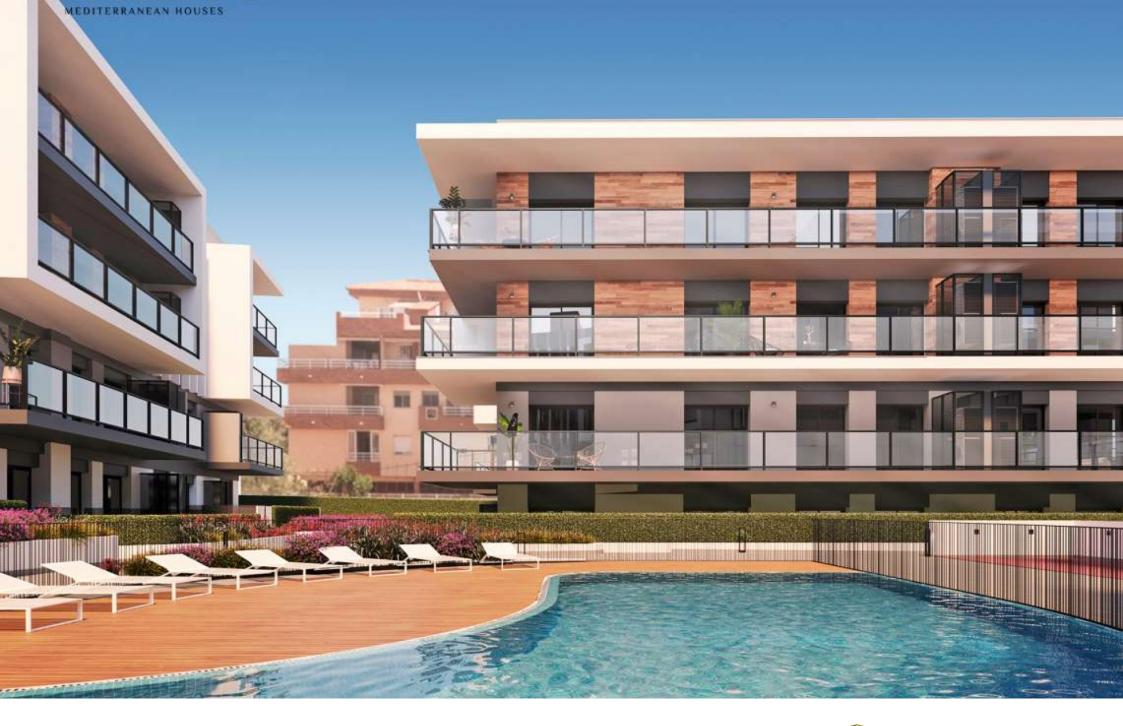

New construction in the centre of Jávea and only 1 kilometre from the port beach. Available flats with 2 and 3 bedrooms, ground floors with garden and penthouses with large solariums and sea views. Underground parking, communal pool and children's area, open and furnished kitchens with high quality finishes and B

energy certificate. Prices from 175.000€. check availability now and choose to live in the heart of Jávea, new housing.

102M<sup>2</sup> BUILT

3 ROOMS

2 BATHROOMS

SWIMMING POOL

GARDEN

TERRACE

GARAGE