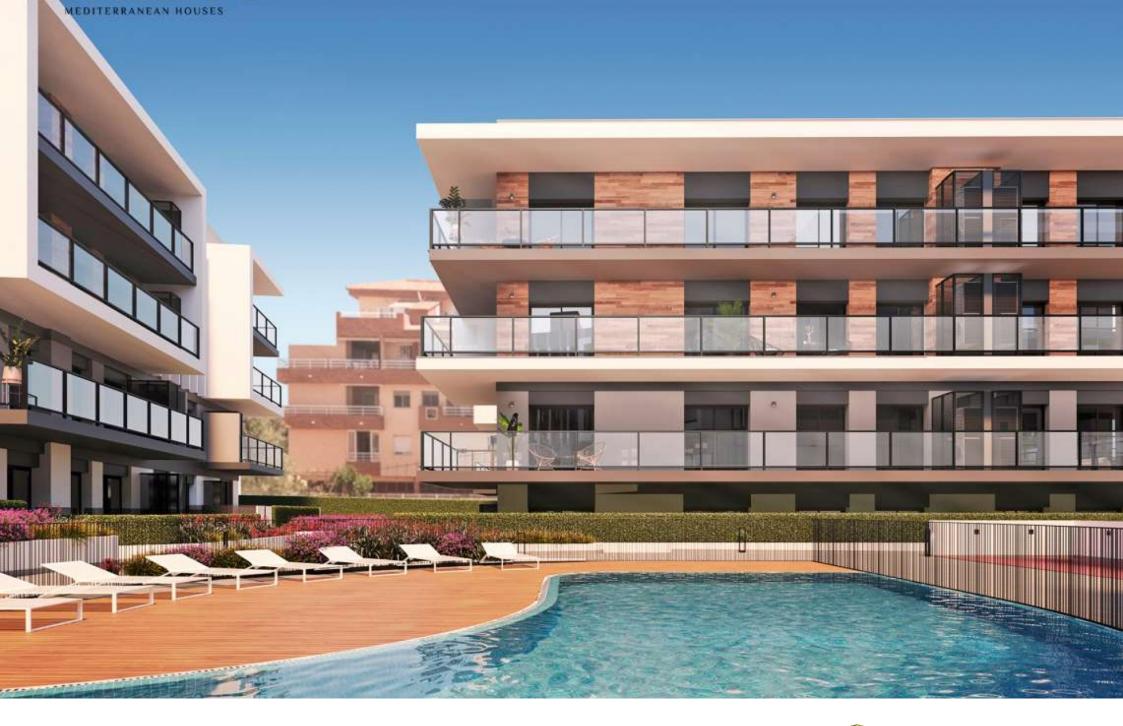

New construction in the centre of Jávea and only 1 kilometre from the port beach. Available flats with 2 and 3 bedrooms, ground floors with garden and penthouses with large solariums and sea views. Underground parking, communal pool and children's area, open and furnished kitchens with high quality finishes and B

energy certificate. Prices from 175.000€. check availability now and choose to live in the heart of Jávea, new housing.

141M<sup>2</sup> BUILT

3 ROOMS

2 BATHROOMS

SWIMMING POOL

GARDEN

TERRACE

GARAGE