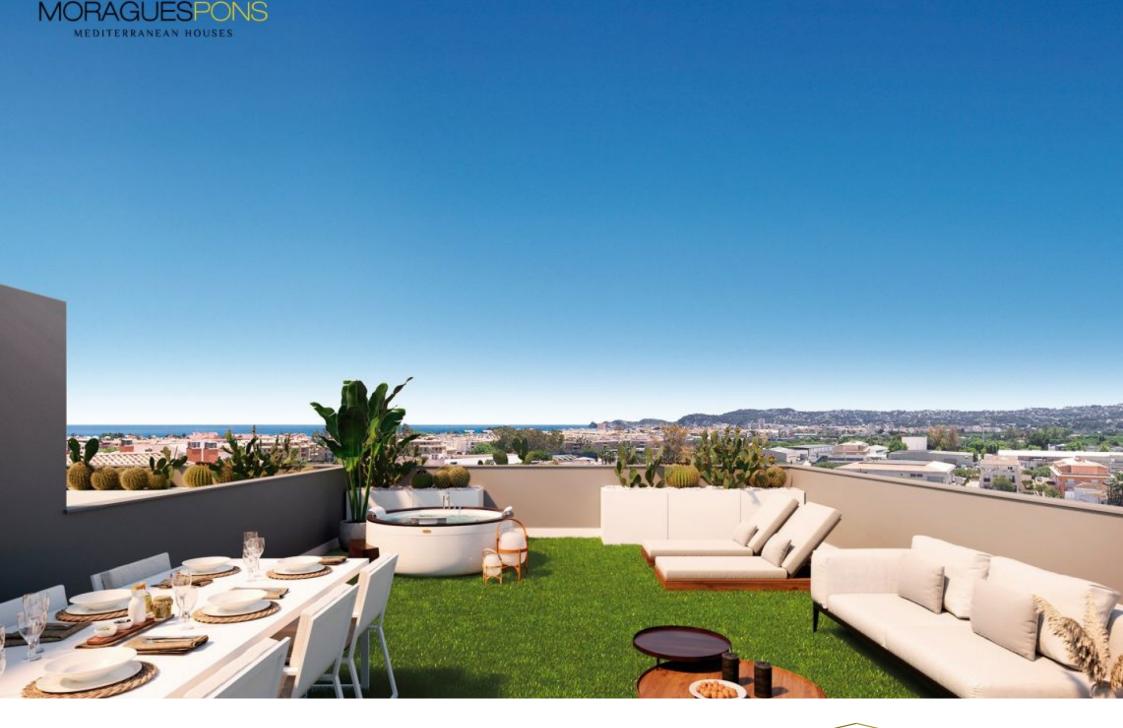

New construction in the centre of Jávea and only 1 kilometre from the port beach. Available flats with 2 and 3 bedrooms, ground floors with garden and penthouses with large solariums and sea views. Underground parking, communal pool and children's area, open and furnished kitchens with high quality finishes and B

energy certificate. Prices from 175.000€. check availability now and choose to live in the heart of Jávea, new housing.

141M<sup>2</sup> BUILT

3 ROOMS

2 BATHROOMS

SWIMMING POOL

GARDEN

TERRACE

GARAGE