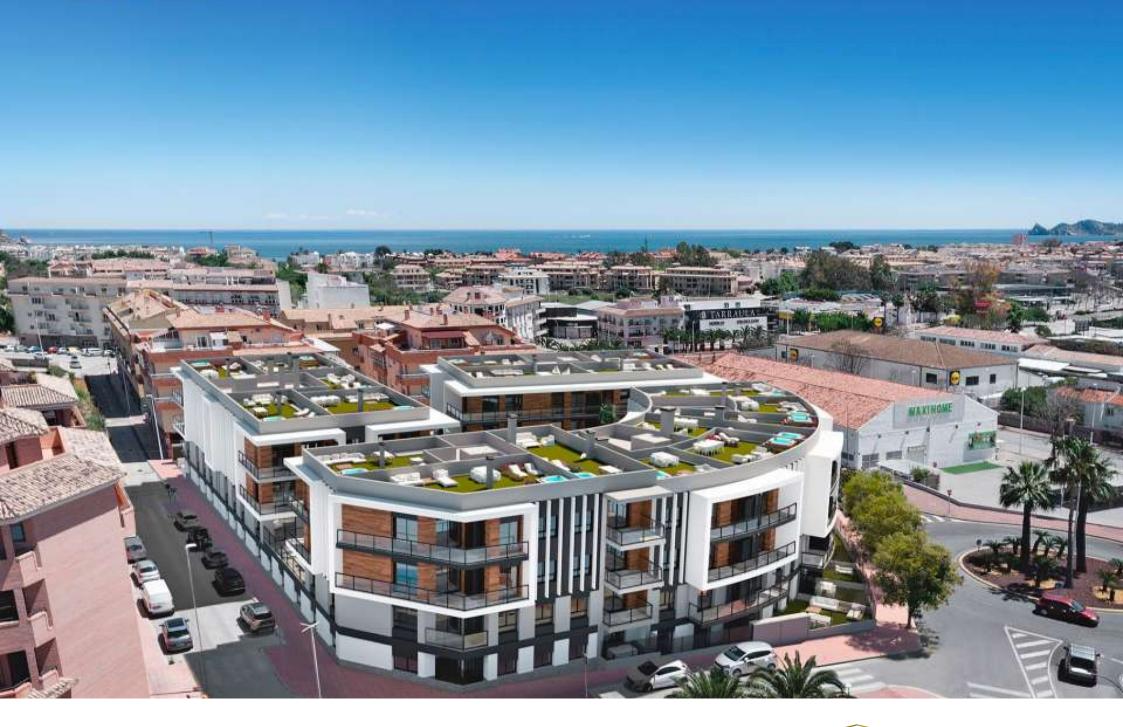

New construction in the centre of Jávea and only 1 kilometre from the port beach. Available flats with 2 and 3 bedrooms, ground floors with garden and penthouses with large solariums and sea views. Underground parking, communal pool and children's area, open and furnished kitchens with high quality finishes and B

energy certificate. Prices from 175.000€. check availability now and choose to live in the heart of Jávea, new housing.

141M<sup>2</sup> BUILT

3 ROOMS

2 BATHROOMS

SWIMMING POOL

GARDEN

TERRACE

GARAGE