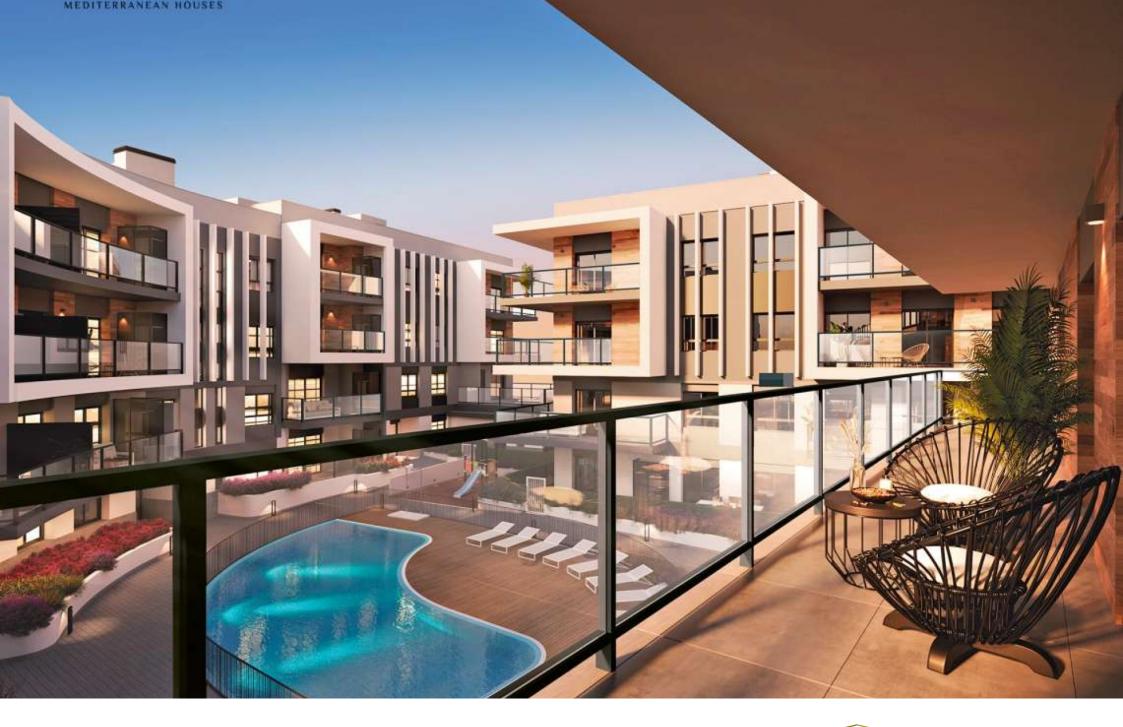

New construction in the centre of Jávea and only 1 kilometre from the port beach. Available flats with 2 and 3 bedrooms, ground floors with garden and penthouses with large solariums and sea views. Underground parking, communal pool and children's area, open and furnished kitchens with high quality finishes and B

energy certificate. Prices from 175.000€. check availability now and choose to live in the heart of Jávea, new housing.

141M<sup>2</sup> BUILT

3 ROOMS

2 BATHROOMS

SWIMMING POOL

GARDEN

TERRACE

GARAGE