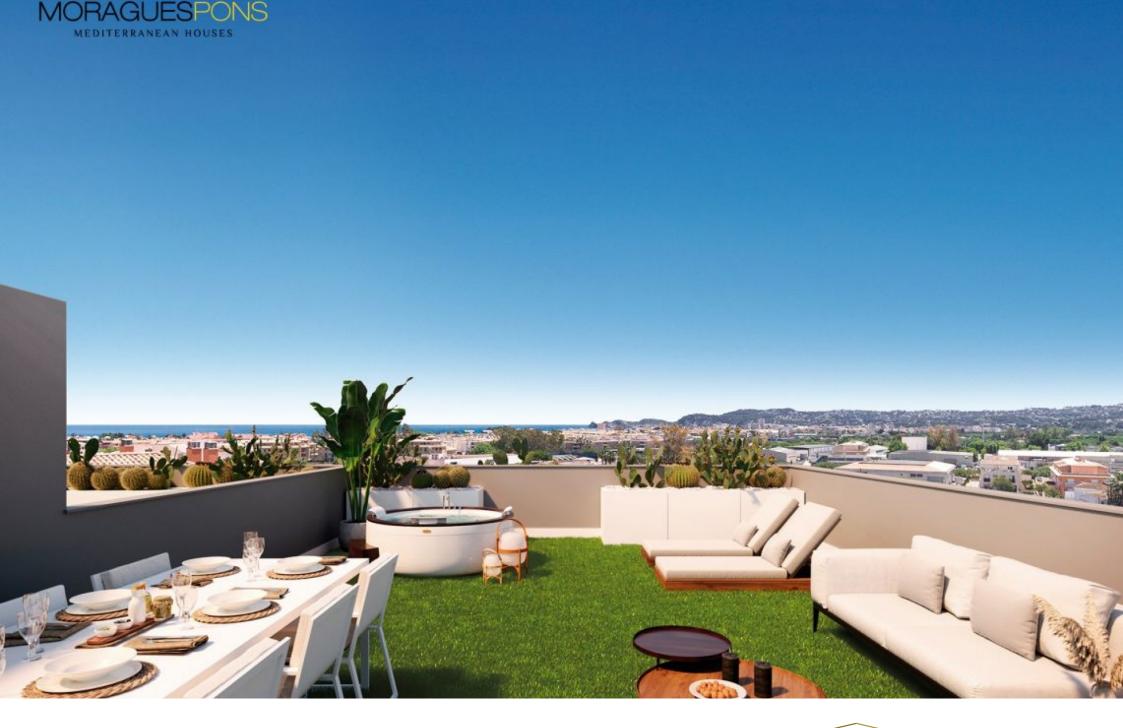

New construction in the centre of Jávea and only 1 kilometre from the port beach. Available flats with 2 and 3 bedrooms, ground floors with garden and penthouses with large solariums and sea views. Underground parking, communal pool and children's area, open and furnished kitchens with high quality finishes and B

energy certificate. Prices from 175.000€. check availability now and choose to live in the heart of Jávea, new housing.

102M<sup>2</sup> BUILT

2 ROOMS

2 BATHROOMS

SWIMMING POOL

GARDEN

TERRACE

GARAGE