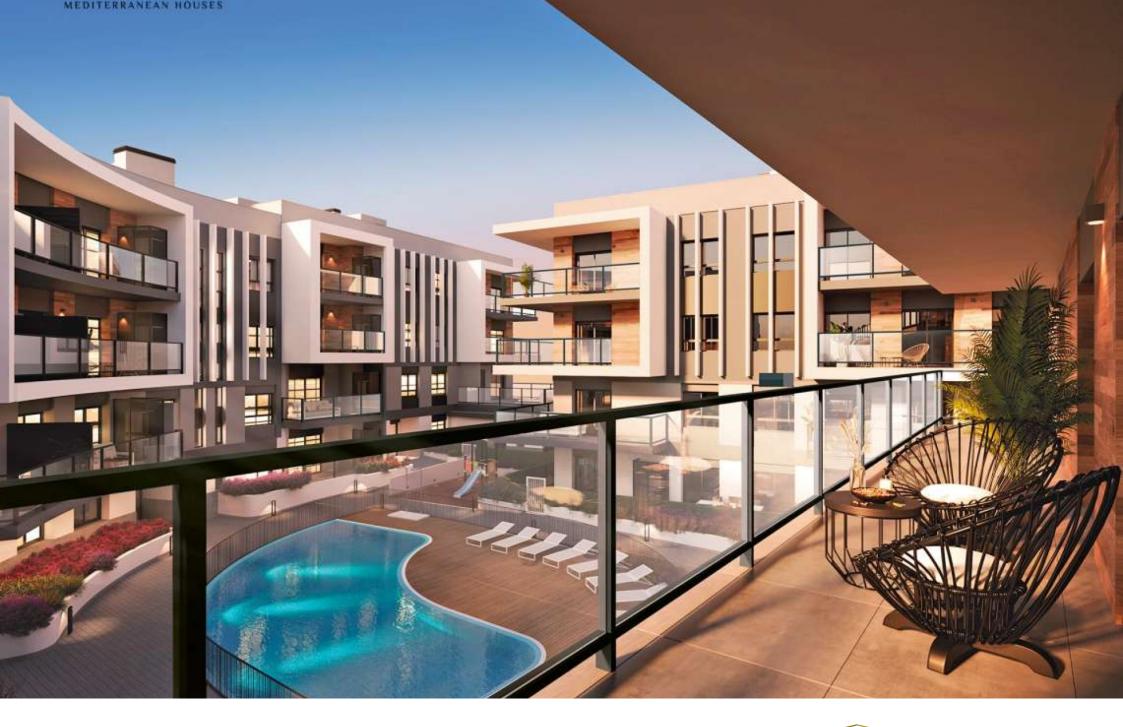

New construction in the centre of Jávea and only 1 kilometre from the port beach. Available flats with 2 and 3 bedrooms, ground floors with garden and penthouses with large solariums and sea views. Underground parking, communal pool and children's area, open and furnished kitchens with high quality finishes and B

energy certificate. Prices from 175.000€. check availability now and choose to live in the heart of Jávea, new housing.

102M<sup>2</sup> BUILT

2 ROOMS

2 BATHROOMS

SWIMMING POOL

GARDEN

TERRACE

GARAGE