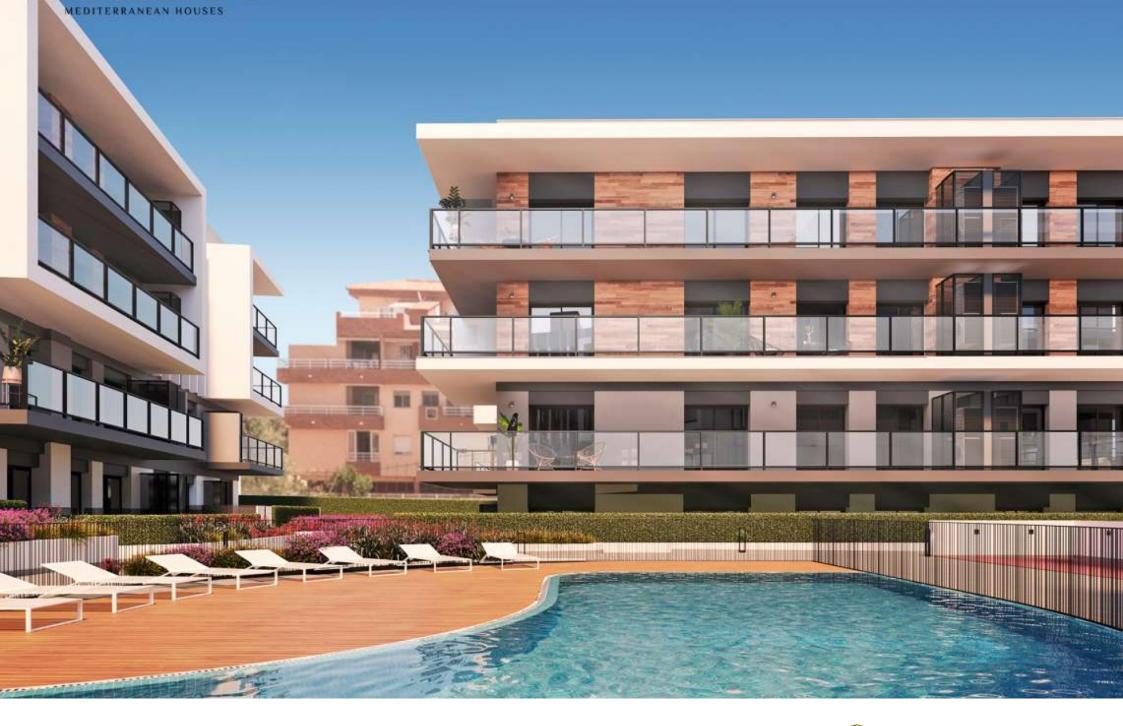

New construction in the centre of Jávea and only 1 kilometre from the port beach. Available flats with 2 and 3 bedrooms, ground floors with garden and penthouses with large solariums and sea views. Underground parking, communal pool and children's area, open and furnished kitchens with high quality finishes and B

energy certificate. Prices from 175.000€. check availability now and choose to live in the heart of Jávea, new housing.

102M<sup>2</sup> BUILT

2 ROOMS

2 BATHROOMS

SWIMMING POOL

GARDEN

TERRACE

GARAGE