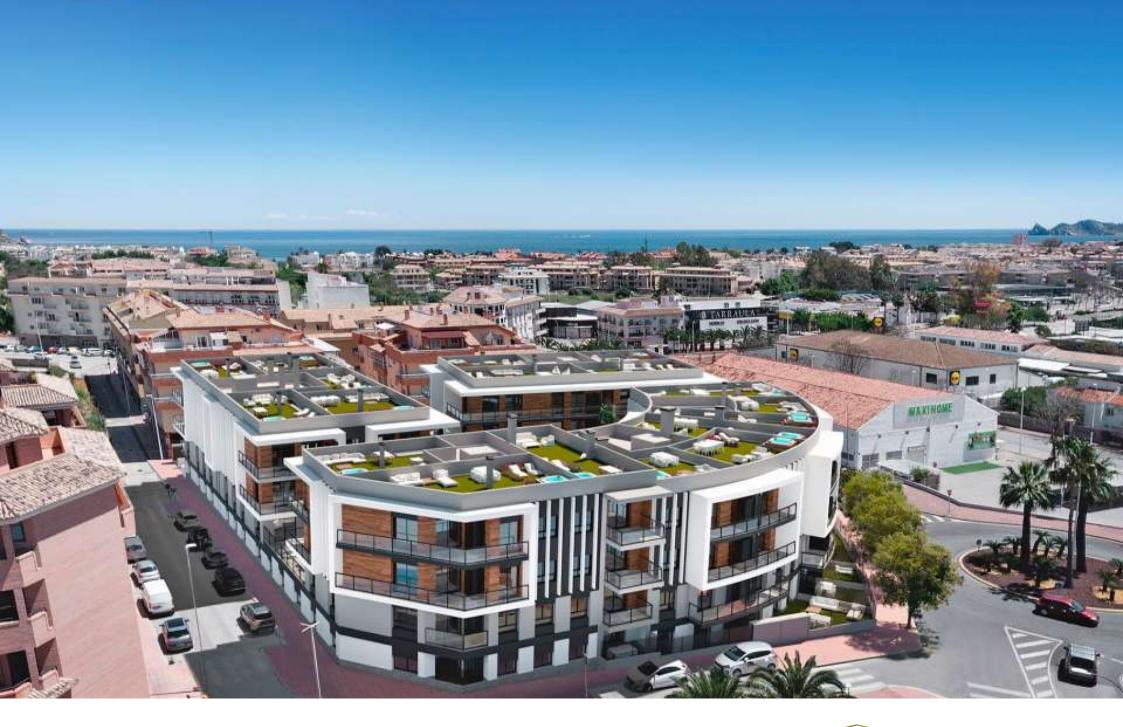

New construction in the centre of Jávea and only 1 kilometre from the port beach. Available flats with 2 and 3 bedrooms, ground floors with garden and penthouses with large solariums and sea views. Underground parking, communal pool and children's area, open and furnished kitchens with high quality finishes and B

energy certificate. Prices from 175.000€. check availability now and choose to live in the heart of Jávea, new housing.

102M<sup>2</sup> BUILT

2 ROOMS

2 BATHROOMS

SWIMMING POOL

GARDEN

TERRACE

GARAGE