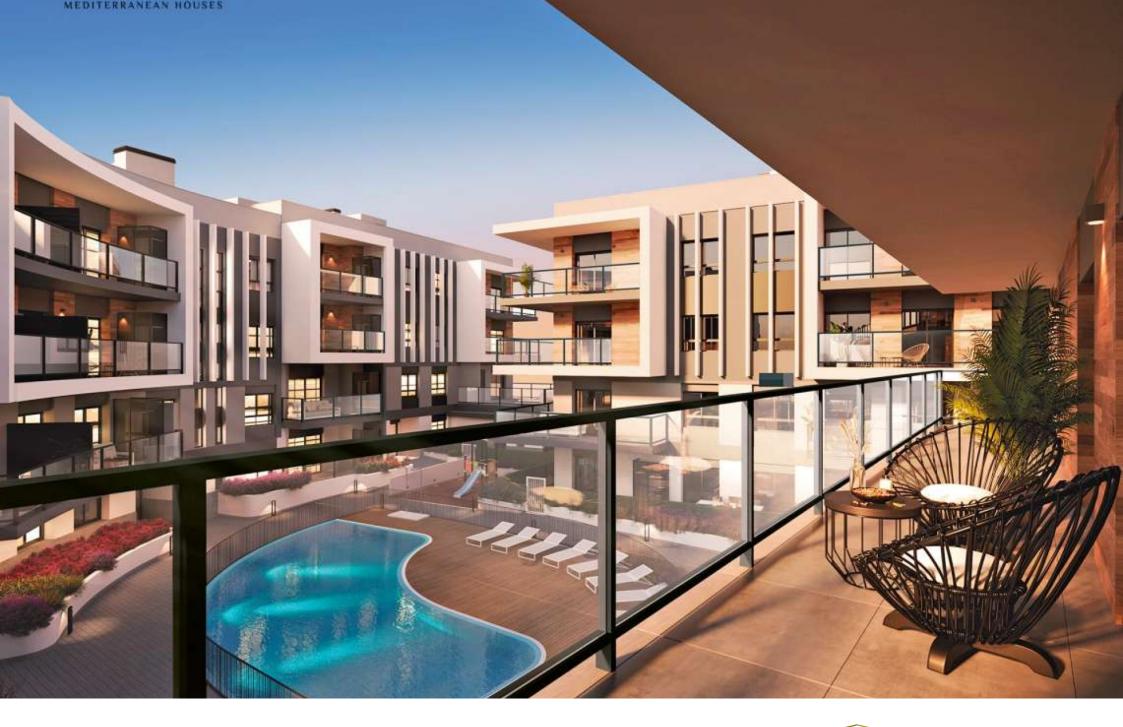

New construction in the centre of Jávea and only 1 kilometre from the port beach. Available flats with 2 and 3 bedrooms, ground floors with garden and penthouses with large solariums and sea views. Underground parking, communal pool and children's area, open and furnished kitchens with high quality finishes and B

energy certificate. Prices from 175.000€. check availability now and choose to live in the heart of Jávea, new housing.

148M<sup>2</sup> BUILT

3 ROOMS

2 BATHROOMS

SWIMMING POOL

GARDEN

TERRACE

GARAGE