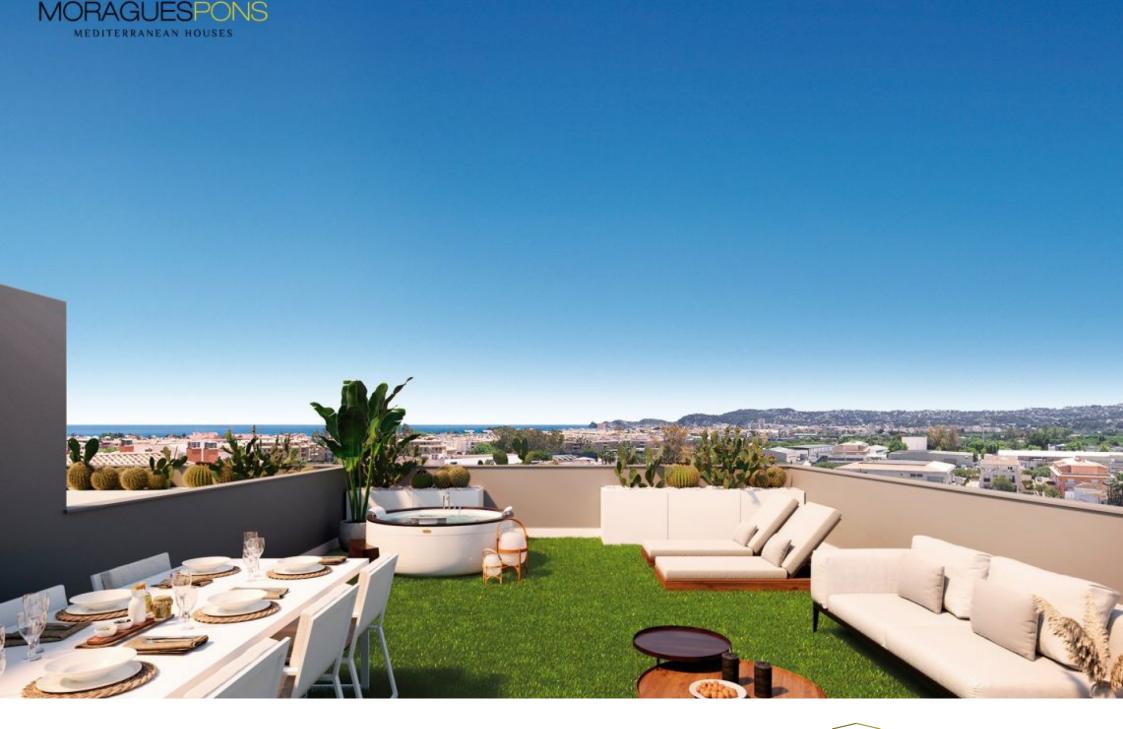

New construction in the centre of Jávea and only 1 kilometre from the port beach. Available flats with 2 and 3 bedrooms, ground floors with garden and penthouses with large solariums and sea views. Underground parking, communal pool and children's area, open and furnished kitchens with high quality finishes and B

energy certificate. Prices from 175.000€. check availability now and choose to live in the heart of Jávea, new housing.

148M<sup>2</sup> BUILT

3 ROOMS

2 BATHROOMS

SWIMMING POOL

GARDEN

TERRACE

GARAGE