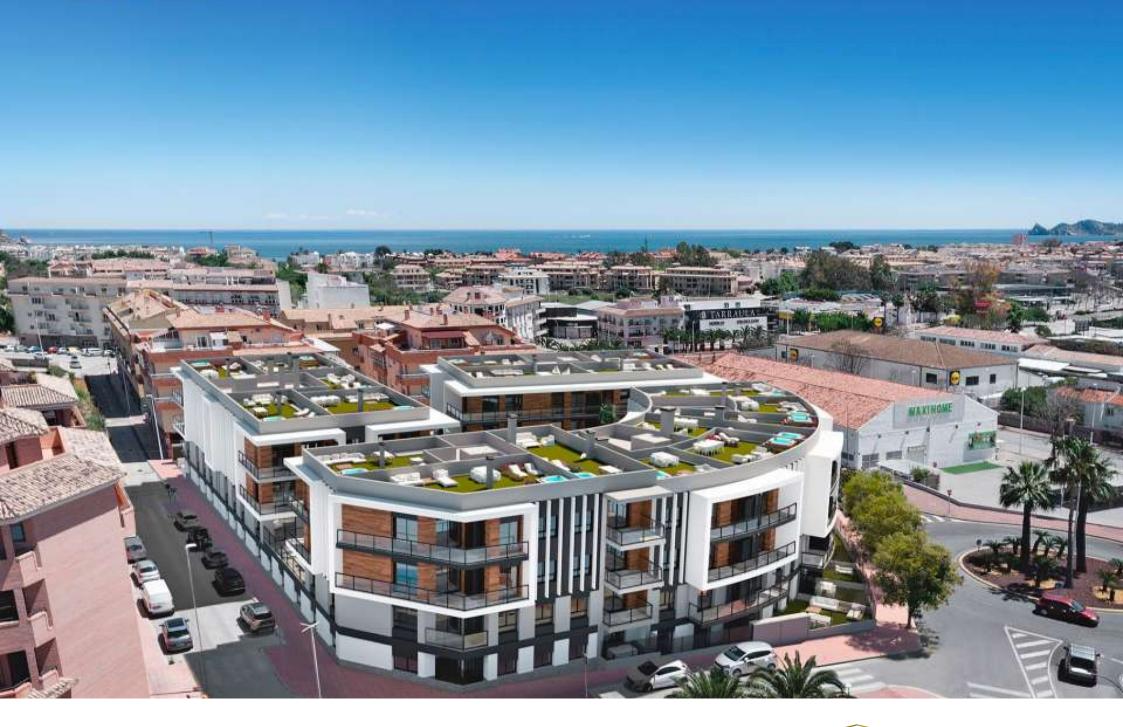

New construction in the centre of Jávea and only 1 kilometre from the port beach. Available flats with 2 and 3 bedrooms, ground floors with garden and penthouses with large solariums and sea views. Underground parking, communal pool and children's area, open and furnished kitchens with high quality finishes and B

energy certificate. Prices from 175.000€. check availability now and choose to live in the heart of Jávea, new housing.

148M<sup>2</sup> BUILT

3 ROOMS

2 BATHROOMS

SWIMMING POOL

GARDEN

TERRACE

GARAGE