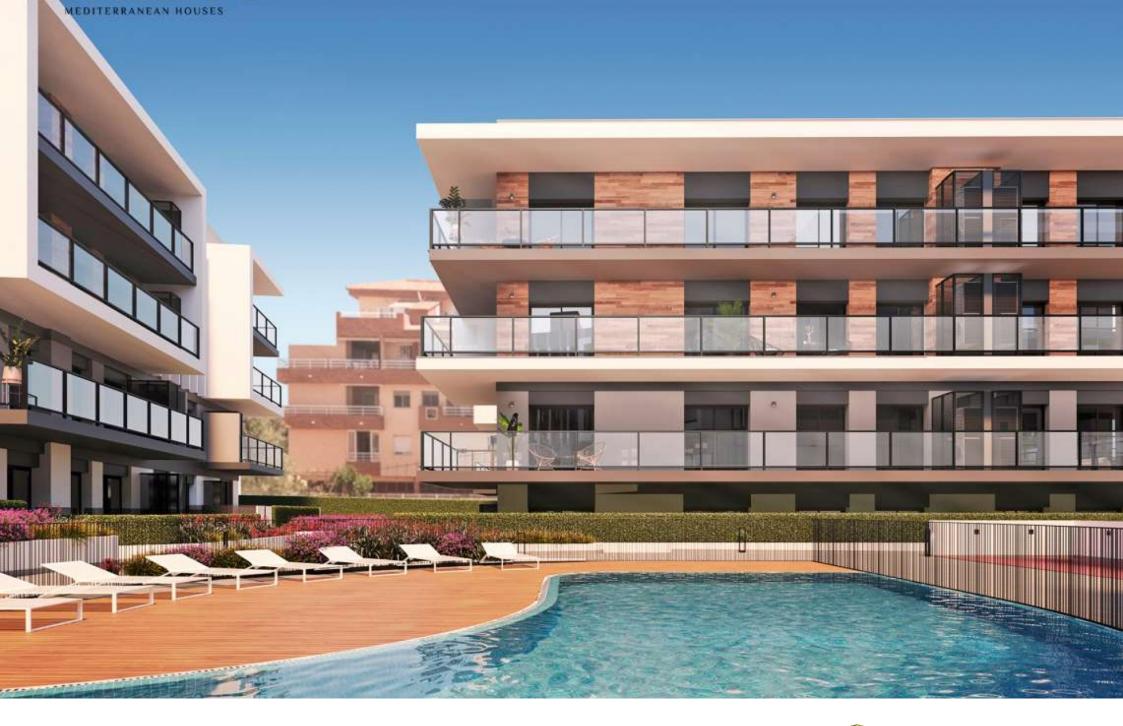

New construction in the centre of Jávea and only 1 kilometre from the port beach. Available flats with 2 and 3 bedrooms, ground floors with garden and penthouses with large solariums and sea views. Underground parking, communal pool and children's area, open and furnished kitchens with high quality finishes and B

energy certificate. Prices from 175.000€. check availability now and choose to live in the heart of Jávea, new housing.

148M<sup>2</sup> BUILT

3 ROOMS

2 BATHROOMS

SWIMMING POOL

GARDEN

TERRACE

GARAGE