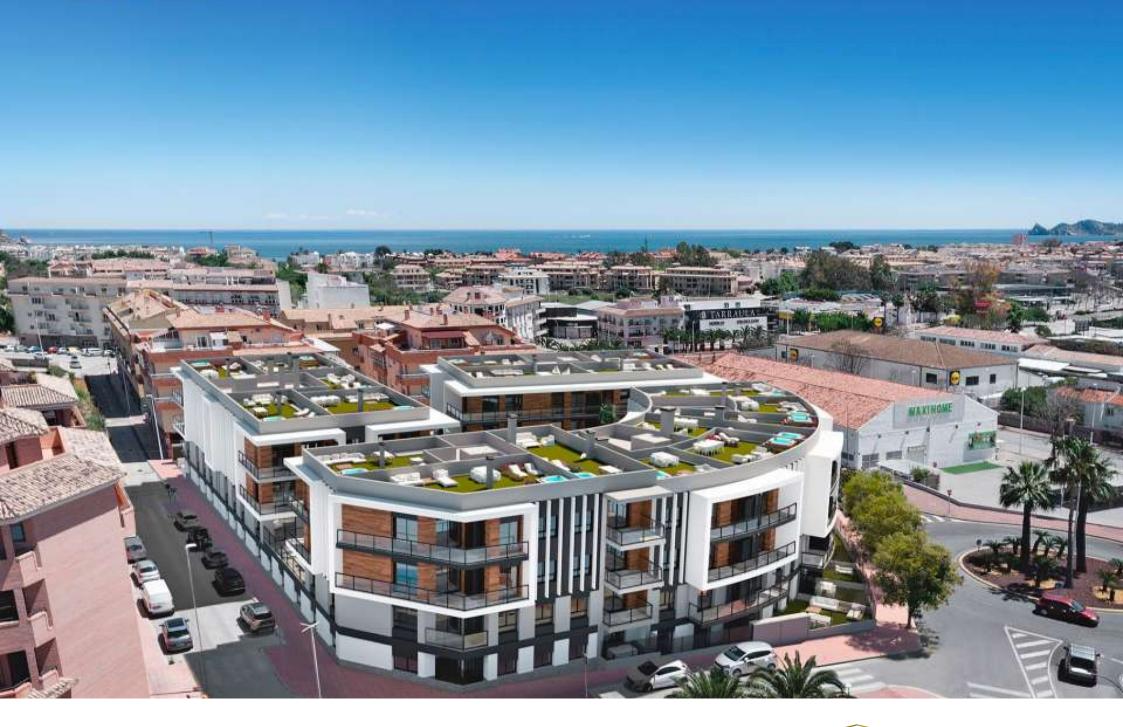

New construction in the centre of Jávea and only 1 kilometre from the port beach. Available flats with 2 and 3 bedrooms, ground floors with garden and penthouses with large solariums and sea views. Underground parking, communal pool and children's area, open and furnished kitchens with high quality finishes and B

energy certificate. Prices from 175.000€. check availability now and choose to live in the heart of Jávea, new housing.

144M<sup>2</sup> BUILT

3 ROOMS

2 BATHROOMS

SWIMMING POOL

GARDEN

TERRACE

GARAGE