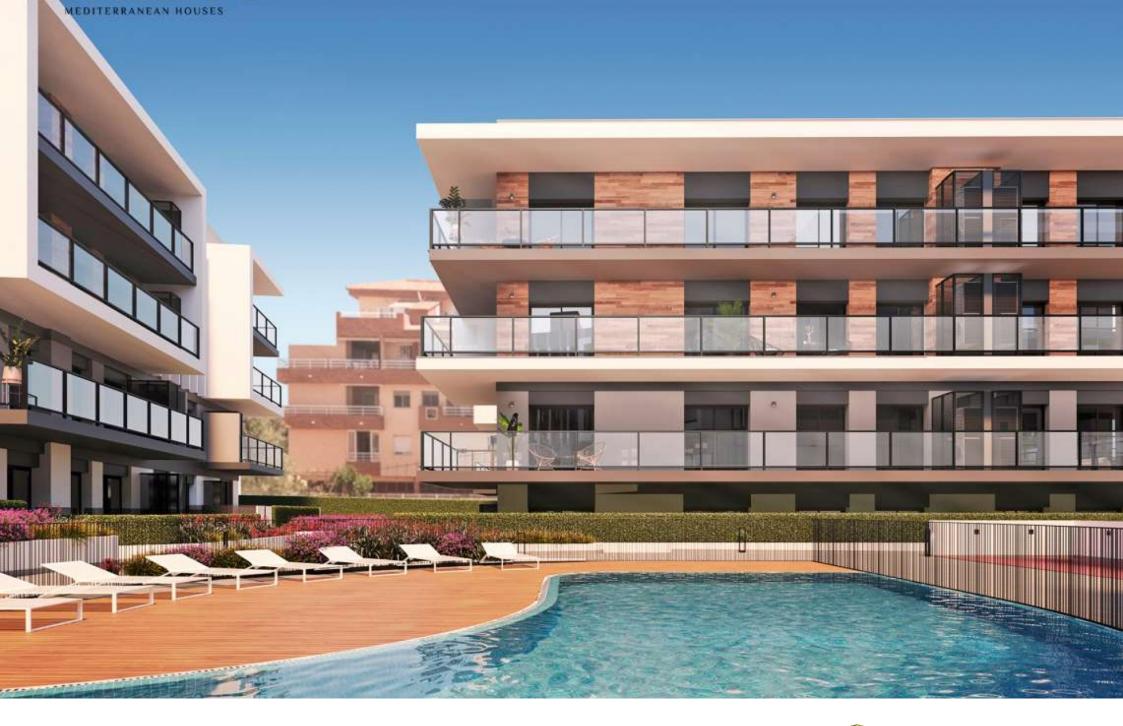

New construction in the centre of Jávea and only 1 kilometre from the port beach. Available flats with 2 and 3 bedrooms, ground floors with garden and penthouses with large solariums and sea views. Underground parking, communal pool and children's area, open and furnished kitchens with high quality finishes and B

energy certificate. Prices from 175.000€. check availability now and choose to live in the heart of Jávea, new housing.

144M<sup>2</sup> BUILT

3 ROOMS

2 BATHROOMS

SWIMMING POOL

GARDEN

TERRACE

GARAGE