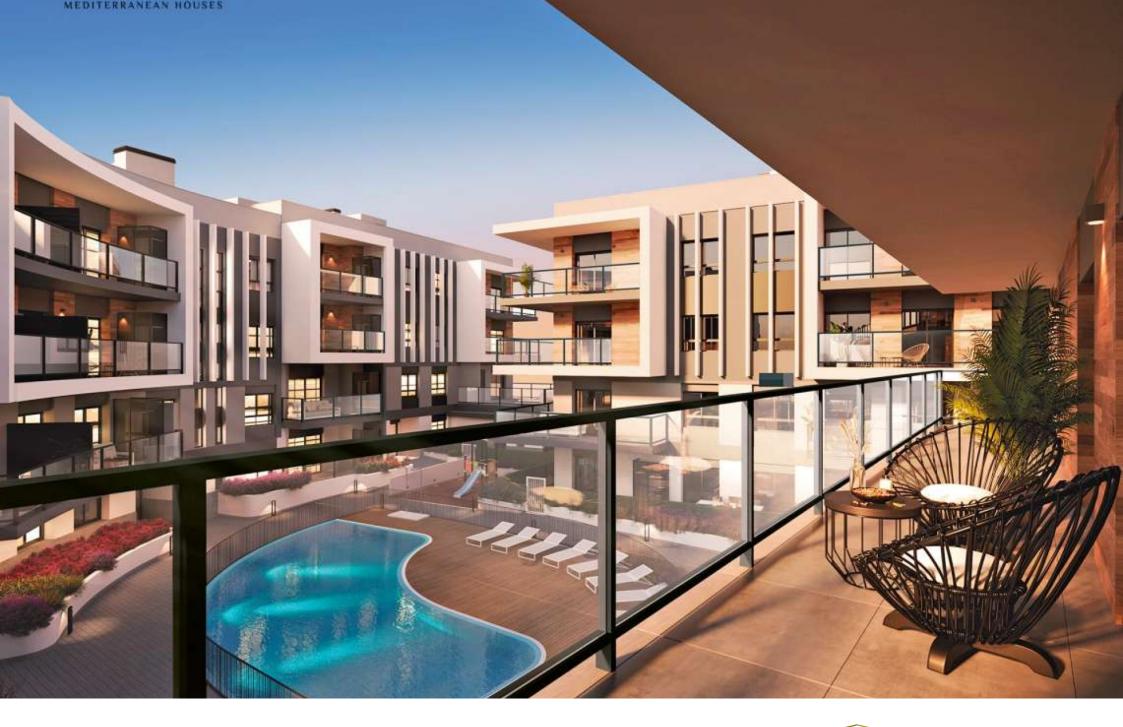

New construction in the centre of Jávea and only 1 kilometre from the port beach. Available flats with 2 and 3 bedrooms, ground floors with garden and penthouses with large solariums and sea views. Underground parking, communal pool and children's area, open and furnished kitchens with high quality finishes and B

energy certificate. Prices from 175.000€. check availability now and choose to live in the heart of Jávea, new housing.

144M<sup>2</sup> BUILT

3 ROOMS

2 BATHROOMS

SWIMMING POOL

GARDEN

TERRACE

GARAGE