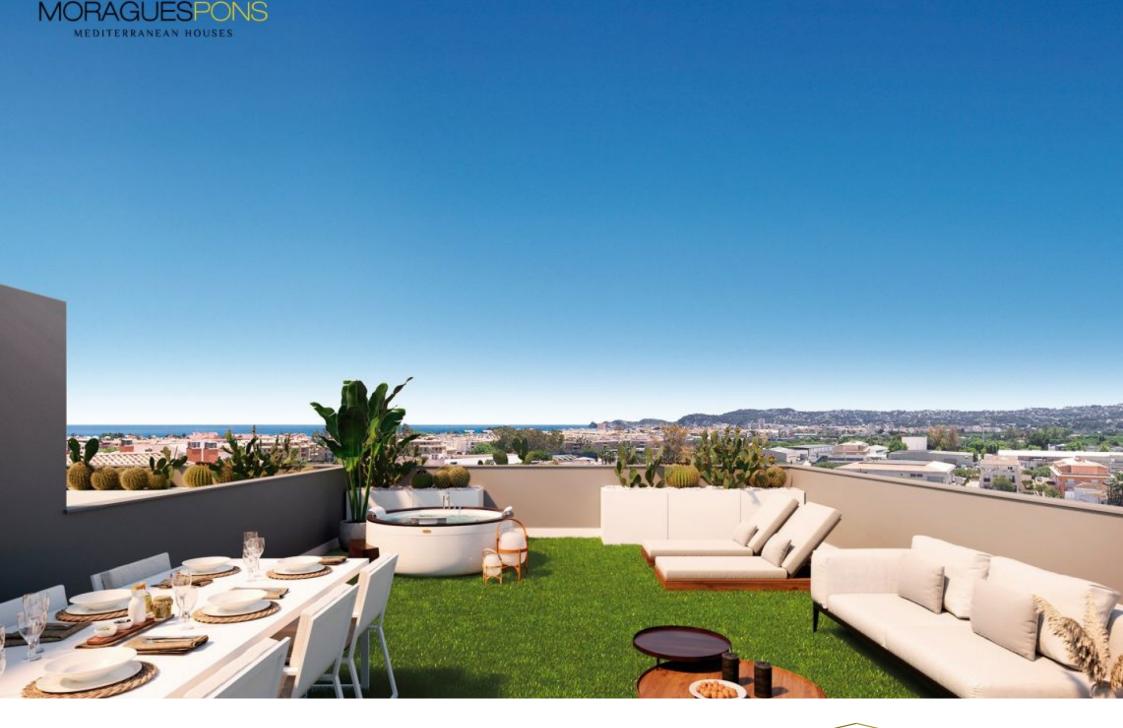

New construction in the centre of Jávea and only 1 kilometre from the port beach. Available flats with 2 and 3 bedrooms, ground floors with garden and penthouses with large solariums and sea views. Underground parking, communal pool and children's area, open and furnished kitchens with high quality finishes and B

energy certificate. Prices from 175.000€. check availability now and choose to live in the heart of Jávea, new housing.

144M<sup>2</sup> BUILT

3 ROOMS

2 BATHROOMS

SWIMMING POOL

GARDEN

TERRACE

GARAGE