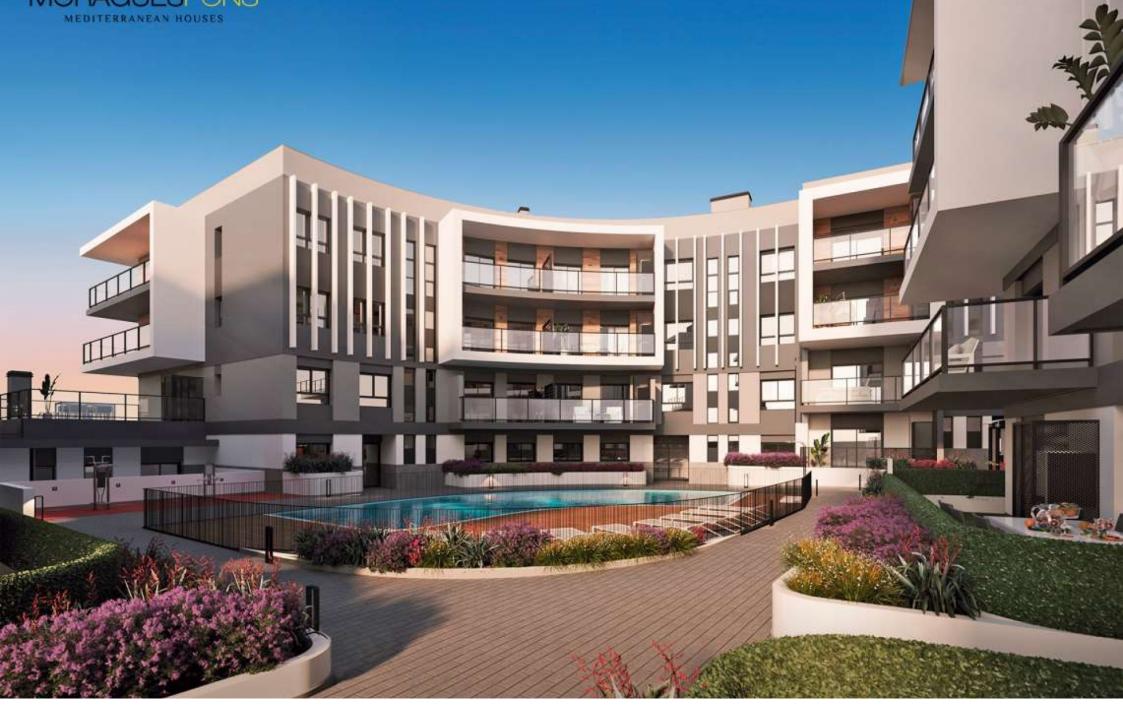

New construction in the centre of Jávea and only 1 kilometre from the port beach. Available flats with 2 and 3 bedrooms, ground floors with garden and penthouses with large solariums and sea views. Underground parking, communal pool and children's area, open and furnished kitchens with high quality finishes and B

energy certificate. Prices from 175.000€. check availability now and choose to live in the heart of Jávea, new housing.

144M<sup>2</sup> BUILT

3 ROOMS

2 BATHROOMS

SWIMMING POOL

GARDEN

TERRACE

GARAGE