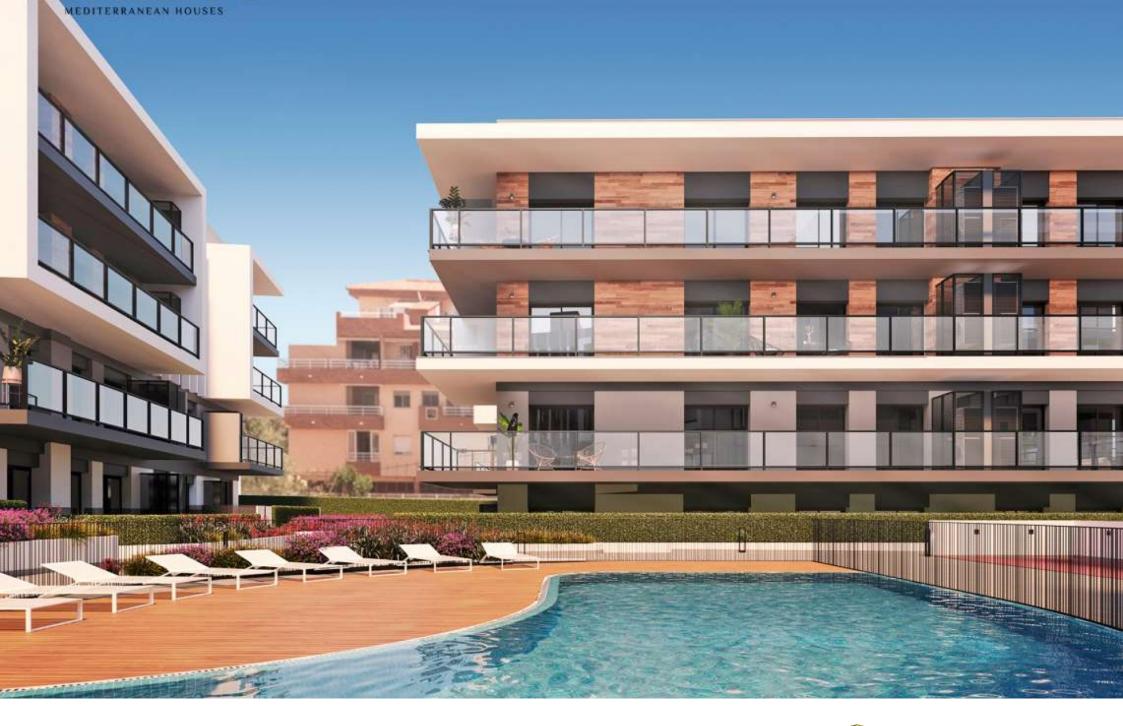

New construction in the centre of Jávea and only 1 kilometre from the port beach. Available flats with 2 and 3 bedrooms, ground floors with garden and penthouses with large solariums and sea views. Underground parking, communal pool and children's area, open and furnished kitchens with high quality finishes and B

energy certificate. Prices from 175.000€. check availability now and choose to live in the heart of Jávea, new housing.

164M<sup>2</sup> BUILT

3 ROOMS

2 BATHROOMS

SWIMMING POOL

GARDEN

TERRACE

GARAGE