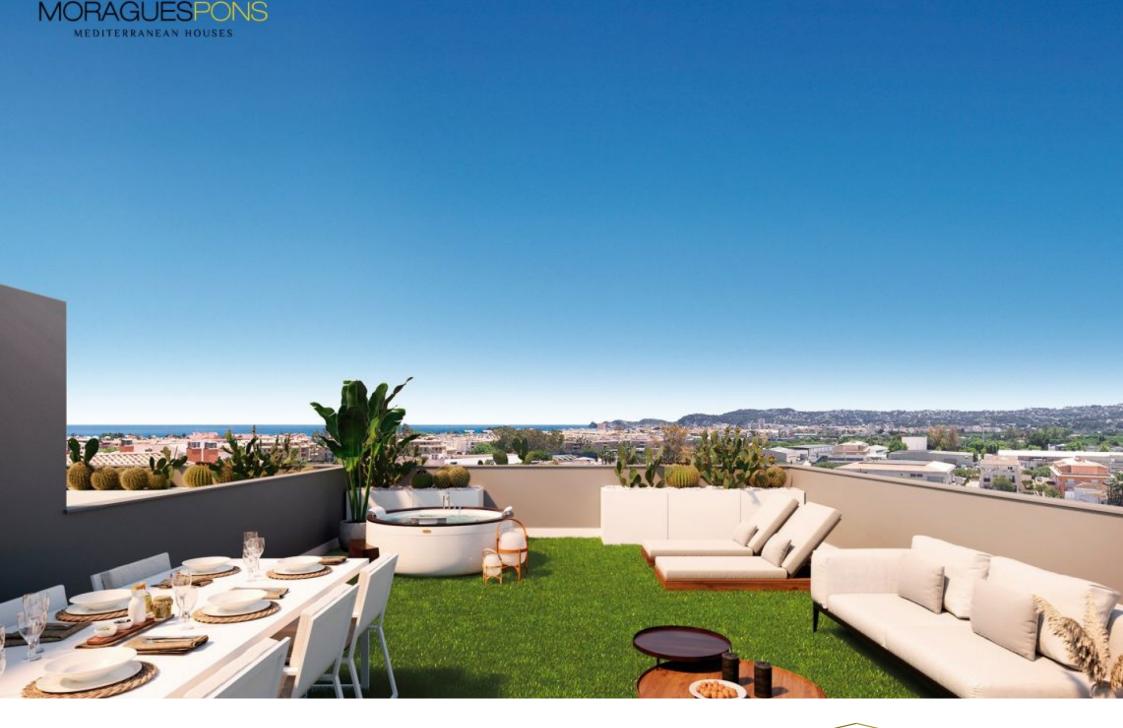

New construction in the centre of Jávea and only 1 kilometre from the port beach. Available flats with 2 and 3 bedrooms, ground floors with garden and penthouses with large solariums and sea views. Underground parking, communal pool and children's area, open and furnished kitchens with high quality finishes and B

energy certificate. Prices from 175.000€. check availability now and choose to live in the heart of Jávea, new housing.

164M<sup>2</sup> BUILT

3 ROOMS

2 BATHROOMS

SWIMMING POOL

GARDEN

TERRACE

GARAGE