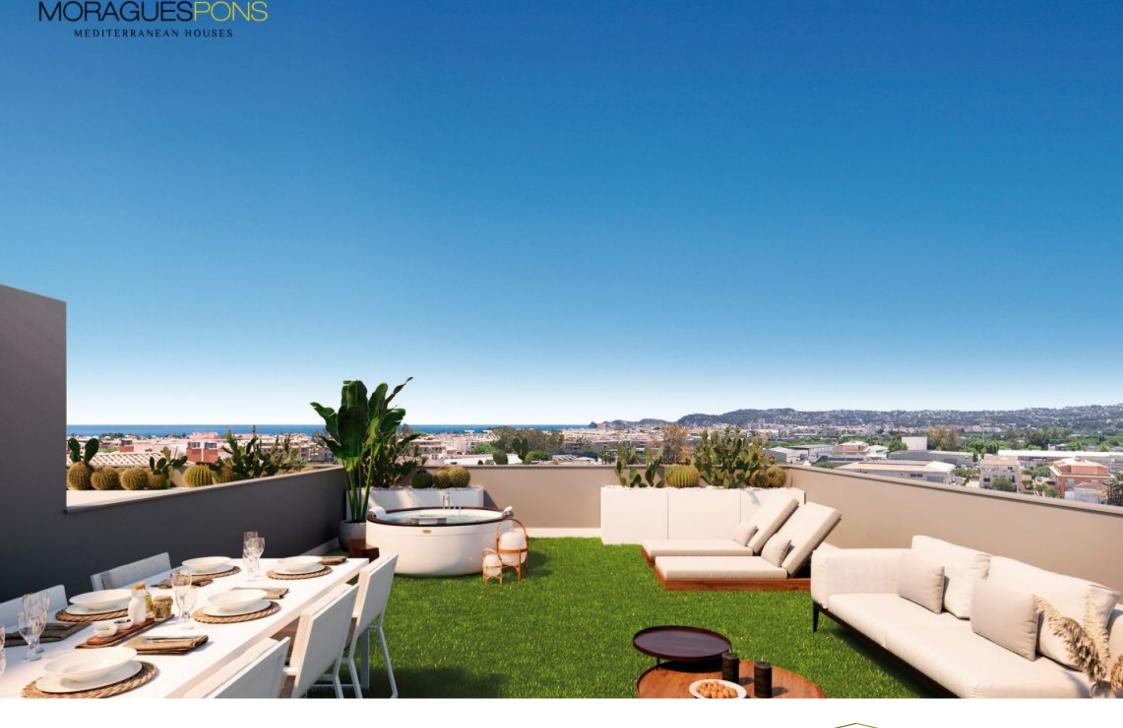

New construction in the centre of Jávea and only 1 kilometre from the port beach. Available flats with 2 and 3 bedrooms, ground floors with garden and penthouses with large solariums and sea views. Underground parking, communal pool and children's area, open and furnished kitchens with high quality finishes and B

energy certificate. Prices from 175.000€. check availability now and choose to live in the heart of Jávea, new housing.

125M<sup>2</sup> BUILT

2 ROOMS

2 BATHROOMS

SWIMMING POOL

GARDEN

TERRACE

GARAGE