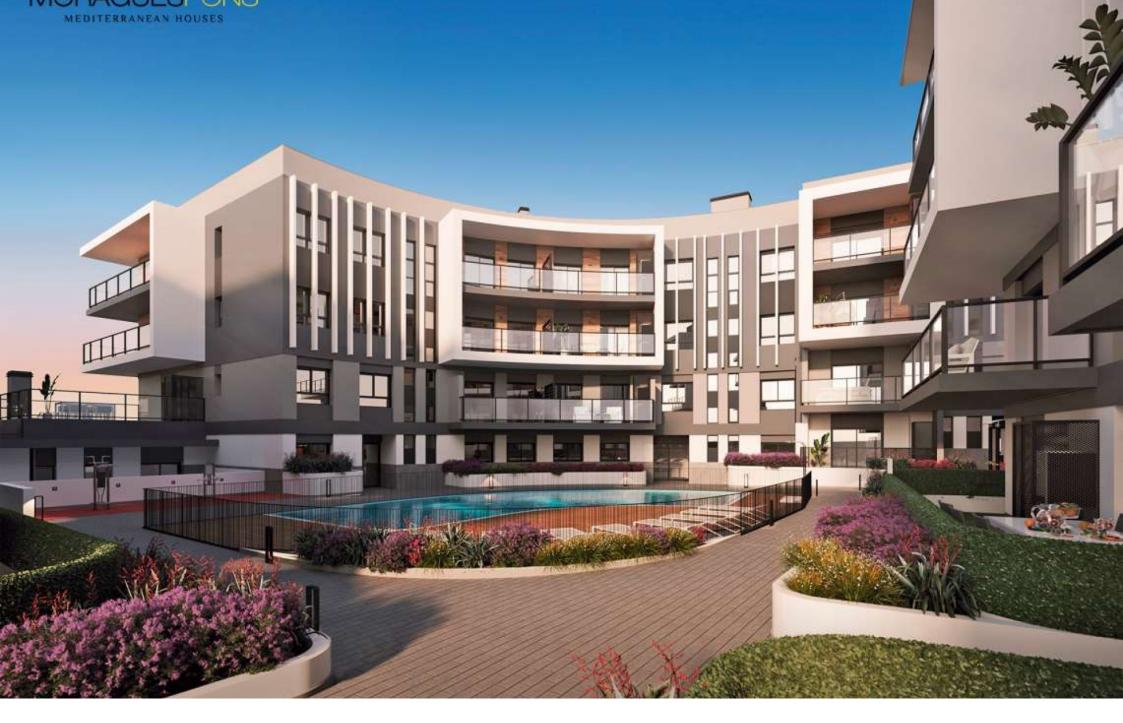

New construction in the centre of Jávea and only 1 kilometre from the port beach. Available flats with 2 and 3 bedrooms, ground floors with garden and penthouses with large solariums and sea views. Underground parking, communal pool and children's area, open and furnished kitchens with high quality finishes and B

energy certificate. Prices from 175.000€. check availability now and choose to live in the heart of Jávea, new housing.

125M<sup>2</sup> BUILT

2 ROOMS

2 BATHROOMS

SWIMMING POOL

GARDEN

TERRACE

GARAGE