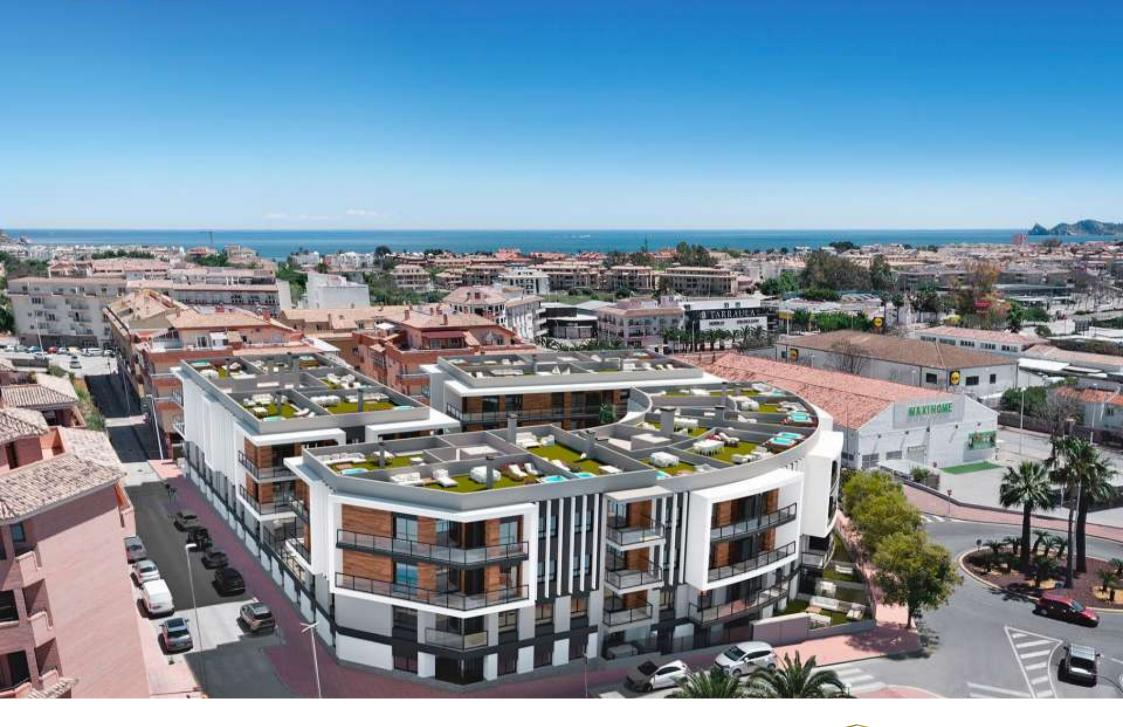

New construction in the centre of Jávea and only 1 kilometre from the port beach. Available flats with 2 and 3 bedrooms, ground floors with garden and penthouses with large solariums and sea views. Underground parking, communal pool and children's area, open and furnished kitchens with high quality finishes and B

energy certificate. Prices from 175.000€. check availability now and choose to live in the heart of Jávea, new housing.

125M<sup>2</sup> BUILT

2 ROOMS

2 BATHROOMS

SWIMMING POOL

GARDEN

TERRACE

GARAGE