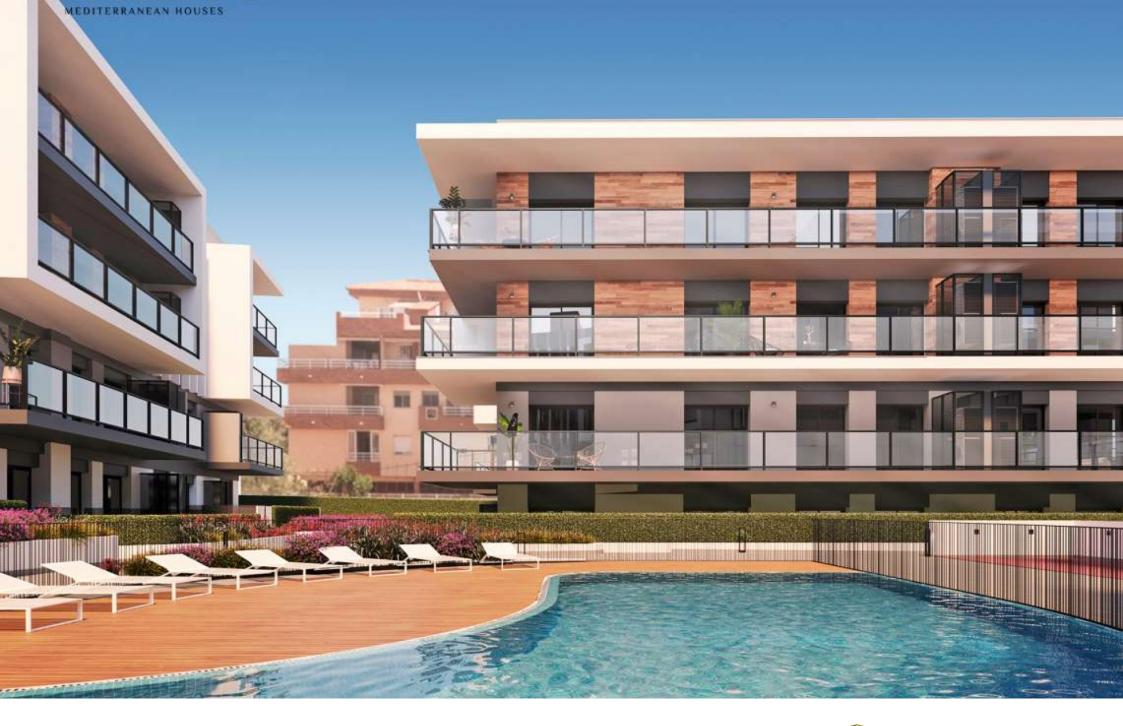

New construction in the centre of Jávea and only 1 kilometre from the port beach. Available flats with 2 and 3 bedrooms, ground floors with garden and penthouses with large solariums and sea views. Underground parking, communal pool and children's area, open and furnished kitchens with high quality finishes and B

energy certificate. Prices from 175.000€. check availability now and choose to live in the heart of Jávea, new housing.

125M<sup>2</sup> BUILT

2 ROOMS

2 BATHROOMS

SWIMMING POOL

GARDEN

TERRACE

GARAGE