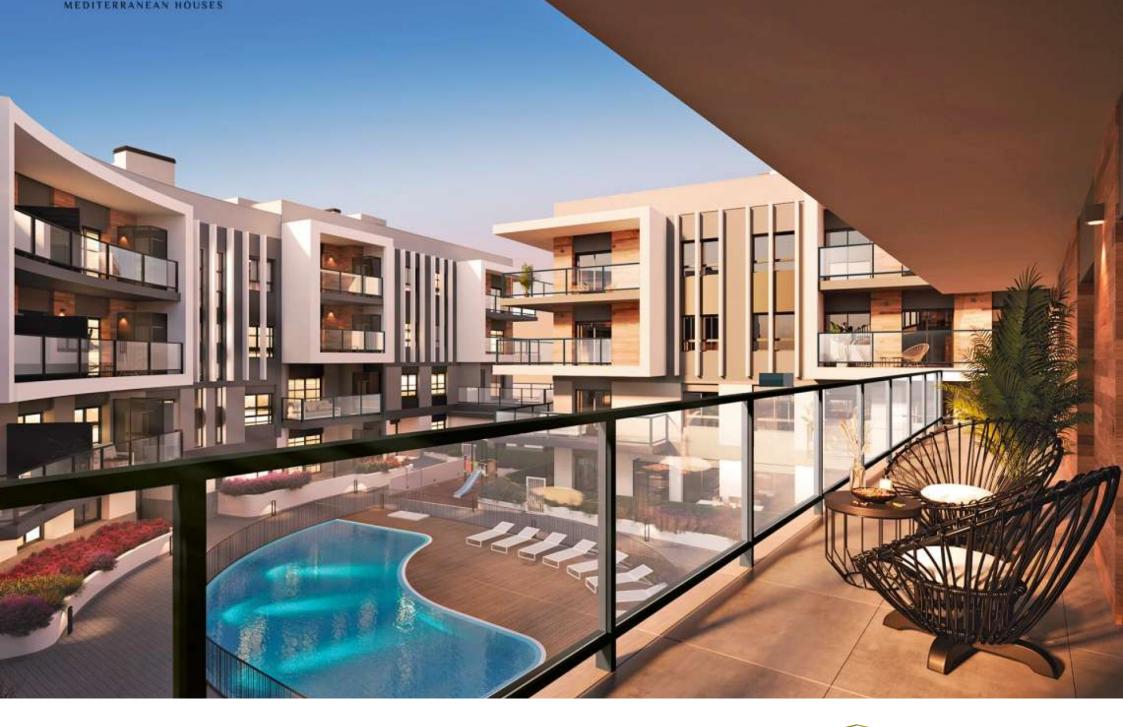

New construction in the centre of Jávea and only 1 kilometre from the port beach. Available flats with 2 and 3 bedrooms, ground floors with garden and penthouses with large solariums and sea views. Underground parking, communal pool and children's area, open and furnished kitchens with high quality finishes and B

energy certificate. Prices from 175.000€. check availability now and choose to live in the heart of Jávea, new housing.

125M<sup>2</sup> BUILT

2 ROOMS

2 BATHROOMS

SWIMMING POOL

GARDEN

TERRACE

GARAGE