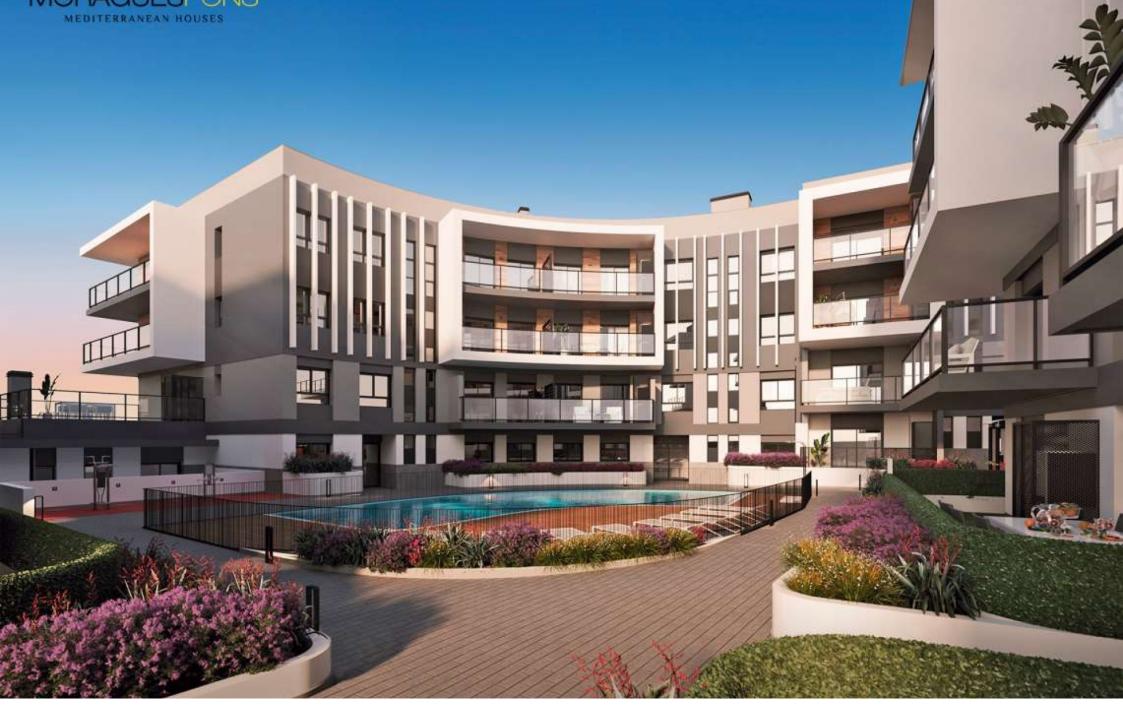

New construction in the centre of Jávea and only 1 kilometre from the port beach. Available flats with 2 and 3 bedrooms, ground floors with garden and penthouses with large solariums and sea views. Underground parking, communal pool and children's area, open and furnished kitchens with high quality finishes and B

energy certificate. Prices from 175.000€. check availability now and choose to live in the heart of Jávea, new housing.

155M<sup>2</sup> BUILT

2 ROOMS

2 BATHROOMS

SEA VIEWS

SWIMMING POOL

GARDEN

TERRACE