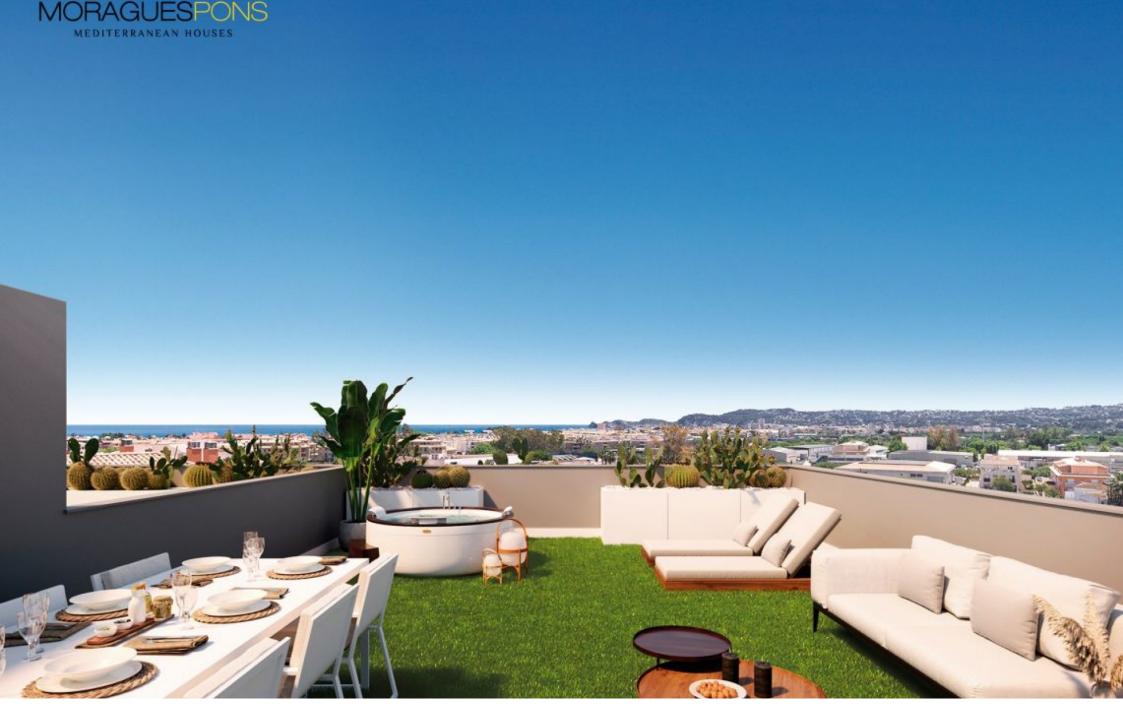

New construction in the centre of Jávea and only 1 kilometre from the port beach. Available flats with 2 and 3 bedrooms, ground floors with garden and penthouses with large solariums and sea views. Underground parking, communal pool and children's area, open and furnished kitchens with high quality finishes and B

energy certificate. Prices from 175.000€. check availability now and choose to live in the heart of Jávea, new housing.

155M<sup>2</sup> BUILT

2 ROOMS

2 BATHROOMS

SEA VIEWS

SWIMMING POOL

GARDEN

TERRACE