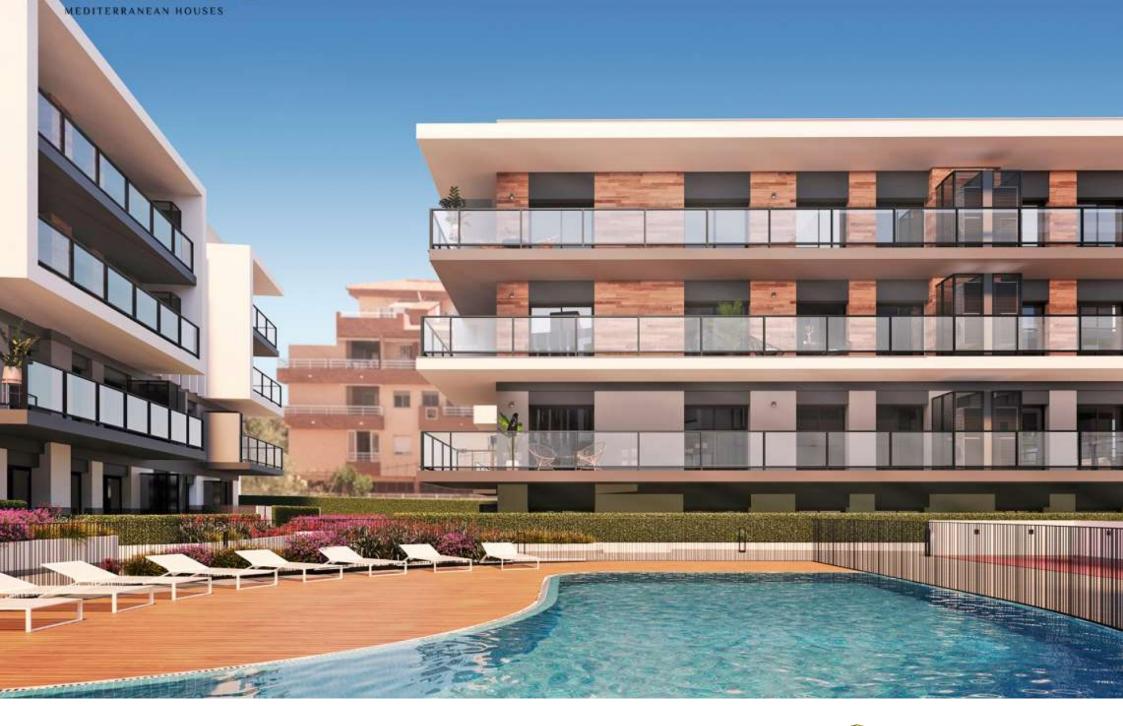

New construction in the centre of Jávea and only 1 kilometre from the port beach. Available flats with 2 and 3 bedrooms, ground floors with garden and penthouses with large solariums and sea views. Underground parking, communal pool and children's area, open and furnished kitchens with high quality finishes and B

energy certificate. Prices from 175.000€. check availability now and choose to live in the heart of Jávea, new housing.

155M<sup>2</sup> BUILT

2 ROOMS

2 BATHROOMS

SEA VIEWS

SWIMMING POOL

GARDEN

TERRACE