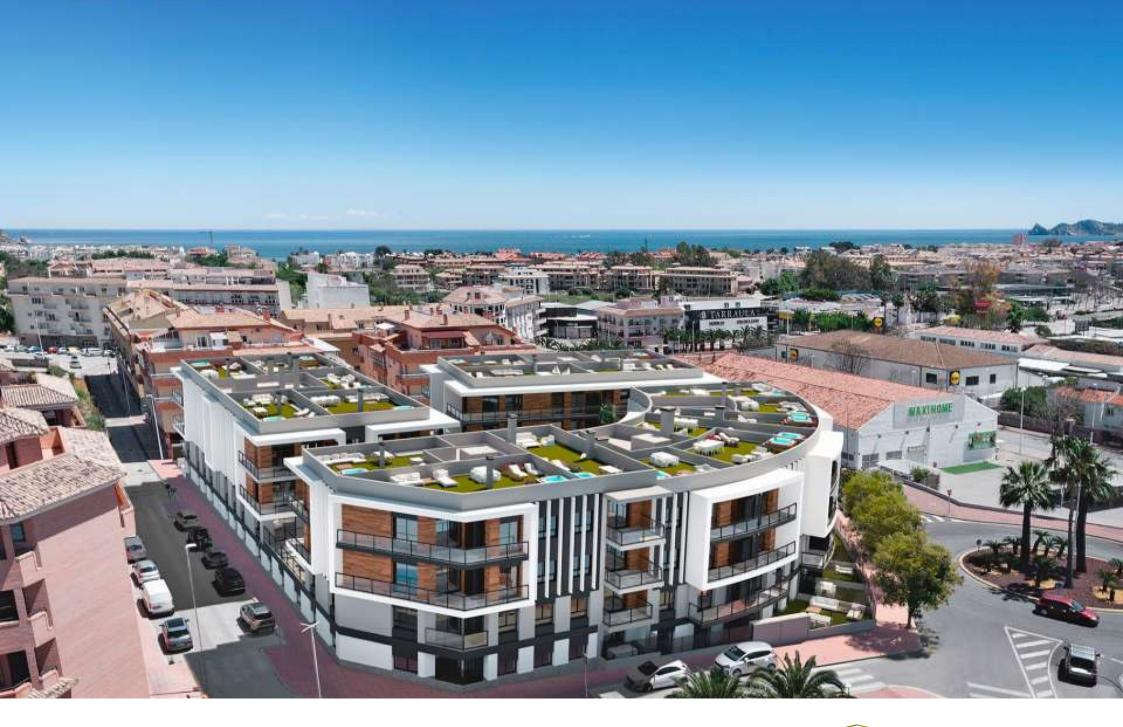

New construction in the centre of Jávea and only 1 kilometre from the port beach. Available flats with 2 and 3 bedrooms, ground floors with garden and penthouses with large solariums and sea views. Underground parking, communal pool and children's area, open and furnished kitchens with high quality finishes and B

energy certificate. Prices from 175.000€. check availability now and choose to live in the heart of Jávea, new housing.

155M<sup>2</sup> BUILT

2 ROOMS

2 BATHROOMS

SEA VIEWS

SWIMMING POOL

GARDEN

TERRACE