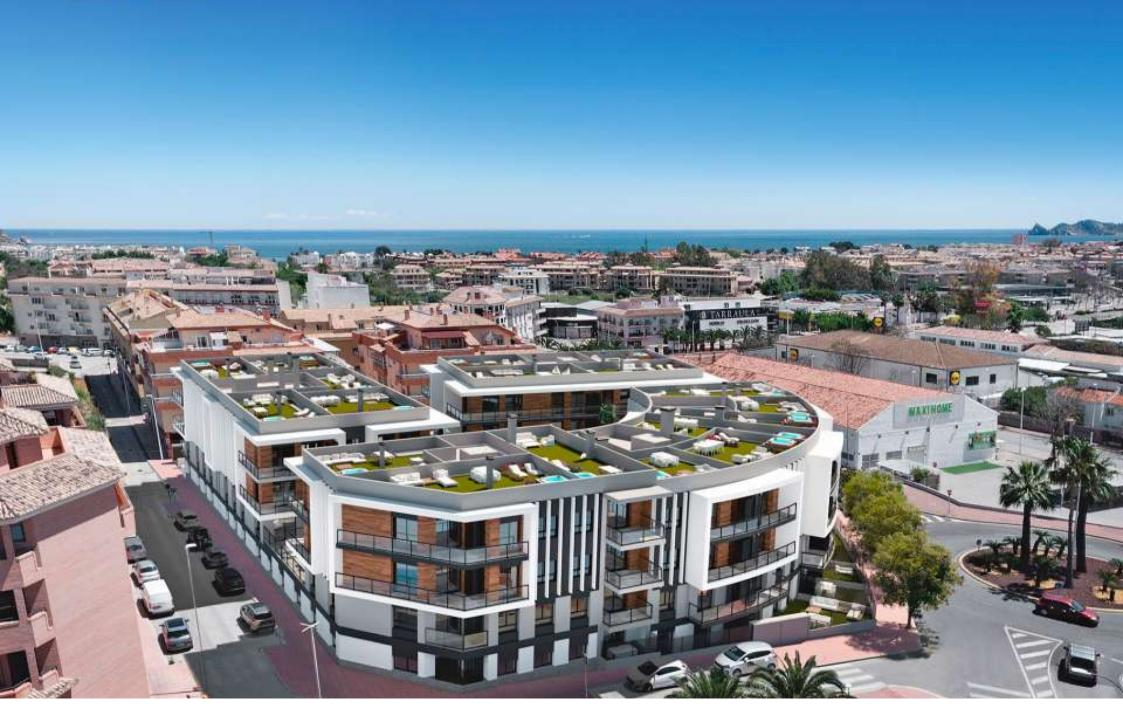

New residential Essencial Jávea, new build penthouse with solarium and sea views OLD TOWN CENTER, JÁVEA/XÀBIA – REF. EB1-34

New construction in the centre of Jávea and only 1 kilometre from the port beach. Available flats with 2 and 3 bedrooms, ground floors with garden and penthouses with large solariums and sea views. Underground parking, communal pool and children's area, open and furnished kitchens with high quality finishes and B

237M<sup>2</sup> BUILT

3 ROOMS

2 BATHROOMS

SEA VIEWS

SWIMMING POOL

GARDEN

TERRACE

GARAGE