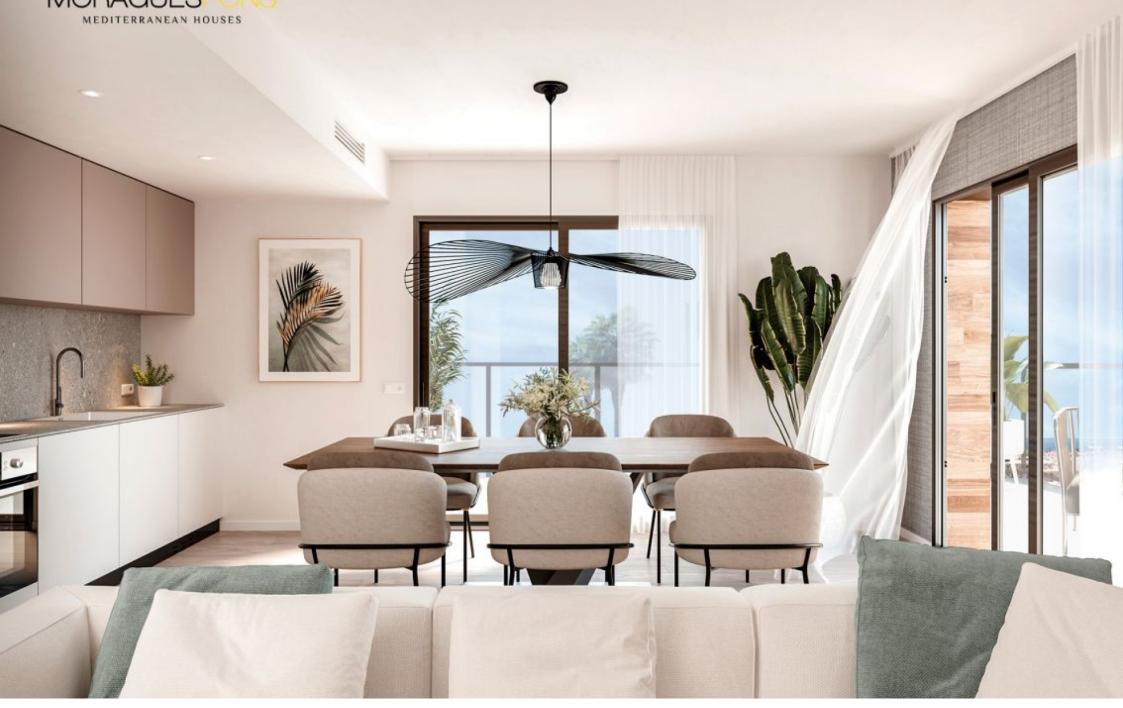

New residential Essencial Jávea, new build penthouse with solarium and sea views OLD TOWN CENTER, JÁVEA/XÀBIA – REF. EB1-34

New construction in the centre of Jávea and only 1 kilometre from the port beach. Available flats with 2 and 3 bedrooms, ground floors with garden and penthouses with large solariums and sea views. Underground parking, communal pool and children's area, open and furnished kitchens with high quality finishes and B

237M<sup>2</sup> BUILT

3 ROOMS

2 BATHROOMS

SEA VIEWS

SWIMMING POOL

GARDEN

TERRACE

GARAGE

STORAGE ROOM

energy certificate. Prices from  $175.000 \in$ . check availability now and choose to live in the heart of Jávea, new housing.

C/ Avda. Ausias March 13, Local 4, 03730 Jávea, Alicante, Spain