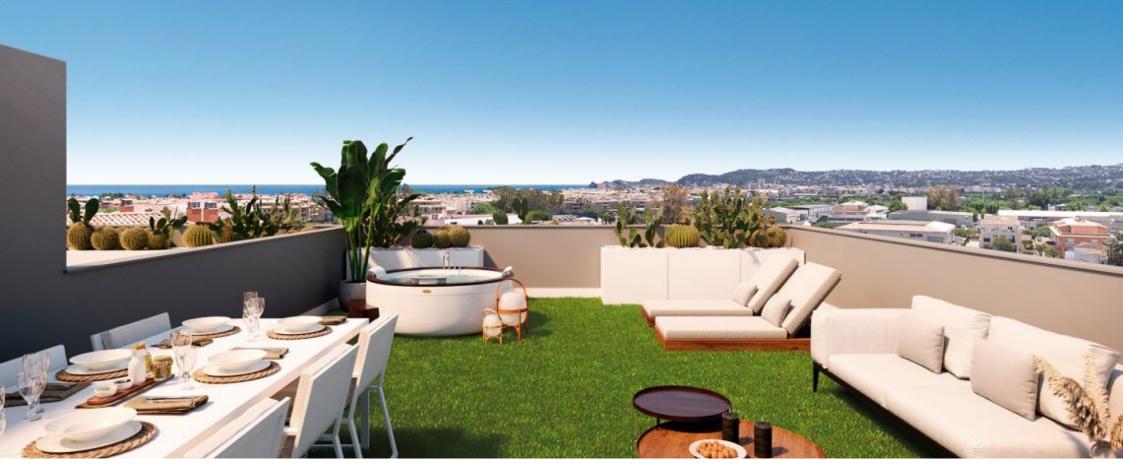

New residential Essencial Jávea, new build penthouse with solarium and sea views OLD TOWN CENTER, JÁVEA/XÀBIA – REF. EB1-34

New construction in the centre of Jávea and only 1 kilometre from the port beach. Available flats with 2 and 3 bedrooms, ground floors with garden and penthouses with large solariums and sea views. Underground parking, communal pool and children's area, open and furnished kitchens with high quality finishes and B

237M<sup>2</sup> BUILT

3 ROOMS

2 BATHROOMS

SEA VIEWS

SWIMMING POOL

GARDEN

TERRACE

GARAGE