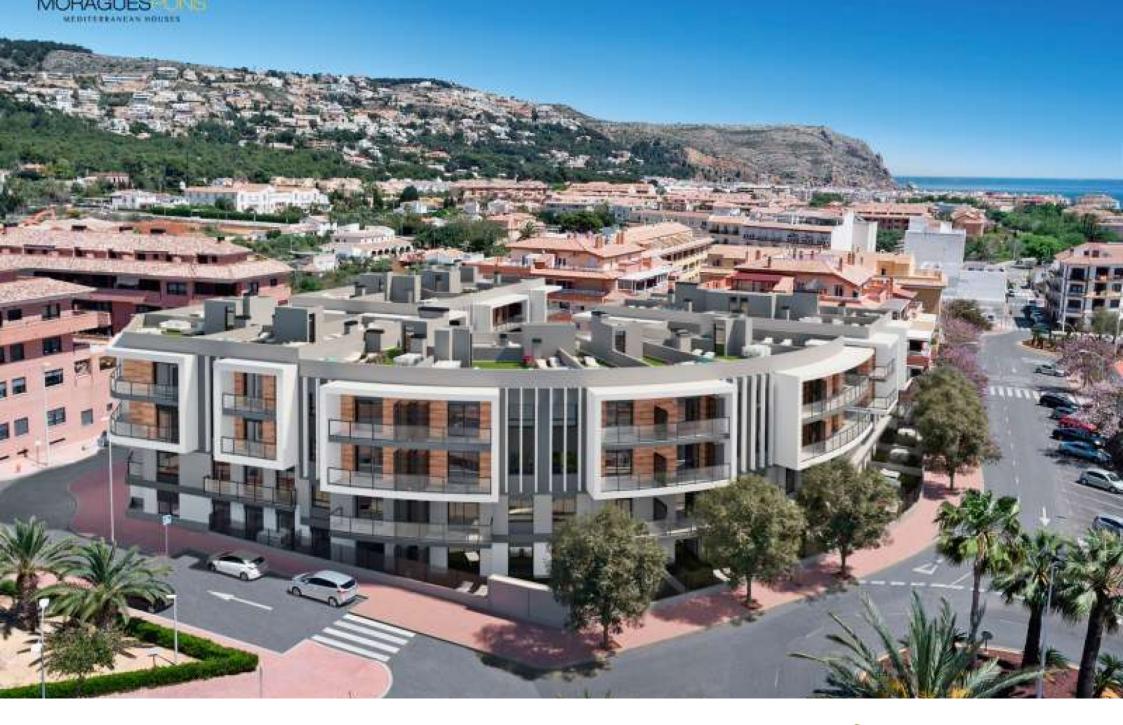

New residential Essencial Jávea, new build penthouse with solarium and sea views OLD TOWN CENTER, JÁVEA/XÀBIA – REF. EB1-34

New construction in the centre of Jávea and only 1 kilometre from the port beach. Available flats with 2 and 3 bedrooms, ground floors with garden and penthouses with large solariums and sea views. Underground parking, communal pool and children's area, open and furnished kitchens with high quality finishes and B

237M<sup>2</sup> BUILT

3 ROOMS

2 BATHROOMS

SEA VIEWS

SWIMMING POOL

GARDEN

TERRACE

GARAGE

STORAGE ROOM

energy certificate. Prices from  $175.000 \in$ . check availability now and choose to live in the heart of Jávea, new housing.

C/ Avda. Ausias March 13, Local 4, 03730 Jávea, Alicante, Spain