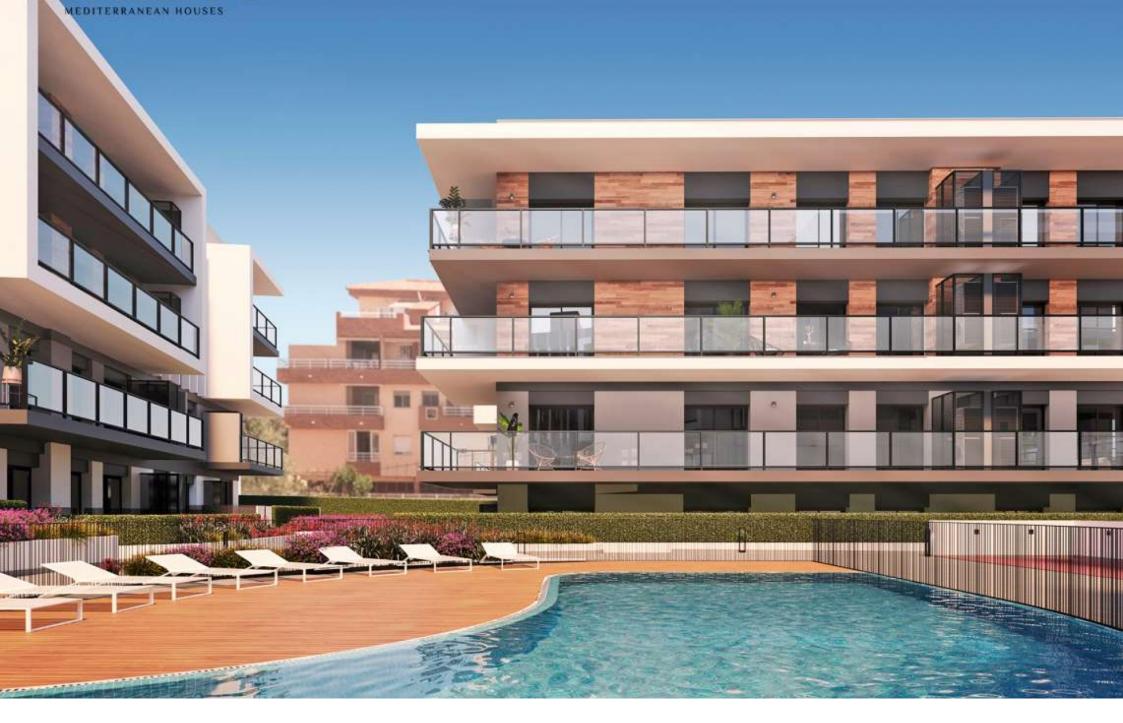

New residential Essencial Jávea, new build penthouse with solarium and sea views OLD TOWN CENTER, JÁVEA/XÀBIA – REF. EB1-34

New construction in the centre of Jávea and only 1 kilometre from the port beach. Available flats with 2 and 3 bedrooms, ground floors with garden and penthouses with large solariums and sea views. Underground parking, communal pool and children's area, open and furnished kitchens with high quality finishes and B

237M<sup>2</sup> BUILT

3 ROOMS

2 BATHROOMS

SEA VIEWS

SWIMMING POOL

GARDEN

TERRACE

GARAGE