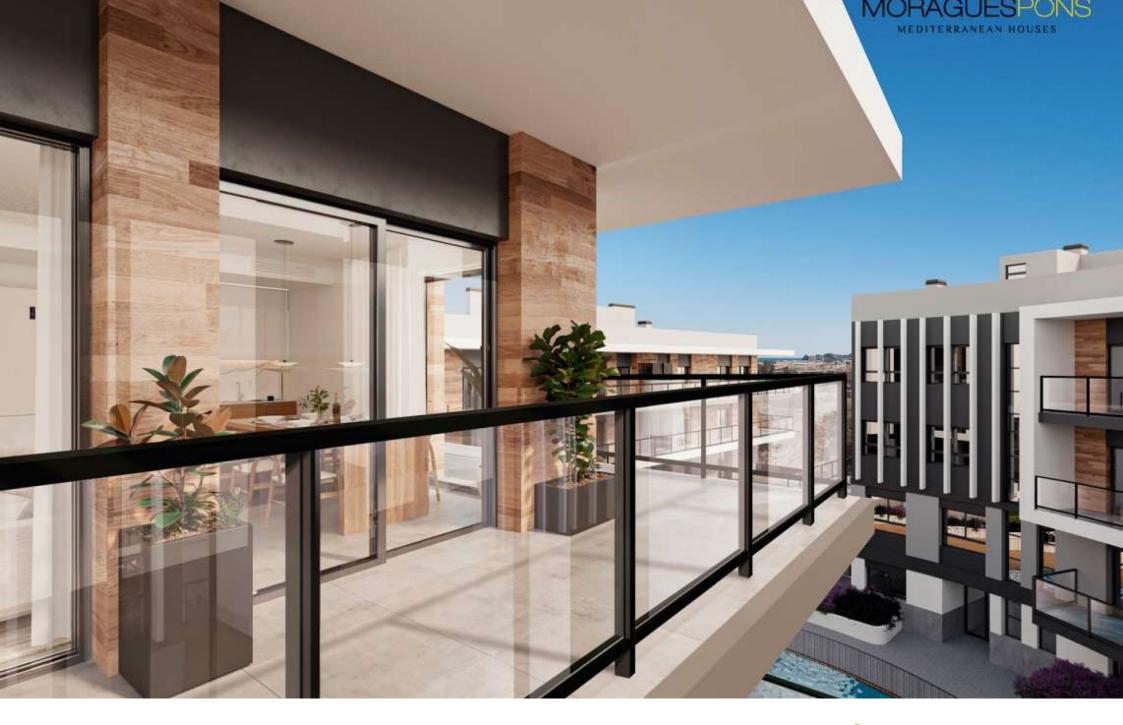

New residential Essencial Jávea, new build penthouse with solarium and sea views OLD TOWN CENTER, JÁVEA/XÀBIA – REF. EB1-34

New construction in the centre of Jávea and only 1 kilometre from the port beach. Available flats with 2 and 3 bedrooms, ground floors with garden and penthouses with large solariums and sea views. Underground parking, communal pool and children's area, open and furnished kitchens with high quality finishes and B

237M<sup>2</sup> BUILT

3 ROOMS

2 BATHROOMS

SEA VIEWS

SWIMMING POOL

GARDEN

TERRACE

GARAGE