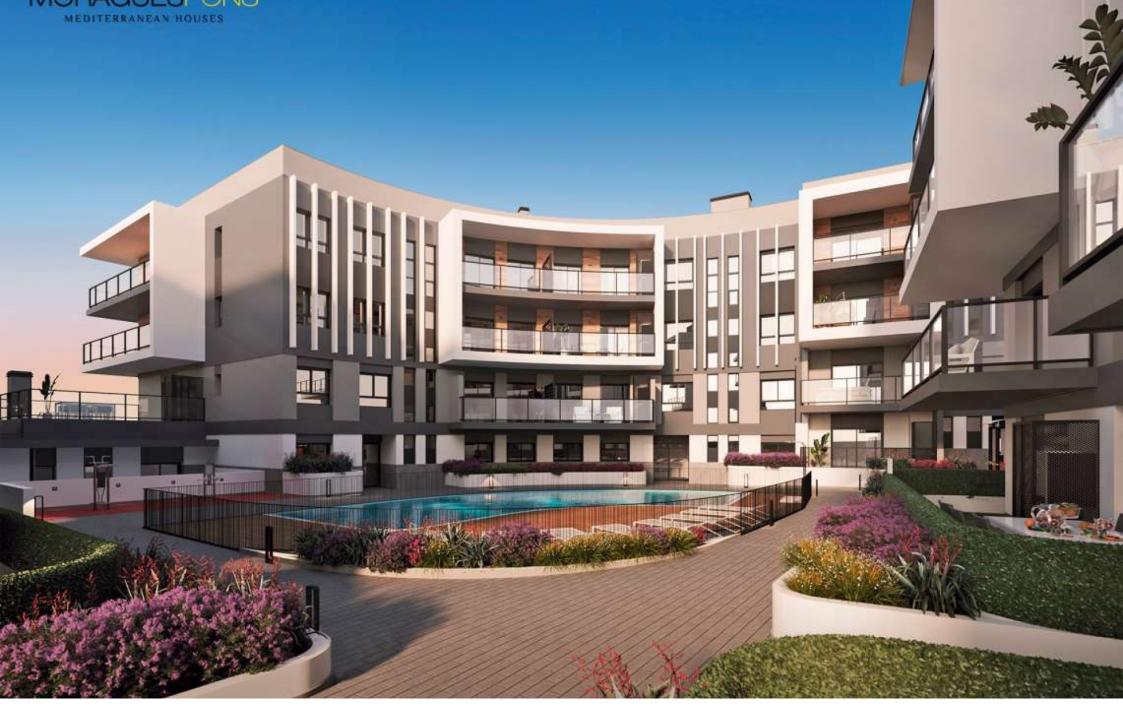

New residential Essencial Jávea, new build penthouse with solarium and sea views OLD TOWN CENTER, JÁVEA/XÀBIA – REF. EB1-34

New construction in the centre of Jávea and only 1 kilometre from the port beach. Available flats with 2 and 3 bedrooms, ground floors with garden and penthouses with large solariums and sea views. Underground parking, communal pool and children's area, open and furnished kitchens with high quality finishes and B

237M<sup>2</sup> BUILT

3 ROOMS

2 BATHROOMS

SEA VIEWS

SWIMMING POOL

GARDEN

TERRACE

GARAGE

STORAGE ROOM

energy certificate. Prices from  $175.000 \in$ . check availability now and choose to live in the heart of Jávea, new housing.

C/ Avda. Ausias March 13, Local 4, 03730 Jávea, Alicante, Spain