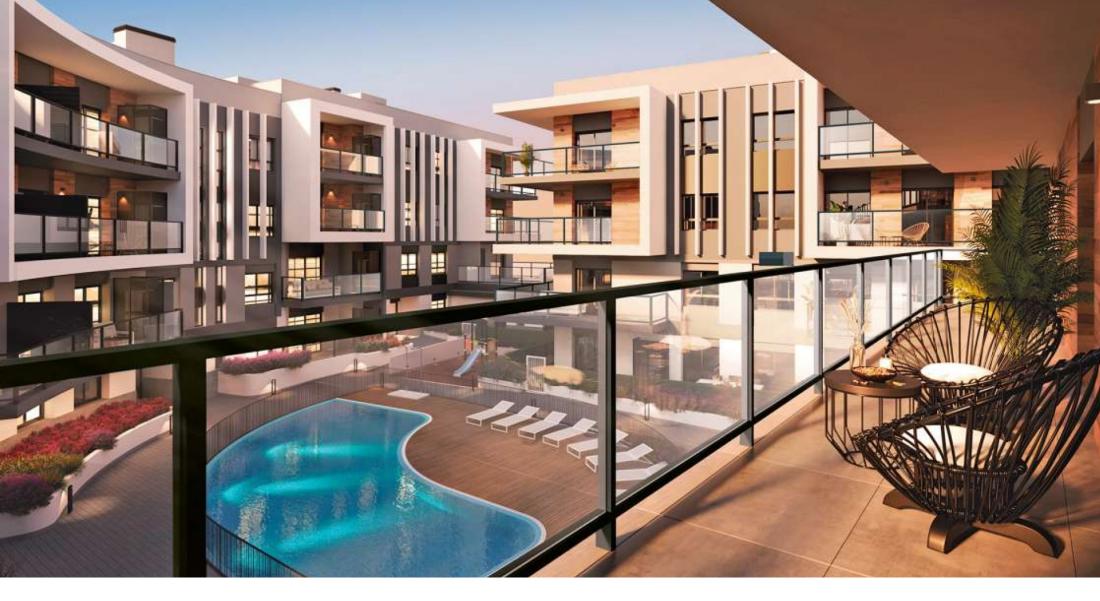

New residential Essencial Jávea, new build penthouse with solarium and sea views OLD TOWN CENTER, JÁVEA/XÀBIA – REF. EB1-34

New construction in the centre of Jávea and only 1 kilometre from the port beach. Available flats with 2 and 3 bedrooms, ground floors with garden and penthouses with large solariums and sea views. Underground parking, communal pool and children's area, open and furnished kitchens with high quality finishes and B

237M<sup>2</sup> BUILT

3 ROOMS

2 BATHROOMS

SEA VIEWS

SWIMMING POOL

GARDEN

TERRACE

GARAGE