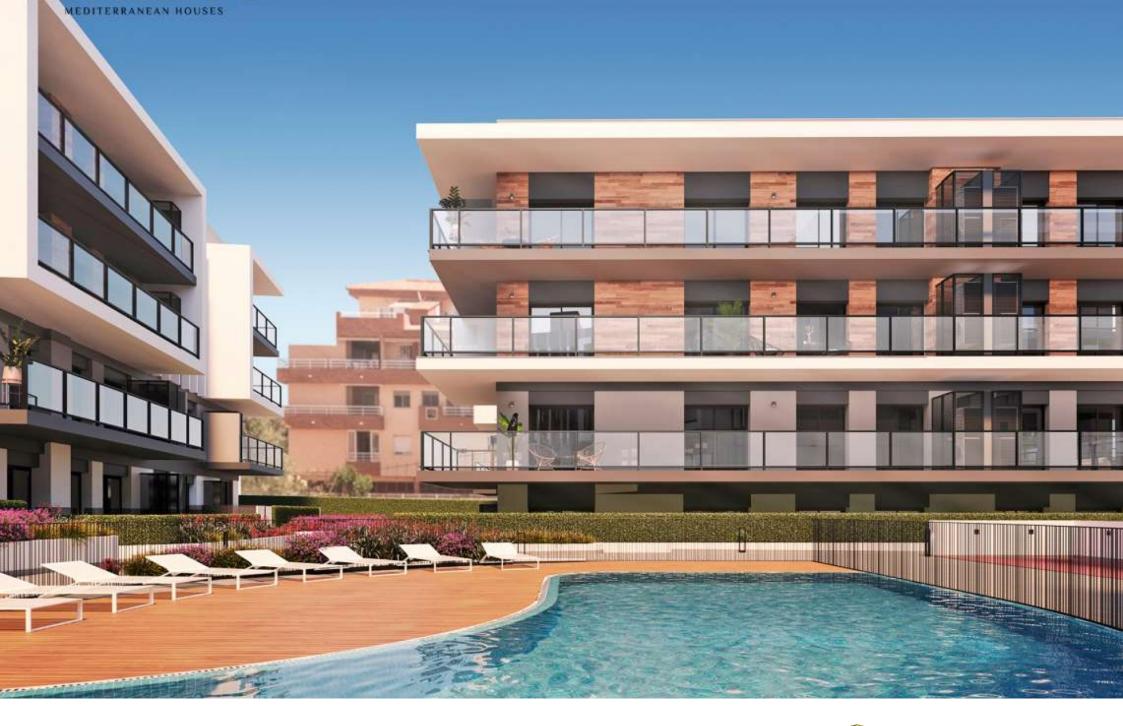

New construction in the centre of Jávea and only 1 kilometre from the port beach. Available flats with 2 and 3 bedrooms, ground floors with garden and penthouses with large solariums and sea views. Underground parking, communal pool and children's area, open and furnished kitchens with high quality finishes and B

energy certificate. Prices from 175.000€. check availability now and choose to live in the heart of Jávea, new housing.

189M<sup>2</sup> BUILT

3 ROOMS

2 BATHROOMS

SEA VIEWS

SWIMMING POOL

GARDEN

TERRACE