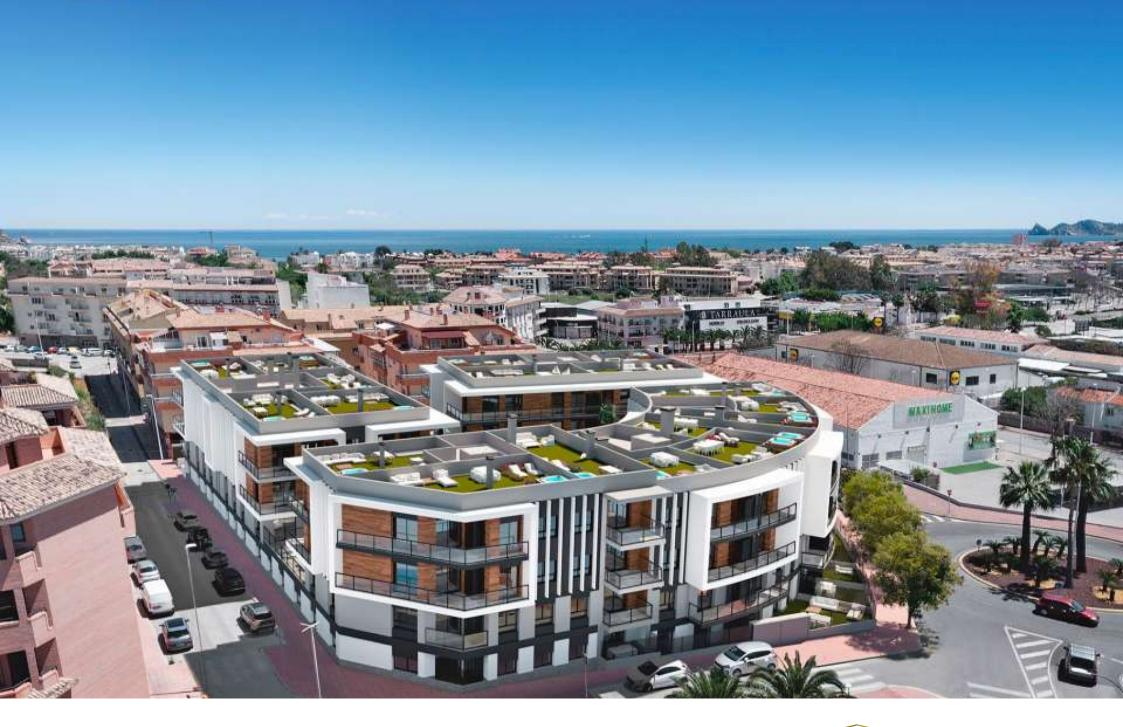

New construction in the centre of Jávea and only 1 kilometre from the port beach. Available flats with 2 and 3 bedrooms, ground floors with garden and penthouses with large solariums and sea views. Underground parking, communal pool and children's area, open and furnished kitchens with high quality finishes and B

energy certificate. Prices from 175.000€. check availability now and choose to live in the heart of Jávea, new housing.

189M<sup>2</sup> BUILT

3 ROOMS

2 BATHROOMS

SEA VIEWS

SWIMMING POOL

GARDEN

TERRACE