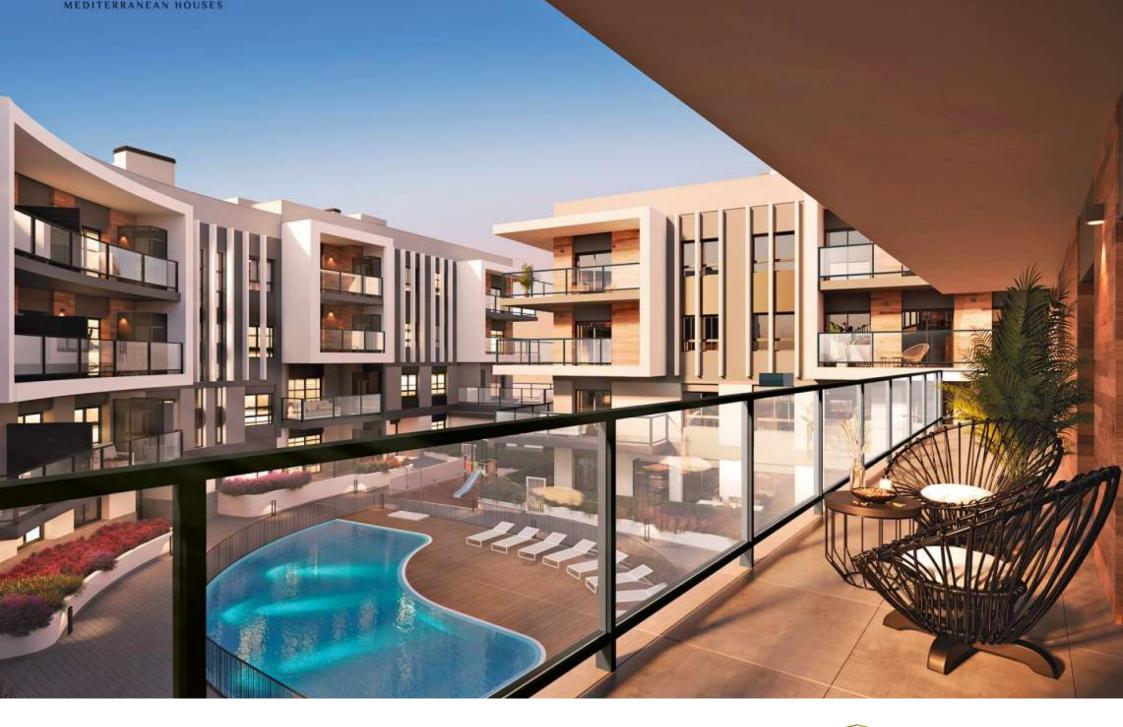

New construction in the centre of Jávea and only 1 kilometre from the port beach. Available flats with 2 and 3 bedrooms, ground floors with garden and penthouses with large solariums and sea views. Underground parking, communal pool and children's area, open and furnished kitchens with high quality finishes and B

energy certificate. Prices from 175.000€. check availability now and choose to live in the heart of Jávea, new housing.

189M<sup>2</sup> BUILT

3 ROOMS

2 BATHROOMS

SEA VIEWS

SWIMMING POOL

GARDEN

TERRACE