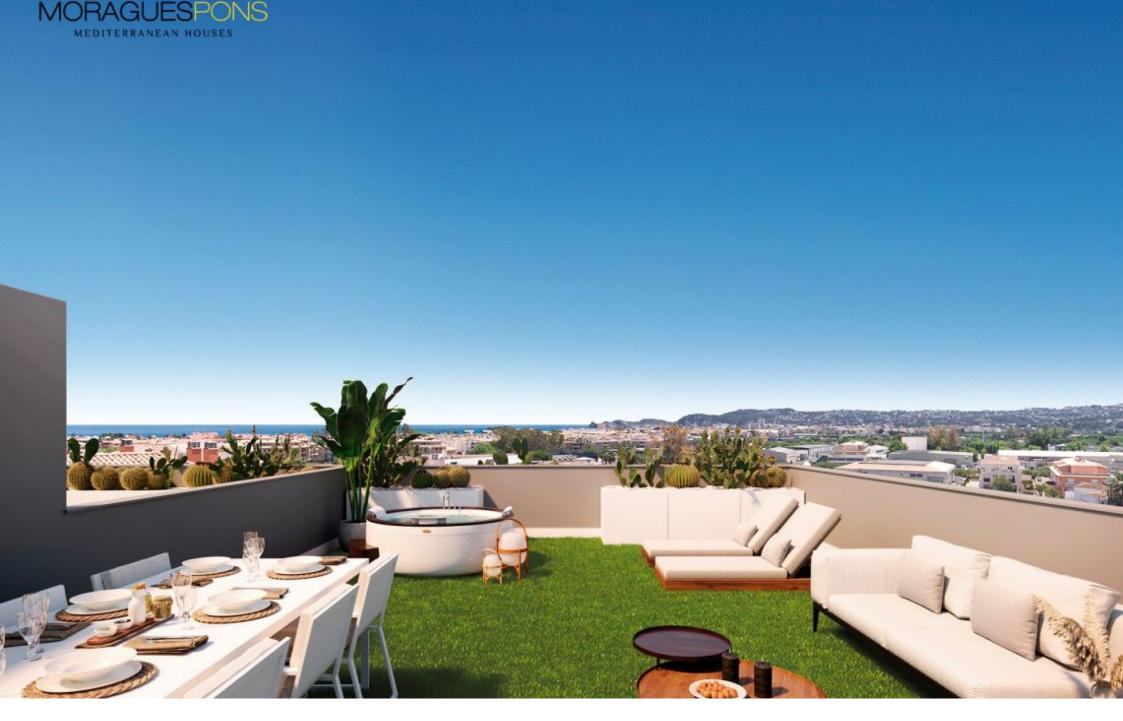

New construction in the centre of Jávea and only 1 kilometre from the port beach. Available flats with 2 and 3 bedrooms, ground floors with garden and penthouses with large solariums and sea views. Underground parking, communal pool and children's area, open and furnished kitchens with high quality finishes and B

energy certificate. Prices from 175.000€. check availability now and choose to live in the heart of Jávea, new housing.

189M<sup>2</sup> BUILT

3 ROOMS

2 BATHROOMS

SEA VIEWS

SWIMMING POOL

GARDEN

TERRACE