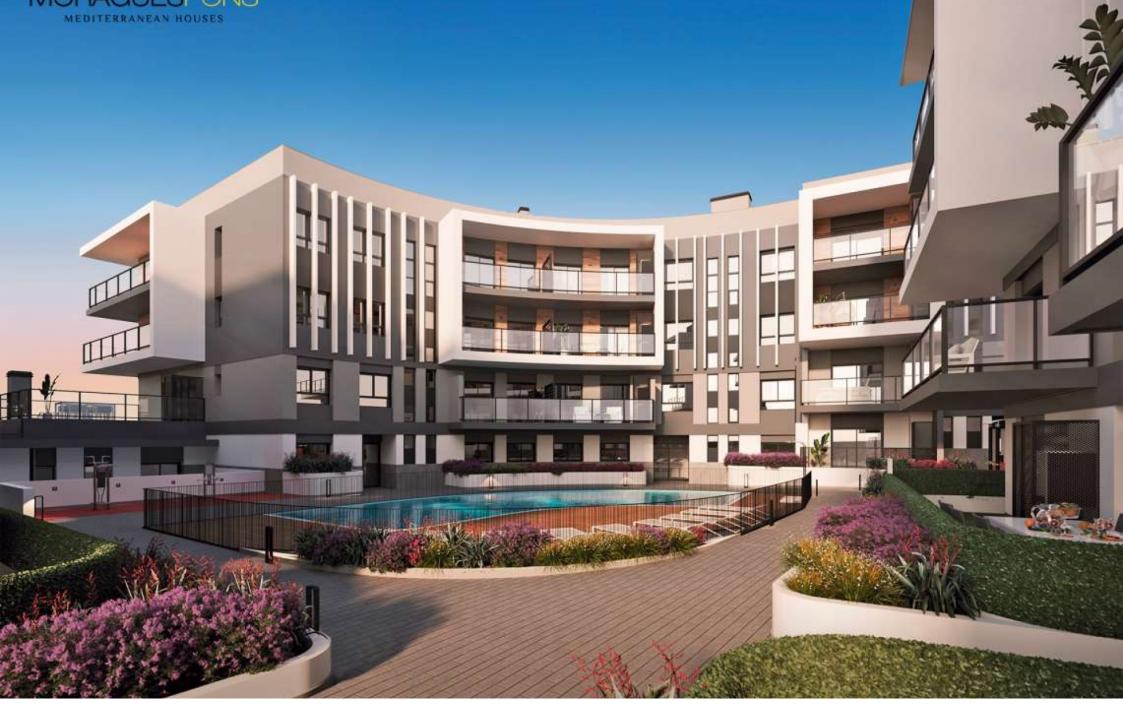

New construction in the centre of Jávea and only 1 kilometre from the port beach. Available flats with 2 and 3 bedrooms, ground floors with garden and penthouses with large solariums and sea views. Underground parking, communal pool and children's area, open and furnished kitchens with high quality finishes and B

energy certificate. Prices from 175.000€. check availability now and choose to live in the heart of Jávea, new housing.

189M<sup>2</sup> BUILT

3 ROOMS

2 BATHROOMS

SEA VIEWS

SWIMMING POOL

GARDEN

TERRACE