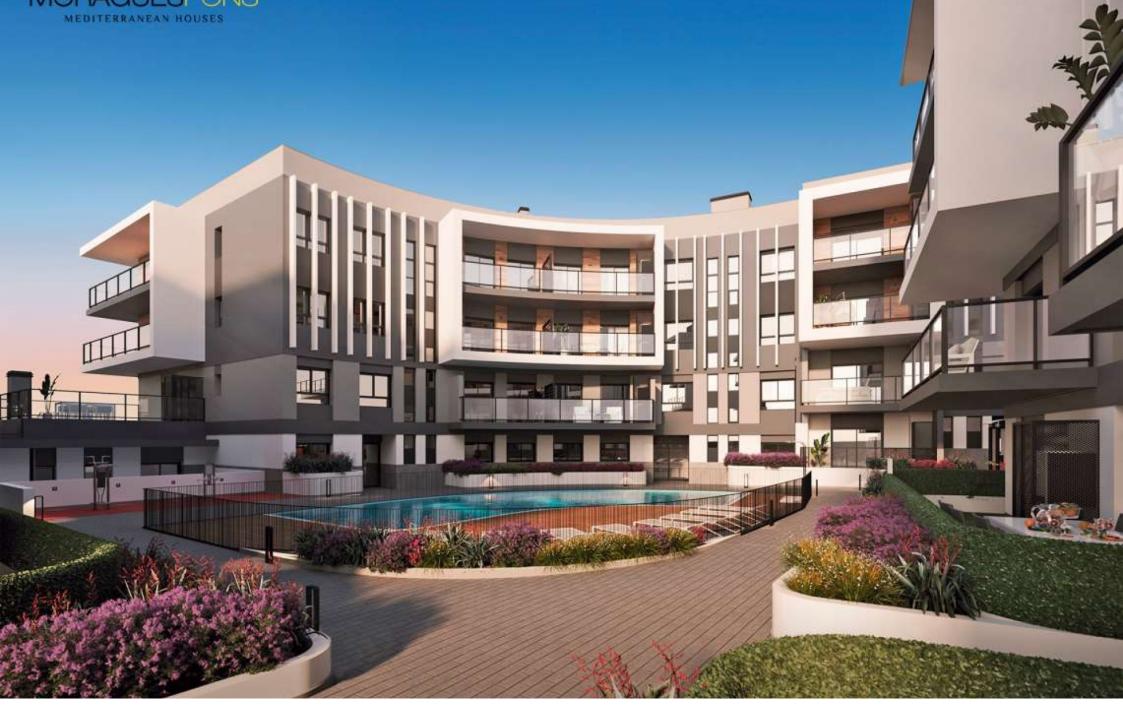

New construction in the centre of Jávea and only 1 kilometre from the port beach. Available flats with 2 and 3 bedrooms, ground floors with garden and penthouses with large solariums and sea views. Underground parking, communal pool and children's area, open and furnished kitchens with high quality finishes and B

energy certificate. Prices from 175.000€. check availability now and choose to live in the heart of Jávea, new housing.

114M<sup>2</sup> BUILT

3 ROOMS

2 BATHROOMS

SEA VIEWS

SWIMMING POOL

GARDEN

TERRACE