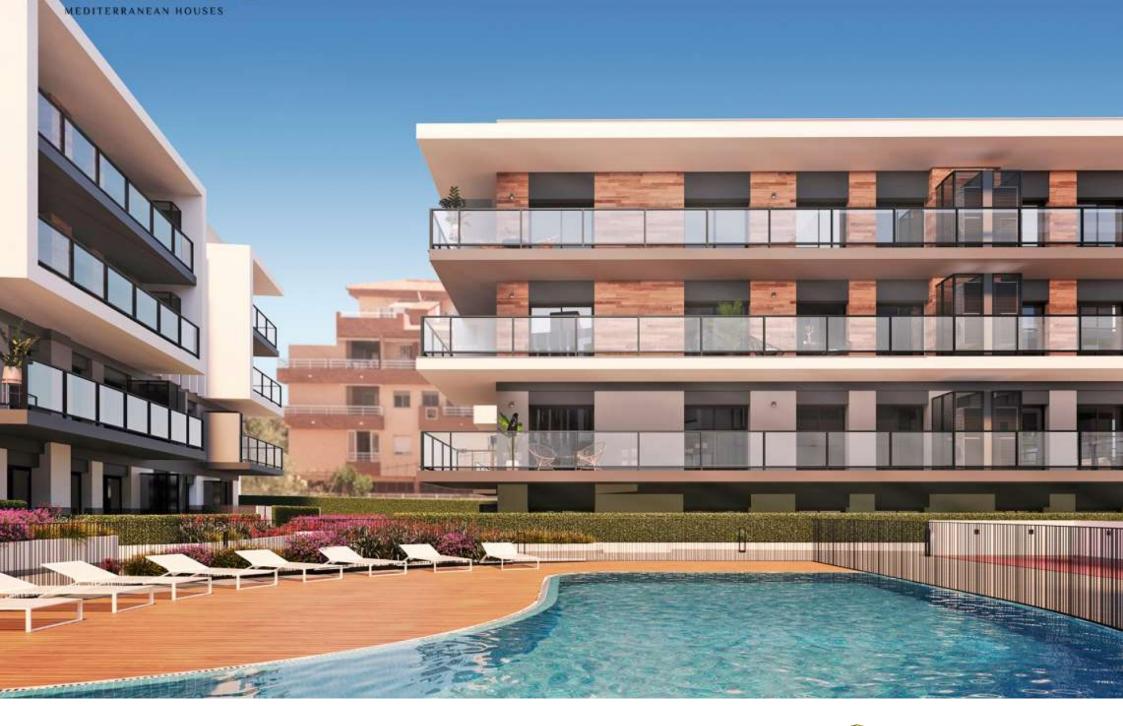

New construction in the centre of Jávea and only 1 kilometre from the port beach. Available flats with 2 and 3 bedrooms, ground floors with garden and penthouses with large solariums and sea views. Underground parking, communal pool and children's area, open and furnished kitchens with high quality finishes and B

energy certificate. Prices from 175.000€. check availability now and choose to live in the heart of Jávea, new housing.

114M<sup>2</sup> BUILT

3 ROOMS

2 BATHROOMS

SEA VIEWS

SWIMMING POOL

GARDEN

TERRACE