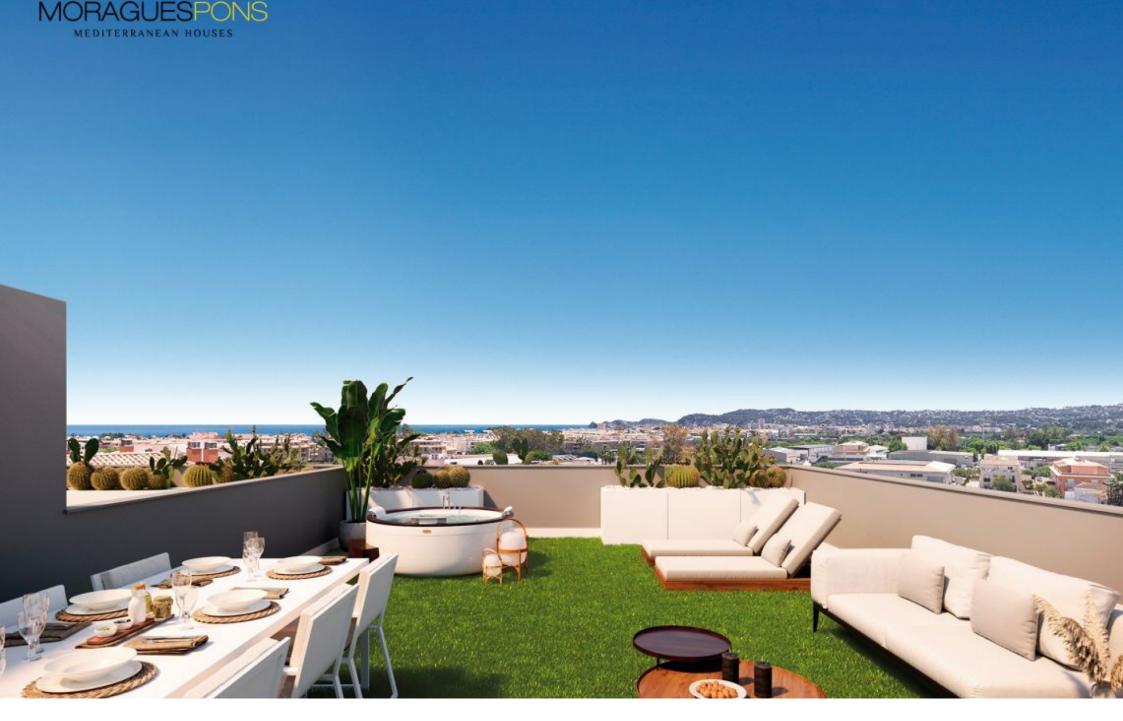

New construction in the centre of Jávea and only 1 kilometre from the port beach. Available flats with 2 and 3 bedrooms, ground floors with garden and penthouses with large solariums and sea views. Underground parking, communal pool and children's area, open and furnished kitchens with high quality finishes and B

energy certificate. Prices from 175.000€. check availability now and choose to live in the heart of Jávea, new housing.

114M<sup>2</sup> BUILT

3 ROOMS

2 BATHROOMS

SEA VIEWS

SWIMMING POOL

GARDEN

TERRACE